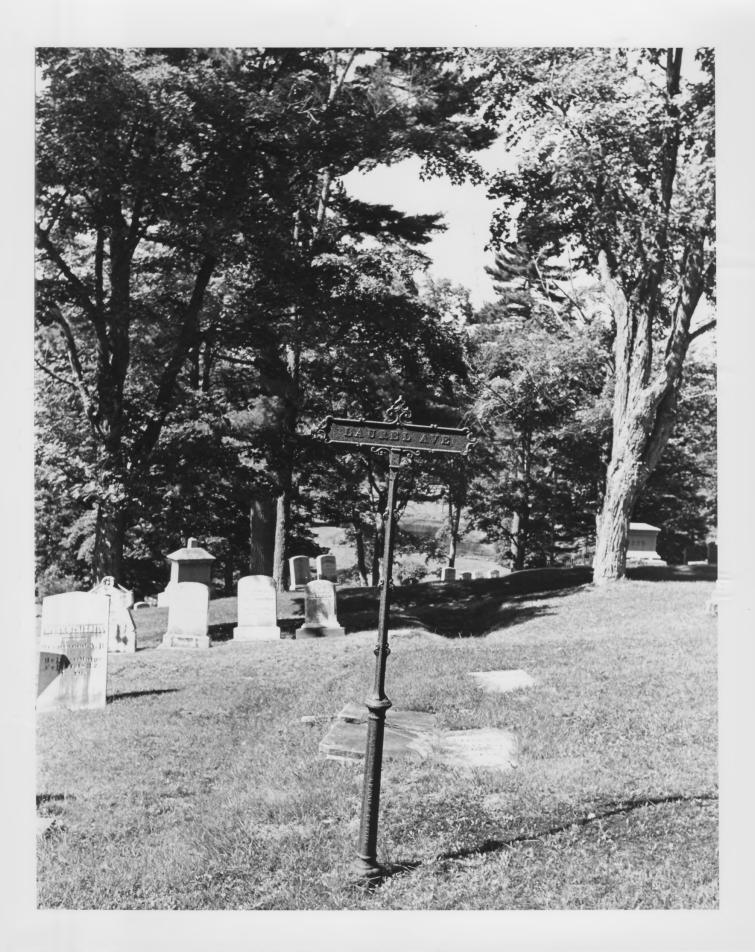

# PROPERTY PHOTOGRAPH FORM

(Type all entries - attach to or enclose with photograph)

| 1. NAME                                |                         | ose with photograph)           |
|----------------------------------------|-------------------------|--------------------------------|
| соммон                                 | AND/OR HISTORIC         | NUMERIC CODE (Assigned by NPS) |
| Mt. Hope Cemetery District             |                         | DEC 4 1974                     |
| 2. LOCATION                            |                         | DFA.                           |
| STATE                                  | COUNTY                  | TOWN                           |
| Maine STREET AND NUMBER                | Penobscot               | Bangor                         |
| T. a.                                  |                         |                                |
| U.S. Route 2                           |                         |                                |
| 3. PHOTO REFERENCE                     |                         |                                |
| PHOTO CREDIT                           | DATE                    | NEGATIVE FILED AT              |
| Earle G. Shettleworth, Jr.             | 8/20/74                 | Maine Historic Preservation    |
| 4. IDENTIFICATION                      | ,                       | Commission                     |
| DESCRIBE VIEW, DIRECTION, ETC.  Cemete | ery signpost from the s | Sep 19 1974   COL              |