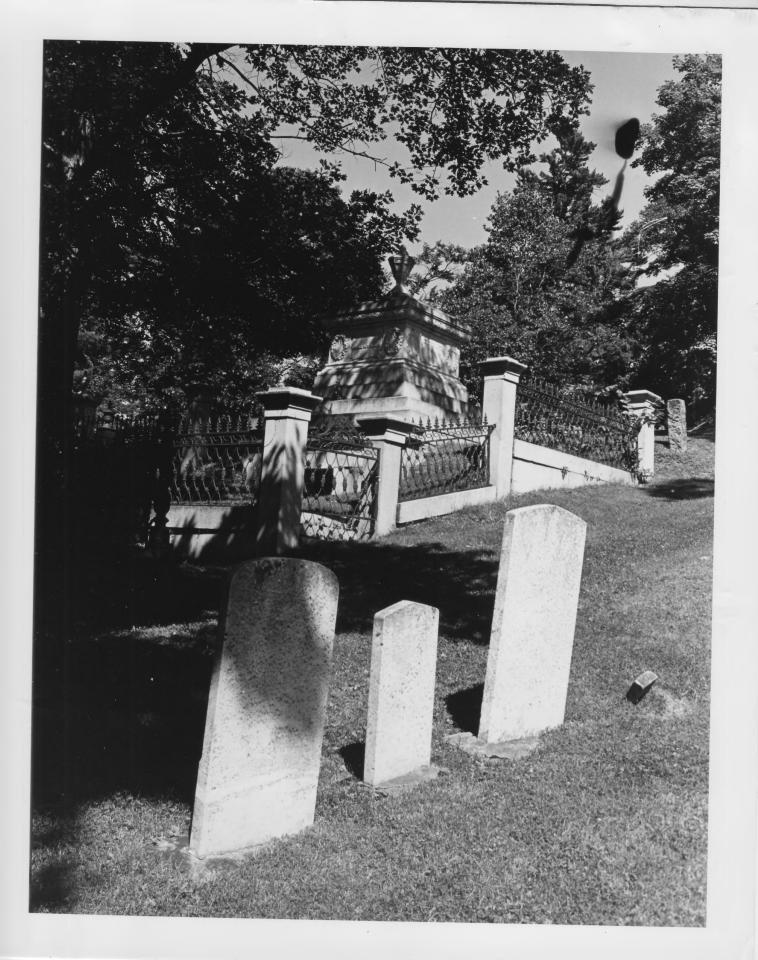

## NATIONAL REGISTER OF HISTORIC PLACES PROPERTY PHOTOGRAPH FORM

(Type all entries - attach to or enclose with photograph)

| 1. NAME                    |                           |                                            |
|----------------------------|---------------------------|--------------------------------------------|
| Mt. Hope Cemetery District | AND/OR HISTORIC           | NUMERIC CODE (Assigned by NPS)  DEC 4 1974 |
| 2. LOCATION                |                           |                                            |
| state<br>Maine             | COUNTY<br>Penobscot       | TOWN<br>Bangor                             |
| STREET AND NUMBER          |                           |                                            |
| U.S. Route 2               |                           |                                            |
| 3. PHOTO REFERENCE         |                           |                                            |
| Earle G. Shettleworth, Jr. | 8/20/74                   | Maine Historic Preservation Commission     |
| 1. IDENTIFICATION          |                           |                                            |
| View o                     | f monument looking south. | SEP NATIONAL OF REGISTE                    |