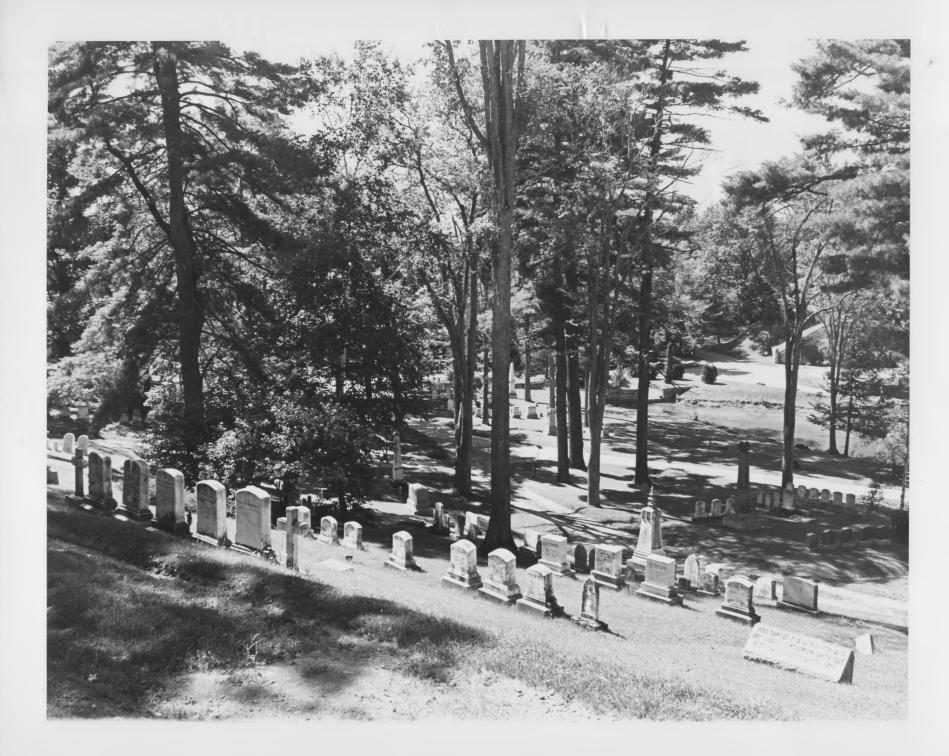

#### NATIONAL REGISTER OF HISTORIC PLACES PROPERTY PHOTOGRAPH FORM

| (1ype a                              | all entries - attach to or enclose with p | noto@iapit/                             |
|--------------------------------------|-------------------------------------------|-----------------------------------------|
| 1. NAME                              |                                           |                                         |
| Mt. Hope Cemetery District           | AND/OR HISTORIC                           | NUMERIC CODE (Assigned by NPS)          |
| 2. LOCATION                          | -                                         |                                         |
| Maine                                | Penobscot                                 | Bangor                                  |
| STREET AND NUMBER                    |                                           |                                         |
| U.S. Route 2                         |                                           |                                         |
| 3. PHOTO REFERENCE                   |                                           |                                         |
| Earle G. Shettleworth, Jr.           | 8/20/74                                   | Maine Historic Preservation  Commission |
| 4. IDENTIFICATION                    |                                           |                                         |
| DESCRIBE VIEW, DIRECTION, ETC.  View | From hill looking southeast.              | RECEIVED A STATION AS REGISTE           |

#### NATIONAL REGISTER OF HISTORIC PLACES PROPERTY PHOTOGRAPH FORM

| 1. NAME                         | Il entries - attach to or enclose with p | 9 1                                   |
|---------------------------------|------------------------------------------|---------------------------------------|
| Mt. Hope Cemetery District      | AND/OR HISTORIC                          | NUMERIC CODE (Assigned by NRS)        |
| 2. LOCATION                     |                                          |                                       |
| Maine STREET AND NUMBER         | Penobscot                                | Town                                  |
| U.S. Route 2 3. PHOTO REFERENCE |                                          |                                       |
| PHOTO CREDIT                    | DATE                                     |                                       |
| Earle G. Shettleworth, Jr.      | 8/20/74                                  | Maine Historic Preservation           |
| DESCRIBE VIEW, DIRECTION, ETC.  |                                          | (121/2)                               |
| View f:                         | rom hill looking northwest.              | RECEIVED SEP 19 1974 NATIONAL REGISTE |

#### UNITED STATES DEPARTMENT OF THE INTERIOR NATIONAL PARK SERVICE

# NATIONAL REGISTER OF HISTORIC PLACES PROPERTY PHOTOGRAPH FORM

(Type all entries - attach to or enclose with photograph)

| 1. NAME                                | ar oncies attach to or circlose will |                                        |
|----------------------------------------|--------------------------------------|----------------------------------------|
| Mt. Hope Cemetery District             | AND/OR HISTORIC                      | NUMERIC CODE (Assigned by MOS)         |
| 2. LOCATION                            |                                      | DE 1                                   |
| Maine                                  | COUNTY<br>Penobscot                  | Town Bangor                            |
| STREET AND NUMBER                      |                                      |                                        |
| U.S. Route 2                           |                                      |                                        |
| 3. PHOTO REFERENCE                     |                                      |                                        |
| Earle G. Shettleworth, Jr.             | 8/20/74                              | Maine Historic Preservatio Commission  |
| 1. IDENTIFICATION                      |                                      |                                        |
| DESCRIBE VIEW, DIRECTION, ETC.  View o | f hill looking northeast.            | RECEIVED SEP 1 9 1974  NATIONAL REGIST |