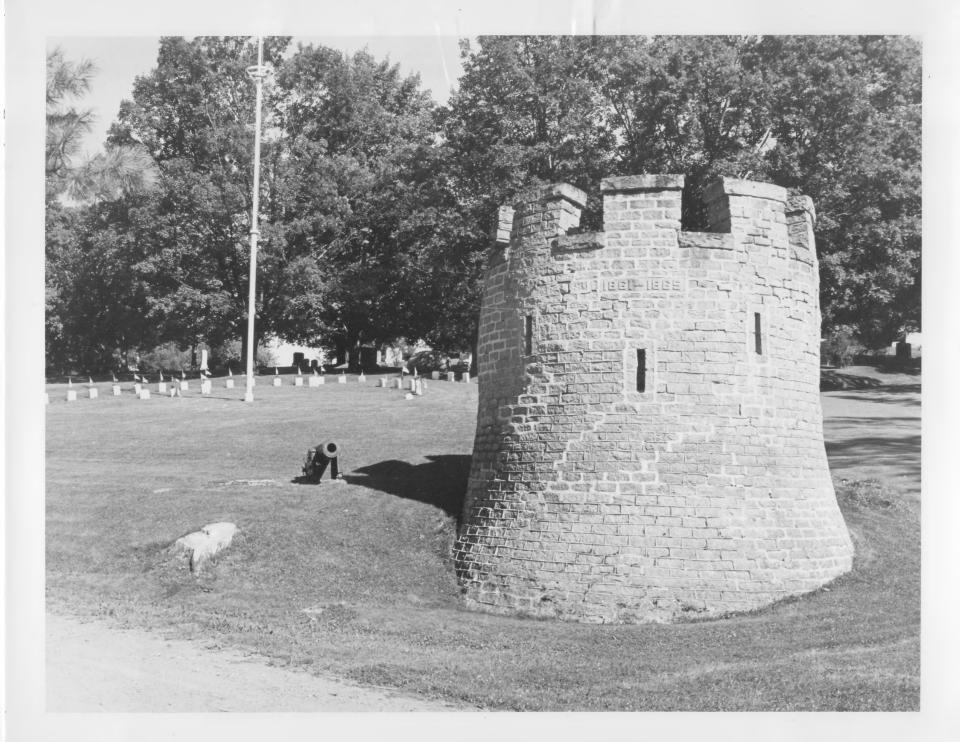

#### NATIONAL REGISTER OF HISTORIC PLACES PROPERTY PHOTOGRAPH FORM

| (Type)                     | all entries - attach to or enclose with p | photograph)                                |
|----------------------------|-------------------------------------------|--------------------------------------------|
| 1. NAME                    |                                           |                                            |
| Mt. Hope Cemetery District | AND/OR HISTORIC                           | NUMERIC CODE (Assigned by NPS)  DEC 4 1974 |
| 2. LOCATION                |                                           | 13/4                                       |
| Maine                      | Penobscot                                 | TOWN<br>Bangor                             |
| STREET AND NUMBER          |                                           |                                            |
| U.S. Route 2               |                                           |                                            |
| 3. PHOTO REFERENCE         |                                           |                                            |
| Earle G. Shettleworth, Jr. | DATE                                      | Maine Historic Preservati                  |
|                            | 8/20/74                                   | Commission                                 |
| 4. IDENTIFICATION          |                                           |                                            |
| Civil                      | War Memorial from the west.               | RECEIVED  SEP 19 1974  NATIONAL REGISTE    |
| V                          |                                           | GPO 932-009                                |