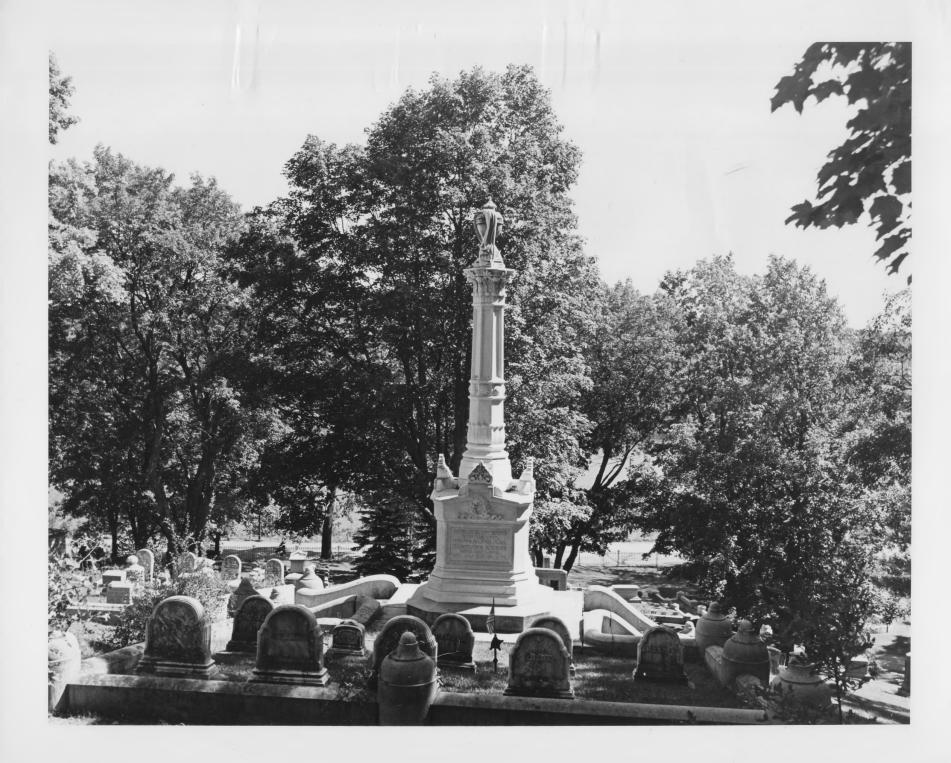

#### NATIONAL REGISTER OF HISTORIC PLACES PROPERTY PHOTOGRAPH FORM

| (Type)                     | all entries - attach to or enclose with p | photograph)                                |
|----------------------------|-------------------------------------------|--------------------------------------------|
| 1. NAME                    |                                           |                                            |
| Mt. Hope Cemetery District | AND/OR HISTORIC                           | NUMERIC CODE (Assigned by NPS)  DEC 4 1974 |
| 2. LOCATION                |                                           | 13/4                                       |
| Maine                      | Penobscot                                 | TOWN<br>Bangor                             |
| STREET AND NUMBER          |                                           |                                            |
| U.S. Route 2               |                                           |                                            |
| 3. PHOTO REFERENCE         |                                           |                                            |
| Earle G. Shettleworth, Jr. | DATE                                      | Maine Historic Preservati                  |
|                            | 8/20/74                                   | Commission                                 |
| 4. IDENTIFICATION          |                                           |                                            |
| Civil                      | War Memorial from the west.               | RECEIVED  SEP 19 1974  NATIONAL REGISTE    |
| V                          |                                           | GPO 932-009                                |