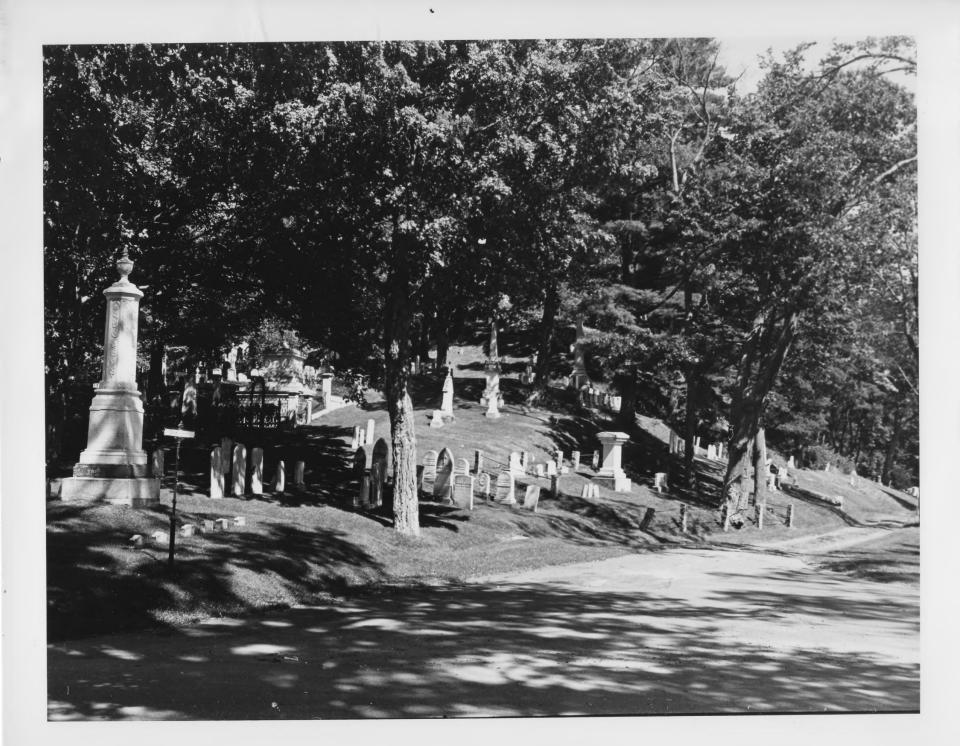

# PROPERTY PHOTOGRAPH FORM

(Type all entries - attach to or enclose with photograph)

| 1. NAME                                |                         | ose with photograph)           |
|----------------------------------------|-------------------------|--------------------------------|
| соммон                                 | AND/OR HISTORIC         | NUMERIC CODE (Assigned by NPS) |
| Mt. Hope Cemetery District             |                         | DEC 4 1974                     |
| 2. LOCATION                            |                         | DFA.                           |
| STATE                                  | COUNTY                  | TOWN                           |
| Maine STREET AND NUMBER                | Penobscot               | Bangor                         |
| T. a.                                  |                         |                                |
| U.S. Route 2                           |                         |                                |
| 3. PHOTO REFERENCE                     |                         |                                |
| PHOTO CREDIT                           | DATE                    | NEGATIVE FILED AT              |
| Earle G. Shettleworth, Jr.             | 8/20/74                 | Maine Historic Preservation    |
| 4. IDENTIFICATION                      | ,                       | Commission                     |
| DESCRIBE VIEW, DIRECTION, ETC.  Cemete | ery signpost from the s | Sep 19 1974   COL              |