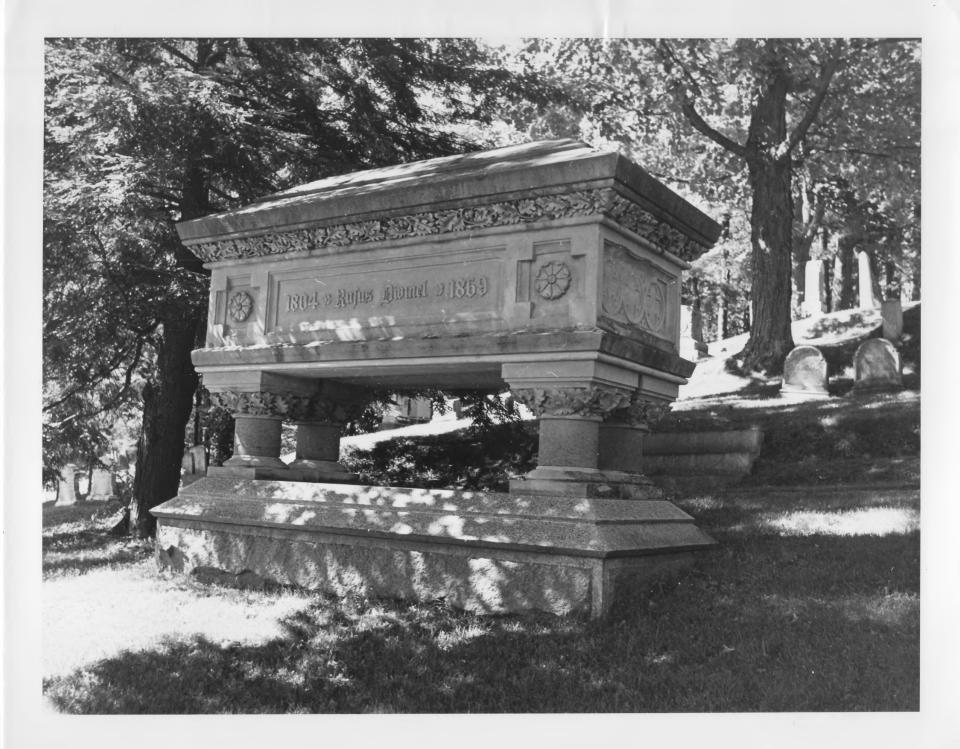

# NATIONAL REGISTER OF HISTORIC PLACES PROPERTY PHOTOGRAPH FORM

| (Type a                            | all entries - attach to or encl | lose with photograph)                            |
|------------------------------------|---------------------------------|--------------------------------------------------|
| 1. NAME                            |                                 | ose with photograph)                             |
| Mt. Hope Cemetery District         | AND/OR HISTORIC                 | NUMERIC CODE (Assigned by NPS) DEC 4 1974        |
| 2. LOCATION                        |                                 |                                                  |
| STATE  Maine  STREET AND NUMBER    | Penobscot                       | Town Bangor                                      |
| U.S. Route 2<br>B. PHOTO REFERENCE |                                 |                                                  |
| PHOTO CREDIT                       | DATE                            | NEGATIVE FILED AT                                |
| Earle G. Shettleworth, Jr.         | 8/20/74                         | Maine Historic Preservation                      |
| Grave                              | of Rufus Dwinel looki           | ng northwest.  SEP 19 1974  NATIONAL  OF REGISTE |
|                                    |                                 | CPO 022 000                                      |