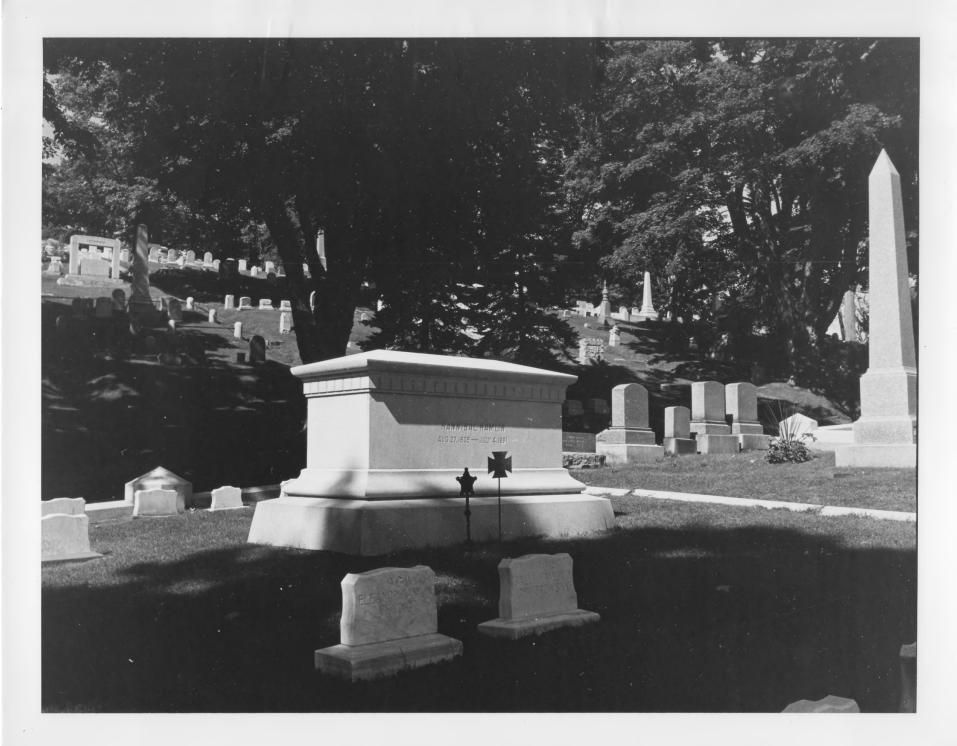

#### NATIONAL REGISTER OF HISTORIC PLACES PROPERTY PHOTOGRAPH FORM

| I. NAME                        | all entries - attach to or encl | procedurabily                                     |
|--------------------------------|---------------------------------|---------------------------------------------------|
| Mt. Hope Cemetery District     | AND/OR HISTORIC                 | NUMERIC CODE (Assigned by NPS)  DEC 4 1974        |
| 2. LOCATION                    |                                 | 1384                                              |
| state<br>Maine                 | Penobscot                       | Town<br>Bangor                                    |
| STREET AND NUMBER              |                                 |                                                   |
| U.S. Route 2                   |                                 |                                                   |
| 3. PHOTO REFERENCE             |                                 |                                                   |
| Earle G. Shettleworth, Jr.     | 8/20/74                         | Maine Historic Preservatio                        |
| . IDENTIFICATION               | 1 3,23,7.1                      | Commission                                        |
| DESCRIBE VIEW, DIRECTION, ETC. | of Hannibal Hamlin fro          | om the southwest.  SEP 19 1974  NATIONAL REGISTER |