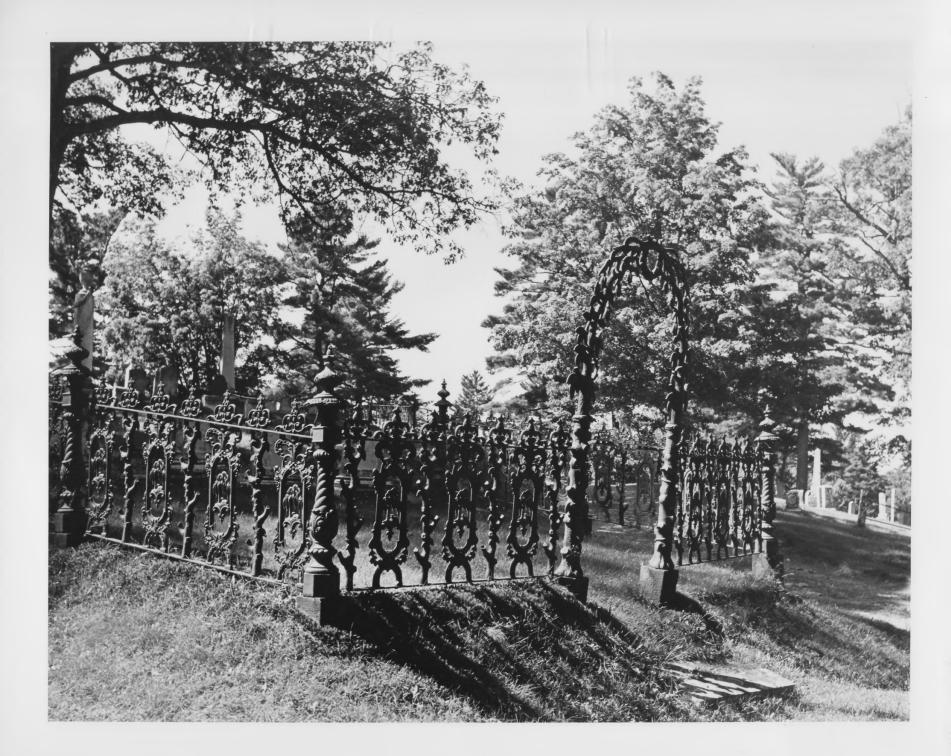

# PROPERTY PHOTOGRAPH FORM

(Type all entries - attach to or enclose with photograph)

| 1. NAME                                | attach to of enclose with   | photograph)                           |
|----------------------------------------|-----------------------------|---------------------------------------|
| Mt. Hope Cemetery District             | AND/OR HISTORIC .           | NUMERIC CODE (Assigned by NPS)        |
| 2. LOCATION                            |                             | UEC I                                 |
| Maine                                  | Penobscot                   | Town Bangor                           |
| STREET AND NUMBER                      |                             |                                       |
| U.S. Route 2                           |                             |                                       |
| 3. PHOTO REFERENCE                     |                             |                                       |
| Earle G. Shettleworth, Jr.             | 8/20/74                     | Maine Historic Preservation           |
| . IDENTIFICATION                       |                             | COMMITSSION                           |
| OESCRIBE VIEW, DIRECTION, ETC.  Orname | ental fence from the south. | RECEIVED SEP 19 1974 NATIONAL REGISTE |
| 49014                                  |                             | 671811                                |
|                                        |                             | GPO 932-009                           |