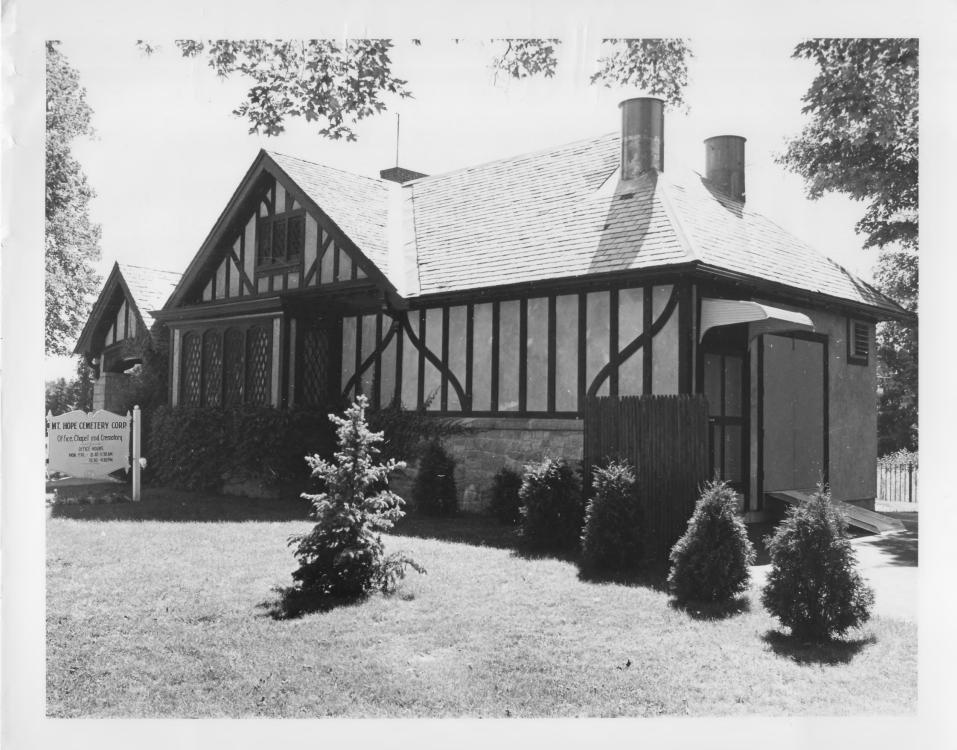

#### NATIONAL REGISTER OF HISTORIC PLACES PROPERTY PHOTOGRAPH FORM

| Type                          | all entries - attach to or enclose with p | hotograph                      |
|-------------------------------|-------------------------------------------|--------------------------------|
|                               | р                                         | i cograpii)                    |
| COMMON                        | AND/OR HISTORIC                           |                                |
|                               | THE OR HISTORIC                           | NUMERIC CODE (Assigned by NPS) |
| Mt. Hope Cemetery District    |                                           |                                |
| 2. LOCATION                   |                                           | DEC 4 1974                     |
| STATE                         |                                           |                                |
| Maine                         | COUNTY                                    | TOWN                           |
|                               | Penobscot                                 |                                |
| STREET AND NUMBER             |                                           | Bangor                         |
|                               |                                           |                                |
| U.S. Route 2                  |                                           |                                |
| 3. PHOTO REFERENCE            |                                           |                                |
| PHOTO CREDIT                  |                                           |                                |
| THE TO GREDIT                 | DATE                                      | NEGATIVE FILED AT              |
| Famila C Cl                   |                                           |                                |
| Earle G. Shettleworth, Jr.    | 8/20/74                                   | Maine Historic Preservation    |
| . IDENTIFICATION              |                                           | Commission                     |
| ESCRIBE VIEW, DIRECTION, ETC. |                                           |                                |
| , - 11120 FION, ETC.          |                                           | £2.                            |
|                               |                                           | 31/15/1/3                      |
| Cemete                        | ry Office from the northeast.             |                                |
|                               |                                           | RECEIVED P                     |
|                               |                                           | IN WECELAFO                    |
|                               |                                           | SED 10 100 TO                  |
|                               |                                           | SEP 1 9 1974 OT                |
|                               |                                           | A NATIONAL                     |
| 4 11                          |                                           | REGISTER O                     |
| A 2001 IT.                    |                                           | O WEGISTER                     |
| 0                             |                                           |                                |
|                               |                                           | 6/1191                         |
|                               |                                           | GPO 932-009                    |