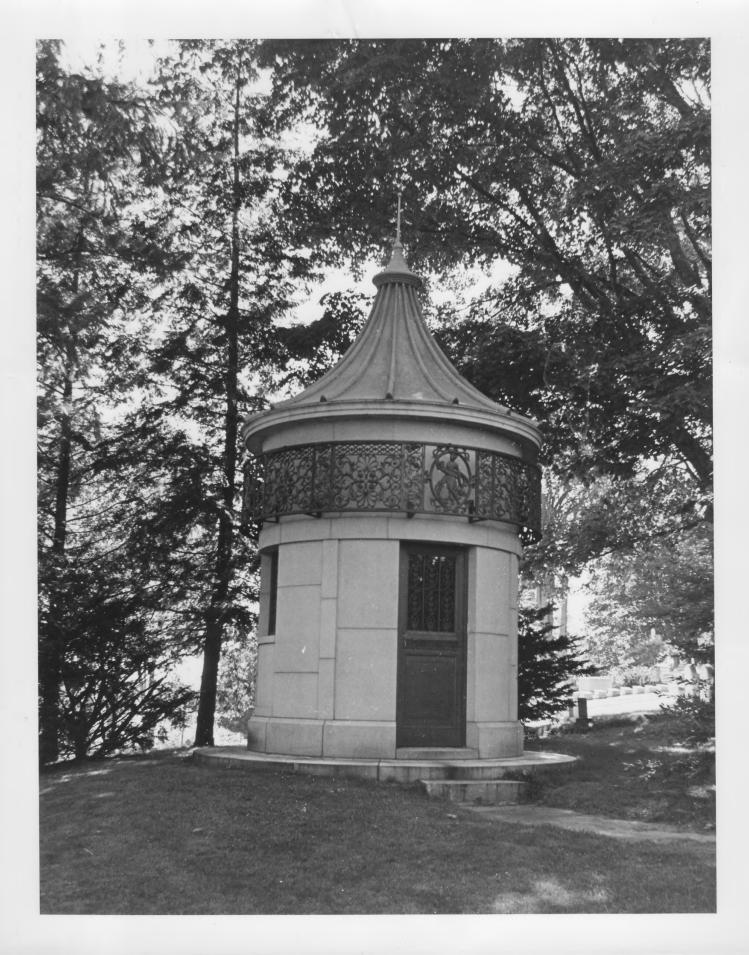

# NATIONAL REGISTER OF HISTORIC PLACES PROPERTY PHOTOGRAPH FORM

(Type all entries - attach to or enclose with photograph) 1. NAME COMMON AND/OR HISTORIC NUMERIC CODE (Assigned by NPS) DEC 4 Mt. Hope Cemetery District 1974 2. LOCATION STATE COUNTY TOWN Maine Penobscot STREET AND NUMBER Bangor U.S. Route 2 3. PHOTO REFERENCE PHOTO CREDIT DATE NEGATIVE FILED AT Maine Historic Preservation Earle G. Shettleworth, Jr. 8/20/74 Commission 4. IDENTIFICATION DESCRIBE VIEW, DIRECTION, ETC. Waiting Room from the northeast. The state of the s