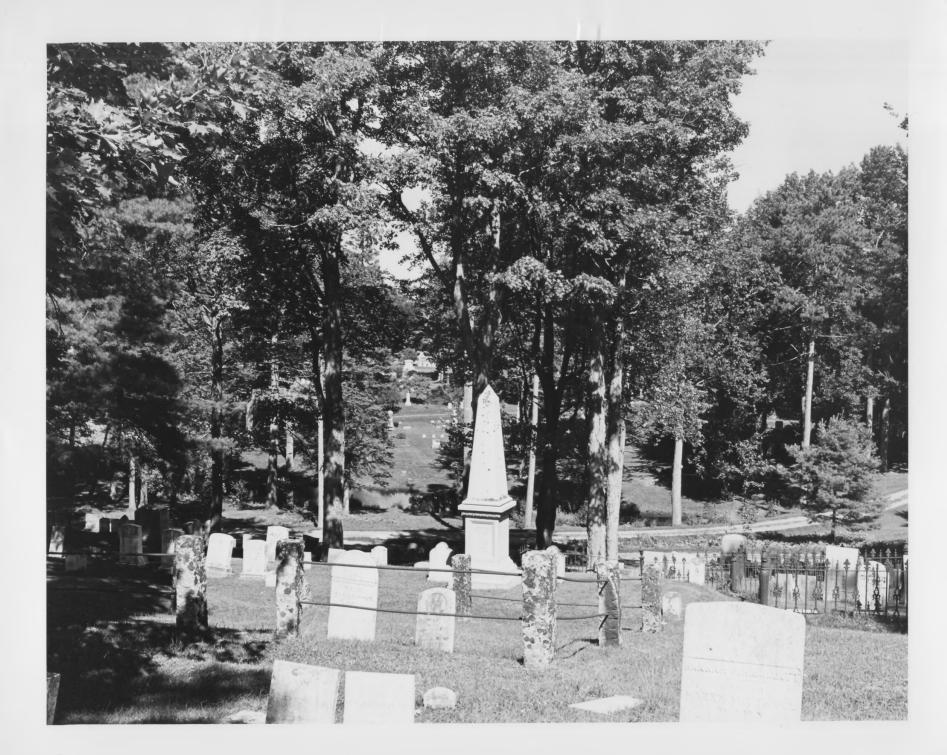

#### NATIONAL REGISTER OF HISTORIC PLACES PROPERTY PHOTOGRAPH FORM

| (1ype a                              | all entries - attach to or enclose with p | noto@iapit/                             |
|--------------------------------------|-------------------------------------------|-----------------------------------------|
| 1. NAME                              |                                           |                                         |
| Mt. Hope Cemetery District           | AND/OR HISTORIC                           | NUMERIC CODE (Assigned by NPS)          |
| 2. LOCATION                          | -                                         |                                         |
| Maine                                | Penobscot                                 | Bangor                                  |
| STREET AND NUMBER                    |                                           |                                         |
| U.S. Route 2                         |                                           |                                         |
| 3. PHOTO REFERENCE                   |                                           |                                         |
| Earle G. Shettleworth, Jr.           | 8/20/74                                   | Maine Historic Preservation  Commission |
| 4. IDENTIFICATION                    |                                           |                                         |
| DESCRIBE VIEW, DIRECTION, ETC.  View | From hill looking southeast.              | RECEIVED A STATION AS REGISTE           |