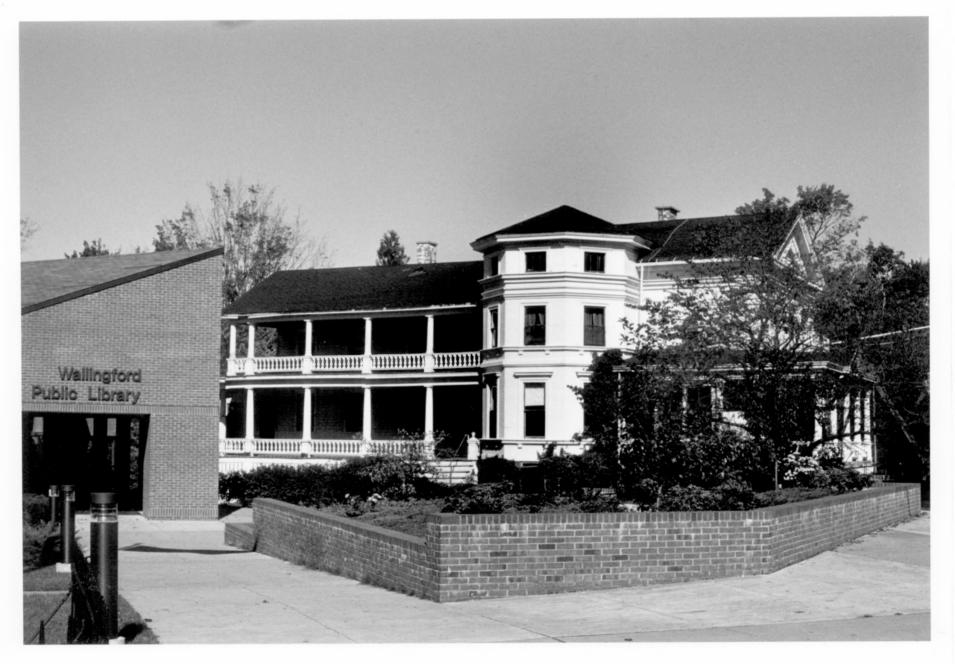

Samuel Simpson House Wallingford, CT D. Ransom Photo, 10/85 Negagive: Connecticut Historical Commission JUNCTURE OF ROOFS AR SOUTH-WEST CORNER OF FRONT BLOCK. VIEW NORTHEAST Photograph 3

Samuel Simpson House Wallingford, CT D. Ransom Photo, 10/85 Negative: Connecticut Historical Commission SOUTH ELEVATION VIEW NORTH Photograph 4