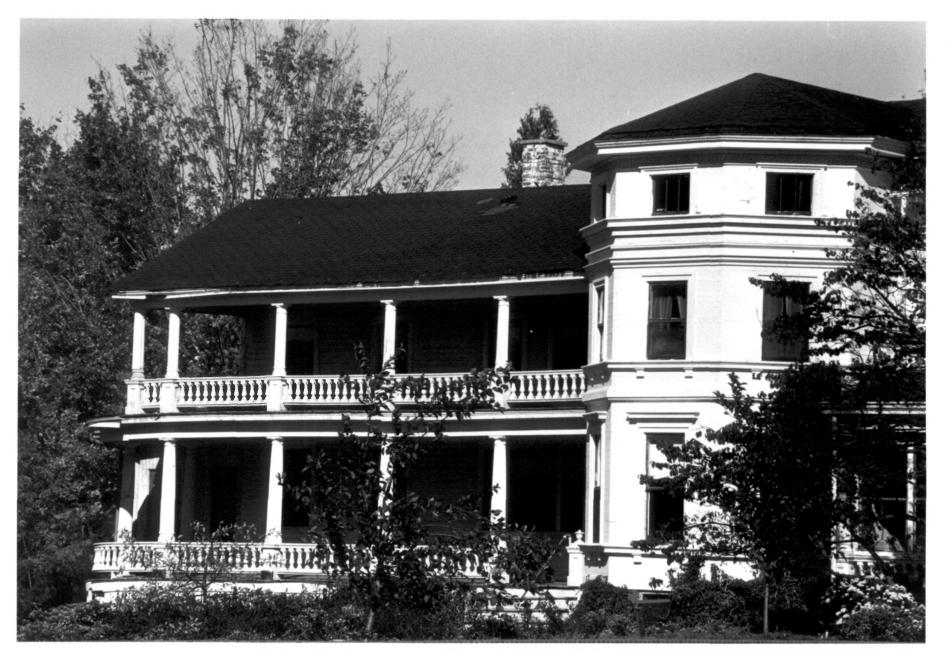

Samuel Simpson House Wallingford. CT D. Ransom Photo, 10/85 Negative: Connecticut Historical Commission SOUTH PORCH, VIEW NORTH Photograph 5

Samuel Simpson House Wallingford, CT Colonial Photo '84, Copy Negative: Connecticut Historical Commission FRONT STAIR VIEW WEST Photograph 6