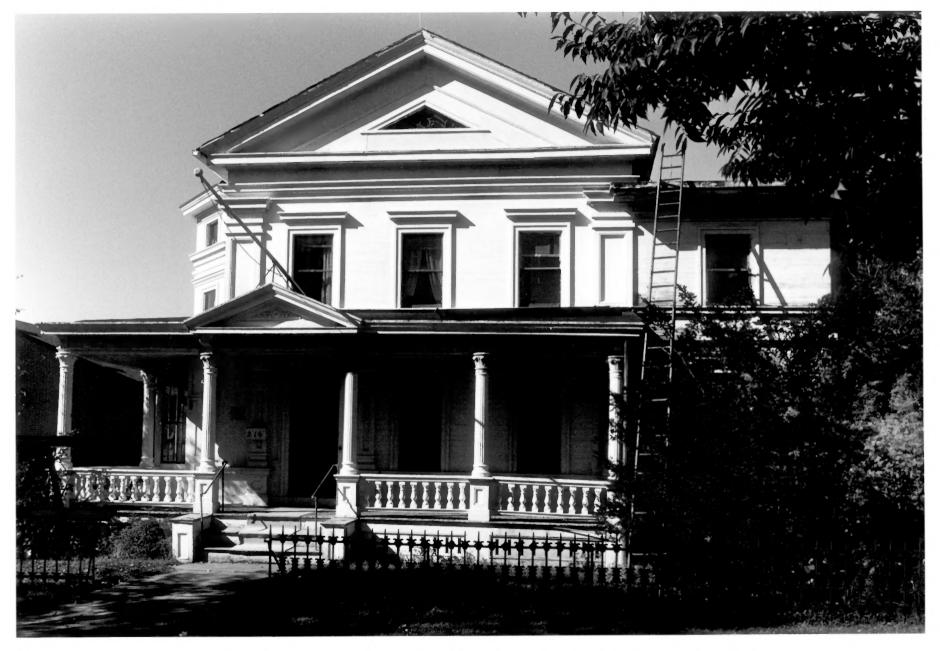

Samuel Simpson House Wallingford, CT D. Ransom Photo, 10/85 Negative: Connecticut Historical Commission NEW LIBRARY AND SOUTH ELEVATION OF HOUSE. VIEW NORTH Photograph 1

Samuel Simpson House Wallingford, CT D. Ransom Photo, 10/85 Negative: Connecticut Historical Commission FRONT ELEVATION. VIEW WEST Photograph 2