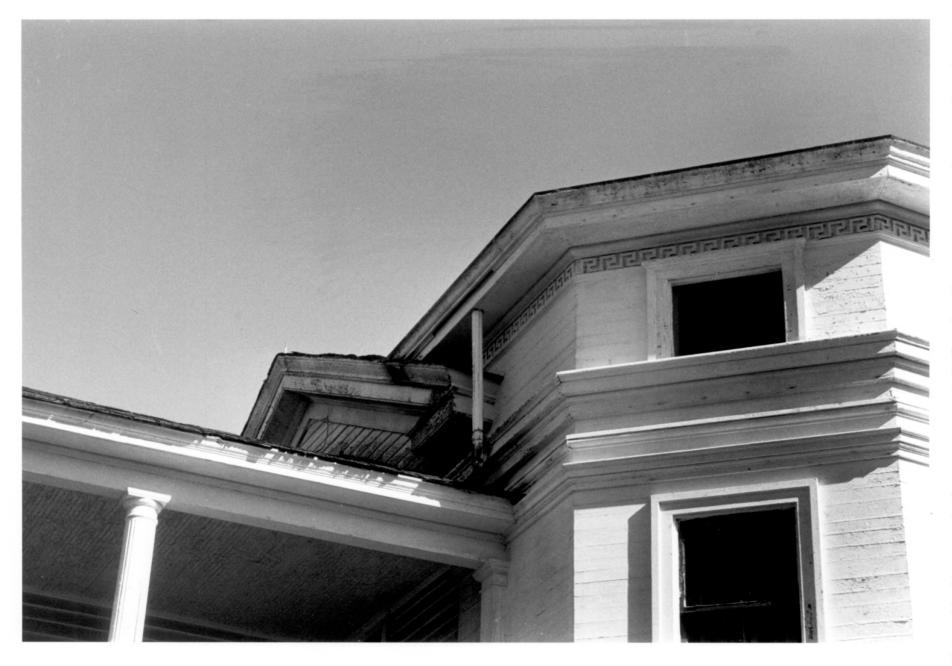

Samuel Simpson House Wallingford, CT D. Ransom Photo, 10/85 Negagive: Connecticut Historical Commission JUNCTURE OF ROOFS AR SOUTH-WEST CORNER OF FRONT BLOCK. VIEW NORTHEAST Photograph 3

Samuel Simpson House Wallingford, CT D. Ransom Photo, 10/85 Negative: Connecticut Historical Commission SOUTH ELEVATION VIEW NORTH Photograph 4