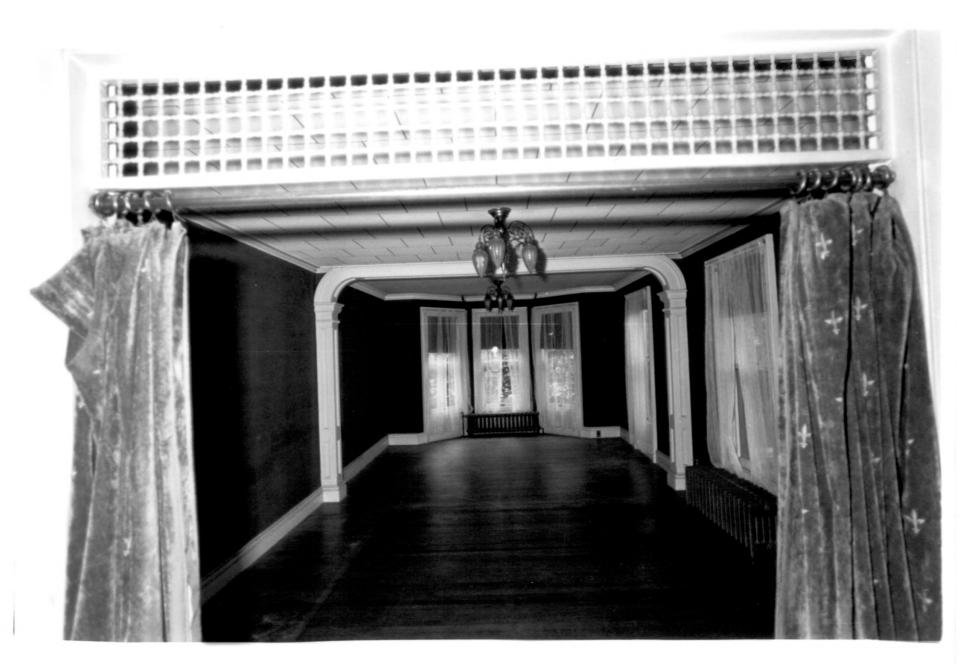

Samuel Simpson House Wallingford, CT Colonial Photo '84, Copy Negative: Connecticut Historical Commission FRONT ROOM, VIEW NORTH photograph 7

Samuel Simpson House Wallingford, CT Colonial Photo '84, Copy. Negative: Connecticut Historical Commission SCREEN LOOKING FROM BED-ROOM TO DINING ROOM. VIEW SOUTHWEST Photograph 8