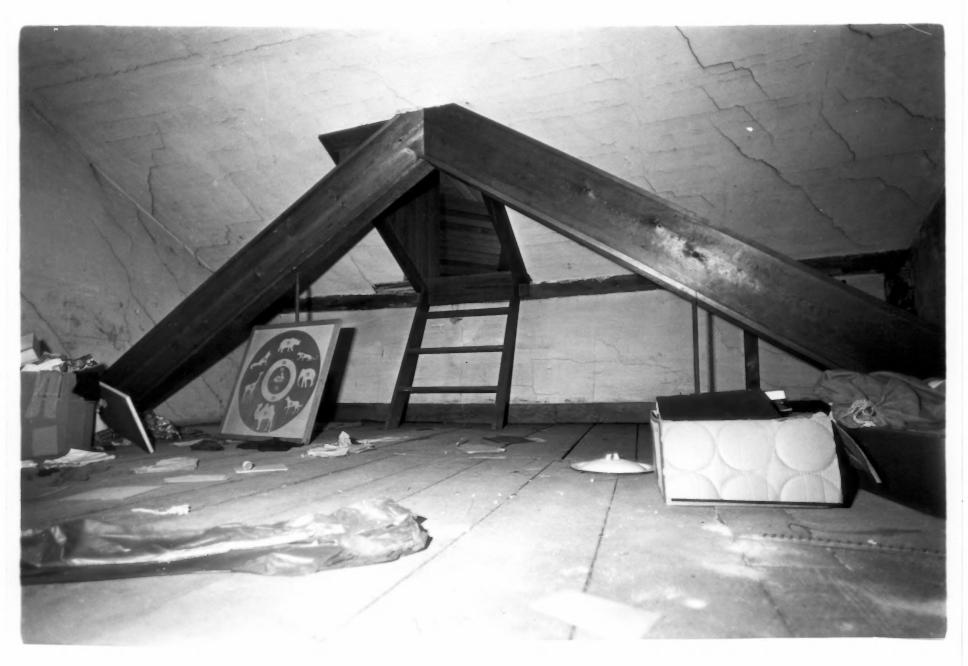

Samuel Simpson House Wallingford, CT Colonial Photo '84, Copy Negative: Connecticut Historical Commission ELL DOUBLE ROOF, VIEW WEST Photograph 11

Samuel Simpson House Wallingford, CT Colonial Photo '84, Copy Negative: Connecticut Historical Commission THIRD FLOOR, TOWER BRACES. VIEW SOUTH Photograph 12