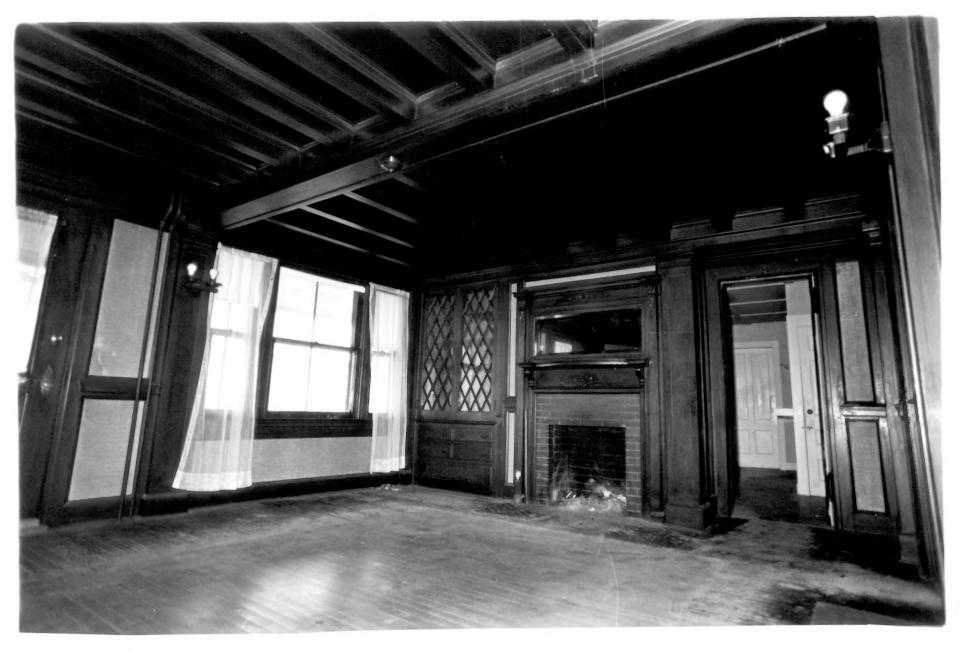

Samuel Simpson House Wallingford, CT Colonial Photo '84, Copy Negative: Connecticut Historical Commission DINING ROOM, VIEW SOUTH-WEST Photograph 9

Samuel Simpson House Wallingford, CT Colonial Photo '84, Copy Negative: Connecticut Historical Commission SOUTH PORCH. SECOND FLOOR. VIEW SOUTHWEST Photograph 10