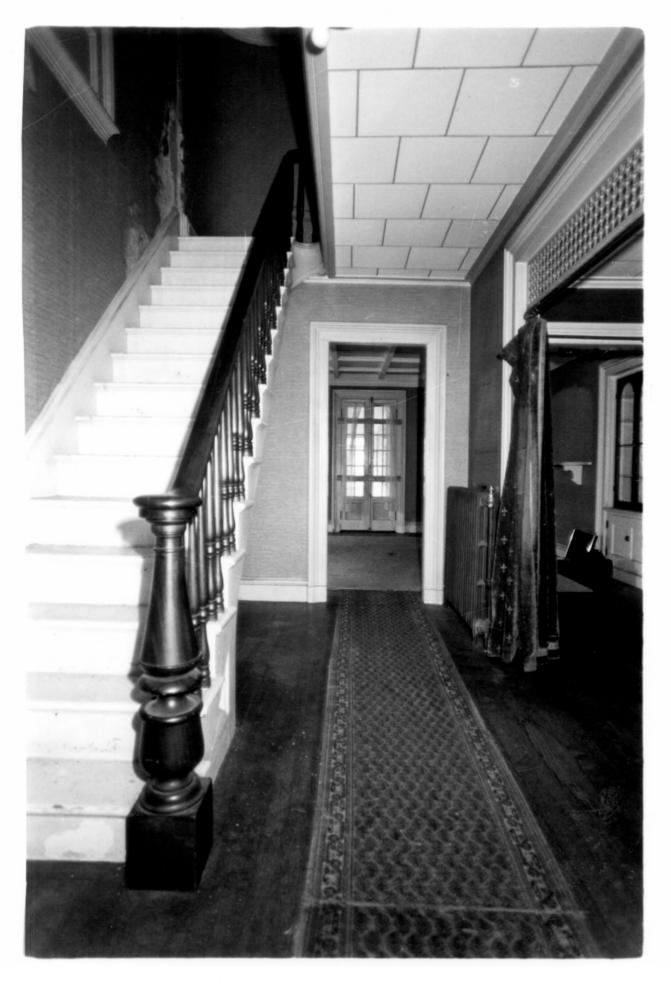

Samuel Simpson House Wallingford. CT D. Ransom Photo, 10/85 Negative: Connecticut Historical Commission SOUTH PORCH, VIEW NORTH Photograph 5

Samuel Simpson House Wallingford, CT Colonial Photo '84, Copy Negative: Connecticut Historical Commission FRONT STAIR VIEW WEST Photograph 6