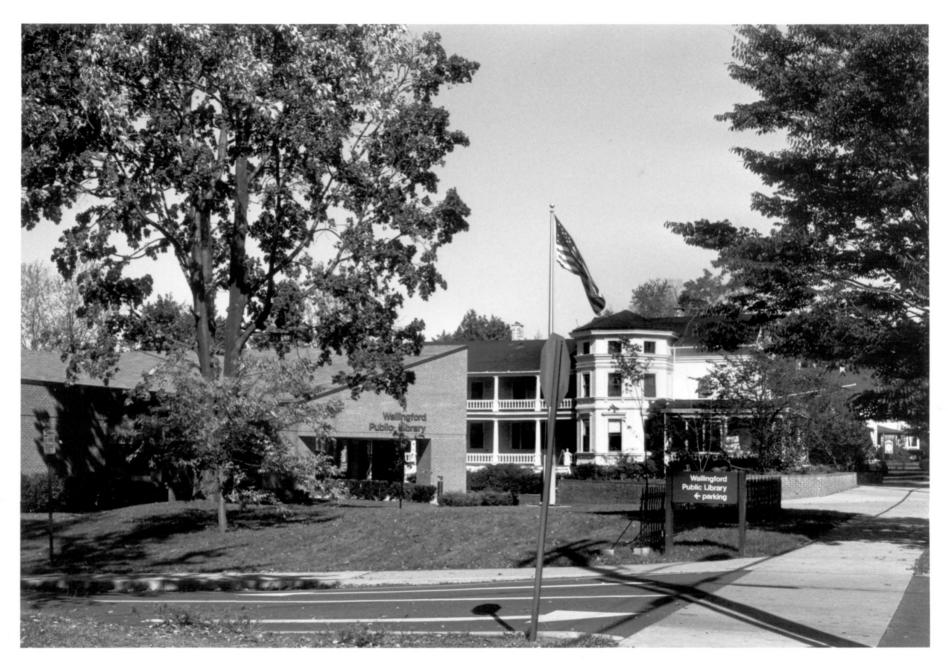

Samuel Simpson House Wallingford, CT D. Ransom Photo, 10/85 Negative: Connecticut Historical Commission NEW LIBRARY AND SOUTH ELEVATION OF HOUSE. VIEW NORTH Photograph 1

Samuel Simpson House Wallingford, CT D. Ransom Photo, 10/85 Negative: Connecticut Historical Commission FRONT ELEVATION. VIEW WEST Photograph 2