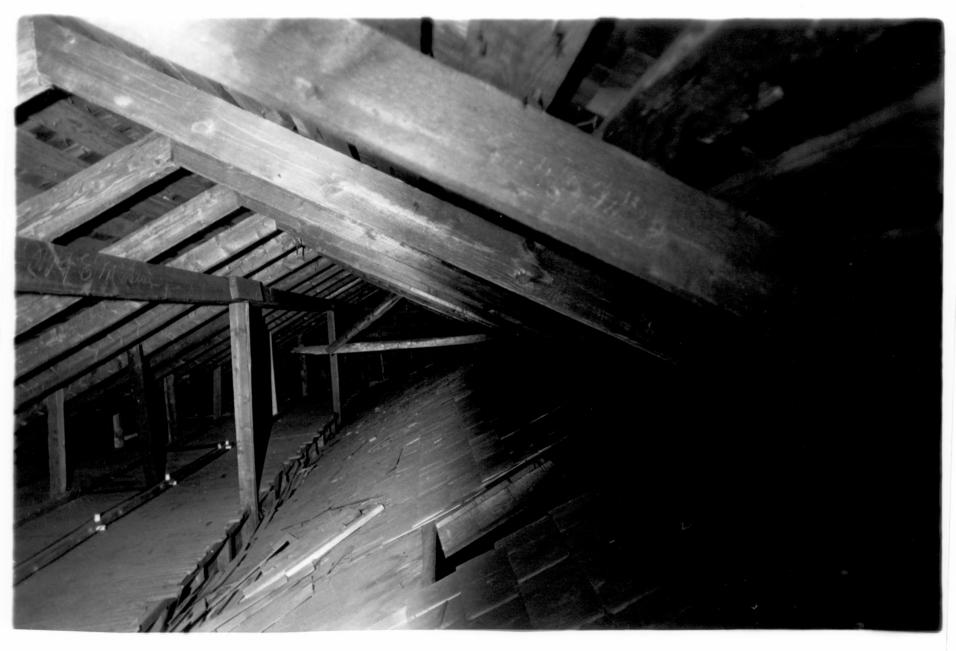

Samuel Simpson House Wallingford, CT Colonial Photo '84, Copy Negative: Connecticut Historical Commission ELL DOUBLE ROOF, VIEW WEST Photograph 11

Samuel Simpson House Wallingford, CT Colonial Photo '84, Copy Negative: Connecticut Historical Commission THIRD FLOOR, TOWER BRACES. VIEW SOUTH Photograph 12