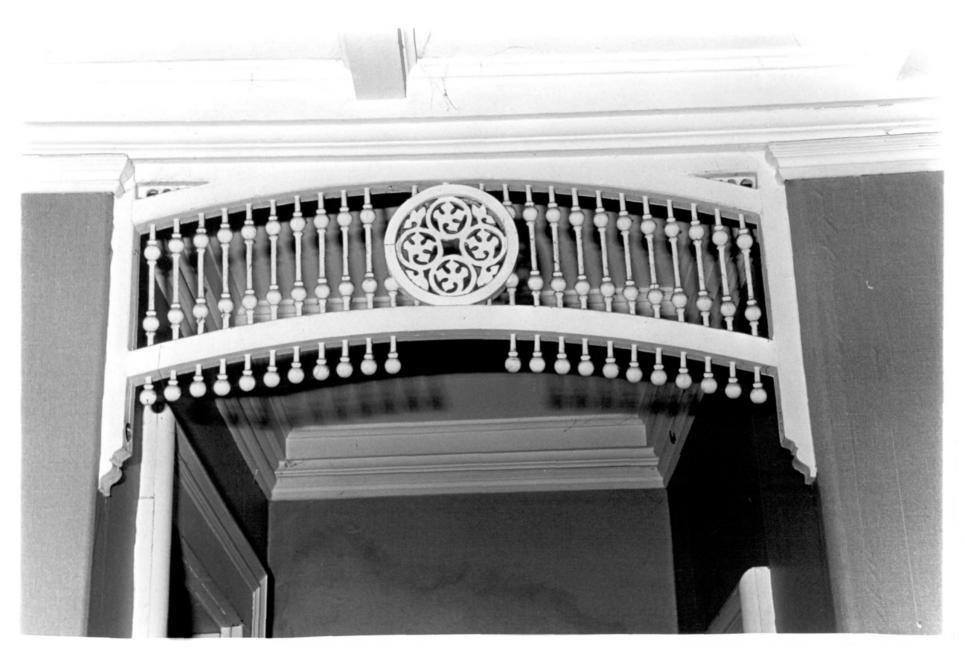

Samuel Simpson House Wallingford, CT Colonial Photo '84, Copy Negative: Connecticut Historical Commission FRONT ROOM, VIEW NORTH photograph 7

Samuel Simpson House Wallingford, CT Colonial Photo '84, Copy. Negative: Connecticut Historical Commission SCREEN LOOKING FROM BED-ROOM TO DINING ROOM. VIEW SOUTHWEST Photograph 8