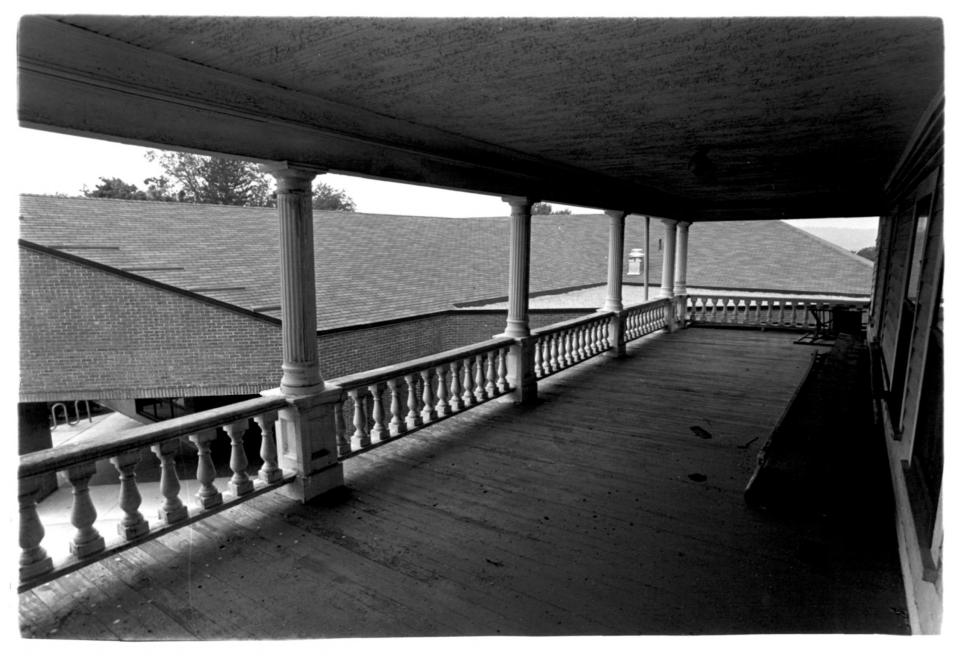

Samuel Simpson House Wallingford, CT Colonial Photo '84, Copy Negative: Connecticut Historical Commission DINING ROOM, VIEW SOUTH-WEST Photograph 9

Samuel Simpson House Wallingford, CT Colonial Photo '84, Copy Negative: Connecticut Historical Commission SOUTH PORCH. SECOND FLOOR. VIEW SOUTHWEST Photograph 10