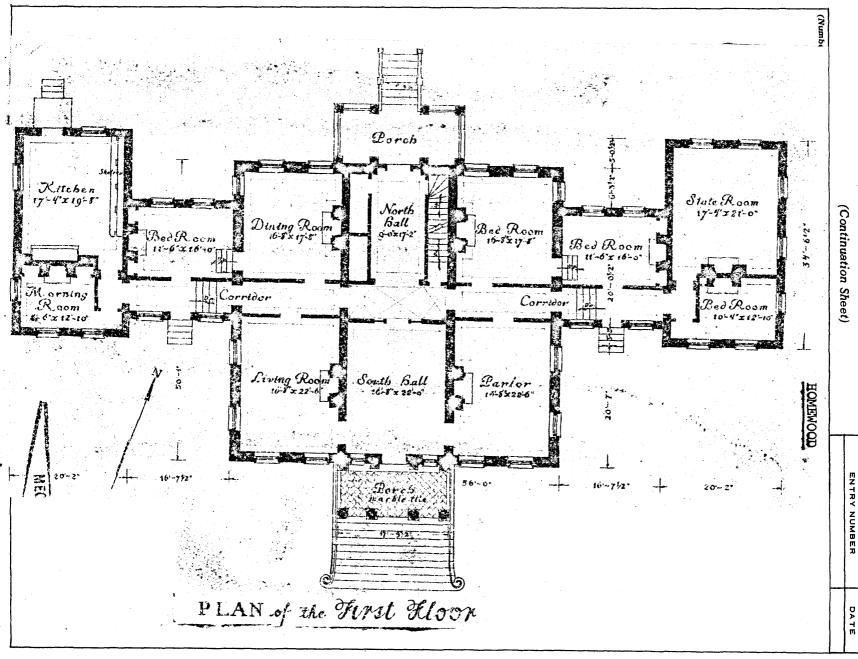

The late Georgian or 'Federal' style marks the full height of Georgian architecture in America. Homewood, in the pre-Revolutionary Maryland tradition is a symmetrical five-part Palladian country house. The house has basic similarities to earlier houses such as Whitehall, Tulip Hill and Wye House--the five-part plan with large central block, a small wing connected by a hyphen on each end, and the full-height tetrastyle portico. The basic difference is that whereas Whitehall is a Neo-Palladian mid-Georgian house, Homewood is a Federal-Adamesque house. whole approach to Homewood is refined, delicate and sophisticated. is evident through a wealth of details, carved in a period that marked the height of the wood carving tradition in America (e.g. Samuel McIntire) and reflective of the contemporaneous Adamesque fashion in England. The detail is all in low relief and is small; the cornice, the capitals of the columns, the doorway pilasters and entablature are filled with miniature reeding, fluting, running 's', and acanthus leaves. The south pediment has Adamesque garlands around a shield-shaped window. The effect of Homewood is one of flatness; the long, narrow windows are flush against the exterior wall and the only decorative treatments on the walls are the marble window sills and panels above the central block windows. The roof is hipped and both north and south porticos abut into the main roof as a pedimented gable. The roof of the main block has two round-head dormers with Gothic sash. The south side of each hyphen has a doorway with semicircular fanlight and is flanked by a Palladian-style window capped with The main (south) entrance door is topped by a semi-circular fanlight with delicate tracery, surrounded by fluted pilasters and entablature; the north side door has a Federal feature--a large, elaborately traceried, semi-circular fanlight. The north side is not as elaborate as the south side (except for the fanlight), especially in the use of a flat portico with pediment mounted on the roof. The base, steps and columns appear to be recent.