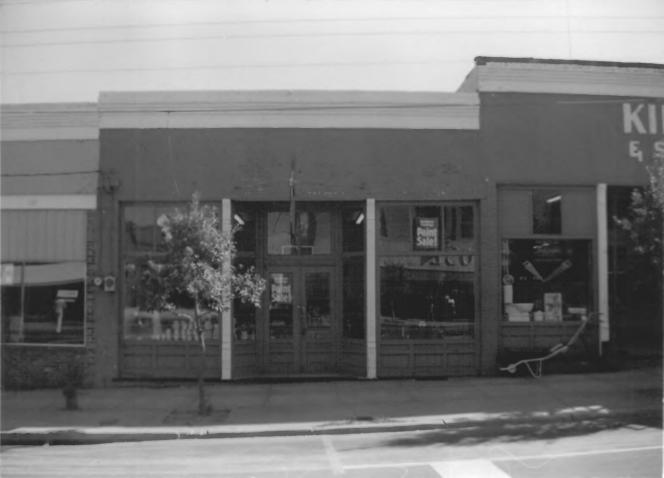

Historic Resources of Kingstree Williamsburg County, S. C. Building Conservation Technology, 1980 S. C. Department of Archives and History Kingstree Historic District Kingstree Hardware Company (#39) 117-119 North Hampton Street