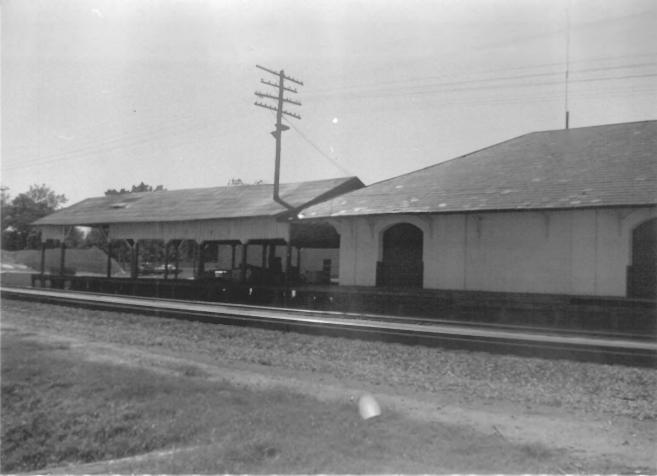

Historic Resources of Kingstree Williamsburg County, S. C. Building Conservation Technology, 1980 S. C. Department of Archives and History Kingstree Historic District Kingstree Railroad Depot (#64) Main Street

Historic Resources of Kingstree Williamsburg County, S. C. Satiding Conservation Technology, 1980 S. C. Department of Archives and History Kingstree Historic District Kingstree Railroad Depot (#64) Main Street