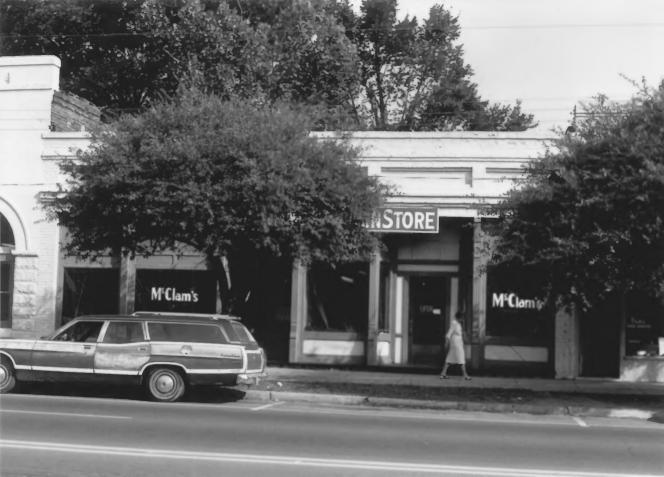

Historic Resources of Kingstree Williamsburg County, S. C. Building Conservation Technology, 1980 S. C. Department of Archives and History Kingstree Historic District McClam's (#7) 110 West Main Street