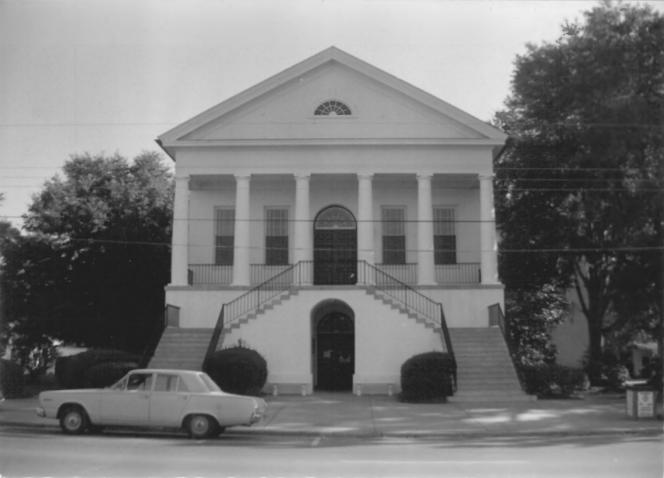

Historic Resources of Kingstree Williamsburg County, S. C. Building Conservation Technology, 1980 S. C. Department of Archives and History Kingstree Historic District Williamsburg County Courthouse (#47)