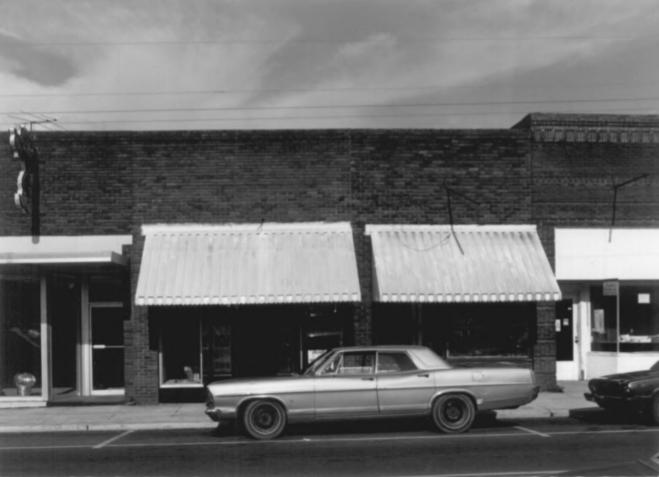

Historic Resources of Kingstree Williamsburg County, S. C. Building Conservation Technology, 1980 S. C. Department of Archives and History Kingstree Historic District Streetscape North Hampton Street

Historic Resources of Kingstree Williamsburg County, S. C. Building Conservation Technology, 1980 S. .C. Department of Archives and History Kingstree Historic District Fina Gas Station (#1) 146 West Main Street