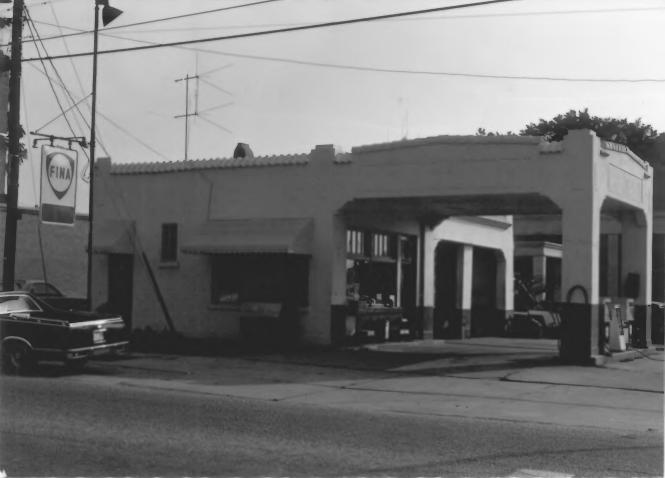

Historic Resources of Kingstree Williamsburg County, S. C. Building Conservation Technology, 1980 S. C. Department of Archives and History Kingstree Historic District Streetscape North Hampton Street

Historic Resources of Kingstree Williamsburg County, S. C. Building Conservation Technology, 1980 S. .C. Department of Archives and History Kingstree Historic District Fina Gas Station (#1) 146 West Main Street