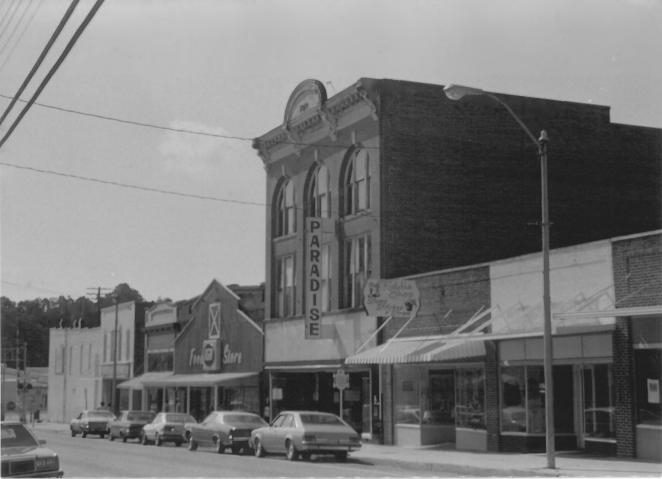

Historic Resources of Kingstree Williamsburg County, S. C. Building Conservation Technology, 1980 S. C. Department of Archives and History Kingstree Historic District Streetscape West Main Street

Historic Resources of Kingstree Williamsburg County, S. C. Building Conservation Technology 1980 SC Department of Archives and History Kingstree Historic District Streetscape N. Academy Street