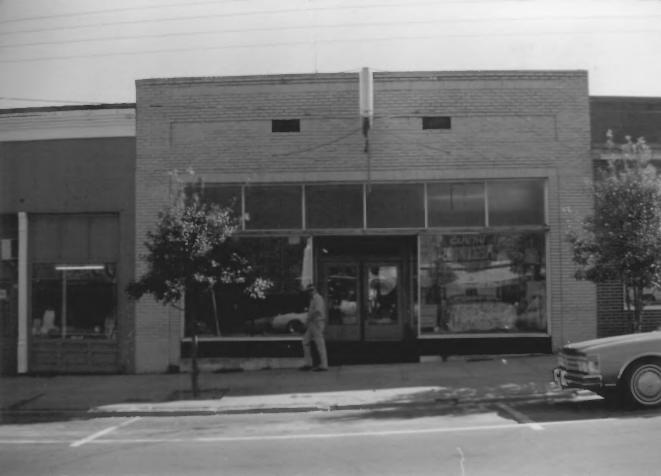

Historic Resources of Kingstree Williamsburg County, S. C. Building Conservation Technology, 1980 S. C. Department of Archives and History Kingstree Historic District Fabric and Kiddie Shop (#24) 107 East Main Street