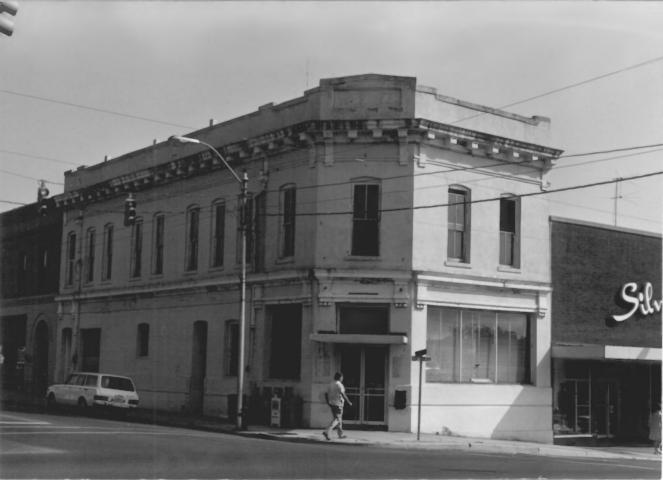

Historic Resources of Kingstree Williamsburg County, S. C. Building Conservation Technology, 1980 S. C. Department of Archives and History Kingstree Historic District Wee Nee Bank (#22) 101 East Main Street