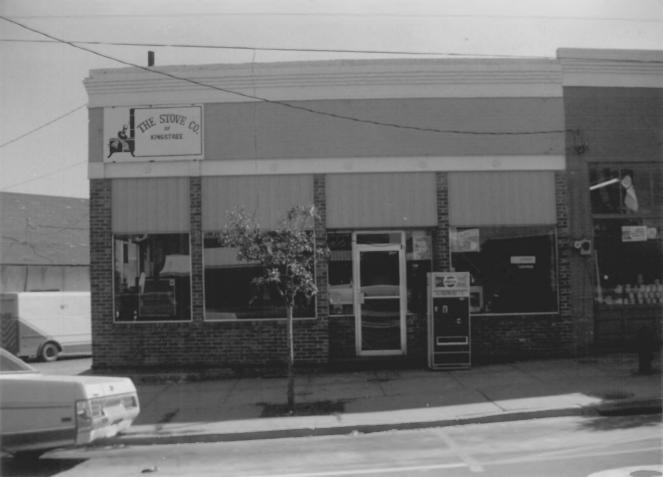

Historic Resources of Kingstree Williamsburg County, S. C. Building Conservation Technology, 1980 S. C. Department of Archives and History Kingstree Historic District The Stove Company (#63.)

120 East Main Street