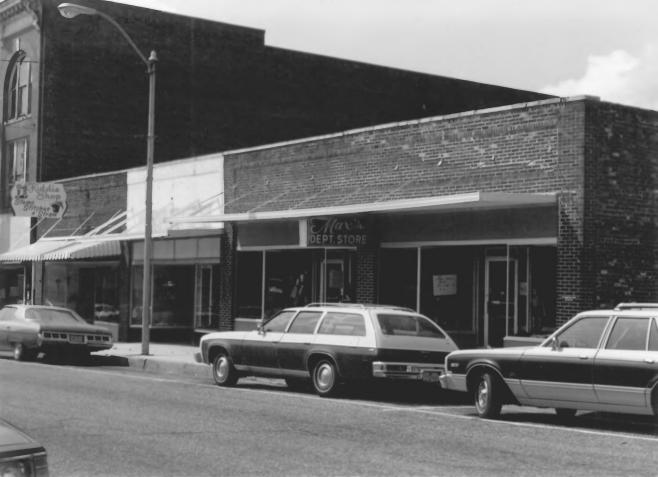

Historic Resources of Kingstree Williamsburg County, S. C. Building Conservation Technology, 1980 S. C. Department tof Archives and History Kingstree Historic District Kiddie Shop and Max's Department Store (#40, #41') 123-129 North Hampton Street