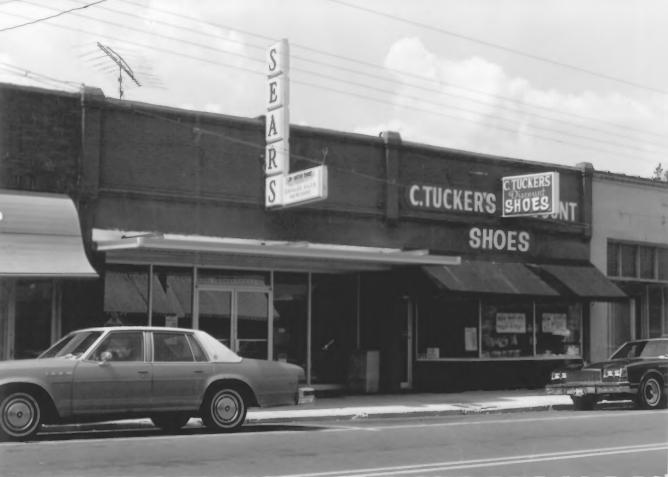

Historic Resources of Kingstree Williamsburg County, S. C. Building Conservation Technology, 1980 S. C. Department of Archives and History Kingstree Historic District Sears and Tucker Shoes (#14) 117 North Academy Street