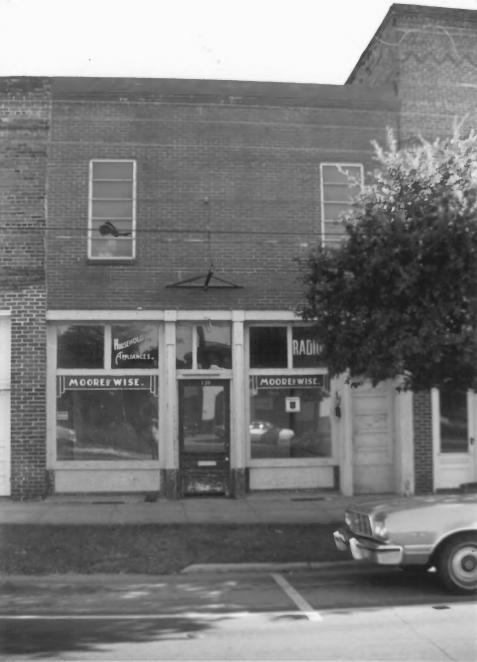

Historic Resources of Kingstree Williamsburg County, S. C. Building Conservation Technology, 1980 S. C. Department of Archives and History Kingstree Historic District Kingstree Hardware Company (#39) 117-119 North Hampton Street