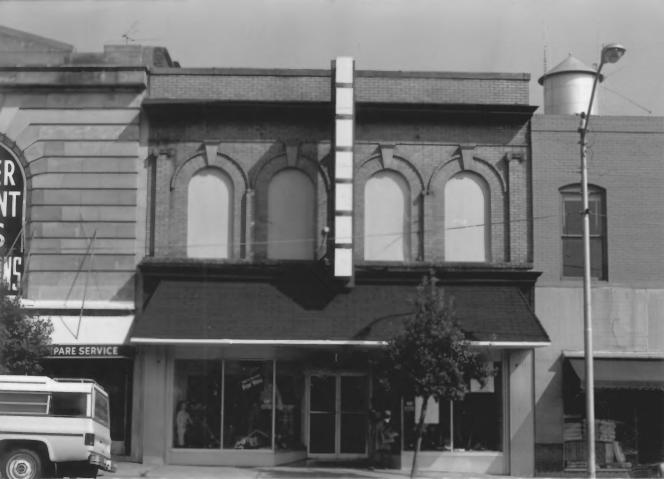

Historic Resources of Kingstree Williamsburg County, S. C. Building Conservation Technology, 1980 S. C. Department of Archives and History Kingstree Historic District Fabric and Kiddie Shop (#24) 107 East Main Street