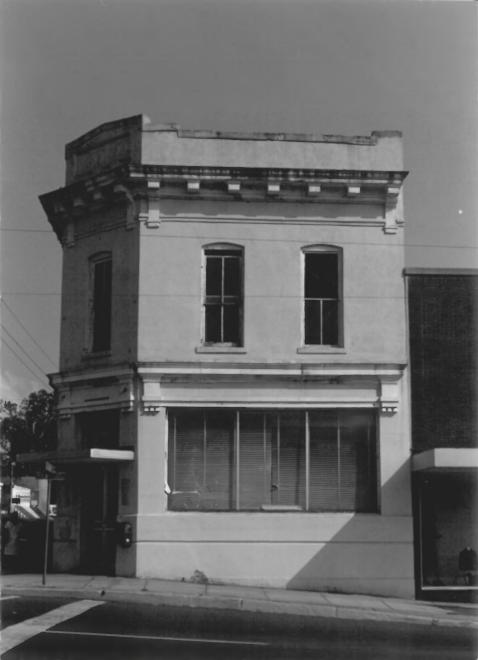

Historic Resources of Kingstree Williamsburg County, S. C. Building Conservation Technology, 1980 S. C. Department of Archives and History Kingstree Historic District Wee Nee Bank (#22) 101 East Main Street