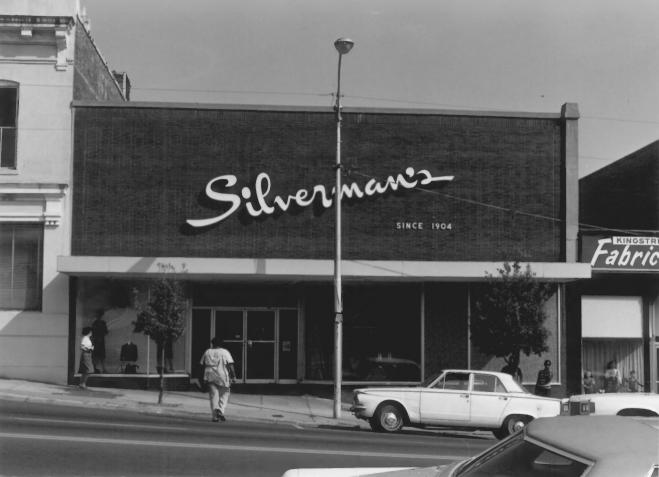

Historic Resources of Kingstree Williamsburg County, S. C. Building Conservation Technology, 1980 S. C. Department of Archives and History Kingstree Historic District Silverman's (#23) 103-105 East Main Street