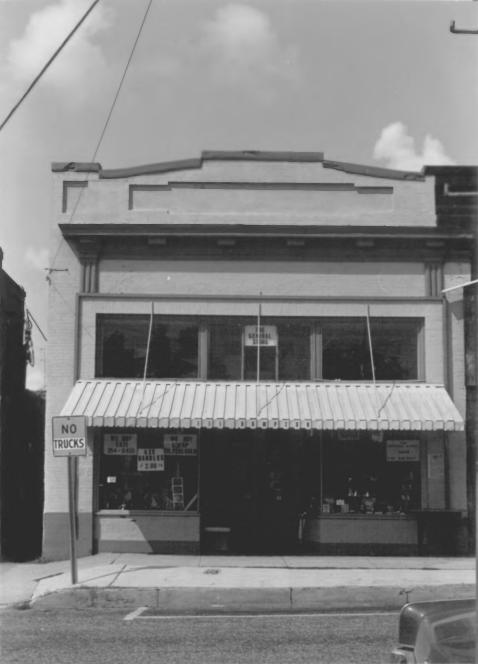

Historic Resources of Kingstree Williamsburg County, S. C. Building Conservation Technology, 1980 S. C. Department of Archives and History Kingstree Historic District The General Store (#37) 111 North Hampton Street