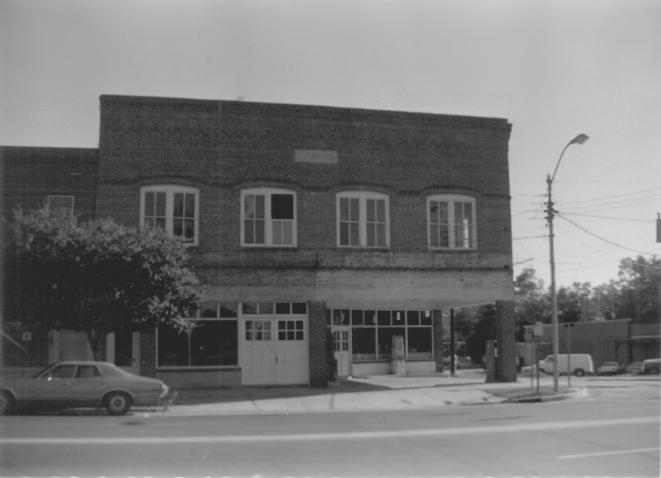

Historic Resources of Kingstree Williamsburg County, S.C. Building Conservation Technology, 1980 S.C. Department of Archives and History Kingstree Historic District White's Home and Auto (#59) 108 - 110 East Main Street

Historic Resources of Kingstree Williamsburg County. S.C. Building Conservation Technology, 1980 S.C. Department of Archives and History Kingstree Historic District Williamsburg Furniture (#60) 112 East Main Street

## KINGSTREE HARDWARE

Historic Resources of Kingstree Williamsburg County, S. C. Building Conservation Technology, 1980 S. C. Department of Archives and History Kingstree Historic District Kingstree Hardware Company (#61) 114-116 East Main Street