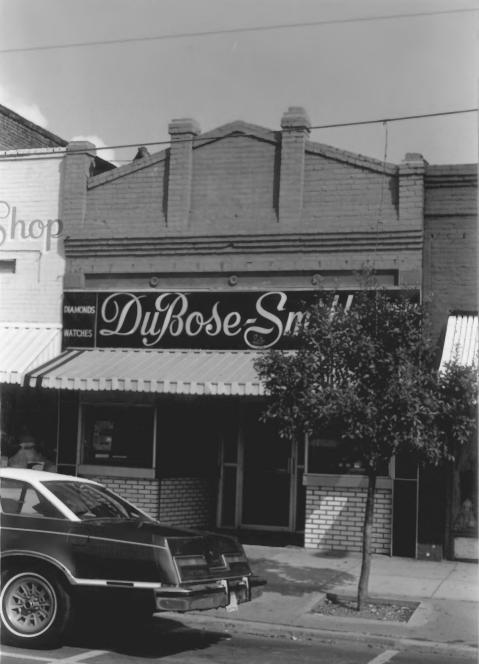

Historic Resources of Kingstree Williamsburg County, S. C. Building Conservation Technology, 1980 S. C. Department of Archives and History Kingstree Historic District Dubose-Smith Watches (#30) 123 East Main Street