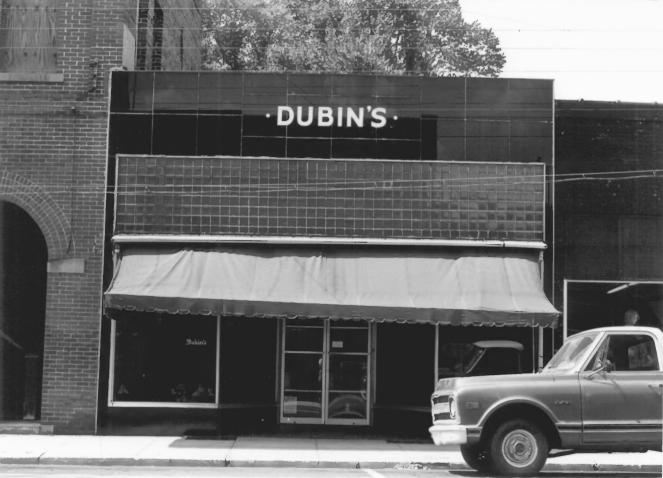

Historic Resources of Kingstree Williamsburg County, S. C. Building Conservation Technology, 1980 S. C. Department of Archives and History Kingstree Historic District Dubin's Clothing (#11) 109 North Academy Street