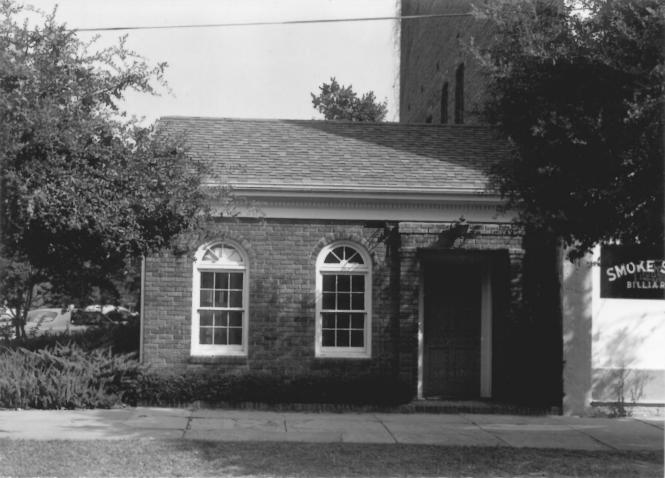

Historic Resources of Kingstree Williamsburg County, S. C. Building Conservation Technology, 1980 S. C. Department of Archives and History Kingstree Historic District Jenkin's Law Office (#3) 120 West Main Street