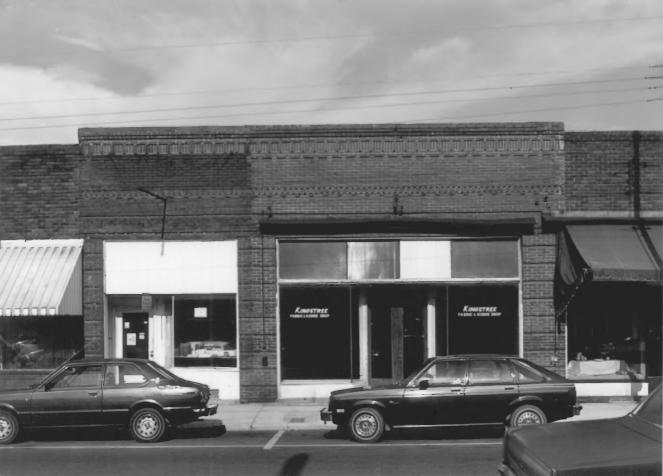

Historic Resources of Kingstree Williamsburg County, S. C. Building Conservation Technology, 1980 S. C. Department of Archives and History Kingstree Historic District Fabric and Kiddie Shop (#24) 107 East Main Street