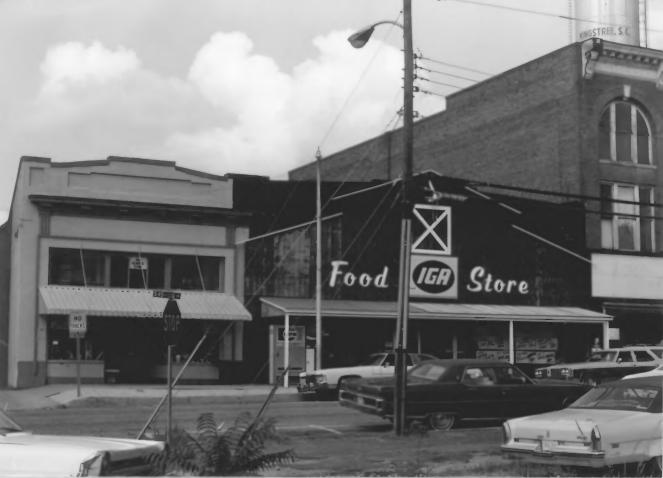

Historic Resources of Kingstree Williamsburg County, S. C. Building Conservation Technology, 1980 S. C. Department of Archives and History Kingstree Historic District The General Store (#37) 111 N. Hampton St. IGA Food Store (#38)113-115 N. Hampton St.

Historic Resources of Kingstree Williamsburg County, S. C. Building Conservation Technology, 1980 S. C. Department of Archives and History Kingstree Historic District IGA Food Store(#38) 113-115 North Hampton Street