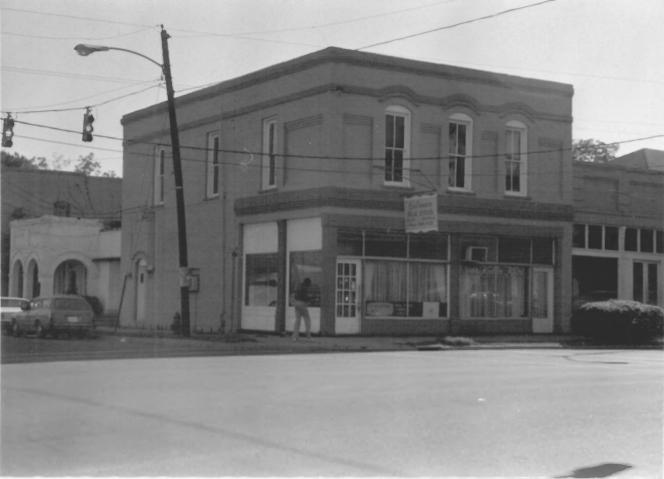

Historic Resources of Kingstree Williamsburg County, S. C. Building Conservation Technology, 1980 S. C. Department of Archives and History Kingstree Historic District McIntosh Motor Company (#43) 145 West Main Street

Historic Resources of Kingstree Williamsburg County, S. C. Building Conservation Technology, 1980 S. C. Department of Archives and History Kingstree Historic District McIntosh Motor Co. (#43) 145 West Main Street