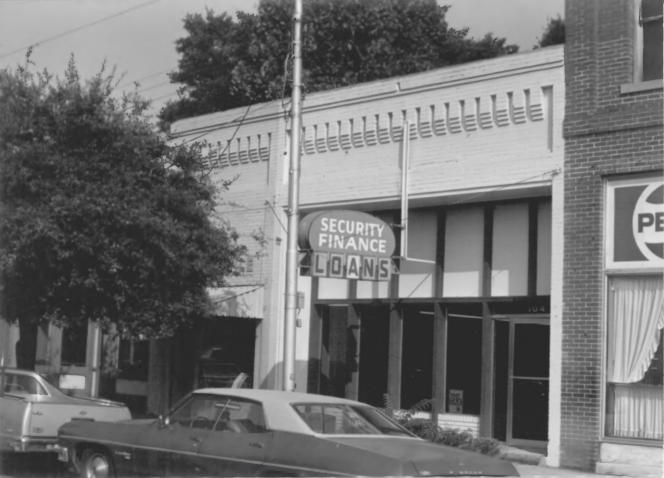

Historic Resources of Kingstree Wilimasburg County, S. C. Builidng Conservation Technology, 1980 S. C. Department of Archives and History Kingstree Historic District Security Loan & Sam's Shoe Service (#8) 106-104 West Main Street