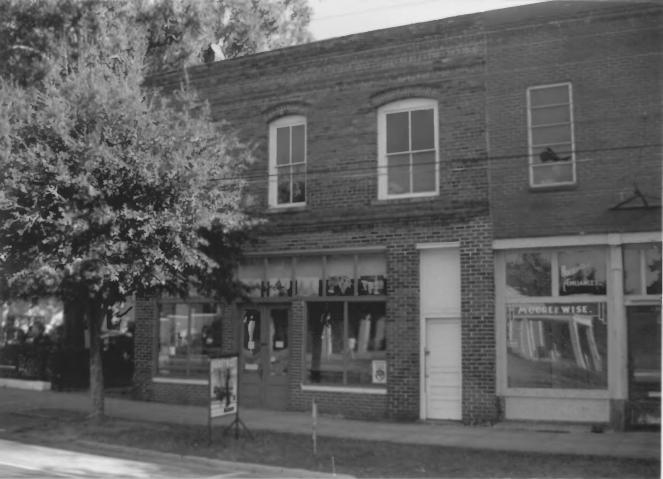

Historic Resources of Kingstree Williamsburg County, S. C. Building Conservation Technology, 1980 S. C. Department of Archives and History Kingstree Historic District Kingstree Hardware Company (#39) 117-119 North Hampton Street