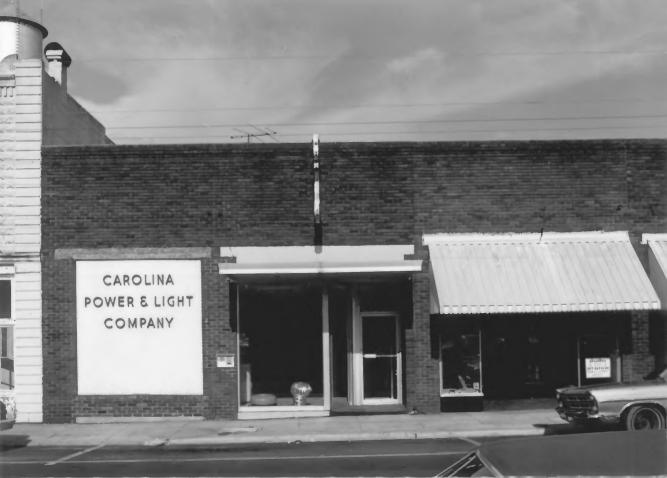

Historic Resources of Kingstree Williamsburg County, S. C. Building Conservation Technology, 1980 Kingstree Historic District Vacant (#44) 139 West Main Street S. C. Department of Archives and History