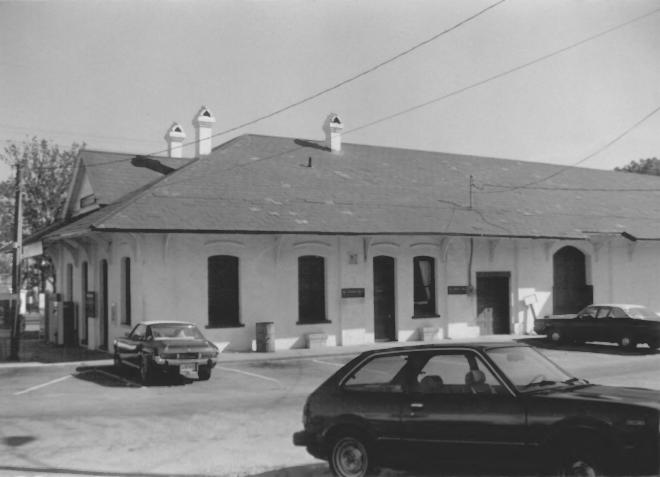

Historic Resources of Kingstree Williamsburg County, S. C. Building Conservation Technology, 1980 S. C. Department of Archives and History Kingstree Historic District Kingstree Railroad Depot (#64) Main Street

Historic Resources of Kingstree Williamsburg County, S. C. Satiding Conservation Technology, 1980 S. C. Department of Archives and History Kingstree Historic District Kingstree Railroad Depot (#64) Main Street