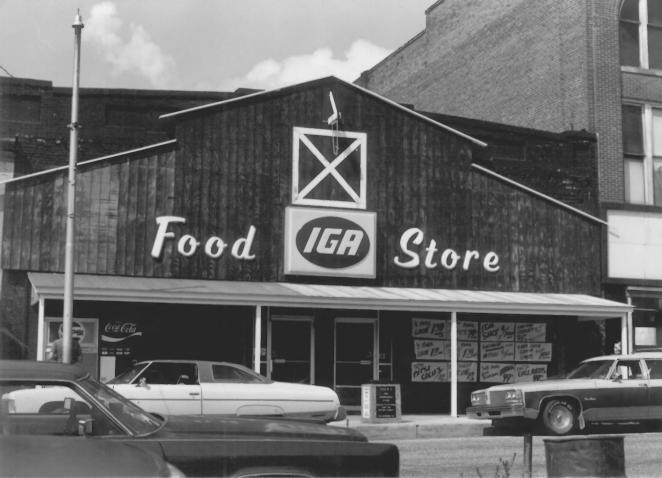

Historic Resources of Kingstree Williamsburg County, S. C. Building Conservation Technology, 1980 S. C. Department of Archives and History Kingstree Historic District The General Store (#37) 111 N. Hampton St. IGA Food Store (#38)113-115 N. Hampton St.

Historic Resources of Kingstree Williamsburg County, S. C. Building Conservation Technology, 1980 S. C. Department of Archives and History Kingstree Historic District IGA Food Store(#38) 113-115 North Hampton Street