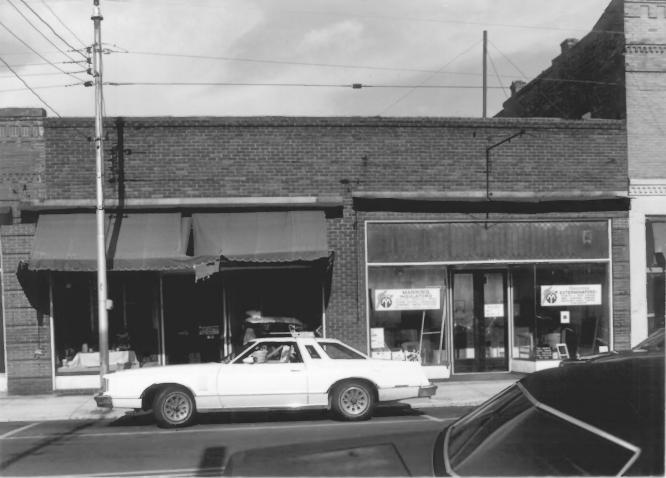

Historic Resources of Kingstree Williamsburg County, S. C. Building Conservation Technology, 1980 S. C. Department of Archives and History Kingstree Historic District Pots Plus and Manning Insulators (#20) 110-112 North Academy Street