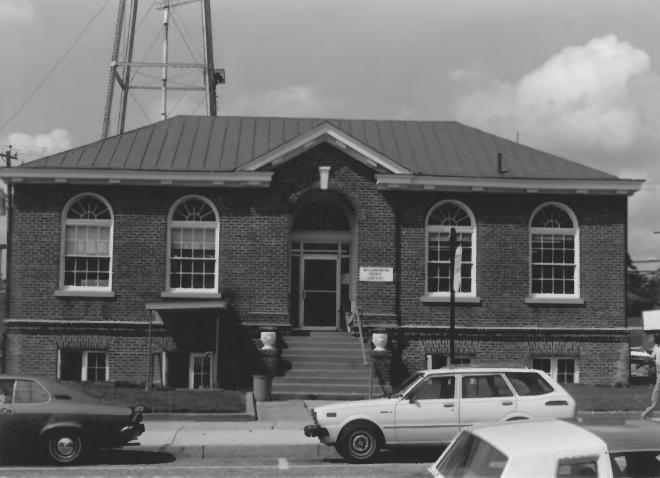

Historic Resources of Kingstree Williamsburg County, S. C. Building Conservation Technology, 1980 S. C. Department of Archives and History Kingstree Historic District (#42) Williamsburg County Library 135 North Hampton Street