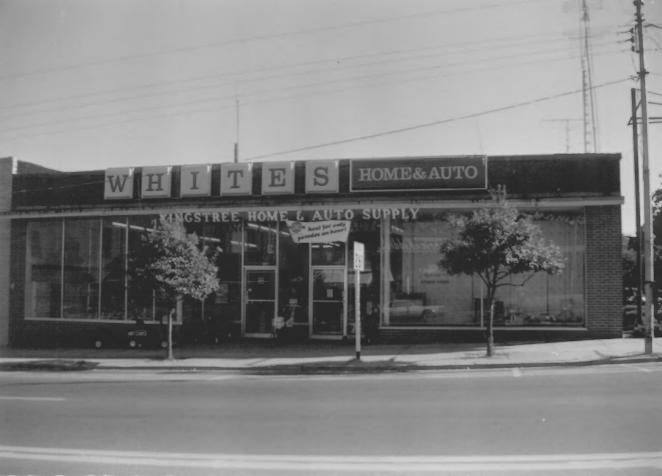

Historic Resources of Kingstree Williamsburg County, S.C. Building Conservation Technology, 1980 S.C. Department of Archives and History Kingstree Historic District White's Home and Auto (#59) 108 - 110 East Main Street