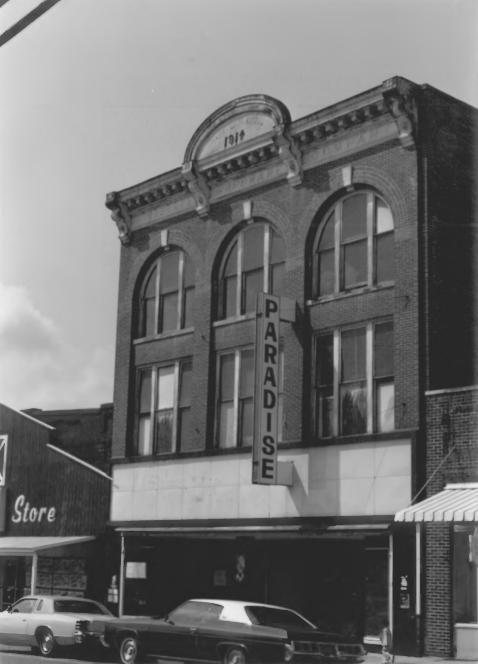

Historic Resources of Kingstree Williamsburg County, S. C. Building Conservation Technology, 1980 S. C. Department tof Archives and History Kingstree Historic District Kiddie Shop and Max's Department Store (#40, #41') 123-129 North Hampton Street