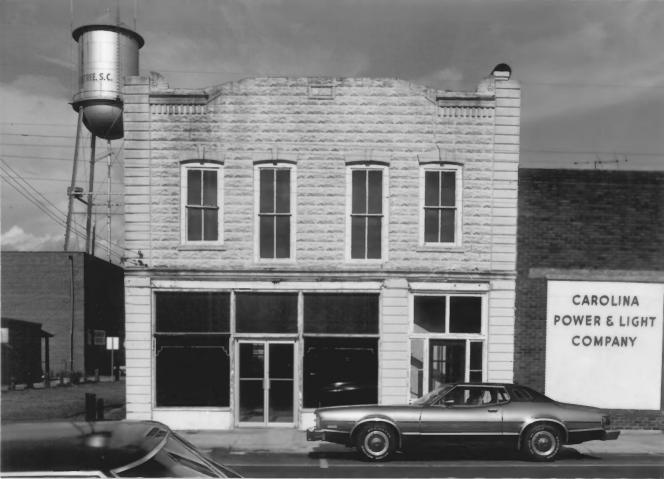

Historic Resources of Kingstree Williamsburg County, S. C. Building Conservation Technology, 1980 S. C. Department of Archives and History Kingstree Historic District McIntosh Motor Company (#43) 145 West Main Street

Historic Resources of Kingstree Williamsburg County, S. C. Building Conservation Technology, 1980 S. C. Department of Archives and History Kingstree Historic District McIntosh Motor Co. (#43) 145 West Main Street