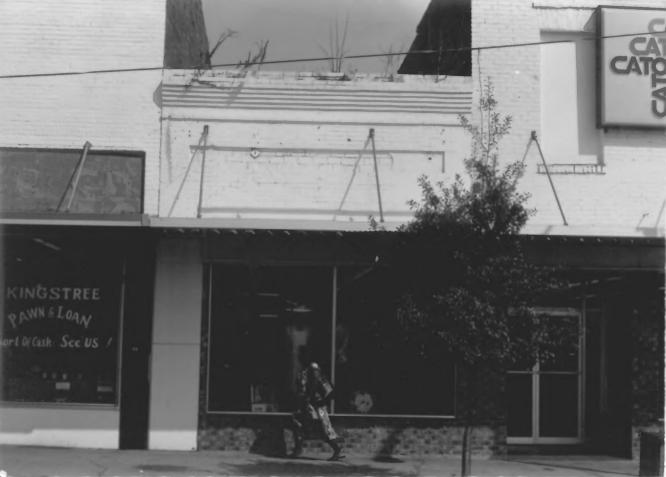

Historic Resources of Kingstree Williamsburg County, S. C. Building Conservation Technology, 1980 S. C. Department of Archvies and History Kingstree Historic District Cato's Department Store (#34)

1335 East Main Street