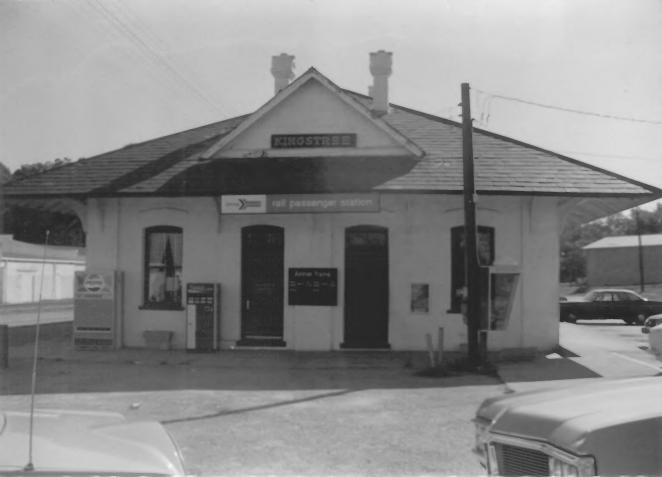

Historic Resources of Kingstree Williamsburg County, S. C. Building Conservation Technology, 1980 S. C. Department of Archives and History Kingstree Historic District Kingstree Railroad Depot (#64) Main Street

Historic Resources of Kingstree Williamsburg County, S. C. Satiding Conservation Technology, 1980 S. C. Department of Archives and History Kingstree Historic District Kingstree Railroad Depot (#64) Main Street