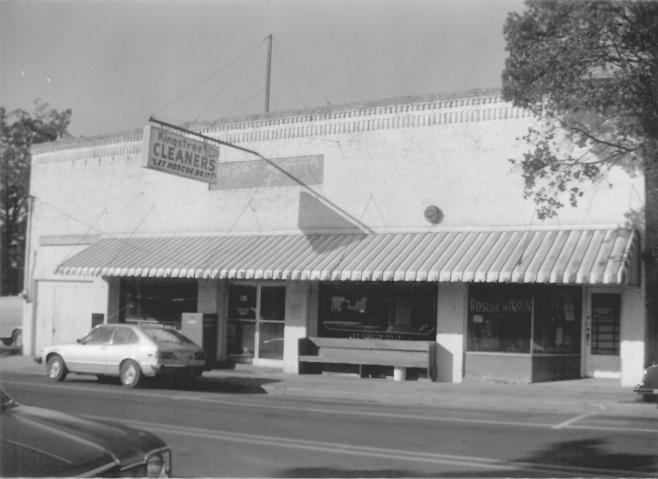

## KINGSTREE HARDWARE

Historic Resources of Kingstree Williamsburg County, S. C. Building Conservation Technology, 1980 S. C. Department of Archives and History Kingstree Historic District Kingstree Hardware Company (#61) 114-116 East Main Street

Historic Resources of Kingstree Willimabsurg County, S. C. Building Conservation Technoloby, 1980 S. C. Department of Archives and History Kingstree Historic District Kingstree Hardware Company (#62) 118 East Main Street