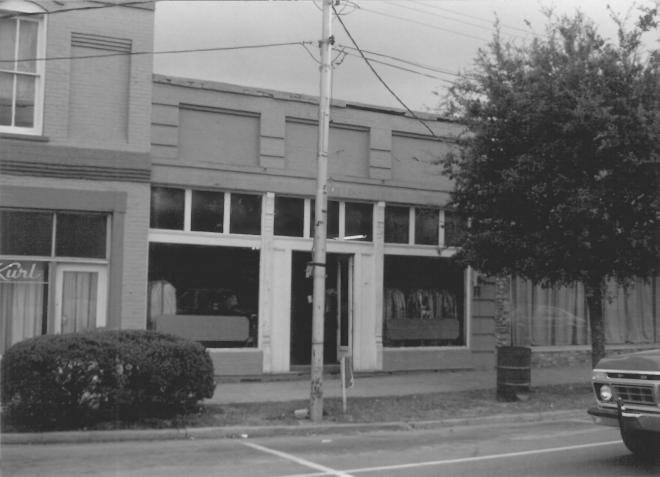

Historic Resources of Kingstree Williamsburg County, S. C. Building Conservation Technology, 1980 S. C. Department of Archives and History Kingstree Historic District Vacant (#4) 116-118 West Main Street