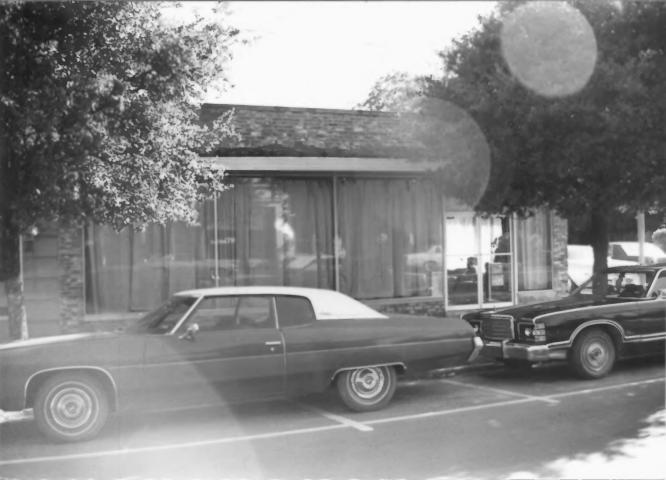

Historic Resources of Kingstree Williamsburg County, S. C. Building Conservation Technology, 1980 S. C. Department of Archives and History Kingstree Historic District Streetscape North Hampton Street

Historic Resources of Kingstree Williamsburg County, S. C. Building Conservation Technology, 1980 S. .C. Department of Archives and History Kingstree Historic District Fina Gas Station (#1) 146 West Main Street