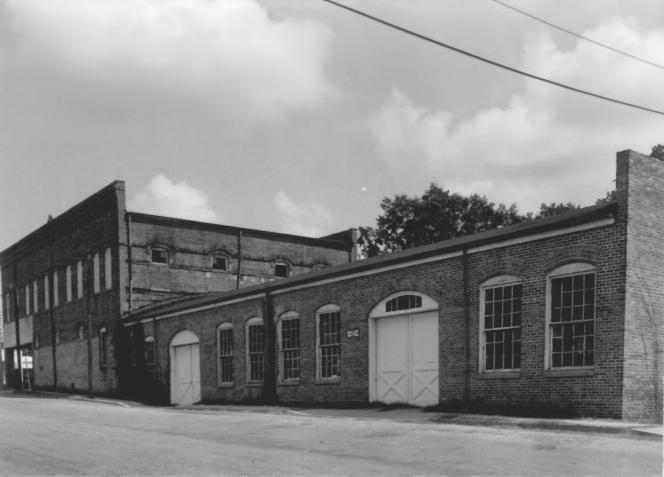

Historic Resources of Kingstree Williamsburg County, S. C. Building Conservation Technology, 1980 S. C. Department of Archives and History Kingstree Historic District Kingstree Railroad Depot (#64) Main Street

Historic Resources of Kingstree Williamsburg County, S. C. Satiding Conservation Technology, 1980 S. C. Department of Archives and History Kingstree Historic District Kingstree Railroad Depot (#64) Main Street