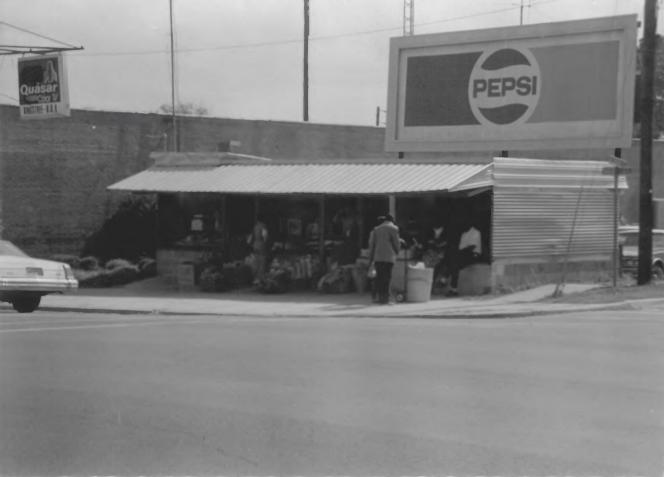

Historic Resources of Kingstree Williamsburg County, S. C. Building Conservation Technology, 1980 S. C. Department of Archives and History Kingstree Historic District Streetscape North Hampton Street

Historic Resources of Kingstree Williamsburg County, S. C. Building Conservation Technology, 1980 S. .C. Department of Archives and History Kingstree Historic District Fina Gas Station (#1) 146 West Main Street