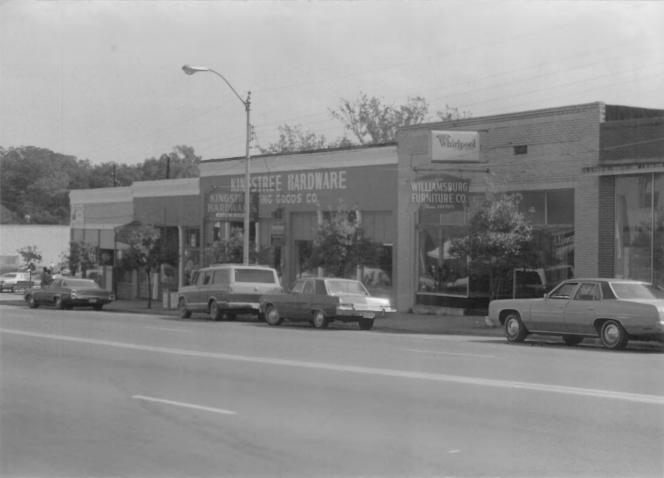

## KINGSTREE HARDWARE

Historic Resources of Kingstree Williamsburg County, S. C. Building Conservation Technology, 1980 S. C. Department of Archives and History Kingstree Historic District Kingstree Hardware Company (#61) 114-116 East Main Street

Historic Resources of Kingstree Willimabsurg County, S. C. Building Conservation Technoloby, 1980 S. C. Department of Archives and History Kingstree Historic District Kingstree Hardware Company (#62) 118 East Main Street

Historic Resources of Kingstree Williamsburg County. S.C. Building Conservation Technology, 1980 S.C. Department of Archives and History Kingstree Historic District Williamsburg Furniture (#60) 112 East Main Street