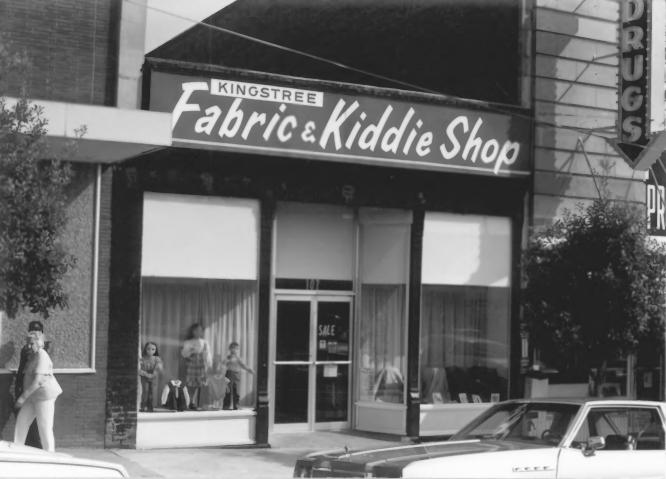

Historic Resources of Kingstree Williamsburg County, S. C. Building Conservation Technology, 1980 S. C. Department of Archives and History Kingstree Historic District Fabric and Kiddie Shop (#24) 107 East Main Street