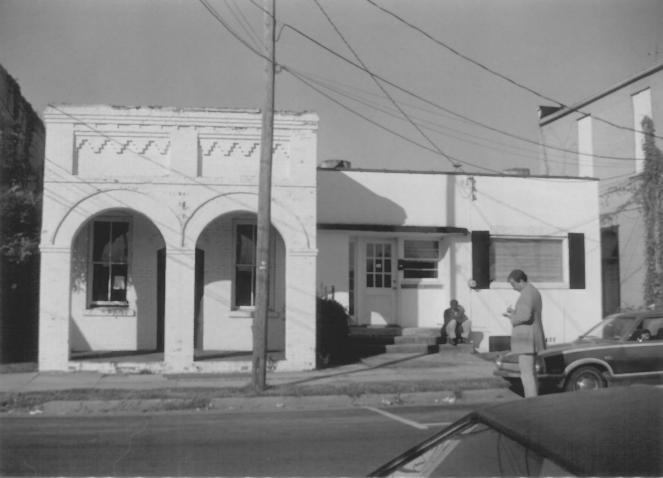

Historic Resources of Kingstree Williamsburg County, S. C. Building Conservation Technology, 1980 S. C. Department of Archives and History Kingstree Historic District Neighborhood Legal Assistance (#54) 104 South Academy Street Vacant (#55) 106 South Academy Street

Historic Resources of Kingstree Williamsburg County, S. C. Building Conservation Technology, 1980 S. C. Department of Archives and History Kingstree Historic District Edward Insurance Company (#56) 108 South Academy Street