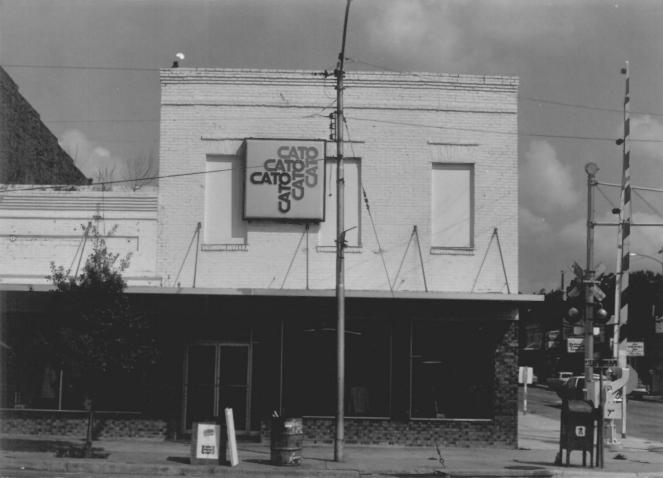

Historic Resources of Kingstree Williamsburg County, S. C. Building Conservation Technology, 1980 S. C. Department of Archvies and History Kingstree Historic District Cato's Department Store (#34)

1335 East Main Street

Historic Resources of Kingstree Williamsburg County, S. C. Building Conservation Technology, 1980 S. C. Department of Archives and History Kingstree Historic District Cato's Department Store (#35)

135 East Main Street