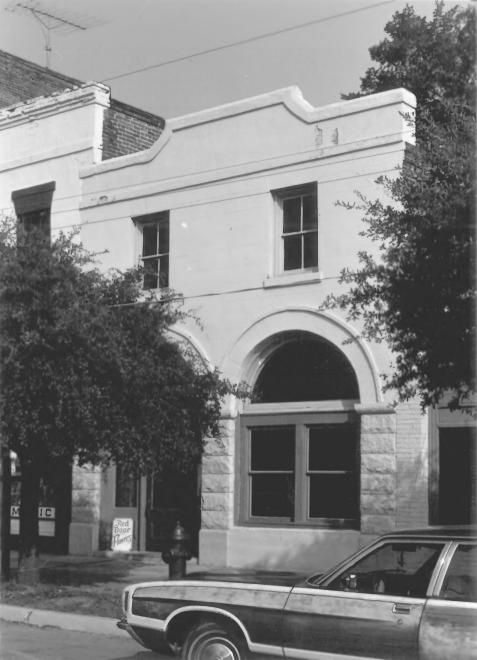

Historic Resources of Kingstree Wiliamsburg County, S. C. Builidng Conservation Technology, 1980 S. C. Department of Archives and History Kingstree Historic District Red Door Flowers (#6) 112 West Main Street