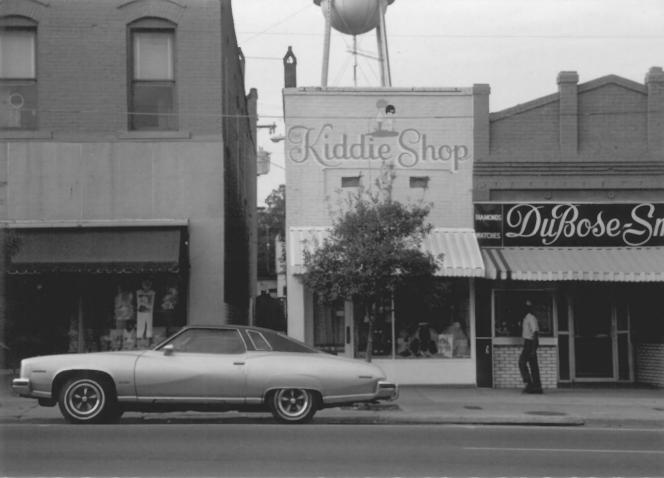

Historic Resources of Kingstree Williamsburg County, S. C. Building Conservation Technology, 1980 S. C. Department of Archives and History Kingstree Historic District Wig Imports (Kiddie Shop Sign) (#29) 121 East Main Street

Historic Resources of Kingstree Williamsburg County, S. C. Building Conservation Technology, 1980 S. C. Department of Archives and History Kingstree Historic District Dubose-Smith Watches (#30) 123 East Main Street