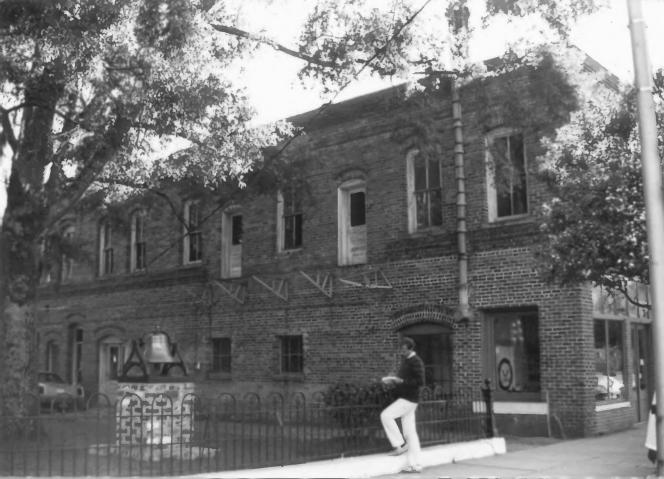

Historic Resources of Kingstree Williamsburg County, S. C. Building Conservation Technology, 1980 S. C. Department of Archives and History Kingstree Historic District Kingstree Hardware Company (#39) 117-119 North Hampton Street