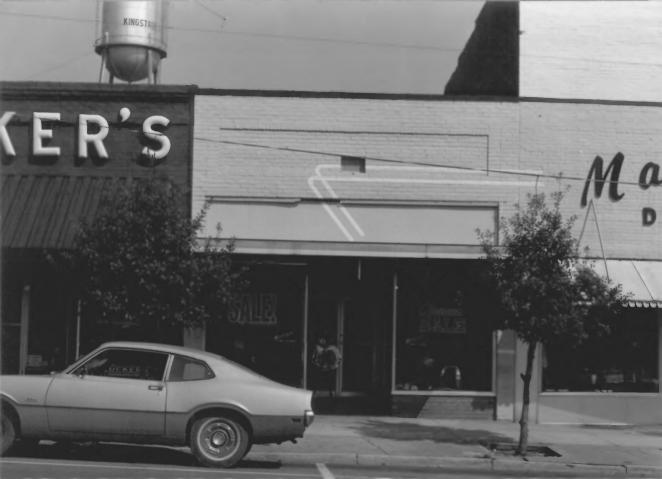

Historic Resources of Kingstree Williamsburg County, S. C. Builidng Conservation Technology, 1980 S. C. Department of Archives and History Kingstree Historic District Marcus Department Store and Kingstree Pawn & Loan Shop (#33) 131-133 East Main Street