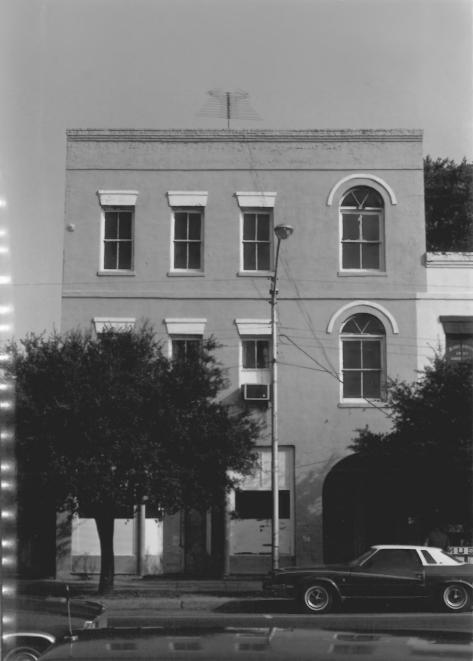

Historic Resources of Kingstree Williamsburg County, S. C. Building Conservation Technology, 1980 S. C. Department of Archives and History Kingstree Historic District Wee Nee Bank (#22) 101 East Main Street