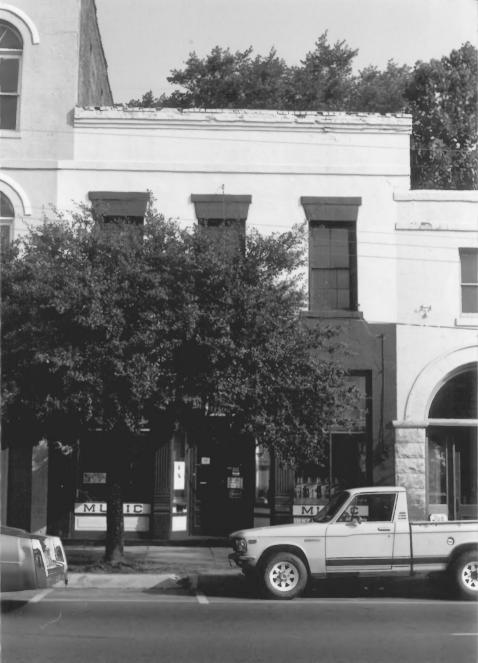

Historic Resources of Kingstree Williamsburg County, S. C. Building Conservation Technology, 1980 S. C. Department of Archives and History Kingstree Historic District Soundtrack Records (#5) 114 West Main Street

Historic Resources of Kingstree Wiliamsburg County, S. C. Builidng Conservation Technology, 1980 S. C. Department of Archives and History Kingstree Historic District Red Door Flowers (#6) 112 West Main Street