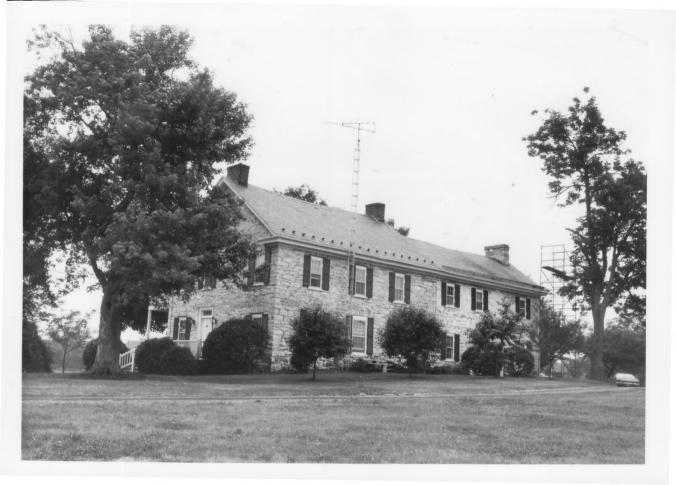

- LICK RUN PLANTATION COMPLEX
- 2 Bedington, West Virginia
- 3 Frances D. Ruth
- 4 June 1983
- 5 Berkeley County Court House, Martinsburg
- 6 Stone dwelling house, rear façade and side entrance; camera facing southeast 7 H 3 #3 of 8