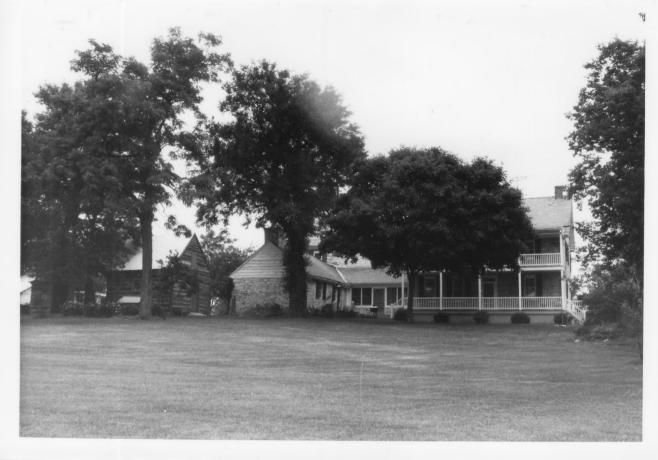

- LICK RUN PLANTATION COMPLEX
- Bedington, West Virginia
  - Frances D. Ruth
  - June 1983
- Berkeley County Court House, Martinsburg Left to right: Miller's log house, log outbuilding, stone kitchen, dwelling house-front façade; camera facing west
- H 3 #2 of 8