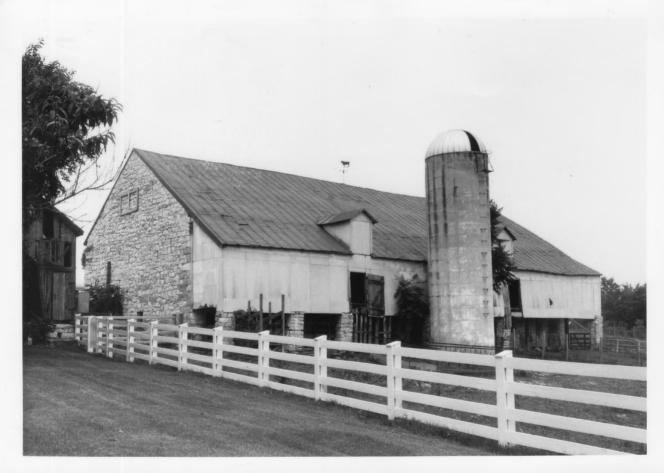

| DION THINITION COME | . LICK | RUN | PLANTATION | COMPLI |
|---------------------|--------|-----|------------|--------|
|---------------------|--------|-----|------------|--------|

- 2 Bedington, West Virginia
- 3 Frances D. Ruth
- ↓ June 1983.
- 5 Berkeley County Court House, Martinsburg
- Stone barn and corner of corn crib; camera facing east
- 7 H 3 #8 of 8