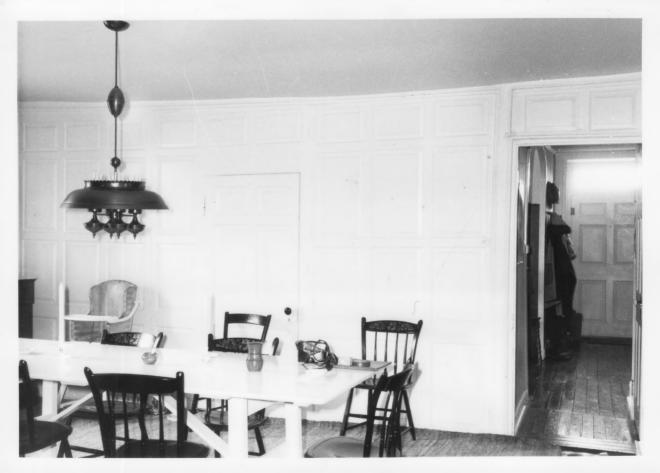

- LICK RUN PLANTATION COMPLEX
- 2 Bedington, West Virginia
- 3 Frances D. Ruth
- 4 June 1983

865

- 5 Berkeley County Court House, Martinsburg
- 6 Floating panelled wall, main section; camera facing north
- 7 H 3 #4 of 8