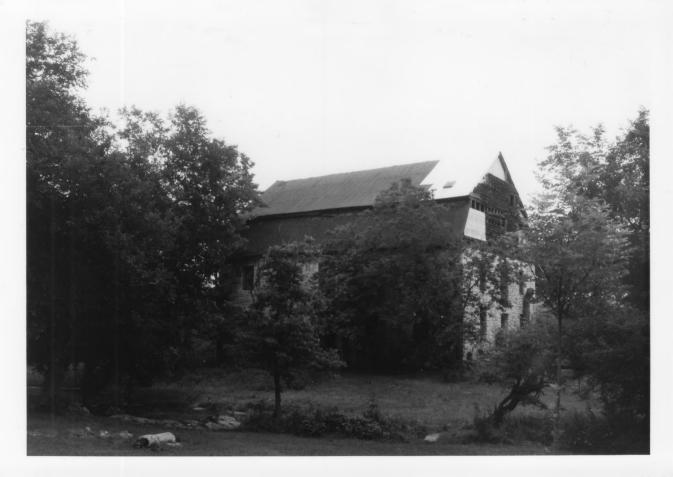

H-3 #5 of 8

- 1 LICK RUN PLANTATION COMPLEX
- 2 Bedington, West Virginia
  - Frances D. Ruth
- June 1983
- 5 Berkeley County Court House, Martinsburg
- 6 Bedinger Mill. Repaired roof; siding repair in progress; camera facing east
- 7 H 3 #6 of 8