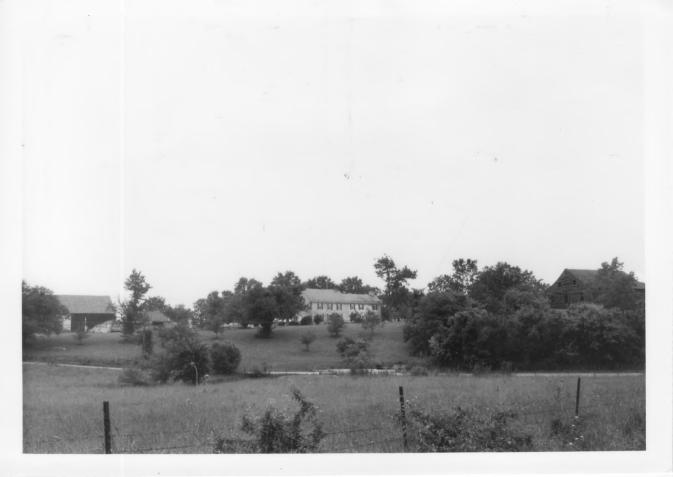

- 1 LICK RUN PLANTATION COMPLEX
- 2 Bedington, West Virginia
- 3 Frances D. Ruth
- 4 June 1983
- 5 Berkeley County Court House, Martinsburg
- 6 Setting: Barn, corn crib, house and mill.
  The road and bridge are W.Va. Secondary
  Route #5; camera facing southeast
- 6 5 7 H 3 #1 of 8