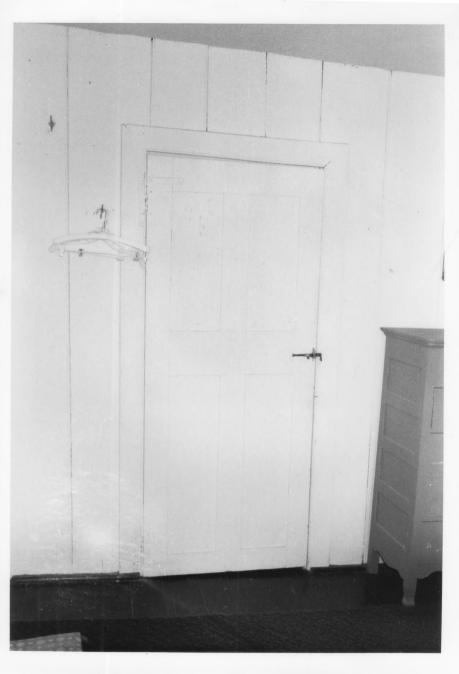

(00)

LICK RUN PLANTATION COMPLEX

Bedington, West Virginia

Frances D. Ruth

June 1983

Berkeley County Court House, Martinsburg Boardwall, "HL" hinge & lift latch, second floor bedroom, main section; camera facing north