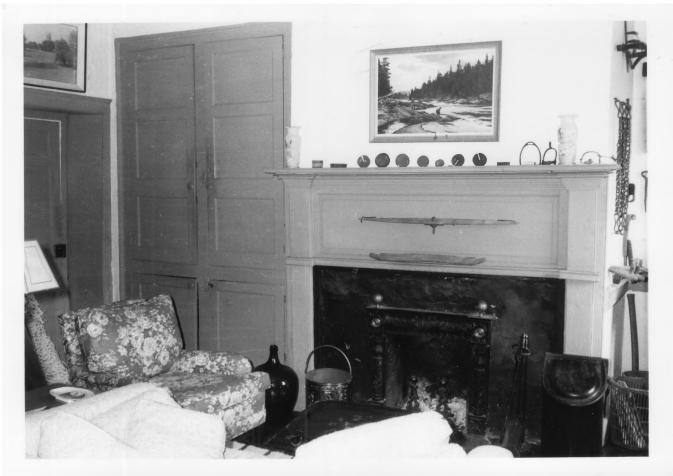

- 1 LICK RUN PLANTATION COMPLEX
- 2 Bedington, West Virginia
- 3 Frances D. Ruth
- 4 June 1983
- 5 Berkeley County Court House, Martinsburg
- 6 Early Federal mantel and cupboard, located in wing; camera facing south
- 7 H 3 #7 of 8