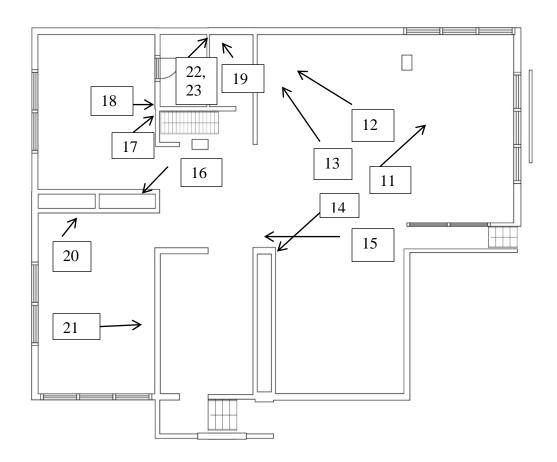

South Cambridge Avenue **City of Ventnor, Atlantic County**

**Universal Transverse Mercator:** 18/544837.39/4344458.01

NAD\_1983\_StatePlane\_New\_Jersey\_FIPS\_2900\_Feet WKID: 3424 Authority: EPSG

Projection: Transverse\_Mercator False\_Easting: 492125.0 False\_Northing: 0.0 Central\_Meridian: -74.5

Scale\_Factor: 0.9999

Latitude\_Of\_Origin: 38.833333333333333 Linear Unit: Foot\_US (0.3048006096012192)



100 150 200





Site Plan

Patrick Tofani House
12 South Cambridge Avenue
City of Ventnor, Atlantic County



# **National Register of Historic Places Continuation Sheet**

| Tofani-DiMuzio Ho | use |
|-------------------|-----|
| Atlantic County.  | N.  |

Sketch floor plan and photo angles, first floor (based upon drawings in the Tofani Collection, Athenaeum of Philadelphia)



# **National Register of Historic Places Continuation Sheet**

Tofani-DiMuzio House Atlantic County, NJ

| Section number | plans | Page | 2 |  |
|----------------|-------|------|---|--|
|                |       |      |   |  |

Sketch floor plan, second floor (based upon drawings in the Tofani Collection, Athenaeum of Philadelphia)



**National Park Service** 

# **National Register of Historic Places Continuation Sheet**

Tofani-DiMuzio House Atlantic County, NJ

Each of these drawings is a photographic reproduction of part or all of an architectural drawing in the Arthur M. Tofani, Jr. Collection of the Athenaeum of Philadelphia. Unfortunately, due to lateness of dating on these drawings, the sequence of their creation must remain speculative.



Drawing 1. Elevation drawing of one p