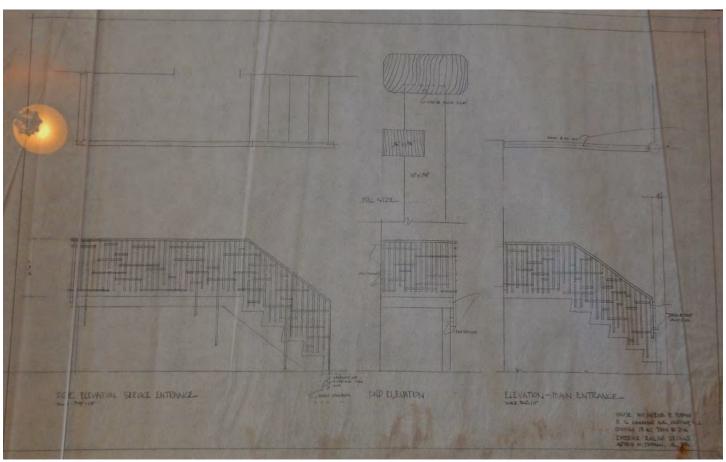

|               |

Drawing 7. Floor plan of 1951 Totani House.

# **National Register of Historic Places Continuation Sheet**

Tofani-DiMuzio House Atlantic County, NJ

Section number AD Page 8



Drawing 8. Detail showing design and construction of the front door of the Tofani House.

### **National Register of Historic Places Continuation Sheet**

Tofani-DiMuzio House Atlantic County, NJ

Section number AD Page 9



Drawing 9. Detail showing designs for railings, Tofani House.

#### **National Register of Historic Places Continuation Sheet**

Section number AD Page 10



Drawing 10. Detail, showing design of a portion of the built-in furnishings of the living room of the Tofani House.

OMB Approval No. 1024-0018

**United States Department of the Interior National Park Service** 

### **National Register of Historic Places Continuation Sheet**

Section number AD Page 11



Drawing 11. Original plan for Tofani House, second floor addition. Note original design which includes roof on second floor living space and retention of the original shed roof front roof slope.

### **National Register of Historic Places Continuation Sheet**

Tofani (Pasquale) House Atlantic County, NJ

Section number <u>figures<