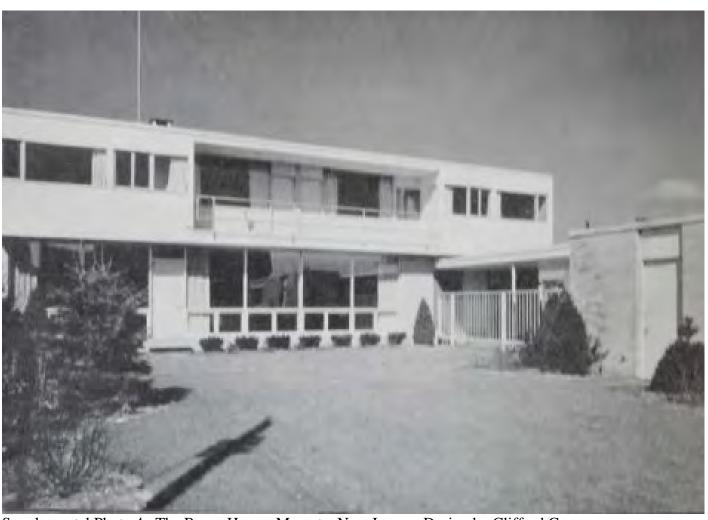

Photos |      |   |  |



Supplemental Photo 1. The Lovell House, Los Angeles, California (1927-1929). Design by Richard Neutra.

### **National Register of Historic Places Continuation Sheet**

| Section number | Suppl. | Page | 2 |  |
|----------------|--------|------|---|--|
|                | Photos |      |   |  |



Supplemental Photo 2. The Walter Gropius House, Lincoln, Massachusetts (1937-1938). Design by Walter Gropius.

### **National Register of Historic Places Continuation Sheet**

Section number

Suppl. Photos

Page



Supplemental Photo 3. Example of 1930s Harvey Cedars shore house designed by William Lescaze and George Daub (from *The Architectural Forum*, August 1937).

#### **National Register of Historic Places Continuation Sheet**

Section number Suppl. Page 4
Photos



Supplemental Photo 4. The Boren House, Margate, New Jersey. Design by Clifford Garner (from Philadelphia Chapter, American Institute of Architects, *Yearbook* (1951).

### **National Register of Historic Places Continuation Sheet**

Section number Suppl. Page 5 Photos

| Supplemental Photo 5. Reach House Perpagat New Jersey, Design by Perul Price |
|------------------------------------------------------------------------------|

Supplemental Photo 5. Beach House, Barnegat, New Jersey. Design by Beryl Price (from Philadelphia Chapter, American Institute of Architects, *Yearbook* (1954).

#### **National Register of Historic Places Continuation Sheet**

Section number Suppl. Page 6
Photos



Supplemental Photo 6. Beach House, Barnegat Light, New Jersey. Design by Longstreth and Anderson (f