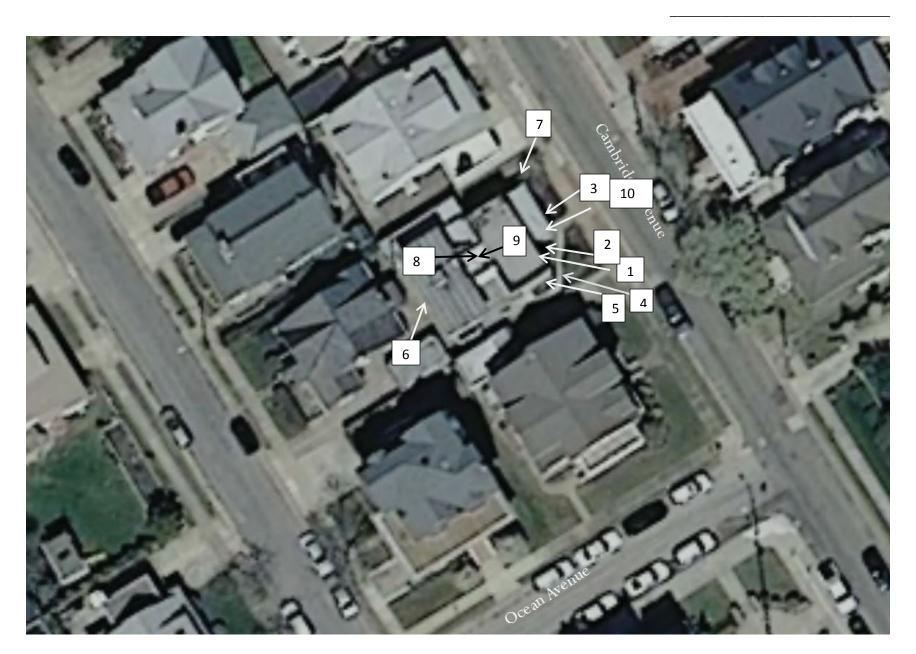

-mounted sink, Bathroom No. 2, note original wall and floor tile. Camera facing northeast.
- Photo No. 23. Mirrored vanity, Bathroom No. 2. Note Art Deco fluorescent light fixtures. Camera facing northeast.

Tofani-DiMuzio House: Location Map



# **New Jersey**



#### 12 South Cambridge Avenue **City of Ventnor, Atlantic County**

**Universal Transverse Mercator:** 18/544837.39/4344458.01

NAD\_1983\_StatePlane\_New\_Jersey\_FIPS\_2900\_Feet WKID: 3424 Authority: EPSG

Projection: Transverse\_Mercator False\_Easting: 492125.0 False\_Northing: 0.0 Central\_Meridian: -74.5

Scale\_Factor: 0.9999

Latitude\_Of\_Origin: 38.833333333333333 Linear Unit: Foot\_US (0.3048006096012192)



100 150 200





Site Plan

Patrick Tofani House
12 South Cambridge Avenue
City of Ventnor, Atlantic County



# **National Register of Historic Places Continuation Sheet**

| Tofani-DiMuzio Ho | use |
|-------------------|-----|
| Atlantic County.  | N.  |

Sketch floor plan and photo angles, first floor (based upon drawings in the Tofani Collection, Athenaeum of Philadelphia)



# **National Register of Historic Places Continuation Sheet**

Tofani-DiMuzio House Atlantic County, NJ

| Section number | plans | Page | 2 |  |
|----------------|-------|------|---|--|
|                |       |      |   |  |

Sketch floor plan, second floor (based upon drawings in the Tofani Collection, Athenaeum of Philadelphia)



**National Park Service** 

# **National Register of Historic Places Continuation Sheet**

Tofani-DiMuzio House Atlantic County, NJ

Each of these drawings is a photographic reproduction