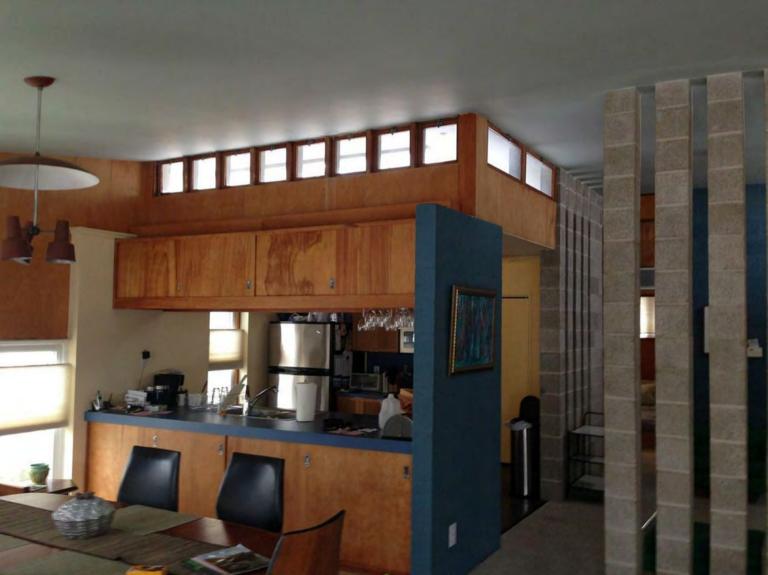

### **National Register of Historic Places Continuation Sheet**

Section number Suppl. Page 23 Photos



Supplemental Photo 23. Dr. and Mrs. Robert Green House, Philadelphia. Under construction.

## **National Register of Historic Places Continuation Sheet**

Section number Suppl. Page 24 Photos



Supplemental Photo 24. Dr. and Mrs. Robert Green House, Philadelphia. Kitchen.

### **National Register of Historic Places Continuation Sheet**

Section number Suppl. Page 25 Photos



Supplemental Photo 25. Dr. and Mrs. Robert Green House. Recent photograph of living room. From Toby's and Samy's Mid-Century Makeover (<a href="http://www.apartmenttherapy.com/toby-samys-mid--162207">http://www.apartmenttherapy.com/toby-samys-mid--162207</a>), accessed April 14, 2015.















































## UNITED STATES DEPARTMENT OF THE INTERIOR NATIONAL PARK SERVICE

## NATIONAL REGISTER OF HISTORIC PLACES EVALUATION/RETURN SHEET

| REQUESTED ACTION: NOMINATION                                                                                                                                |
|-------------------------------------------------------------------------------------------------------------------------------------------------------------|
| PROPERTY TofaniDiMuzio House<br>NAME:                                                                                                                       |
| MULTIPLE<br>NAME:                                                                                                                                           |
| STATE