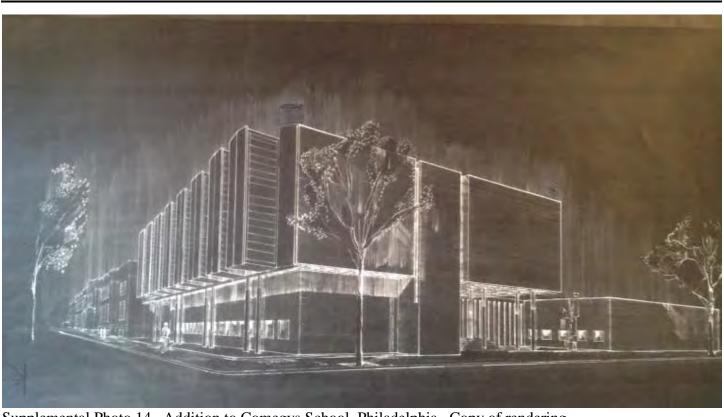

New Jersey. Design by Marcel Breuer (1952-1956). Photograph from Curbed.com website.

**National Register of Historic Places** 

**Continuation Sheet** 

| 10 | iani –DiN | <b>TUZIO</b> | HO  | use |
|----|-----------|--------------|-----|-----|
|    | Atlantic  | Coun         | ty, | NJ  |

Section number

Suppl. Photos Page 12



Supplemental Photo 12. Courtyard, James C. Rose House, Ridgewood, New Jersey. Design by James C. Rose (1953-1954).

### **National Register of Historic Places Continuation Sheet**

Section number Suppl. Page 13 Photos



Supplemental Photo 13. The Tack House. Prickly Mountain, Warren, Vermont.

Photograph courtesy of the Fleming Museum, University of Vermont.

### **National Register of Historic Places Continuation Sheet**

Section number Suppl. Page 14
Photos



Supplemental Photo 14. Addition to Comegys School, Philadelphia. Copy of rendering in the Arthur M. Tofani, Jr. Collection, Athenaeum of Philadelphia.

TNPS Form 10-900-a OMB Approval No. 1024-0018

**United States Department of the Interior National Park Service** 

#### **National Register of Historic Places Continuation Sheet**

Section number Suppl. Page 15 Photos Tofani -DiMuzio House Atlantic County, NJ



Supplemental Photo 15. Pennsylvania State University Fine Arts Complex. Illustration from the Arthur M. Tofani, Jr. Collection, Athenaeum of Philadelphia.

### **National Register of Historic Places Continuation Sheet**

Section number Suppl. Page 16
Photos



Supplemental Photo 16. Edwin Heitman House, Barnegat Light, New Jersey (1961).

Photograph from the Tofani Collection, At