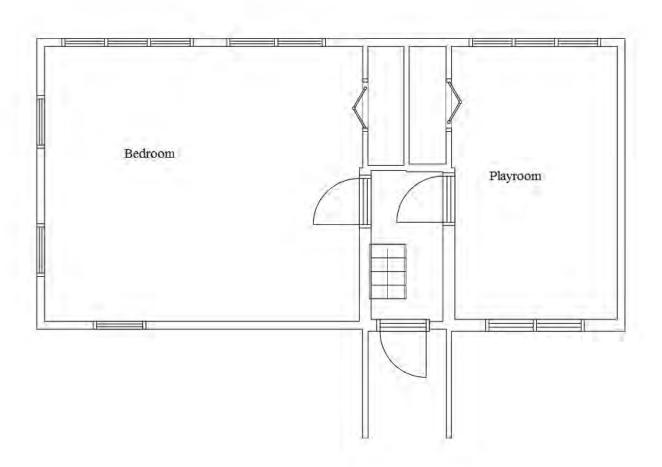

e\_Of\_Origin: 38.833333333333333 Linear Unit: Foot\_US (0.3048006096012192)



100 150 200





Site Plan

Patrick Tofani House
12 South Cambridge Avenue
City of Ventnor, Atlantic County



# **National Register of Historic Places Continuation Sheet**

| Tofani-DiMuzio Ho | use |
|-------------------|-----|
| Atlantic County.  | N.  |

Sketch floor plan and photo angles, first floor (based upon drawings in the Tofani Collection, Athenaeum of Philadelphia)



# **National Register of Historic Places Continuation Sheet**

Tofani-DiMuzio House Atlantic County, NJ

| Section number | plans | Page | 2 |  |
|----------------|-------|------|---|--|
|                |       |      |   |  |

Sketch floor plan, second floor (based upon drawings in the Tofani Collection, Athenaeum of Philadelphia)



**National Park Service** 

# **National Register of Historic Places Continuation Sheet**

Tofani-DiMuzio House Atlantic County, NJ

Each of these drawings is a photographic reproduction of part or all of an architectural drawing in the Arthur M. Tofani, Jr. Collection of the Athenaeum of Philadelphia. Unfortunately, due to lateness of dating on these drawings, the sequence of their creation must remain speculative.



Drawing 1. Elevation drawing of one proposed design for Tofani House. Note clerestory windows beneath roof sheds.

OMB Approval No. 1024-0018

**National Park Service National Register of Historic Places** 

# **Continuation Sheet**

Section number AD Page Tofani-DiMuzio House Atlantic County, NJ



Drawing 2. Floor plan for one proposed design of the Tofani House. Notice