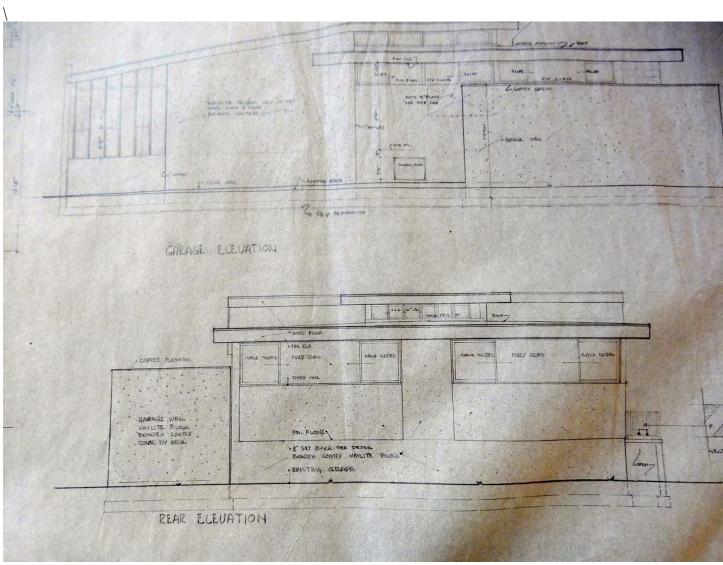

| •                                     |
| 7                                       | LA DINAY COL               | COPYE THROUGH SLOP MAIN SLOP OF MAIN SLOP OF THE OF MAIN SLOP OF THE OF  |                                       |

Drawing 4. Detail of Tofani House design with raised second level living quarters.

# **National Register of Historic Places Continuation Sheet**

Section number AD Page 5

Tofani-DiMuzio House Atlantic County, NJ



Drawing 5. Garage and Rear elevation of the 1951 Tofani House.

# **National Register of Historic Places Continuation Sheet**

Tofani-DiMuzio House Atlantic County, NJ

Section number AD Page 6

|