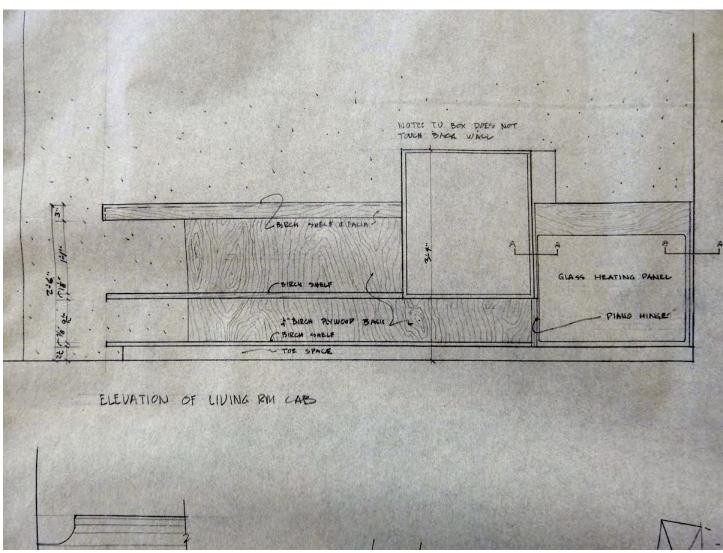

|               |

Drawing 7. Floor plan of 1951 Totani House.

# **National Register of Historic Places Continuation Sheet**

Tofani-DiMuzio House Atlantic County, NJ

Section number AD Page 8



Drawing 8. Detail showing design and construction of the front door of the Tofani House.

### **National Register of Historic Places Continuation Sheet**

Tofani-DiMuzio House Atlantic County, NJ

Section number AD Page 9



Drawing 9. Detail showing designs for railings, Tofani House.

#### **National Register of Historic Places Continuation Sheet**

Section number AD Page 10



Drawing 10. Detail, showing design of a portion of the built-in furnishings of the living room of the Tofani House.

OMB Approval No. 1024-0018

**United States Department of the Interior National Park Service** 

### **National Register of Historic Places Continuation Sheet**

Section number AD Page 11



Drawing 11. Original plan for Tofani House, second floor addition. Note original design which includes roof on second floor living space and retention of the original shed roof front roof slope.

### **National Register of Historic Places Continuation Sheet**

Tofani (Pasquale) House Atlantic County, NJ

Section number <u>figures</u> Page <u>1</u>

| 80 1 1 1 1 1 1 1 1 1 1 1 1 1 1 1 1 1 1 1 | Michards Standards Standar | S. A. Callender 8. 11 N 120.  11 N 4 9 S B 12 S 9 4 4 NO S S S S