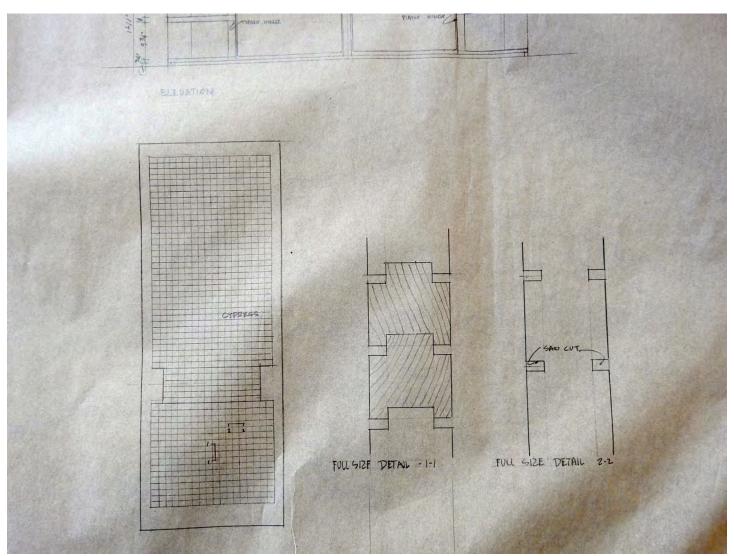

|               |

Drawing 7. Floor plan of 1951 Totani House.

# **National Register of Historic Places Continuation Sheet**

Tofani-DiMuzio House Atlantic County, NJ

Section number AD Page 8



Drawing 8. Detail showing design and construction of the front door of the Tofani House.

### **National Register of Historic Places Continuation Sheet**

Tofani-DiMuzio House Atlantic County, NJ

Section number AD Page 9



Drawing 9. Detail showing designs for railings, Tofani House.

#### **National Register of Historic Places Continuation Sheet**

Section number AD Page 10



Drawing 10. Detail, showing design of a portion of the built-in furnishings of the living room of the Tofani House.

OMB Approval No. 1024-0018

**United States Department of the Interior National Park Service** 

### **National Register of Historic Places Continuation Sheet**

Section number AD Page 11



Drawing 11. Original plan for Tofani House, second floor addition. Note original design which includes roof