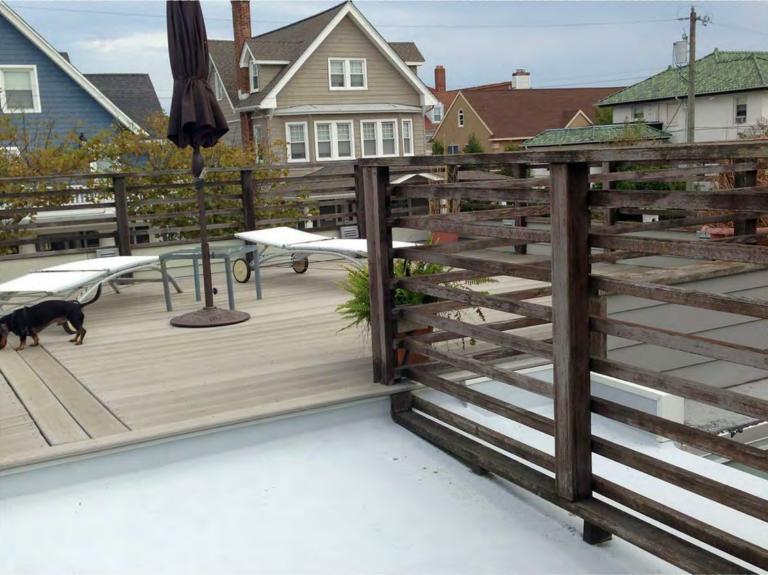

| Tofani-DiMuzio House                                                      |                                              |                     |                                    | County, New Jersey                                  |              |
|---------------------------------------------------------------------------|----------------------------------------------|---------------------|------------------------------------|-----------------------------------------------------|--------------|
| Name of Property                                                          |                                              |                     | County an                          | id State                                            |              |
| 5. Classification                                                         |                                              |                     |                                    |                                                     |              |
| Ownership of Property<br>(Check as many boxes as apply)                   | Category of Property<br>(Check only one box) |                     |                                    | sources within Proper<br>previously listed resource |              |
| X private                                                                 | X building(s)                                |                     | Contributing                       | Noncontributing                                     |              |
| public-local                                                              | district                                     |                     | 1                                  | 0                                                   | buildings    |
| public-State                                                              | site                                         |                     |                                    |                                                     | sites        |
| public-Federal                                                            | structure                                    |                     |                                    |                                                     | structures   |
|                                                                           | object                                       |                     |                                    |                                                     |              |
|                                                                           |                                              |                     |                                    | 0                                                   | Total        |
| Name of related multiple proper (Enter "N/A" if property is not part of a | ty listing<br>multiple property listing.)    |                     |                                    | ntributing resources<br>ational Register            | previously   |
| N/A                                                                       |                                              |                     | 0                                  |                                                     |              |
| 6. Function or Use                                                        |                                              |                     |                                    |                                                     | ***          |
| Historic Functions                                                        |                                              |                     | it Functions<br>ategories from ins | tructions)                                          |              |
| (Enter categories from instructions)                                      |                                              | •                   |                                    |                                                     |              |
| DOMESTIC: single dwelling                                                 |                                              | DOME                | STIC: single dwe                   | lling                                               |              |
|                                                                           |                                              |                     |                                    |                                                     | <del> </del> |
|                                                                           |                                              |                     |                                    |                                                     |              |
|                                                                           |                                              |                     |                                    |                                                     |              |
|                                                                           |                                              |                     |                                    |                                                     |              |
|                                                                           |                                              |                     |                                    |                                                     |              |
|                                                                           |                                              |                     |                                    |                                                     |              |
|                                                                           |                                              | -                   |                                    |                                                     |              |
| -                                                                         |                                              | -                   |                                    |                                                     |              |
| 7. Description                                                            |                                              | BB - 4*             | _ 1_                               |                                                     | <del></del>  |
| Architectural Classification (Enter categories from instructions)         |                                              | Materia<br>(Enter d | ais<br>categories from ins         | structions)                                         |              |
| MODERN MOVEMENT                                                           |                                              | founda              | tion <u>CONCI</u>                  | RETE                                                |              |
|                                                                           |                                              | walls               | CONCRETE                           |                                                     |              |
|                                                                           |                                              |                     | GLASS                              |                                                     | <del></del>  |
|                                                                           |                                              | roof                |                                    |                                                     |              |
|                                                                           |                                              | other               |                                    |                                                     |              |
|                                                                           |                                              |                     |                                    |                                                     |              |

(Describe the historic and current condition of the property on one or more continuation sheets.)

SEE ATTACHED CONTINUATION SHEETS

**Narrative Description** 

| Name of Property                                                                                                                                                                                                                                                                                                         | County and State                                                                                                                                                   |
|--------------------------------------------------------------------------------------------------------------------------------------------------------------------------------------------------------------------------------------------------------------------------------------------------------------------------|--------------------------------------------------------------------------------------------------------------------------------------------------------------------|
| 8 Statement of Significance                                                                                                                                                                                                                                                                                              |                                                                                                                                                                    |
| Applicable National Register Criteria (Mark "x" in one or more boxes for the criteria qualifying the property for National Register listing.)                                                                                                                                                                            | Areas of Significance (Enter categories from instructions)  ARCHITECTURE                                                                                           |
| <ul> <li>A Property is associated with events that have made a significant contribution to the broad patterns of our history.</li> <li>B Property is associated with the lives of persons significant in our past.</li> </ul>                                                                                            |                                                                                                                                                                    |
| X C Property embodies the distinctive characteristics of a type, period or method of construction or represents the work of a master, or possesses high artistic values, or represents a significant and distinguishable entity whose components lack individual distinction.                                            | Period of Significance 1951, ca.1965                                                                                                                               |
| D Property has yielded, or is likely to yield, information important in prehistory or history.                                                                                                                                                                                                                           | Significant Dates  1951                                                                                                                                            |
| Criteria considerations (mark "x" in all the boxes that apply.)                                                                                                                                                                                                                                                          | Significant Person                                                                                                                                                 |
| Property is:                                                                                                                                                                                                                                                                                                             | (Complete if Criterion B is marked above)                                                                                                                          |
| A owned by a religious institution or used for religious purposes.                                                                                                                                                                                                                                                       |                                                                                                                                                                    |
| B removed from its original location.                                                                                                                                                                                                                                                                                    | Cultural Affiliation N/A                                                                                                                                           |
| C a birthplace or grave.                                                                                                                                                                                                                                                                                                 |                                                                                                                                                                    |
| D a cemetery.                                                                                                                                                                                                                                                                                                            |                                                                                                                                                                    |
| E a reconstructed building, object or structure.                                                                                                                                                                                                                                                                         | Architect/Builder Tofani, Arthur M. Jr. (architect)                                                                                                                |
| F a commemorative property.                                                                                                                                                                                                                                                                                              |                                                                                                                                                                    |
| G less than 50 years of age or achieved significance within the past 50 years.                                                                                                                                                                                                                                           |                                                                                                                                                                    |
| Narrative Statement of Significance (Explain the significance of the property on one or more continuation)                                                                                                                                                                                                               | n sheets.)                                                                                                                                                         |
| 9. Major Bibliographical References                                                                                                                                                                                                                                                                                      |                                                                                                                                                                    |
| <b>Bibliography</b> (cite the books, articles, and other sources used in preparing this fo                                                                                                                                                                                                                               | orm on one or more continuation sheets.)                                                                                                                           |
| Previous documentation on file (NPS):  preliminary determination of individual listing (36  CFR 67) has been requested  previously listed in the National Register  previously determined eligible by the National  Register  designated a National Historic Landmark  recorded by Historic American Buildings Survey  # | Primary location of additional data  X State Historic Preservation Office Other State agency Federal agency Local government University Other  Name of repository: |
| recorded by Historic American Engineering  Record #                                                                                                                                                                                                                                                                      |                                                                                                                                                                    |