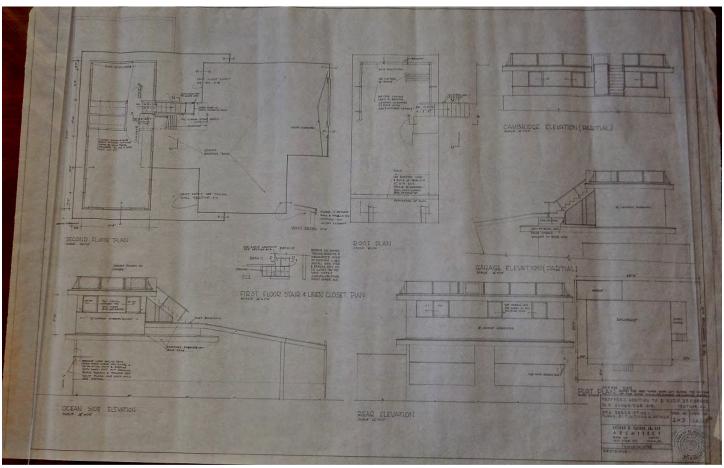

of Historic Places Continuation Sheet**

Tofani-DiMuzio House Atlantic County, NJ

Section number AD Page 8



Drawing 8. Detail showing design and construction of the front door of the Tofani House.

### **National Register of Historic Places Continuation Sheet**

Tofani-DiMuzio House Atlantic County, NJ

Section number AD Page 9



Drawing 9. Detail showing designs for railings, Tofani House.

#### **National Register of Historic Places Continuation Sheet**

Section number AD Page 10



Drawing 10. Detail, showing design of a portion of the built-in furnishings of the living room of the Tofani House.

OMB Approval No. 1024-0018

**United States Department of the Interior National Park Service** 

### **National Register of Historic Places Continuation Sheet**

Section number AD Page 11



Drawing 11. Original plan for Tofani House, second floor addition. Note original design which includes roof on second floor living space and retention of the original shed roof front roof slope.

### **National Register of Historic Places Continuation Sheet**

Tofani (Pasquale) House Atlantic County, NJ

Section number <u>figures</u> Page <u>1</u>

| 80 1 1 1 1 1 1 1 1 1 1 1 1 1 1 1 1 1 1 1 | Michards Standards Standar | S. A. Callender 8. 11 N 120.  11 N 4 9 S B 12 S 9 4 4 NO S S S S S S S S S S S S S S S S S S        | PL       |
|------------------------------------------|------------------------------------------------------------------------------------------------------------------------------------------------------------------------------------------------------------------------