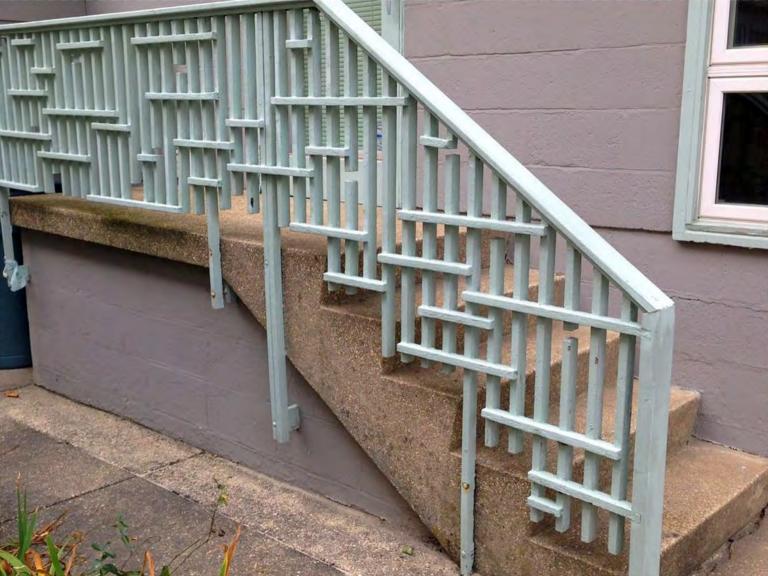

| Tofani-DiMuzio House                                                      |                                              |                     |                                    | County, New Jersey                                  |              |
|---------------------------------------------------------------------------|----------------------------------------------|---------------------|------------------------------------|-----------------------------------------------------|--------------|
| Name of Property                                                          |                                              |                     | County an                          | id State                                            |              |
| 5. Classification                                                         |                                              |                     |                                    |                                                     |              |
| Ownership of Property<br>(Check as many boxes as apply)                   | Category of Property<br>(Check only one box) |                     |                                    | sources within Proper<br>previously listed resource |              |
| X private                                                                 | X building(s)                                |                     | Contributing                       | Noncontributing                                     |              |
| public-local                                                              | district                                     |                     | 1                                  | 0                                                   | buildings    |
| public-State                                                              | site                                         |                     |                                    |                                                     | sites        |
| public-Federal                                                            | structure                                    |                     |                                    |                                                     | structures   |
|                                                                           | object                                       |                     |                                    |                                                     |              |
|                                                                           |                                              |                     |                                    | 0                                                   | Total        |
| Name of related multiple proper (Enter "N/A" if property is not part of a | ty listing<br>multiple property listing.)    |                     |                                    | ntributing resources<br>ational Register            | previously   |
| N/A                                                                       |                                              |                     | 0                                  |                                                     |              |
| 6. Function or Use                                                        |                                              |                     |                                    |                                                     | ***          |
| Historic Functions                                                        |                                              |                     | it Functions<br>ategories from ins | tructions)                                          |              |
| (Enter categories from instructions)                                      |                                              | •                   |                                    |                                                     |              |
| DOMESTIC: single dwelling                                                 |                                              | DOME                | STIC: single dwe                   | lling                                               |              |
|                                                                           |                                              |                     |                                    |                                                     | <del> </del> |
|                                                                           |                                              |                     |                                    |                                                     |              |
|                                                                           |                                              |                     |                                    |                                                     |              |
|                                                                           |                                              |                     |                                    |                                                     |              |
|                                                                           |                                              |                     |                                    |                                                     |              |
|                                                                           |                                              |                     |                                    |                                                     |              |
|                                                                           |                                              | -                   |                                    |                                                     |              |
| -                                                                         |                                              | -                   |                                    |                                                     |              |
| 7. Description                                                            |                                              | BB - 4*             | _ 1_                               |                                                     | <del></del>  |
| Architectural Classification (Enter categories from instructions)         |                                              | Materia<br>(Enter d | ais<br>categories from ins         | structions)                                         |              |
| MODERN MOVEMENT                                                           |                                              | founda              | tion <u>CONCI</u>                  | RETE                                                |              |
|                                                                           |                                              | walls               | CONCRETE                           |                                                     |              |
|                                                                           |                                              |                     | GLASS                              |                                                     | <del></del>  |
|                                                                           |                                              | roof                |                                    |                                                     |              |
|                                                                           |                                              | other               |                                    |                                                     |              |
|                                                                           |                                              |                     |                                    |                                                     |              |

(Describe the historic and current condition of the property on one or more continuation sheets.)

SEE ATTACHED CONTINUATION SHEETS

**Narrative Description** 

| Name of Property                                                                                                                                                                                                                                                                                                         | County and State                                                                                                                                                   |
|--------------------------------------------------------------------------------------------------------------------------------------------------------------------------------------------------------------------------------------------------------------------------------------------------------------------------|--------------------------------------------------------------------------------------------------------------------------------------------------------------------|
| 8 Statement of Significance                                                                                                                                                                                                                                                                                              |                                                                                                                                                                    |
| Applicable National Register Criteria (Mark "x" in one or more boxes for the criteria qualifying the property for National Register listing.)                                                                                                                                                                            | Areas of Significance (Enter categories from instructions)  ARCHITECTURE                                                                                           |
| <ul> <li>A Property is associated with events that have made a significant contribution to the broad patterns of our history.</li> <li>B Property is associated with the lives of persons significant in our past.</li> </ul>                                                                                            |                                                                                                                                                                    |
| X C Property embodies the distinctive characteristics of a type, period or method of construction or represents the work of a master, or possesses high artistic values, or represents a significant and distinguishable entity whose components lack individual distinction.                                            | Period of Significance 1951, ca.1965                                                                                                                               |
| D Property has yielded, or is likely to yield, information important in prehistory or history.                                                                                                                                                                                                                           | Significant Dates  1951                                                                                                                                            |
| Criteria considerations (mark "x" in all the boxes that apply.)                                                                                                                                                                                                                                                          | Significant Person                                                                                                                                                 |
| Property is:                                                                                                                                                                                                                                                                                                             | (Complete if Criterion B is marked above)                                                                                                                          |
| A owned by a religious institution or used for religious purposes.                                                                                                                                                                                                                                                       |                                                                                                                                                                    |
| B removed from its original location.                                                                                                                                                                                                                                                                                    | Cultural Affiliation N/A                                                                                                                                           |
| C a birthplace or grave.                                                                                                                                                                                                                                                                                                 |                                                                                                                                                                    |
| D a cemetery.                                                                                                                                                                                                                                                                                                            |                                                                                                                                                                    |
| E a reconstructed building, object or structure.                                                                                                                                                                                                                                                                         | Architect/Builder Tofani, Arthur M. Jr. (architect)                                                                                                                |
| F a commemorative property.                                                                                                                                                                                                                                                                                              |                                                                                                                                                                    |
| G less than 50 years of age or achieved significance within the past 50 years.                                                                                                                                                                                                                                           |                                                                                                                                                                    |
| Narrative Statement of Significance (Explain the significance of the property on one or more continuation)                                                                                                                                                                                                               | n sheets.)                                                                                                                                                         |
| 9. Major Bibliographical References                                                                                                                                                                                                                                                                                      |                                                                                                                                                                    |
| <b>Bibliography</b> (cite the books, articles, and other sources used in preparing this fo                                                                                                                                                                                                                               | orm on one or more continuation sheets.)                                                                                                                           |
| Previous documentation on file (NPS):  preliminary determination of individual listing (36  CFR 67) has been requested  previously listed in the National Register  previously determined eligible by the National  Register  designated a National Historic Landmark  recorded by Historic American Buildings Survey  # | Primary location of additional data  X State Historic Preservation Office Other State agency Federal agency Local government University Other  Name of repository: |
| recorded by Historic American Engineering  Record #                                                                                                                                                                                                                                                                      |                                                                                                                                                                    |