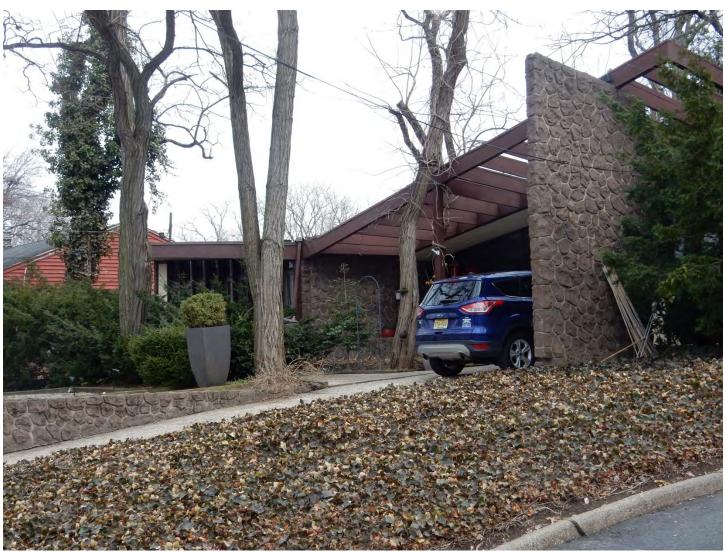

-----|

Supplemental Photo 5. Beach House, Barnegat, New Jersey. Design by Beryl Price (from Philadelphia Chapter, American Institute of Architects, *Yearbook* (1954).

#### **National Register of Historic Places Continuation Sheet**

Section number Suppl. Page 6
Photos



Supplemental Photo 6. Beach House, Barnegat Light, New Jersey. Design by Longstreth and Anderson (from Philadelphia Chapter, American Institute of Architects, *Yearbook*, 1954).

### **National Register of Historic Places Continuation Sheet**

Section number Suppl. Page 7
Photos



Supplemental Photo 7. Sweeton House, Cherry Hill, New Jersey. Designed by Frank Lloyd Wright (from PrairieMod website: www.prairiemod.com).

### **National Register of Historic Places Continuation Sheet**

Section number Suppl. Page 8
Photos



Supplemental Photo 8. Gordon Family House, Browning Road, Collingswood, New Jersey (1953).

Design by Frank Weise.

### **National Register of Historic Places Continuation Sheet**

Section number Suppl. Page 9
Photos

Tofani –DiMuzio House Atlantic County, NJ



Supplemental Photo 9. 50 Deer Path Lane, Princeton, New Jersey (c. 1954). Design by David Savage. From redfin.com website.

TNPS Form 10-900-a OMB Approval No. 1024-0018

**United States Department of the Interior National Park Service** 

#### **National Register of Historic Places Continuation Sheet**

Section number Suppl. Page 10 Photos



Supplemental Photo 10. Faculty housing, Institute for Advanced Study, Princeton, New Jersey. Design by Marcel Breuer (1951-1967). Photograph from video by Wanda Kaluza.

### **National Regi