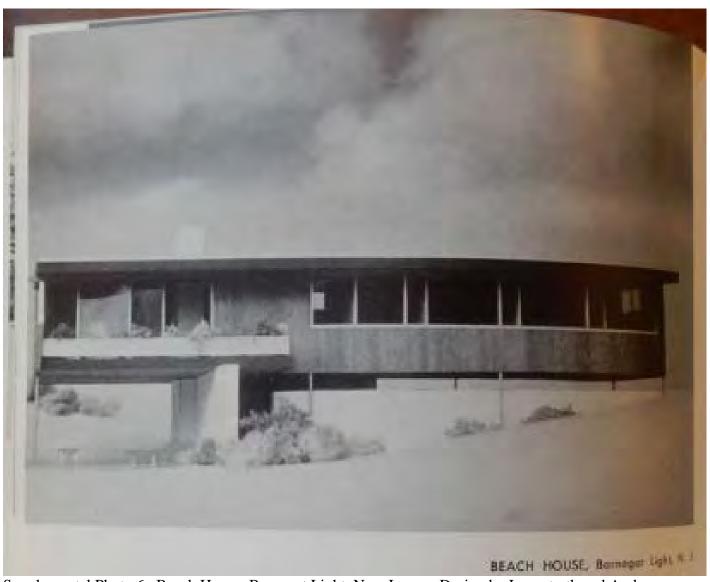

## **National Register of Historic Places Continuation Sheet**

Section number Suppl. Page 4
Photos



Supplemental Photo 4. The Boren House, Margate, New Jersey. Design by Clifford Garner (from Philadelphia Chapter, American Institute of Architects, *Yearbook* (1951).

### **National Register of Historic Places Continuation Sheet**

Section number Suppl. Page 5 Photos

| Supplemental Photo 5. Reach House Perpagat New Jersey, Design by Perul Price |
|------------------------------------------------------------------------------|

Supplemental Photo 5. Beach House, Barnegat, New Jersey. Design by Beryl Price (from Philadelphia Chapter, American Institute of Architects, *Yearbook* (1954).

#### **National Register of Historic Places Continuation Sheet**

Section number Suppl. Page 6
Photos



Supplemental Photo 6. Beach House, Barnegat Light, New Jersey. Design by Longstreth and Anderson (from Philadelphia Chapter, American Institute of Architects, *Yearbook*, 1954).

### **National Register of Historic Places Continuation Sheet**

Section number Suppl. Page 7
Photos



Supplemental Photo 7. Sweeton House, Cherry Hill, New Jersey. Designed by Frank Lloyd Wright (from PrairieMod website: www.prairiemod.com).

### **National Register of Historic Places Continuation Sheet**

Section number Suppl. Page 8
Photos



Supplemental Photo 8. Gordon Family House, Browning Road, Collingswood, New Jersey (1953).

Design by Frank Weise.

### **National Register of Historic Places Continuation Sheet**

Section number Suppl. Page 9
Photos

Tofani –DiMuzio House Atlantic County, NJ



Supplem