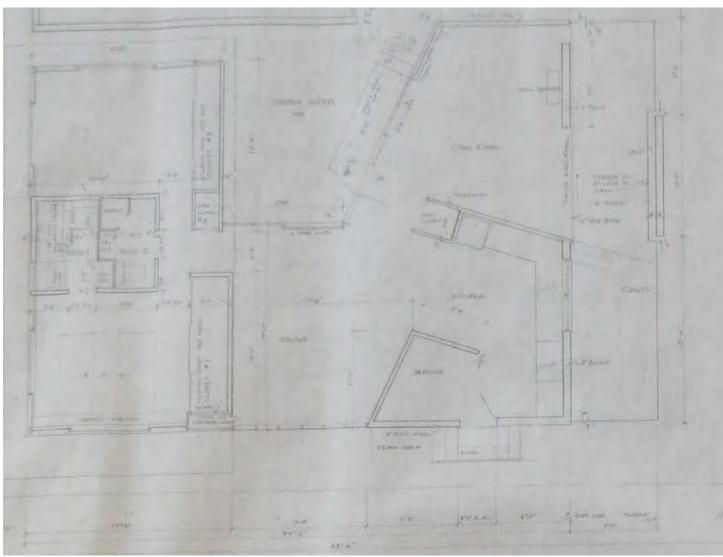

(based upon drawings in the Tofani Collection, Athenaeum of Philadelphia)



**National Park Service** 

# **National Register of Historic Places Continuation Sheet**

Tofani-DiMuzio House Atlantic County, NJ

Each of these drawings is a photographic reproduction of part or all of an architectural drawing in the Arthur M. Tofani, Jr. Collection of the Athenaeum of Philadelphia. Unfortunately, due to lateness of dating on these drawings, the sequence of their creation must remain speculative.



Drawing 1. Elevation drawing of one proposed design for Tofani House. Note clerestory windows beneath roof sheds.

OMB Approval No. 1024-0018

**National Park Service National Register of Historic Places** 

# **Continuation Sheet**

Section number AD Page Tofani-DiMuzio House Atlantic County, NJ



Drawing 2. Floor plan for one proposed design of the Tofani House. Notice angled walls of living and dining rooms and garden inset on north side of house.

# **National Register of Historic Places Continuation Sheet**

Tofani-DiMuzio House Atlantic County, NJ

Section number AD Page 3

|   | FIGURE FOR STATE OF THE STATE O | N. S. | 21       | 1. FAM  | The state of the s |