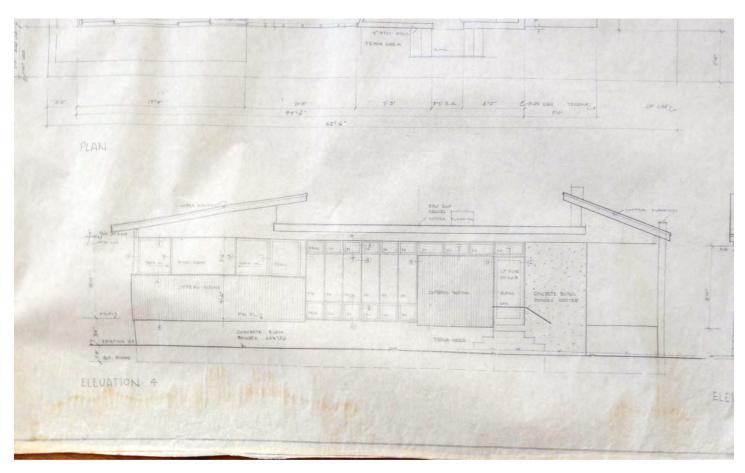

ollection, Athenaeum of Philadelphia)



# **National Register of Historic Places Continuation Sheet**

Tofani-DiMuzio House Atlantic County, NJ

| Section number | plans | Page | 2 |  |
|----------------|-------|------|---|--|
|                |       |      |   |  |

Sketch floor plan, second floor (based upon drawings in the Tofani Collection, Athenaeum of Philadelphia)



**National Park Service** 

# **National Register of Historic Places Continuation Sheet**

Tofani-DiMuzio House Atlantic County, NJ

Each of these drawings is a photographic reproduction of part or all of an architectural drawing in the Arthur M. Tofani, Jr. Collection of the Athenaeum of Philadelphia. Unfortunately, due to lateness of dating on these drawings, the sequence of their creation must remain speculative.



Drawing 1. Elevation drawing of one proposed design for Tofani House. Note clerestory windows beneath roof sheds.

OMB Approval No. 1024-0018

**National Park Service National Register of Historic Places** 

# **Continuation Sheet**

Section number AD Page Tofani-DiMuzio House Atlantic County, NJ



Drawing 2. Floor plan for one proposed design of the Tofani House. Notice angled walls of living and dining rooms and garden inset on north side of house.

# **National Register of Historic Places Continuation Sheet**

Tofani-DiMuzio House Atlantic County, NJ

Section number AD Page 3

|   | FIGURE FOR STATE OF THE STATE O | N. S. | 21       | 1. FAM  | The state of the s |