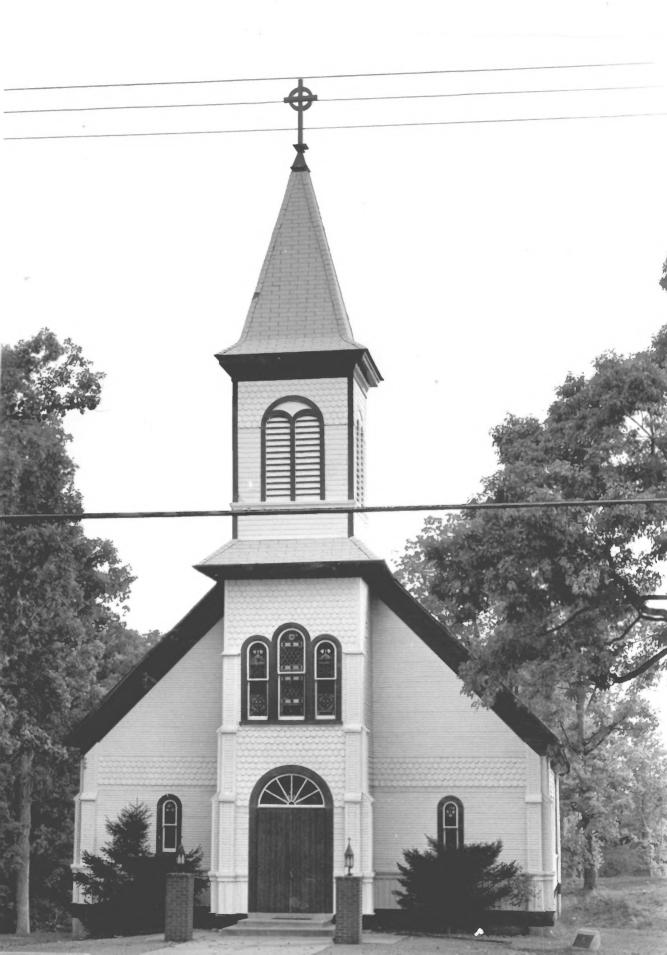

## NATIONAL REGISTER OF HISTORIC PLACES PROPERTY PHOTOGRAPH FORM

(Type all entries - attach to or enclose with photograph)

| 1. NAME               | Sec.            |                  |                                                  | NUMERIC CODE (Assigned by NPS)       |
|-----------------------|-----------------|------------------|--------------------------------------------------|--------------------------------------|
| соммон                |                 | AND/OR HISTORIC  |                                                  | MOMENIC CODE (1228) Silver by 112 by |
|                       | 1               |                  |                                                  | JUN 2 7 1974                         |
| St. Ignatius'         | Church          |                  |                                                  | 00.1 1.104                           |
| 2. LOCATION           | San Contraction |                  |                                                  | r                                    |
| STATE                 | - N. C.         | COUNTY           |                                                  | TOWN                                 |
| Maryland              | 0.0             | Prince Georg     | e <u>'s                                     </u> | Oxon Hill                            |
| STREET AND NUMBER     | · ·             | N .              |                                                  |                                      |
| 2317 Brinkley         | Poad            |                  | OIT.                                             | 10                                   |
| 2317 BITTIRTEY        | ROAG            | -                | 3/19/11                                          |                                      |
| 3. PHOTO REFERENCE    | June 60         |                  | PECEN                                            | (FI)                                 |
| PHOTO CREDIT          | 7. gain         | DATE             | ILLULII                                          | MEGATIVE FILED AT                    |
| Michael Dwyer         | Sug-later 100   | 1974             |                                                  | Md. Park and Planning<br>Commission  |
| 4. IDENTIFICATION     |                 |                  | NATIO                                            |                                      |
| DESCRIBE VIEW, DIRECT | TION, ETC.      |                  | REGIS                                            | OIE A                                |
| 3 5                   | pres de         |                  | 10                                               | 10/                                  |
| D                     | 3 3             | North elevation. | LATTI                                            | (3)                                  |
| 2                     | 6               |                  |                                                  | DEGIOTEN                             |
| 4                     | กกก             | DEDTY OF TUE     | BIATIONIA                                        | DEFICIEN                             |

St. Ignatius Church Prince Georges Con