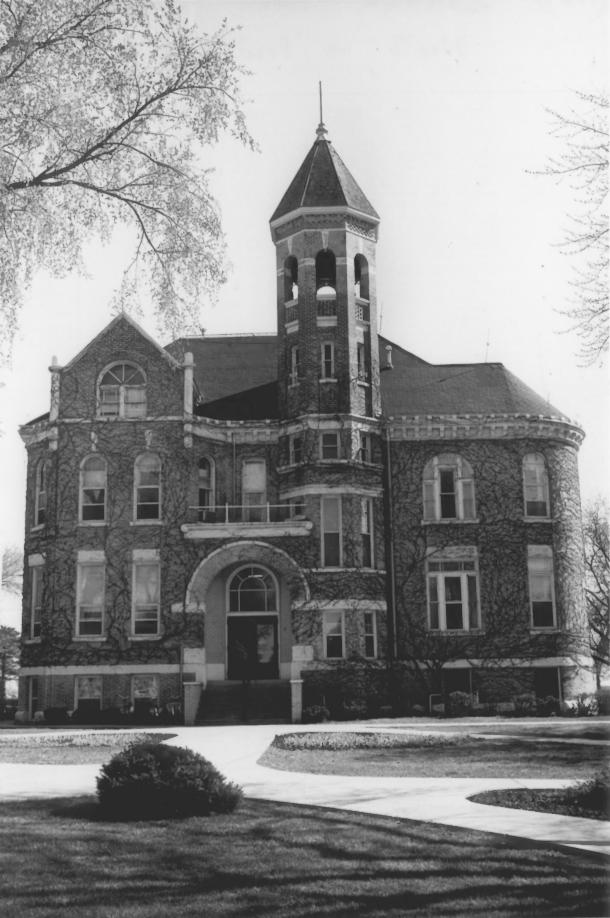

# **NAME**

HISTORIC

Zwemer Hall, Northwestern College

AND/OR COMMON

# **LOCATION**

CITY, TOWN

VICINITY OF Orange City

COUNTY Sioux STATE

Iowa

## **IDENTIFICATION**

DESCRIBE VIEW, DIRECTION, ETC. IF DISTRICT, GIVE BUILDING NAME & STREFT

PHOTO NO.

View from the north or front of the building -- Main Entrance.