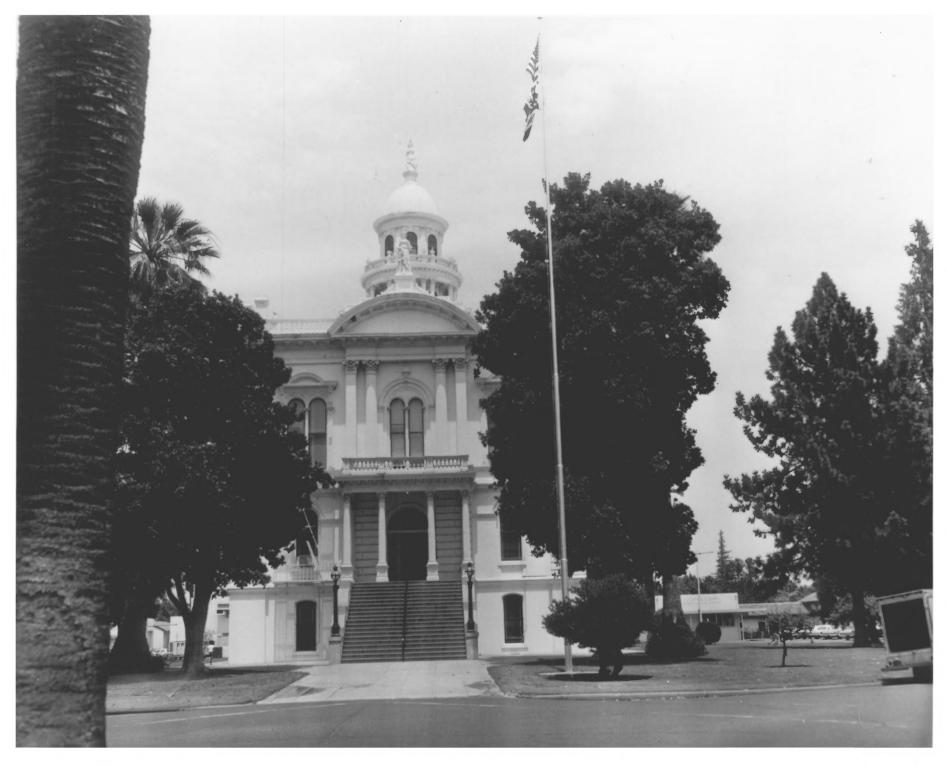

#### SEE INSTRUCTIONS IN HOW TO COMPLETE NATIONAL REGISTER FORMS TYPE ALL ENTRIES -- ENCLOSE WITH PHOTOGRAPH

| 1 NAME                                                                                      |                    |
|---------------------------------------------------------------------------------------------|--------------------|
| HISTORIC<br>Merced County Courthouse Historical Landmark                                    |                    |
| AND/OR COMMON<br>Merced County Courthouse                                                   |                    |
| 2 LOCATION                                                                                  |                    |
| CITY, TOWNVICINITY OF COUNTY<br>Merced West 21st & N Street - Merced County Ca              | STATE<br>alifornia |
| 3 PHOTO REFERENCE<br>PHOTO CREDIT Merced County DATE OF PHOTO                               | Ca 1970            |
| NEGATIVE FILED AT Merced County Schools Office - Merced, California                         |                    |
| 4 IDENTIFICATION<br>DESCRIBE VIEW, DIRECTION, ETC. IF DISTRICT, GIVE BUILDING NAME & STREET | рното NO. 1 % 2    |
| Rhote of Courthouset Front Facing West                                                      |                    |