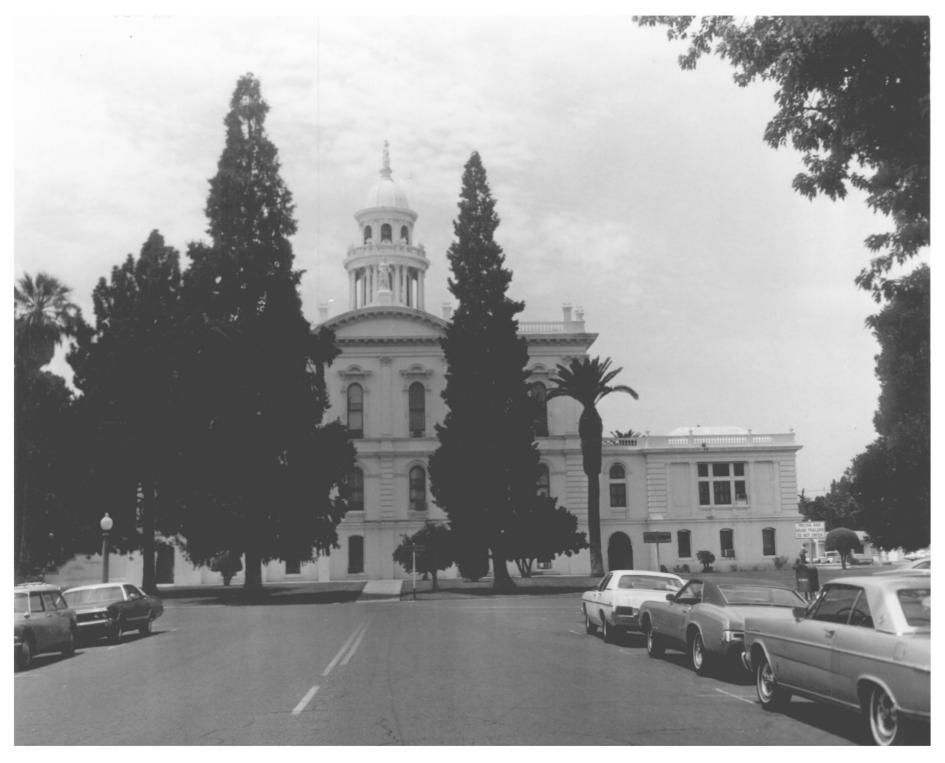

# PHOTO REFERENCE

PHOTO CREDIT Merced County

DATE OF PHOTO Ca 1970

NEGATIVE FILED AT Merced County Schools Office - Merced, California

**IDENTIFICATION** 

DESCRIBE VIEW, DIRECTION, ETC. IF DISTRICT, GIVE BUILDING NAME & STREET Photo of Courthouse: Rear, Facing East