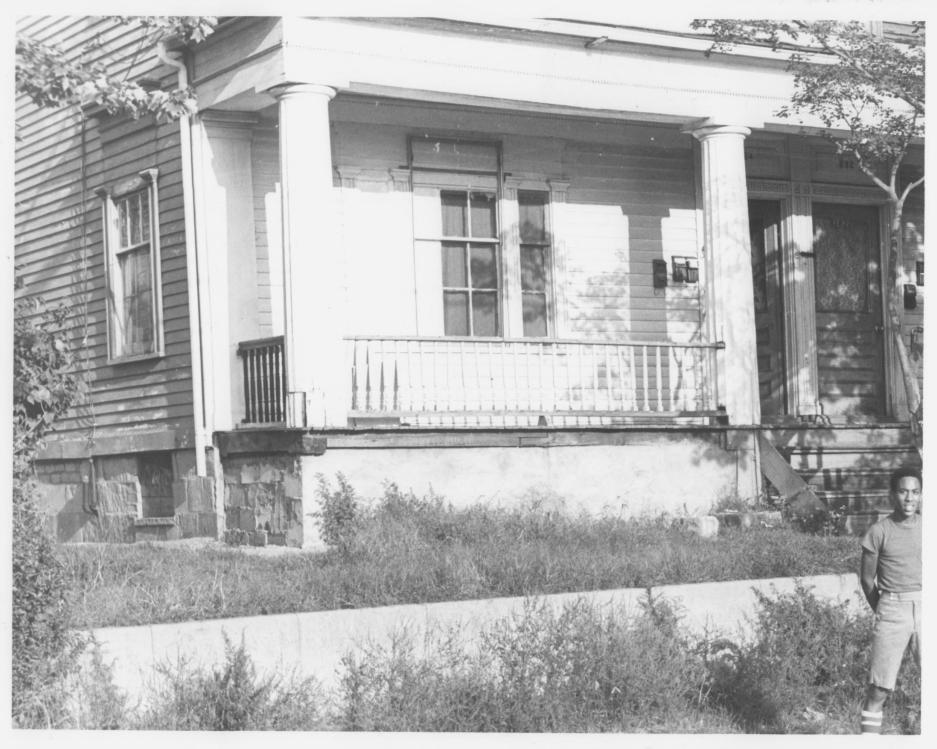

Bhoson oak. from Capping Cilc photo.

PHOTOGRAPH BY

Corbit's Studio

BRIDGEPORT, CT.

**DEC** 1 1975

for additional copies call: 333-2149

PHOTO 2
EAGLE'S NEST
BRIDGEPORT, CONNECTICUT NOV 2 7 19/8 D. PALMQUIST PHOTO--SEPT. 1977 NEGATIVE ON FILE CONN. HIST. COMM. FIRST FLOOR FRONT EXT. LOOKING EAST