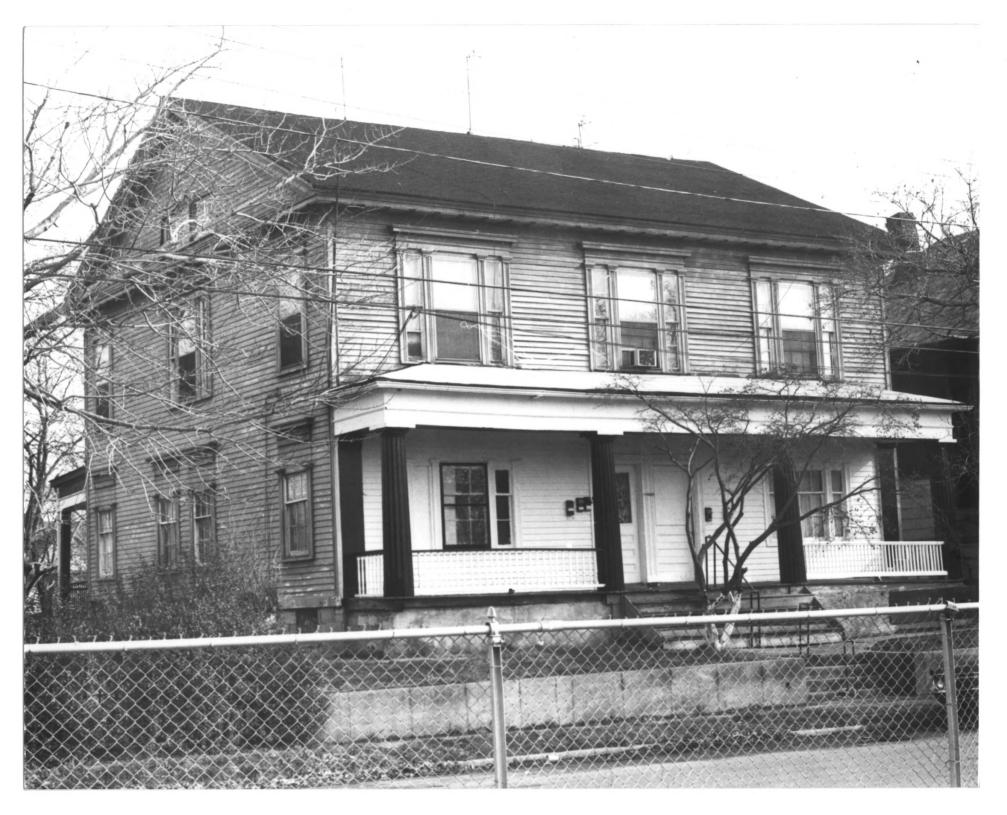

1979

PHOTO 3 MAR 5 EAGLE'S NEST BRIDGEPORT, CONNECTICUT FAIR RELACE D. PALMQUIST PHOTO--SEPT. 1977 NEGATIVE ON FILE CONN. HIST. COMM. FRONT EXTERIOR LOOKING EAST

EAGLE'S NEST FARTEL COUNTY
BRIDGEPORT, CONNECTICUT
BRILVITCH PHOTOGATIVE ON FRONT AND N. SIDE EXT. LOOKING S.E.