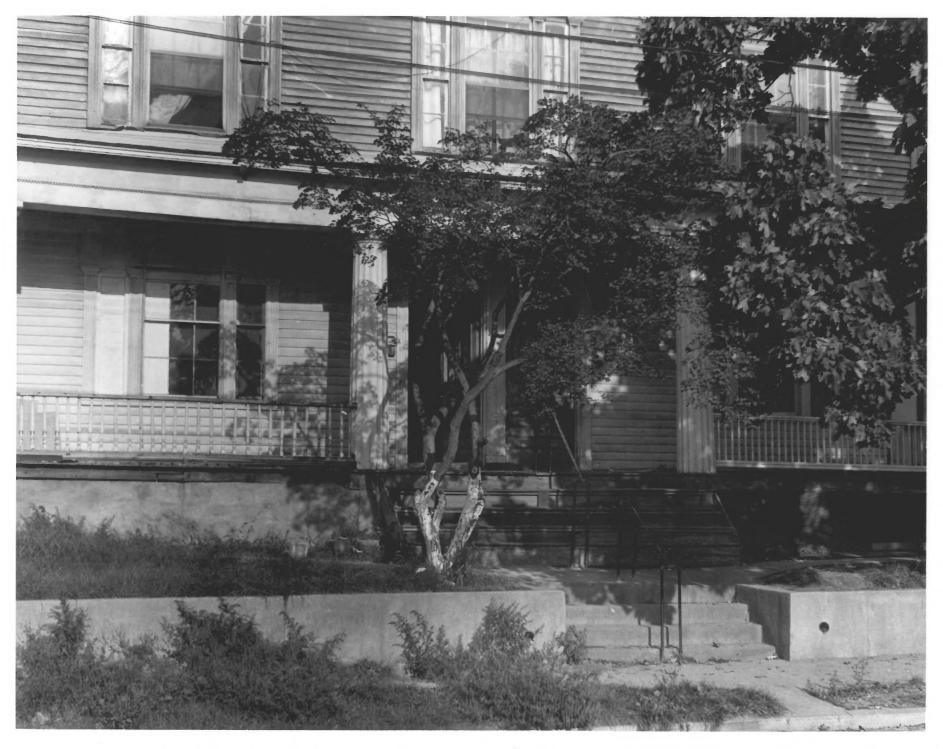

1979

PHOTO 3 MAR 5 EAGLE'S NEST BRIDGEPORT, CONNECTICUT FAIR RELACE D. PALMQUIST PHOTO--SEPT. 1977 NEGATIVE ON FILE CONN. HIST. COMM. FRONT EXTERIOR LOOKING EAST

EAGLE'S NEST FARTEL COUNTY
BRIDGEPORT, CONNECTICUT
BRILVITCH PHOTOGATIVE ON FRONT AND N. SIDE EXT. LOOKING S.E.