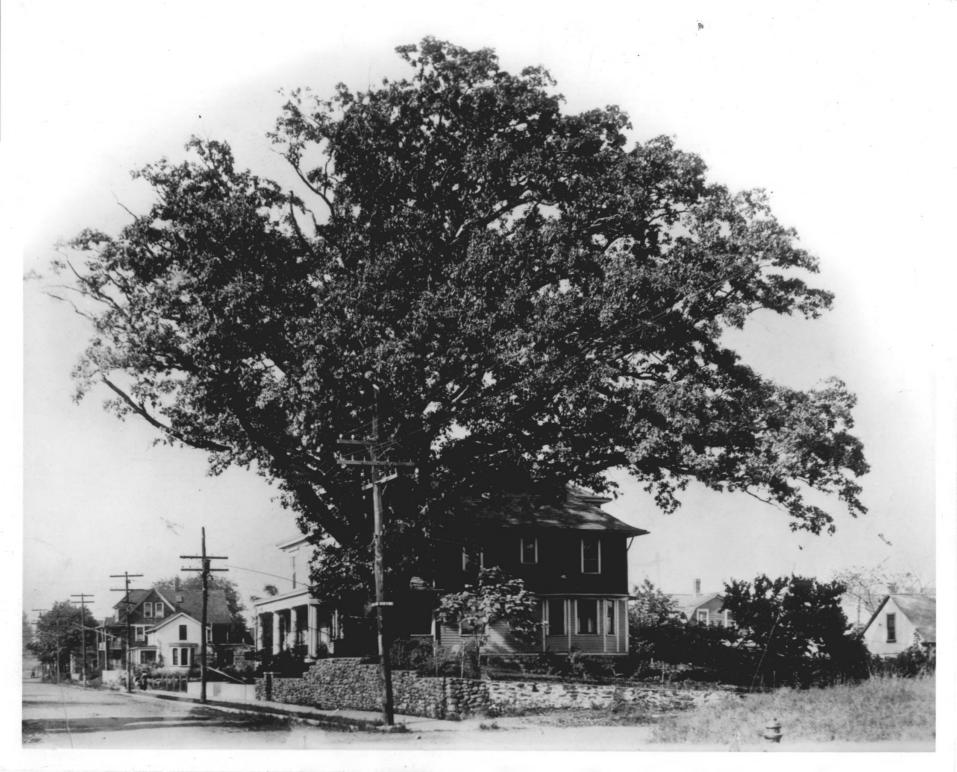

PHOTO 1 MAR 5 1979 NOV 2 7 1978

EAGLE'S NEST

BRIDGEPORT, CONNECTICUT FARFIELD CO.

PHOTOGRAPHER UNKNOWN--CIRCA 1920

NEGATIVE ON FILE CONN. HIST. COMM.

LOOKING NORTH ON LOGAN STREET FROM

COR. ALEX STREET, SHOWING JOHNSON OAK

Bhoson oak. from Capping Cilc photo.

PHOTOGRAPH BY

Corbit's Studio

BRIDGEPORT, CT.

**DEC** 1 1975

for additional copies call: 333-2149

PHOTO 2
EAGLE'S NEST
BRIDGEPORT, CONNECTICUT NOV 2 7 19/8 D. PALMQUIST PHOTO--SEPT. 1977 NEGATIVE ON FILE CONN. HIST. COMM. FIRST FLOOR FRONT EXT. LOOKING EAST