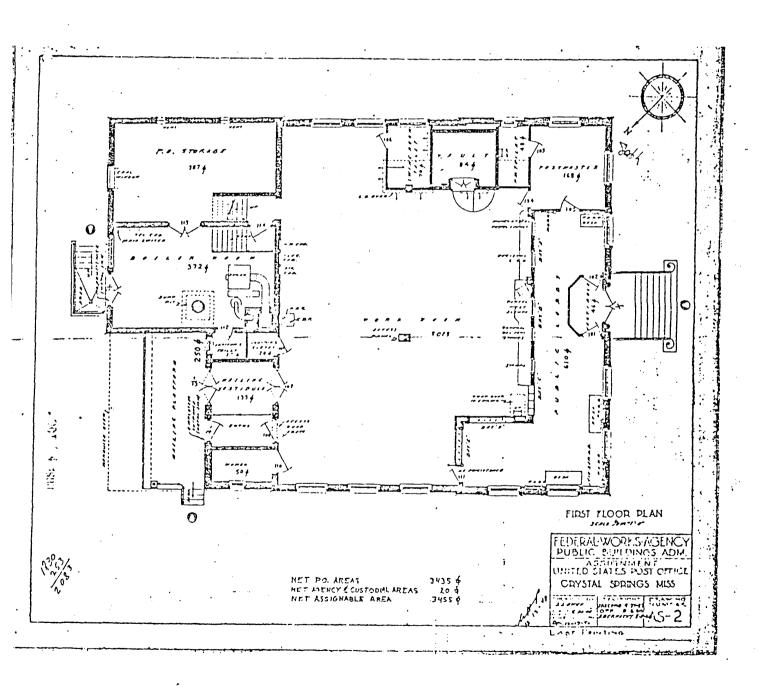

the wall above the entrance to the postmaster's office, depicts farm workers harvesting and packing tomatoes for shipment. The oil-paint-on-canvas mural is in a fair state of preservation. According to the artist, Henry La Cagnina, the mural was inappropriately restored within the last year. La Cagnina states that the original pearly gray tonality of his work was lost when a glaze, which gives the mural a black tonality, was put on it in order to preserve it. For more information refer to the Statement of Significance (The original nomination and telephone interview with Henry La Cagnina, 7/25/92).

# National Register of Historic Places Continuation Sheet

Section number \_\_\_7 Page \_\_2

U.S. Post Office-Crystal Springs Mississippi Post Offices Thematic Resources Nomination 1931-1941



## National Register of Historic Places Continuation Sheet

|         |        | _ |       | _ |
|---------|--------|---|-------|---|
| Section | number | 8 | Page  | 1 |
| ,       |        |   | . 440 |   |

U.S. Post Office-Crystal Springs Mississippi Post Offices Thematic Resources Nomination 1931-1941

#8 Statement of Significance

#### **ARCHITECTURE**

The Crystal Springs Post Office, built in 1940-1941, is a locally important work of mid-twentieth century Colonial Revival architecture, and is a well-executed and well-maintained example of the colonial style post offices built in Mississippi by the Federal government during the Great Depression. It is the only known institutional building in Crystal Springs that is designed in the Colonial Revival style. The post office is the most