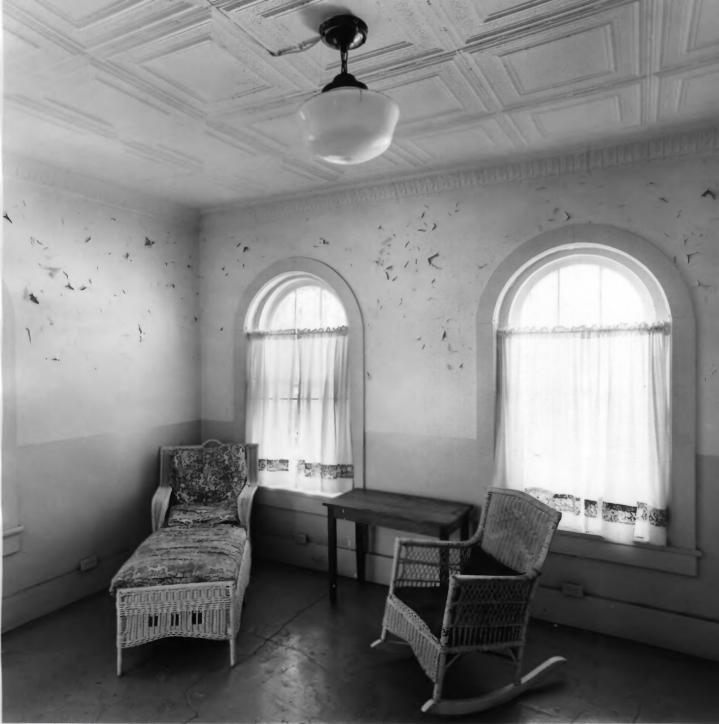

Date: February, 1979

Negatives filed Ga. Dept. of Natural Resources

Photograph: Upstairs room; photographer facing
north.

OCT 2 1979

| OLD CLINCH CO. JAK  | <u>.                                    </u> | DATE 2/79      |     |
|---------------------|----------------------------------------------|----------------|-----|
| CUNCH               |                                              | CO. HOMERVICLE | GA. |
| PHOTOGRAPHER FACING | N.                                           |                |     |

PHOTO BY: JAMES R. LOCKHART
GA. DEPT. NATURAL RESOURCES
HISTORIC PRESERVATION SECTION
CREDIT MUST BE GIVEN