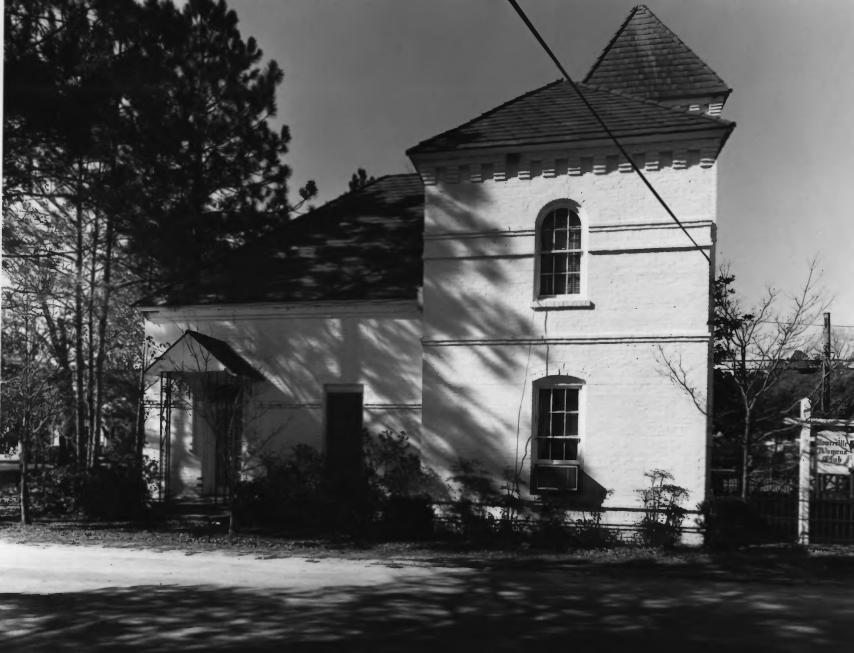

CLINCH COUNTY JAIL (2)
Homerville, Clinch County, Georgia

Photographer: James R. Lockhart

Date: February, 1979

Negatives filed Ga. Dept. of Natural Resources Photograph: Southeast facade; photographer facing northwest.

OCT 2 1979 ...

|                | OLD | CLINCH CO.      | JAIL |      | DATE 2/79    | ۶ . |
|----------------|-----|-----------------|------|------|--------------|-----|
| the agents are |     | CLINCH          |      |      | . HomERVICLE | GA  |
|                | Pi  | OTOGRAPHER FACI | NG   | N.W. |              |     |