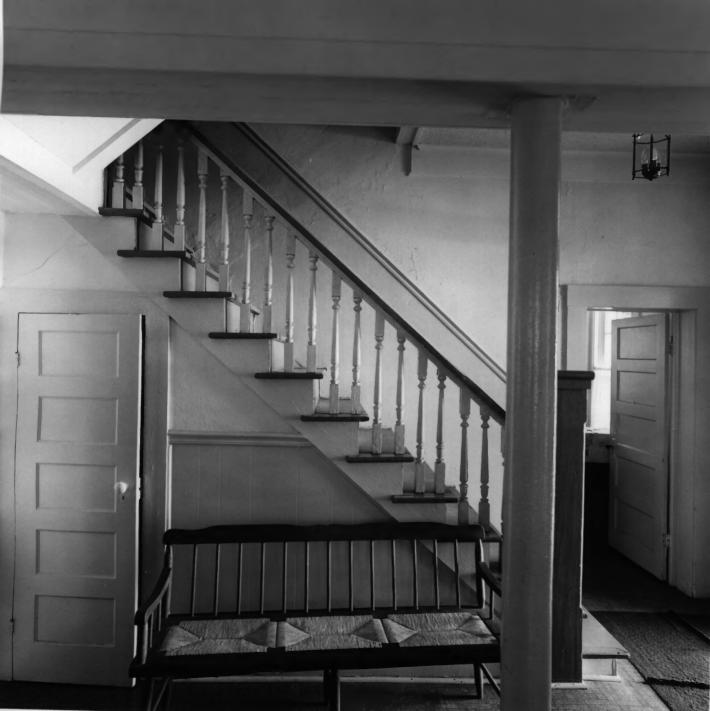

Negatives filed Ga. Dept. of Natural Resources Photograph: Interior stair, first floor; pho-

tographer facing northwest.

OCT 2 1979

JAN | 1 1980

| OLD CLINCH CO. JA | DATE 2/19        |
|-------------------|------------------|
| CLINCH            | co. /pmerwile GA |
| TA GINIC          | N.W.             |

PHOTOGRAPHER FACING

PHOTOGRAPHER FACING

PHOTOGRAPHER FACING

AMES R. LOCKHART

GA. D. P.E. MATURAL RESOURCES

HISTOR C. PRESERVATION SECTION

CREDIT MUST BE GIVEN

CLINCH COUNTY JAIL (7)
Homerville, Clinch County, Georgia