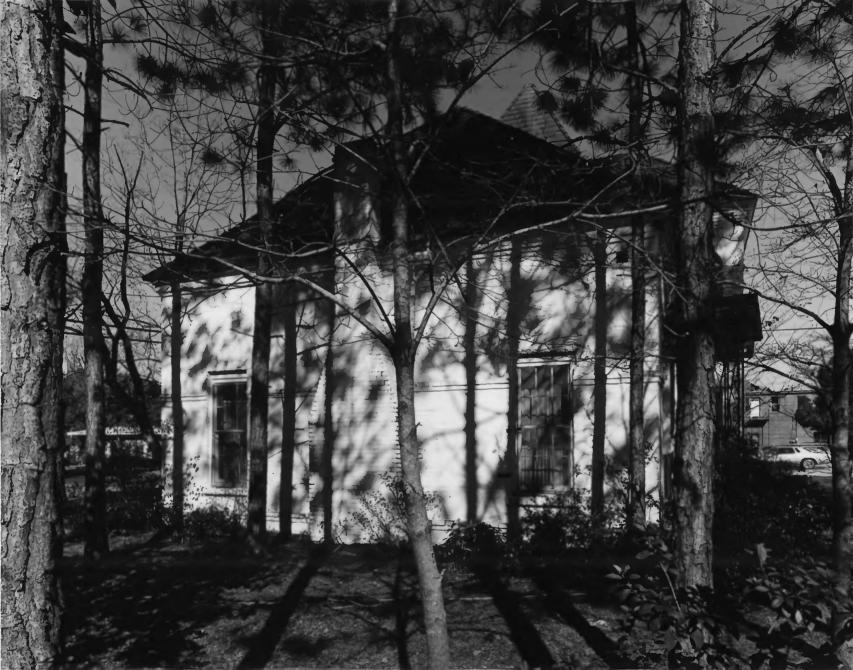

P 10TO BY TAMES R. LOCKHART GA. D.PT. NATURAL RESOURCES HISTOR C PRESERVATION SECTION CREDIT MUST BE GIVEN

CLINCH COUNTY JAIL (3)
Homerville, Clinch County, Georgian | | 1980

Photographer: James R. Lockhart

Date: February, 1979

Negatives filed Ga. Dept. of Natural Resources

Photograph: Southwest facade (back); photo-

grapher facing northeast.

OCT 2 1979

| OLD CUNCH CO JAIL   | DATE 2/79 -      |
|---------------------|------------------|
| CLINCH              | CO. HOMERUICE ON |
| PHOTOGRAPHER FACING | N.E.             |