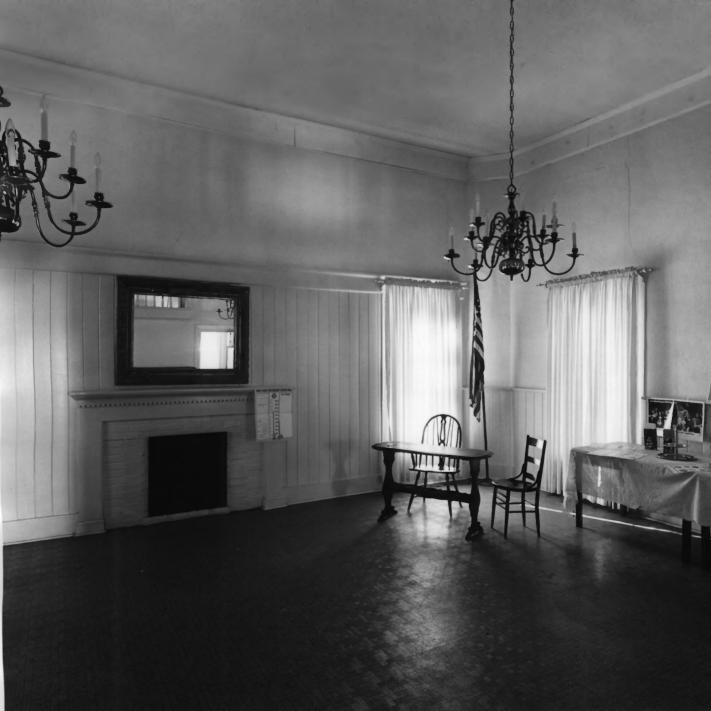

Date: February, 1979

Negatives filed Ga. Dept. of Natural Resources

Photograph: Interior, first floor; photo-

grapher facing southwest.

OCT 2 1979 JAN I I 1980

| OLD CLINKH CO. JAIL | DATE 2/79          |
|---------------------|--------------------|
| CC INC 14           | CO. HOMERUICIE GA. |

PHOTO BY: 'AMES R. LOCKHART GA. DEPT. NATURAL RESOURCES HISTORIC PRESERVATION SECTION CREDIT MUST BE GIVEN

CLINCH COUNTY JAIL (9) Homerville, Clinch County, Georgia

Photographer: James R. Lockhart JAN | 1980