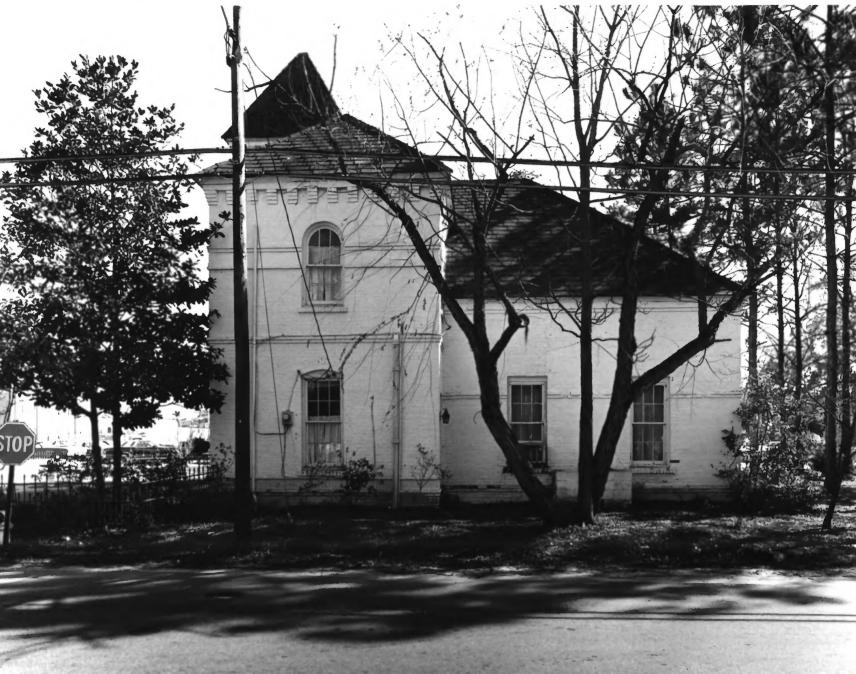

PHOTO BY: JAMES R. LOCKHART GA. DEPT. NATURAL RESOURCES HISTORIC PRESERVATION SECTION CREDIT MUST BE GIVEN

CLINCH COUNTY JAIL (4) Homerville, Clinch County, Georgia

Photographer: James R. Lockhart

Date: February, 1979

Negatives filed Ga. Dept. of Natural Resources

Photograph: Northwest facade; photographer

facing southeast.

OCT 2 1979 JAN | | 1980

| / | / | 1 |
|---|---|---|
|   | 4 | / |
|   | 0 |   |

| OLD CLINCH CO. JA   | 11_  | DATE 2/79      | ;  |
|---------------------|------|----------------|----|
| CLINCH              |      | co. HOMERVILLE | GA |
| PHOTOGRAPHER FACING | S.E. |                |    |