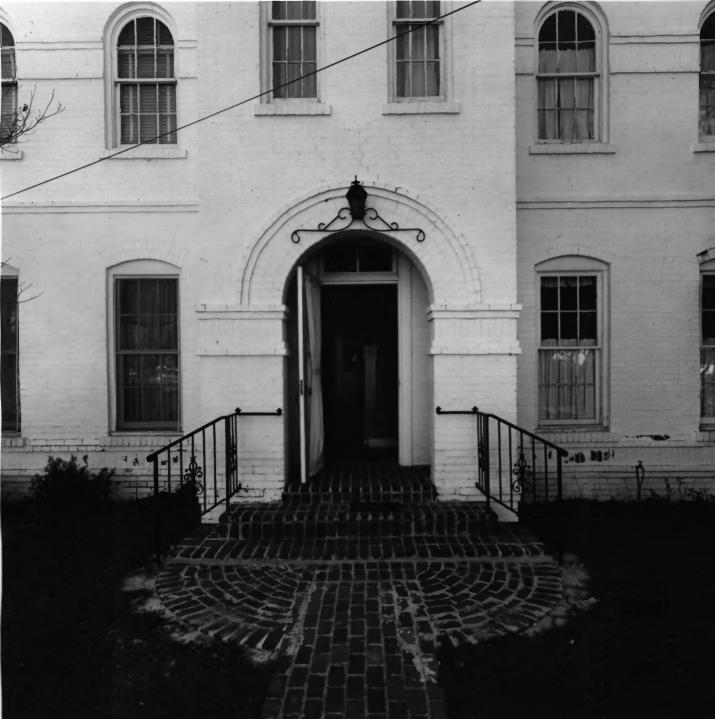

CLINCH COUNTY JAIL (1)
Homerville, Clinch County, Georgia

Photographer: James R. Lockhart

Date: February, 1979

Negatives filed Ga. Dept. of Natural Resources Photograph: Northeast facade (front); photo-

grapher facing southwest.

IAN | 1 1980

OCT 2 1979

| OLD CLINCH CO. JAIL | DATE 2/79         |
|---------------------|-------------------|
| CLINKH              | CO. HOMERUILLE GA |

PHOTOGRAPHER FACING S.W.

PHOTO BY: JAMES R. LOCKHART GA. DEPT. NATURAL RESOURCES HISTORIC PRESERVATION SECTION CREDIT MUST BE GIVEN