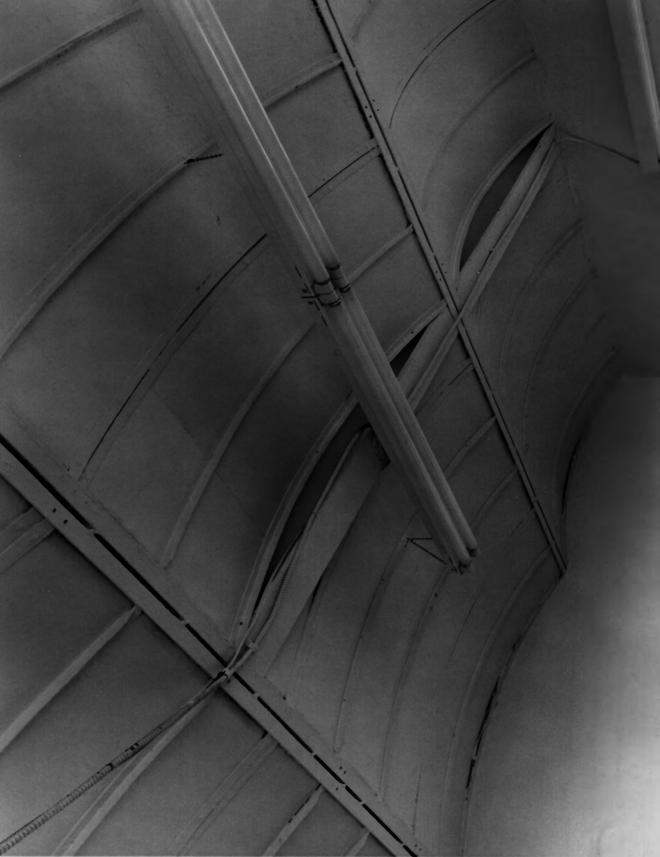

Date: February, 1979

Negatives filed Ga. Dept. of Natural Resources

Photograph: Detail of the kitchen ceiling;

photographer facing southwest.

OCT 2 1979

|                     | DETAIL: KITCHEN CEILING |
|---------------------|-------------------------|
| ODCUNCH CO. JAIL    | DATE 2/75               |
| CLINCH              | CO. HOMERVILLE          |
| PHOTOGRAPHER FACING | 5.W.                    |

P OTO BY: 'AMES R. LOCKHART GA. DOPT. NATURAL RESOURCES HISTOR'C PRESERVATION SECTION CREDIT MUST BE GIVEN

CLINCH COUNTY JAIL (10) Homerville, Clinch County, Georgia

Photographer: James R. Lockhart

Date: February, 1979