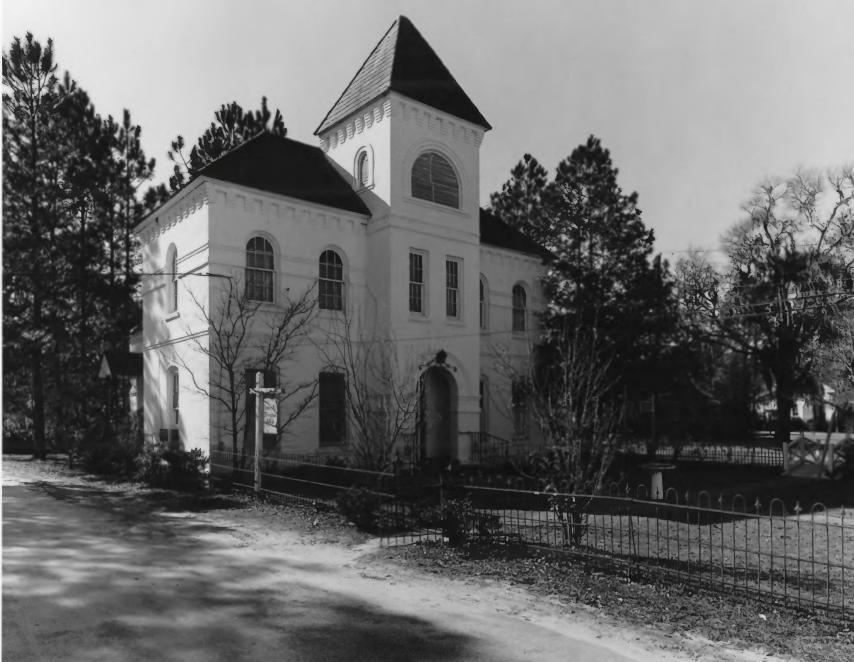

CLINCH COUNTY JAIL (1)
Homerville, Clinch County, Georgia

Photographer: James R. Lockhart

Date: February, 1979

Negatives filed Ga. Dept. of Natural Resources Photograph: Northeast facade (front); photo-

grapher facing southwest.

IAN | 1 1980

OCT 2 1979

| OLD CLINCH CO. JAIL | DATE 2/79         |
|---------------------|-------------------|
| CLINKH              | CO. HOMERUILLE GA |

PHOTOGRAPHER FACING S.W.

PHOTO BY: JAMES R. LOCKHART GA. DEPT. NATURAL RESOURCES HISTORIC PRESERVATION SECTION CREDIT MUST BE GIVEN