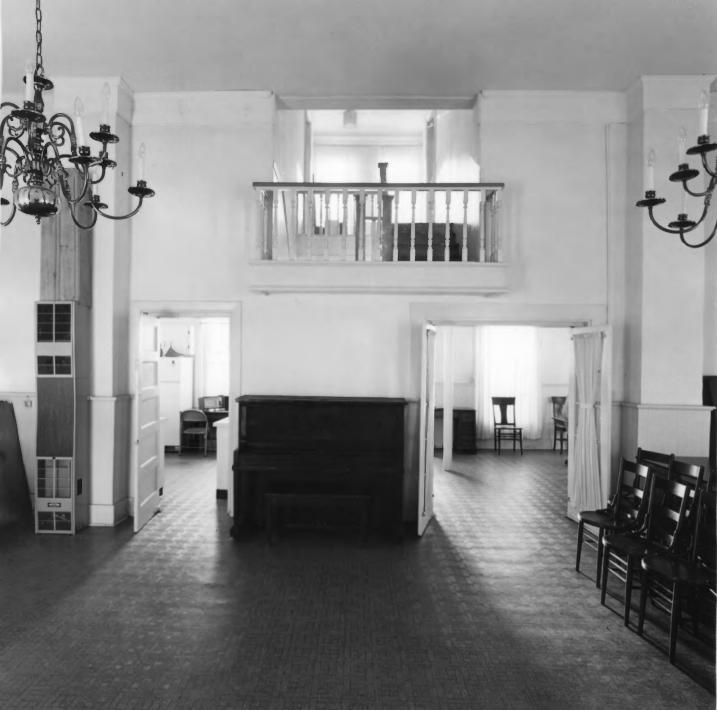

Photographer: James R. Lockhart JAN | 1980

Date: February, 1979

Negatives filed Ga. Dept. of Natural Resources Photograph: Interior, first floor; photographer facing northeast.

**BCT 2 1979** 

| OD CLINCH CO. JAK | DATE 2/79          |
|-------------------|--------------------|
| <br>CUNCH         | CO. HOMERVILLE GA. |

PHOTO BY: !AMES R. LOCKHART GA. DEPT. NATURAL RESOURCES HISTORIC PRESERVATION SECTION CREDIT MUST BE GIVEN

PHOTOGRAPHER FACING \_\_\_

CLINCH COUNTY JAIL (8) Homerville, Clinch County, Georgia

Photographer: James R. Lockhart