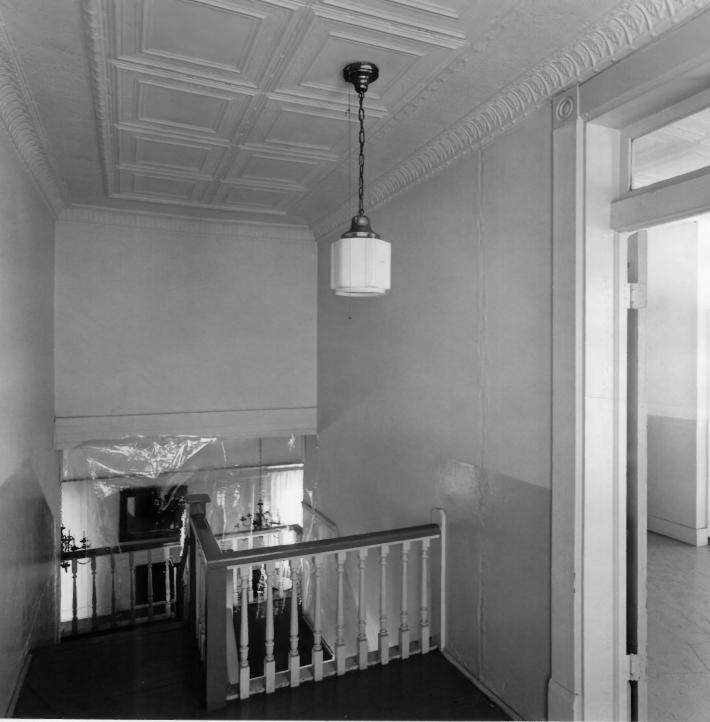

Negatives filed Ga. Dept. of Natural Resources Photograph: Upstairs hall; photographer facing southwest.

OCT 2 1979

JAN 1 1 1980

| OLD CLINCH CO. JAIL | DATE 2/79         |
|---------------------|-------------------|
| CENCH               | CO. HEMERURIE GA. |

PHOTO BY- AMES R. LOCKHART GA. D.PT. NATURAL RESOURCES HISTORIC PRESERVATION SECTION CREDIT MUST BE GIVEN

CLINCH COUNTY JAIL (11) Homerville, Clinch County, Georgia

Photographer: James R. Lockhart JAN | 1980