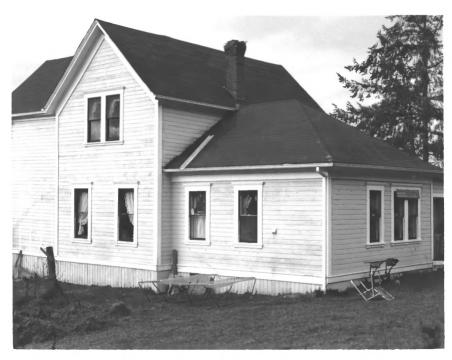

Historic Resources of Eastern Jefferson County, Washington Chimacum Hanna Rover House David B. Stalheim March 1983 Washington State Office of Archaeology and Historic Preservation 2 of 3Looking northwest at rear