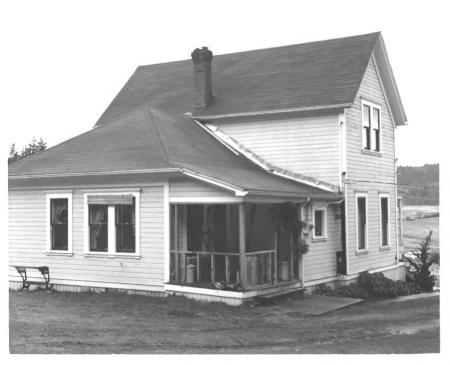

Historic Resources of Eastern Jefferson County, Washington Chimacum Hanna Rover House David B. Stalheim March 1983 Washington State Office of Archaeology and Historic Preservation Looking west at backporch 3 of 3