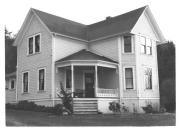

Historic Resources of Eastern Jefferson County, Washington Chimacum Hanna Rover House David B. Stalheim March 1983 Washington State Office of Archaeology and Historic Preservation Looking southeast at entry, north and west elevations