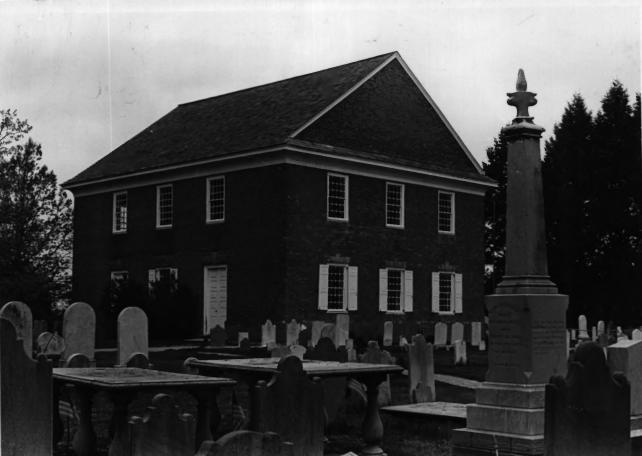

## PROPERTY OF THE NATIONAL REGISTER

Pittsgrove Presbyterian Church Main Street

Daretown TWP.

Salem County

State of New Jersey

#3of3

Photo credit: Mr. Henry McAllistair

RD.3 Elmer, N.J.

Neg. Filed: same as above Camera Angle: NORTHEAST

D& SEP 1 9 1977

DATE: 1976

FEB 22 1977

PROPERTY OF THE NATIONAL REGISTER