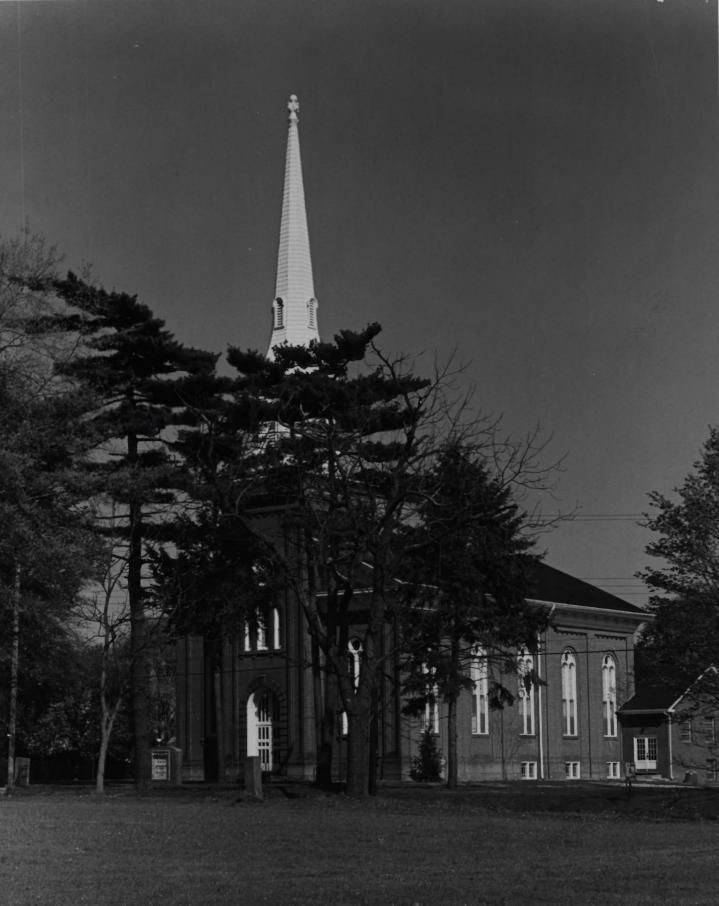

Pittsgrove Presbyterian Church Main Street #1013 Daretown TWP. Salem County FEB 22 1977

State of New Jersey

Photo credit: George A. Chidley IV Historic Sites Section Box 1420, John Fitch Plaza, Trenton

Neg: filed same as above

Camera Angle:

SOUTH & EAST elevations Camera facing NORTHWEST

Date: 1976

SEP 1 9 1977