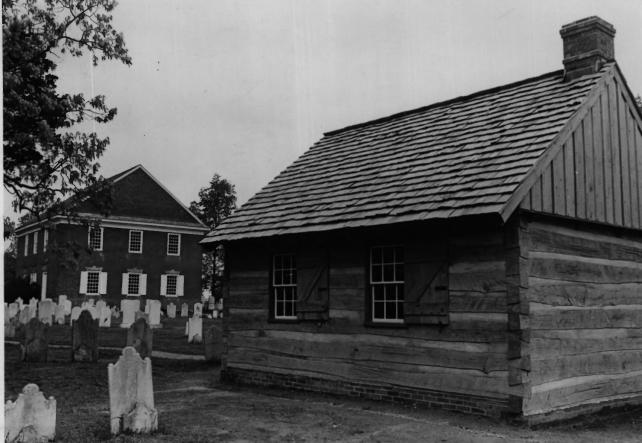

## ROPERTY OF THE NATIONAL REGISTER

Phot o credit: Rand Moll Neg. Filed: Ms. Carroll Ware Woodstown, N.J. 08098 Camera angle: Facing EAST

DATE: 1976

DOE SEP 19 1977