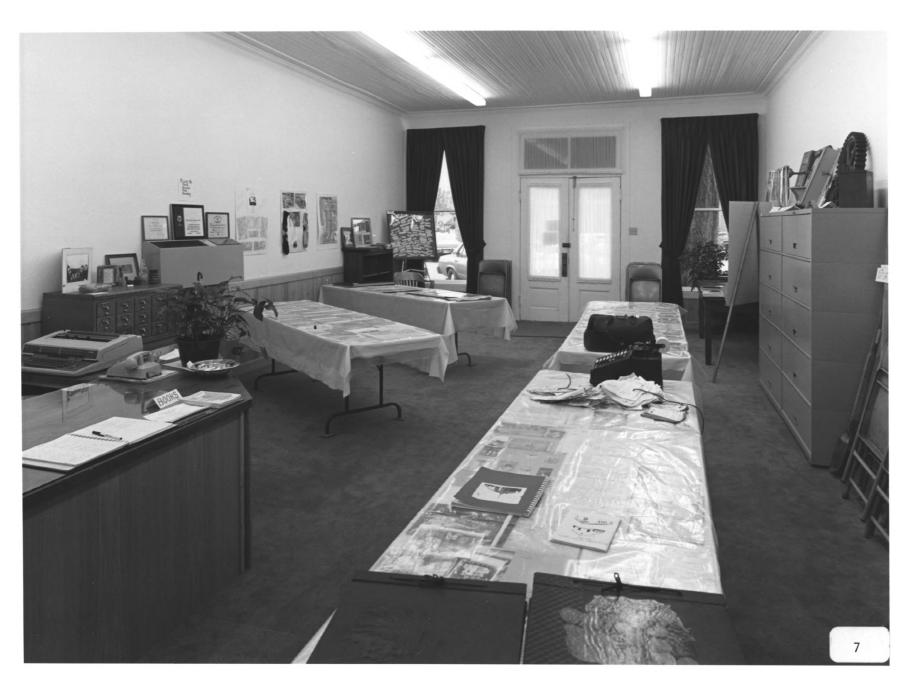

Photographer: James R. Lockhart Negative Filed: Ga. Dept. Natural Resources Date: December, 1985

Description (7 of 7): Interior, looking toward entrance; photographer facing south.