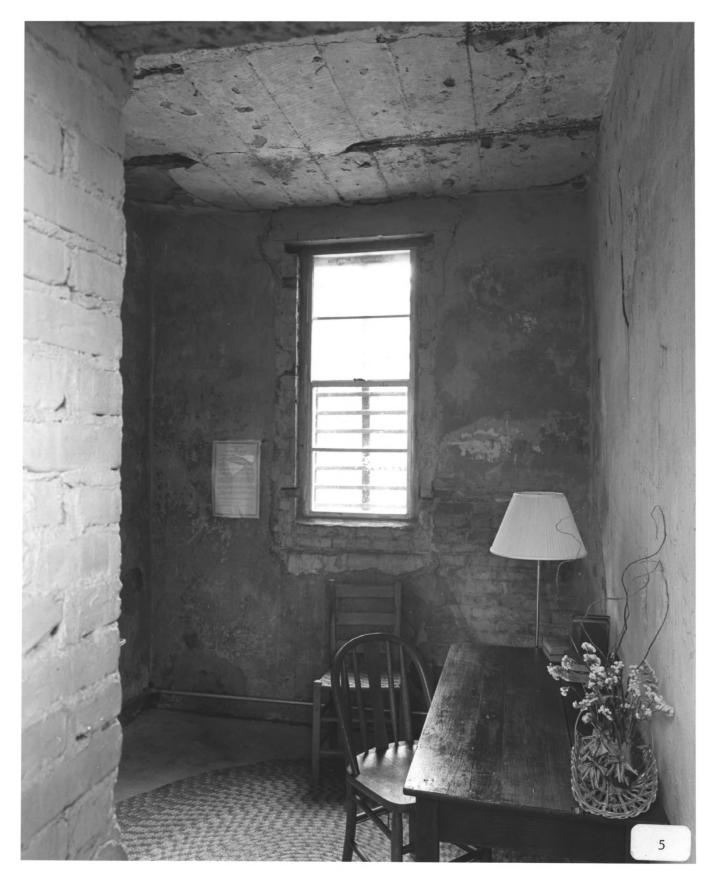

Description (5 of 7): Jail cell #1; photographer facing north.

Photographer: James R. Lockhart Negative Filed: Ga. Dept. Natural Resources. Date: December, 1985

Description (6 of 7): Jail cell #2; photographer facing south.