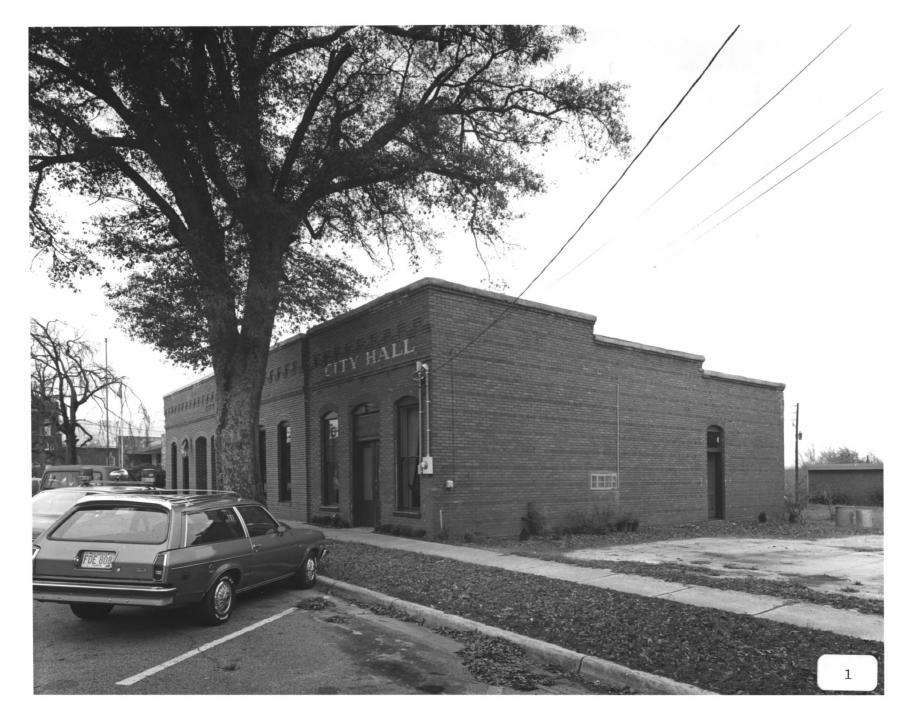

Photographer: James R. Lockhart Negative Filed: Ga. Dept. Natural Resources Date: December, 1985

Description (1 of 7): Front and south side; photographer facing north.

Photographer: James R. Lockhart Negative Filed: Ga. Dept. Natural Resources Date: December, 1985