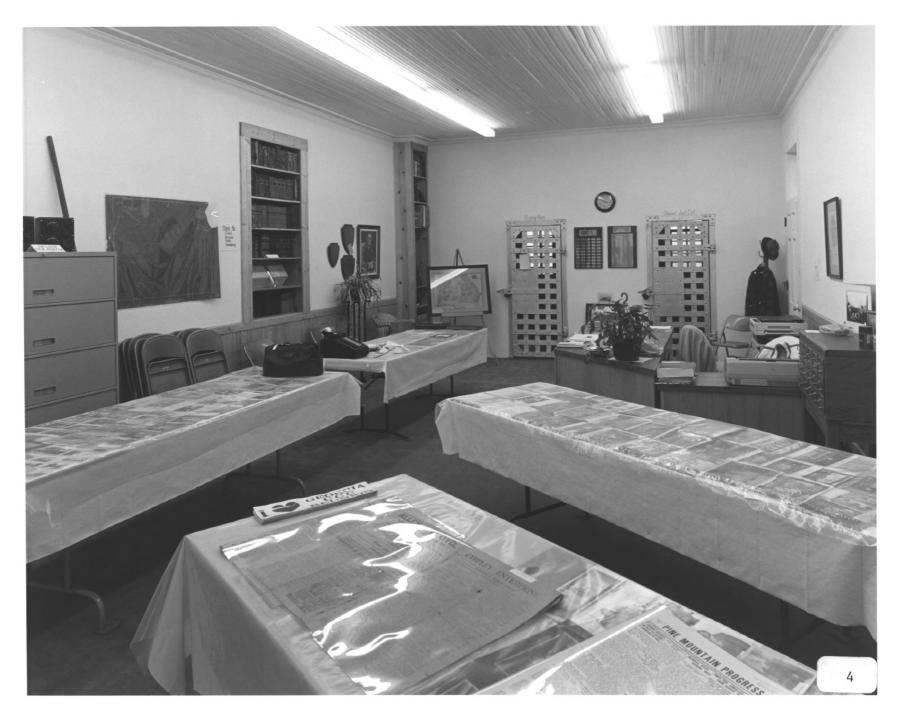

Photographer: James R. Lockhart Negative Filed: Ga. Dept. Natural Resources Date: December, 1985

Description (4 of 7): Interior, jail cells in rear; photographer facing north.

Photographer: James R. Lockhart Negative Filed: Ga. Dept. Natural Resources Date: December, 1985

Photographer: James R. Lockhart Negative Filed: Ga. Dept. Natural Resources Date: December, 1985

Description (7 of 7): Interior, looking toward entrance; photographer facing south.