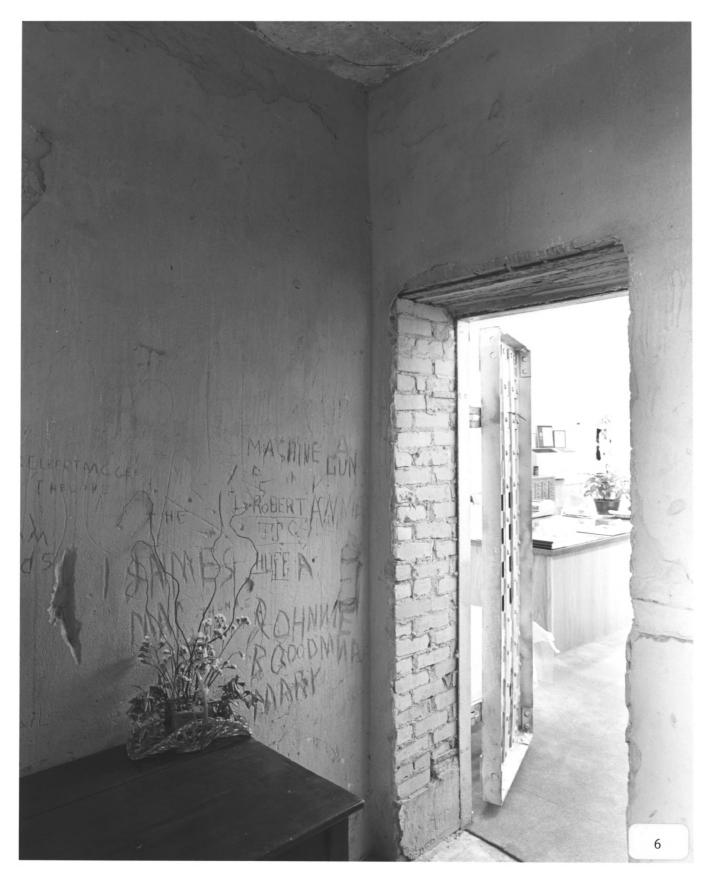

Description (5 of 7): Jail cell #1; photographer facing north.

Photographer: James R. Lockhart Negative Filed: Ga. Dept. Natural Resources. Date: December, 1985

Description (6 of 7): Jail cell #2; photographer facing south.