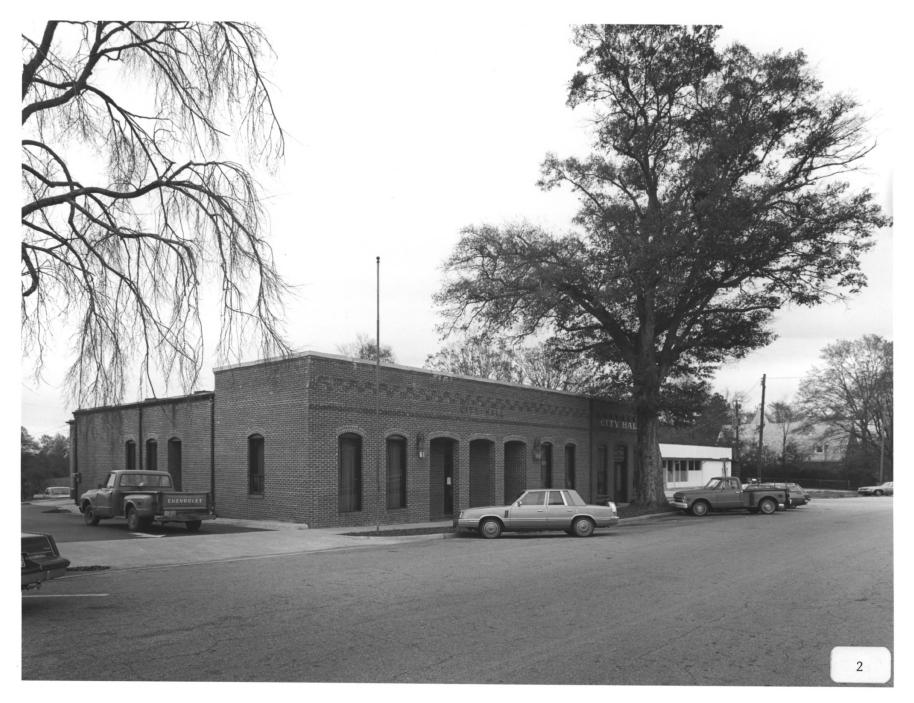

Description (2 of 7): Front view with adjacent new city hall; photographer facing east.

Photographer: James R. Lockhart Negative Filed: Ga. Dept. Natural Resources Date: December, 1985

Description (3 of 7): Rear view; photographer facing west.