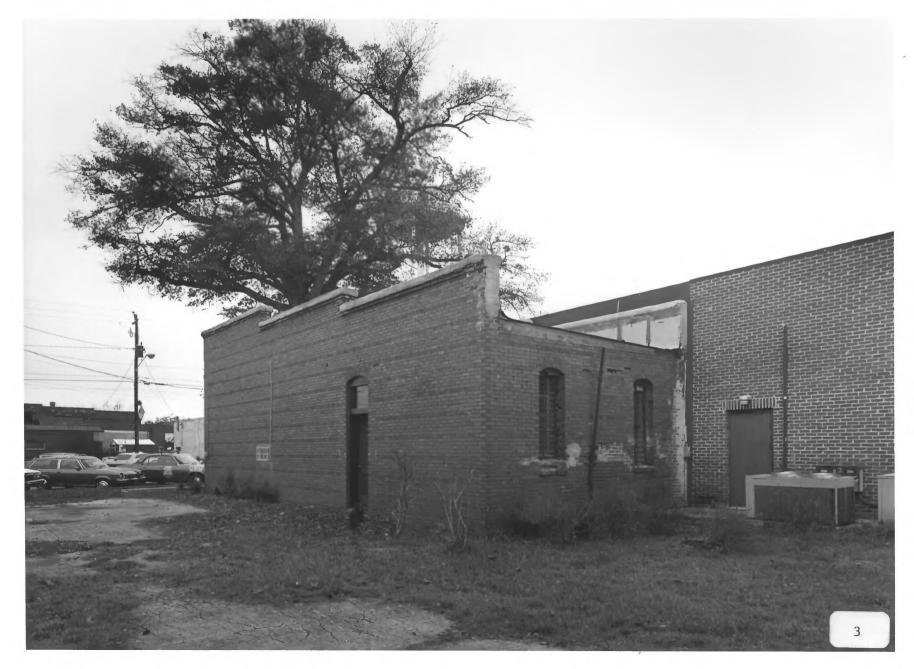

Description (2 of 7): Front view with adjacent new city hall; photographer facing east.

Photographer: James R. Lockhart Negative Filed: Ga. Dept. Natural Resources Date: December, 1985

Description (3 of 7): Rear view; photographer facing west.