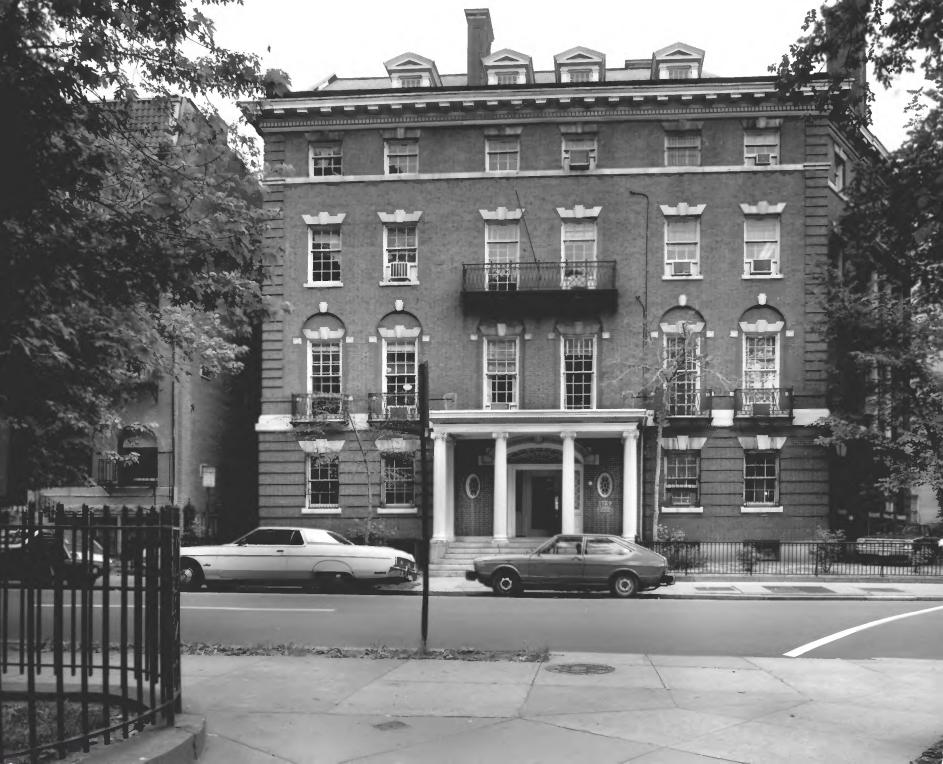

#### 1 NAME

HISTORIC

Thomas Nelson Page House

AND/OR COMMON

#### 2 LOCATION

CITY, TOWN

Washington

\_\_\_VICINITY OF

COUNTY

District

STATE of Columbia

#### 4 IDENTIFICATION

DESCRIBE VIEW, DIRECTION, ETC. IF DISTRICT, GIVE BUILDING NAME & STREET

Principal facade, facing south on R Street, N.W.

Oc 10)

рното NO. 1 ф