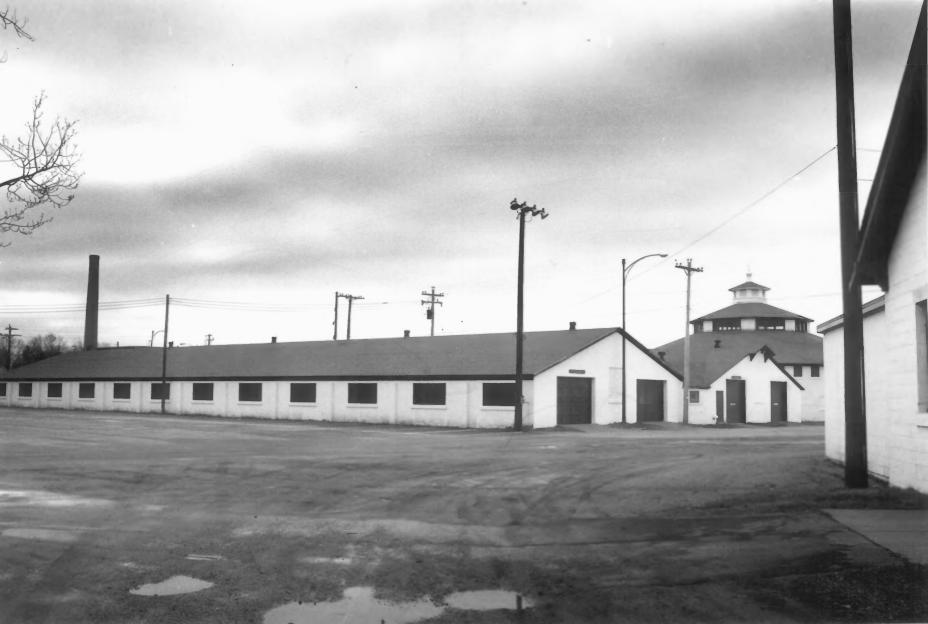

ESCHWEILER THEMATIC RESOURCES OF MARATHON COUNTY. County Fairground, Stewart Ave., Wausau, Marathon Co., WI, 1979. Photo by Diane Filipowicz. Neg. at WI Hist. Society. Stock Pavilion photographed from NW. Photo #7 of 12. FEB 2 6 1980