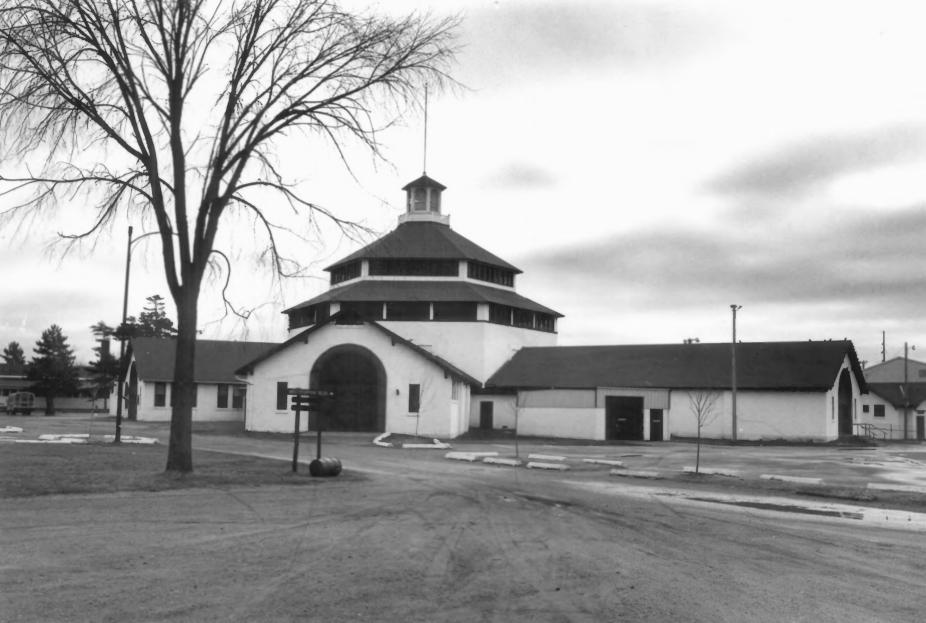

FEB 4 6 1980

en (Esteville)

ESCHWEILER THEMATIC RESOURCES OF MARATHON COUNTY. County Fairground. Stewart Ave., Wausau, Marathon Co., WI, 1979. Photo by Diane Filipowicz, Neg. at WI Hist. Society. Exhibi-