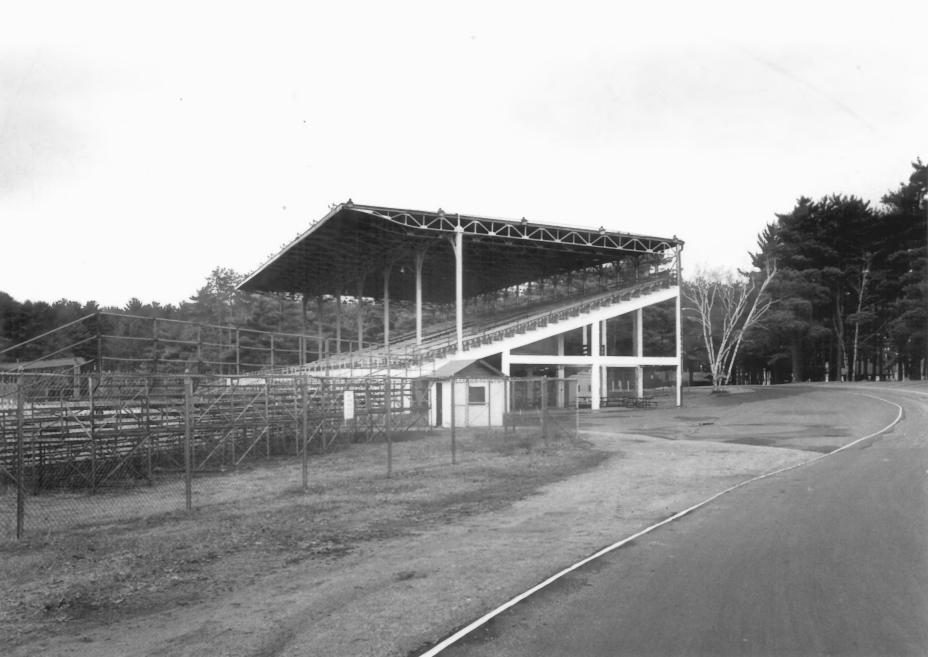

ESCHWEILER THEMATIC RESOURCES OF MARATHON COUNTY. County Fairground, Stewart Ave., Wausau, Marathon Co., WI, 1979. Photo by Diane Filipowicz. Neg. at WI Hist. Society. Grandstand photographed from southeast. Photo #5 of 12.