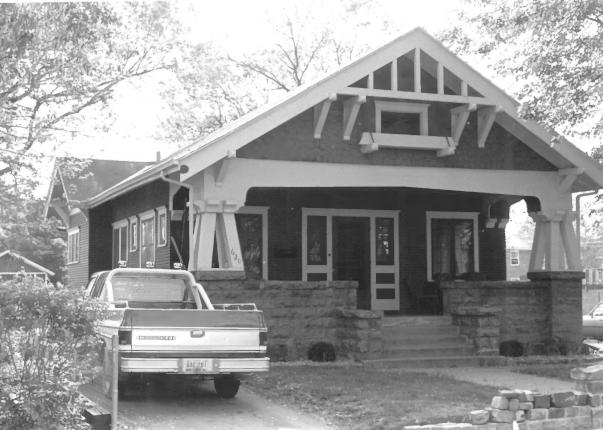

## Charles Thomas House Sioux Falls. SD M. Betz July 1985

Front Facade, Looking East

Photograph #1 of Six

State Historical Preservation Center

Charles Thomas House Sioux Falls, SD M. Betz July 1985 State Historical Preservation Center