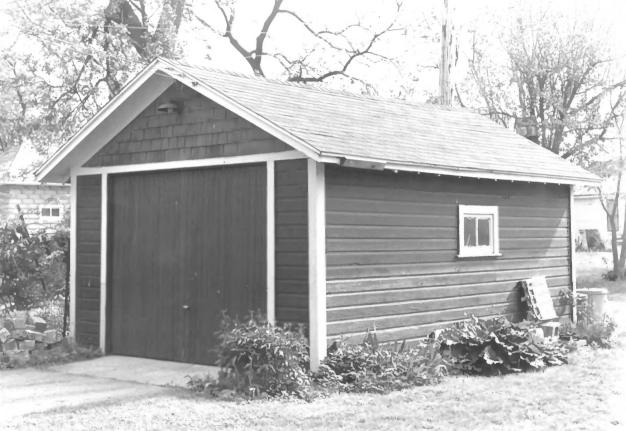

Garage, Looking Northeast Photograph #4 of Six

Charles Thomas House Sioux Falls, SD

Lighting Fixture Photograph #6 of Six

M. Betz

July 1985

State Historical Preservation Center