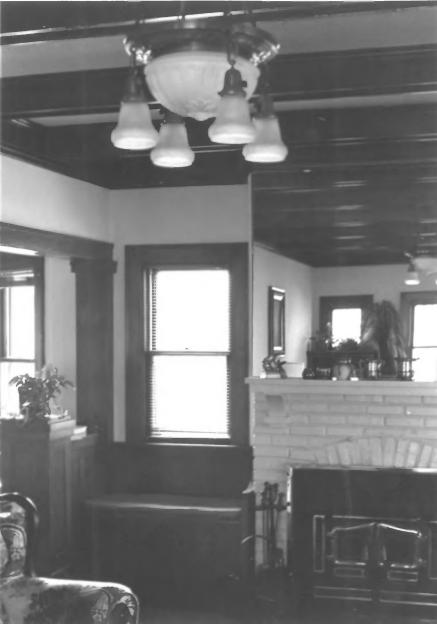

## Charles Thomas House Sioux Falls, SD M. Betz

State Historical Preservation Center

July 1985

Living Room

Photograph #5 of Six