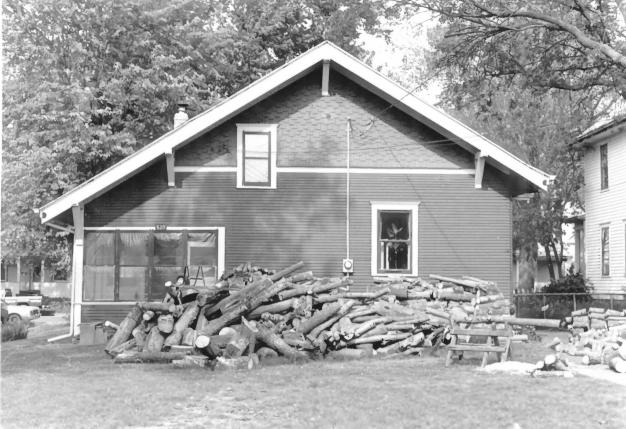

Side Facade, Looking Northeast

Photograph #2 of Six

Charles Thomas House Sioux Falls, SD M. Betz

Rear Facade, Looking West Photograph #3 of Six

State Historical Preservation Center

July 1985

Charles Thomas House Sioux Falls, SD M. Betz July 1985 State Historical Preservation Center