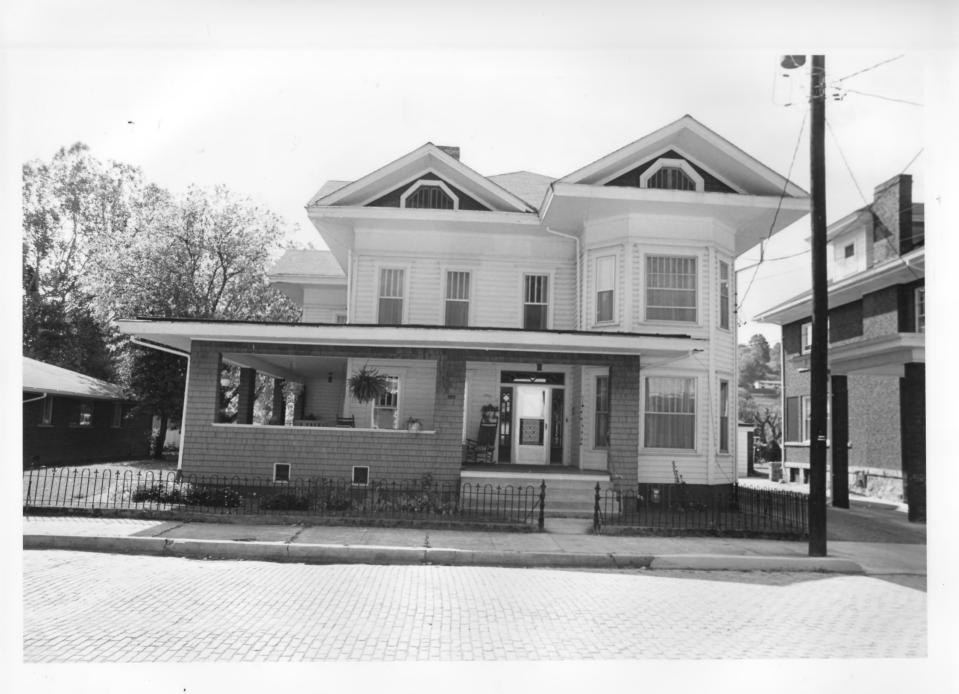

SUTTON HISTORIC DISTRICT
PROPERTY: No. 43 Kelly Fisher House

contributing

SUTTON, BRAXTON CO. WV

Date: Oct. 1985

Photographer: Steve Creasey

Negative filed with WV Department of Culture and History, Charleston, WV