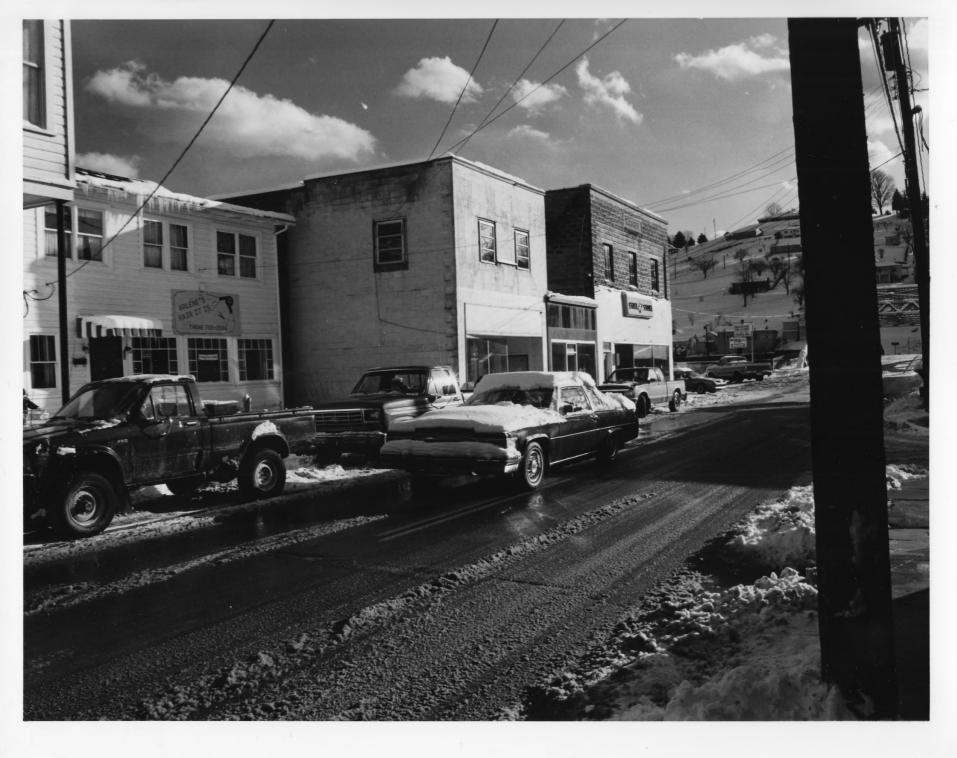

Direction : north

PROPERTY: streetscape Main St.

SUTTON, BRAXTON CO. WV

Date: Oct. 1985

Photographer : Steve Creasey

Negative filed with WV Department of Culture and History, Charleston, WV

9 4 35

PROPERTY: