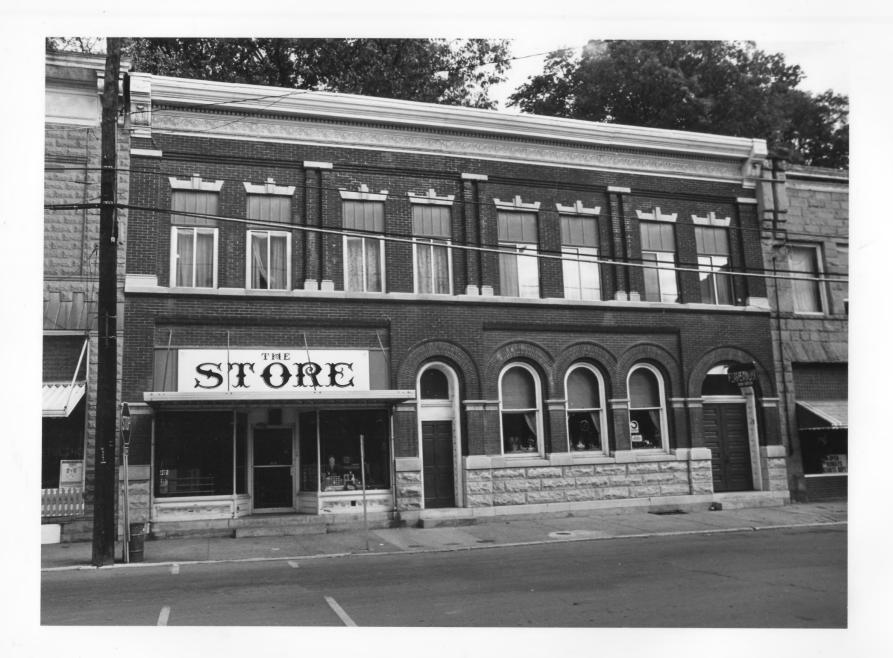

Date: Oct. 1985

Photographer: Steve Creasey
Negative filed with WV Department of
Culture and History, Charleston, WV

Direction :

east

23 7 35

PROPERTY:

No. 53 Lee Hardware

contributing