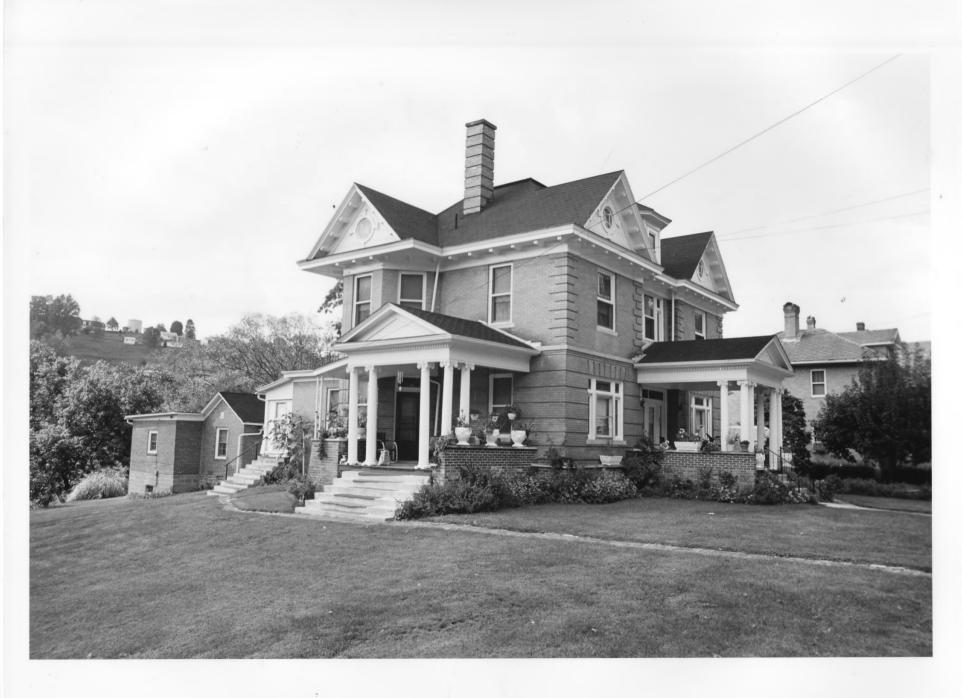

Direction :

north east

SUTTON HISTORIC DISTRICT PROPERTY:

No. 34 Bland House contributing

SUTTON, BRAXTON CO. WV

Date : Oct. 1985

Photographer: Steve Creasey
Negative filed with WV Department of
Culture and History, Charleston, WV