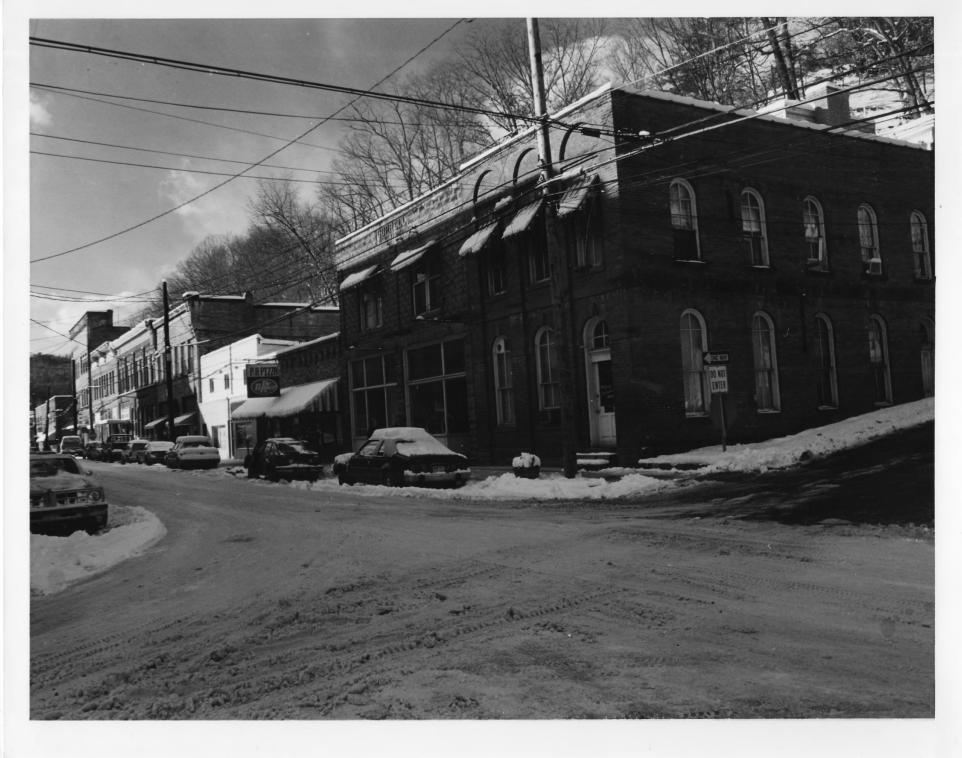

PROPERTY: No. 54 Braxton Co. Courthouse contributing

SUTTON, BRAXTON CO. WV

Date: Oct. 1985

Photographer : Steve Creasey

Negative filed with WV Department of Culture and History, Charleston, WV Direction: south 4 9 35