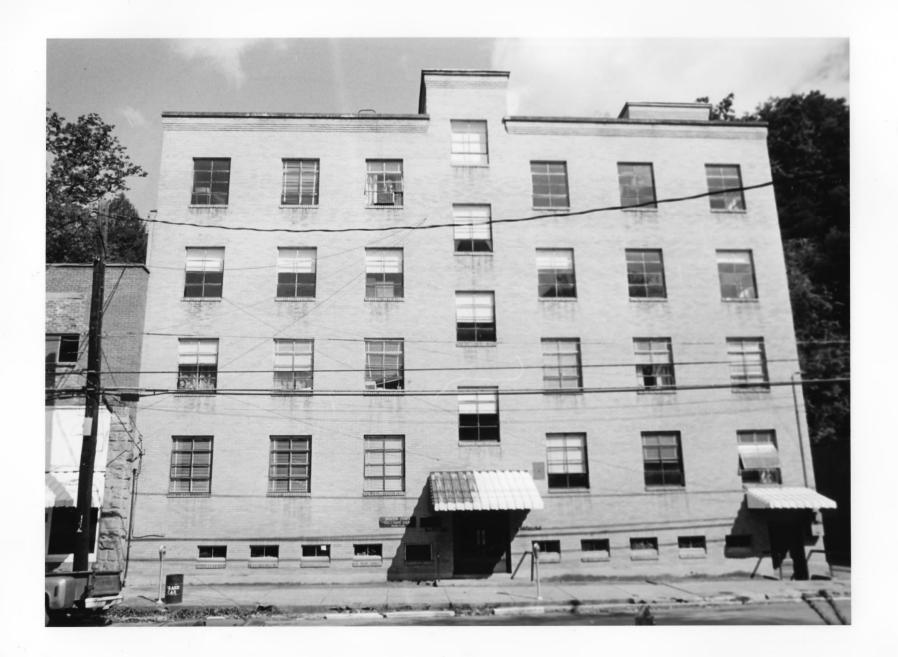

No. 99 Non contributing

SUTTON, BRAXTON CO. WV

Date: Oct. 1985

Photographer: Steve Creasey
Negative filed with WV Department of
Culture and History, Charleston, WV

north Direction :

MIT 26 1937

PROPERTY:

No. 19 Old Braxton Hospital noncontributing

SUTTON, BRAXTON CO. WV

Date: Oct. 1985

Photographer : Steve Creasey

Negative filed with WV Department of Culture and History, Charleston, WV Direction: north

19 4 35

SUTTON HISTORIC DISTRICT streetscape Fifth St. south PROPERTY: