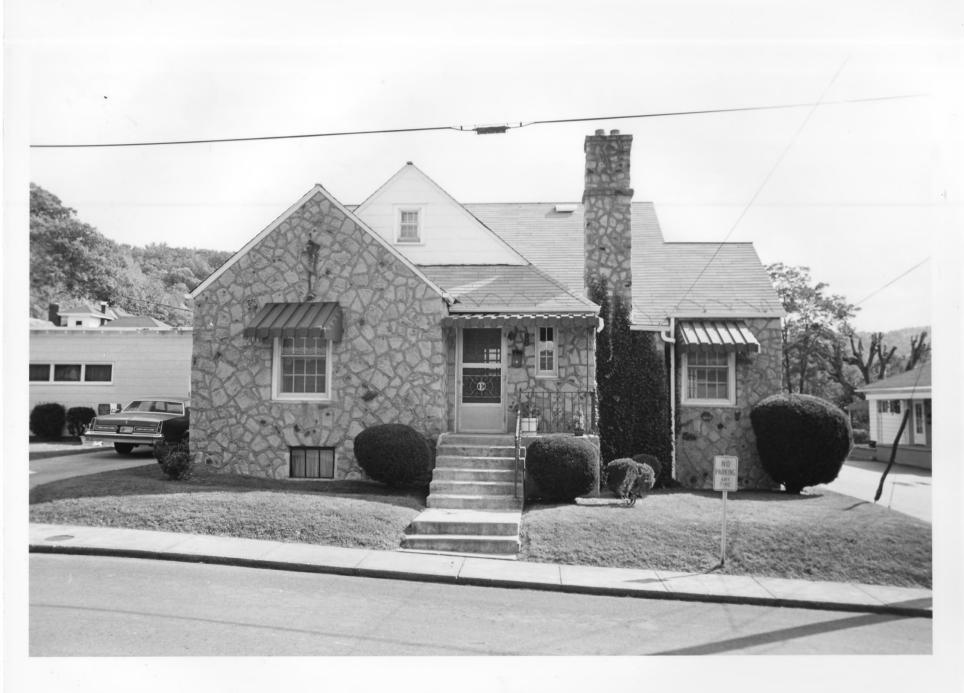

Photographer : Steve Creasey

Negative filed with WV Department of Culture and History, Charleston, WV

Direction: NORTH EAST

SUTTON HISTORIC DISTRICT

SUTTON HISTORIC DISTRICT
PROPERTY: NO. 97
NOW CONTRIBUTING

SUTTON, BRAXTON CO. WV

Date: Oct. 1985

Photographer : Steve Creasey

Negative filed with WV Department of Culture

and History, Charleston, WV

Direction : EAST

Sutton Historic District . .

PROPERTY: No. 38 WV Water Co.