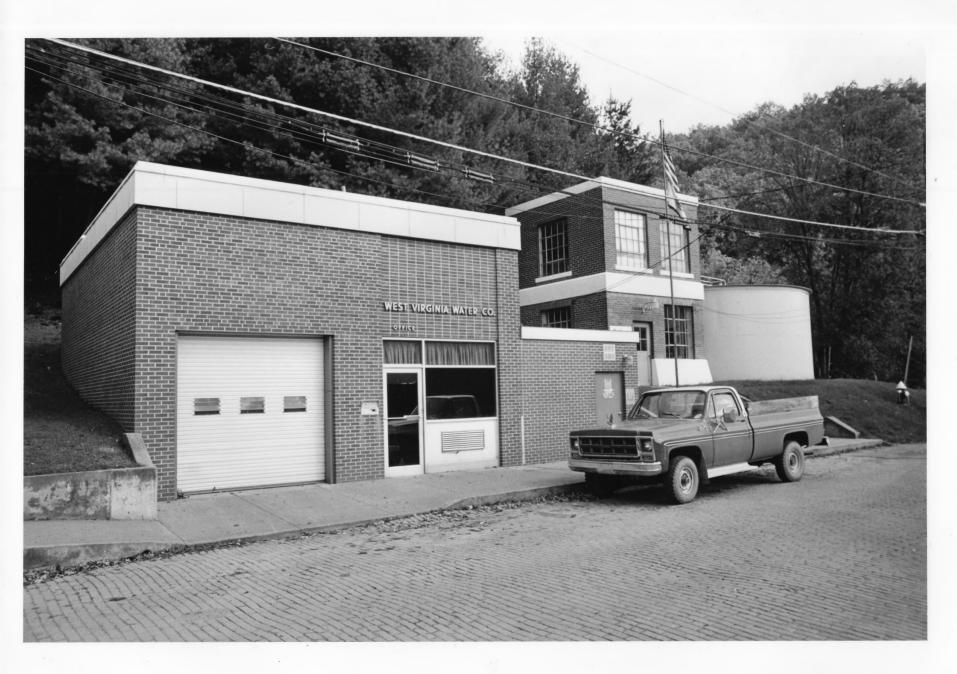

SUTTON, BRAXTON CO. WV

Date: Oct. 1985

Photographer : Steve Creasey

Negative filed with WV Department of Culture

and History, Charleston, WV

Direction : EAST

Sutton Historic District . .

PROPERTY: No. 38 WV Water Co.

non contributing

SUTTON, BRAXTON CO. WV

Date: Oct. 1985

Photographer: Steve Creasey

Negative filed with WV Departemnt of

Culture and History, Charleston, WV

Direction :

north