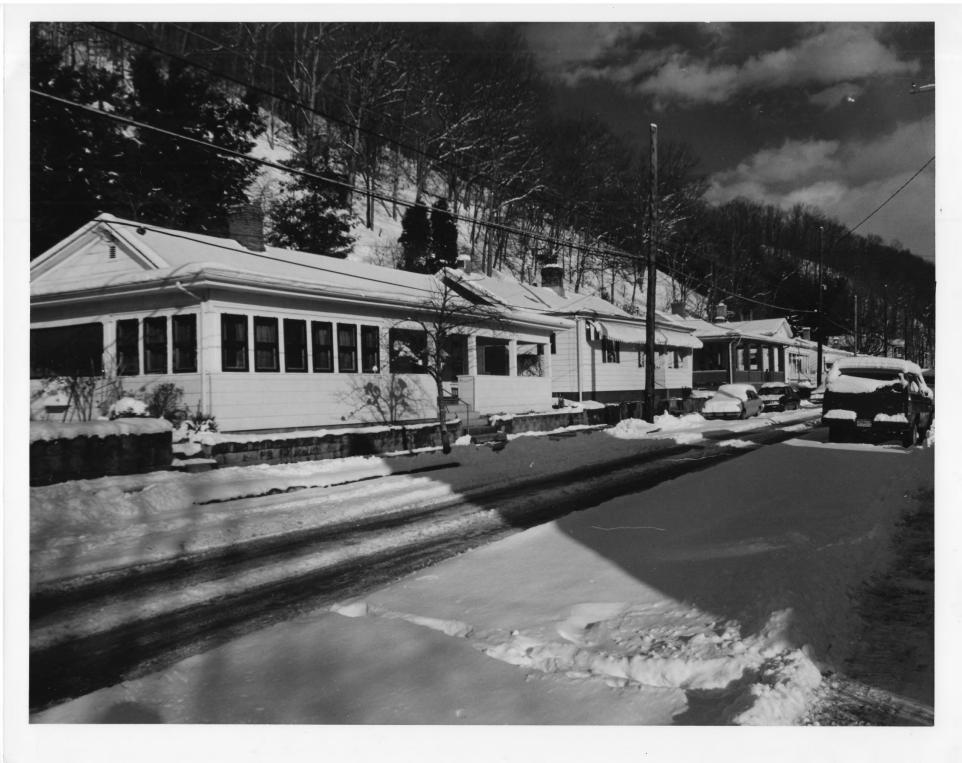

MAR. 1 4 1327

SUTTON HISTORIC DISTRICT PROPERTY: STREETSCAPE. BEIDGE ST.

SUTTON, BRAXTON CO. WV

Date: Oct. 1985

Photographer: Steve Creasey Negative filed with WV Department of Culture and History Charleston, WV

Direction: NORTH

27 of 35

T881 2 1 .AAM

(304) 165 - 5555 POST OFFICE BOX 427 STEVE CREASEY PRINT BY

SUTTON HISTORIC DISTRICT

PROPERTY: EAST SIDE OF BRIDGE ST.

SUTTON, BRAXTON CO. WV

Date: Oct. 1985