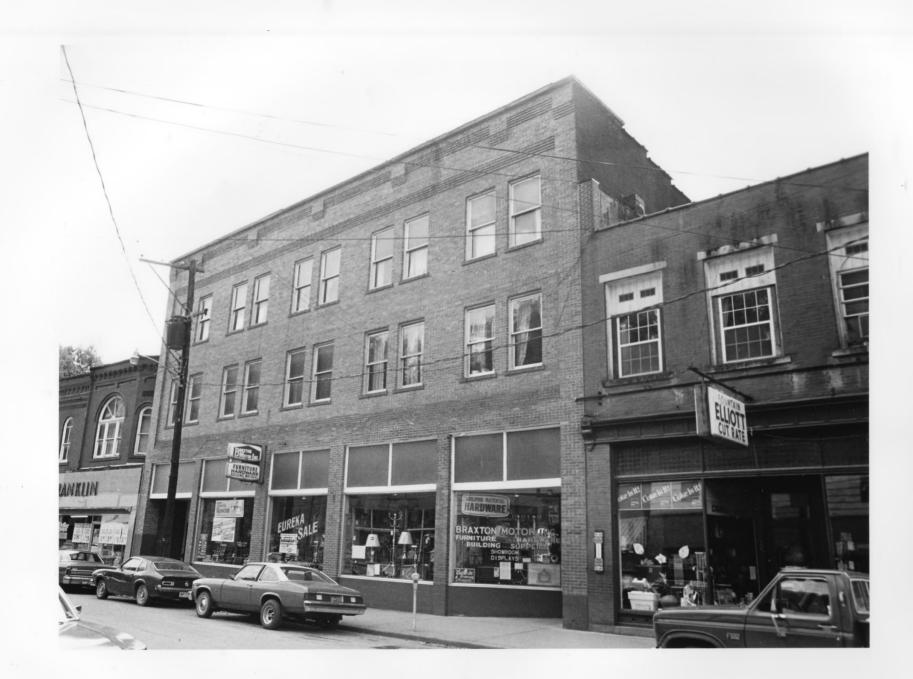

PROPERTY: No. 58 Braxton Motors contributing south

SUTTON, BRAXTON CO. WV

Date: Oct. 1985

Photographer: Steve Creasey
Negative filed with WV department of
Culture and History, Charleston, WV

No. 121 Steel bridge contributing SUTTON HISTORIC DISTRICT PROPERTY: