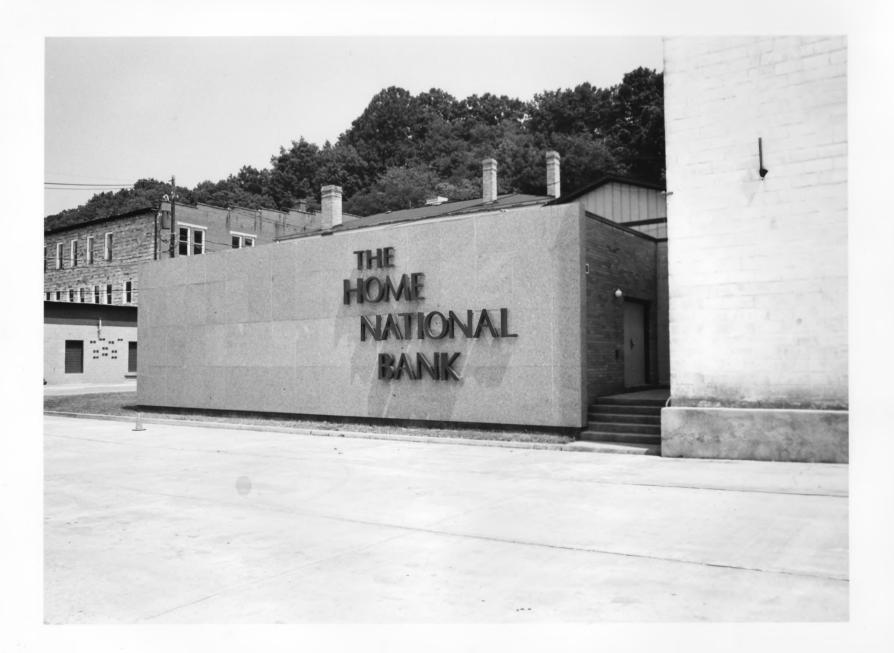

SUTTON HISTORIC DISTRICT
PROPERTY: No. 12 Bank of Sutton

PROPERTY:

contributing

SUTTON, BRAXTON CO. WV

Date: Oct. 1985

Photographer: Steve Creasey
Negative filed with WV Department of
Culture and History, Charleston, WV

Direction : north

PROPERTY: streetscape Main St.

SUTTON, BRAXTON CO. WV

Date: Oct. 1985

Photographer : Steve Creasey

Negative filed with WV Department of Culture and History, Charleston, WV

9 4 35

PROPERTY: