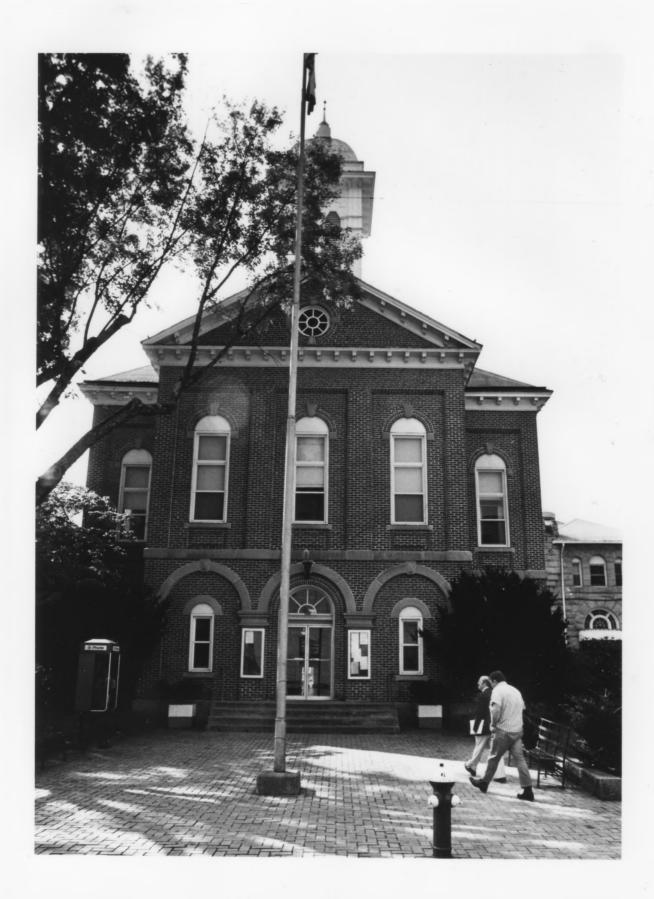

PROPERTY: No. 54 Braxton Co. Courthouse contributing

SUTTON, BRAXTON CO. WV

Date: Oct. 1985

Photographer : Steve Creasey

Negative filed with WV Department of Culture and History, Charleston, WV Direction: south 4 9 35