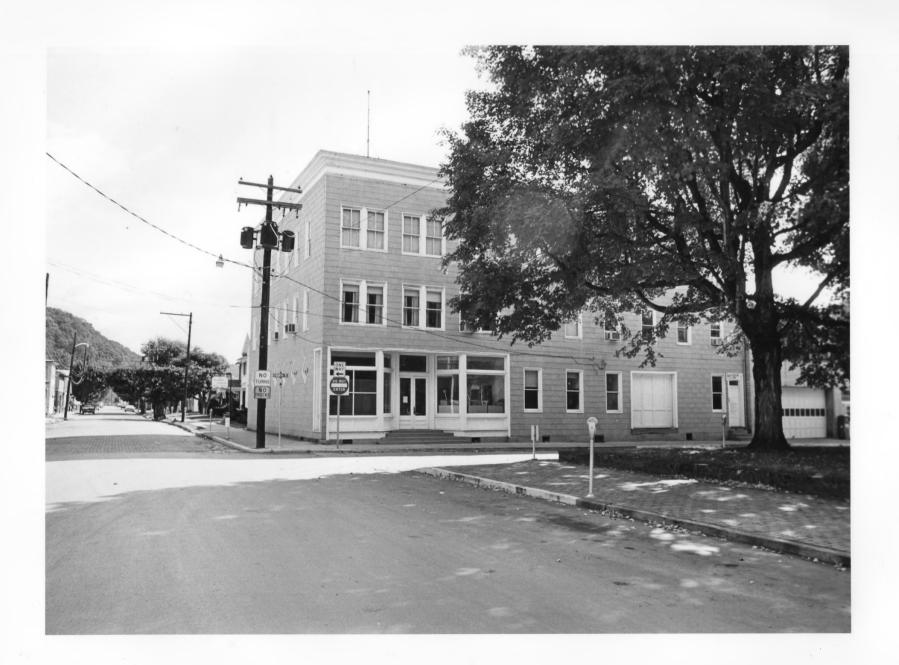

Direction: south 11 \$ 35

PROPERTY:

North side Main St. at Haymond St.

SUTTON, BRAXTON CO. WV

Date: Oct. 1985

Photographer: Steve Creasey
Negative filed with WV Department of
Culture and History Charleston, WV

Direction :

north east

SUTTON HISTORIC DISTRICT PROPERTY:

No. 34 Bland House contributing

SUTTON, BRAXTON CO. WV

Date : Oct. 1985

Photographer: Steve Creasey
Negative filed with WV Department of
Culture and History, Charleston, WV