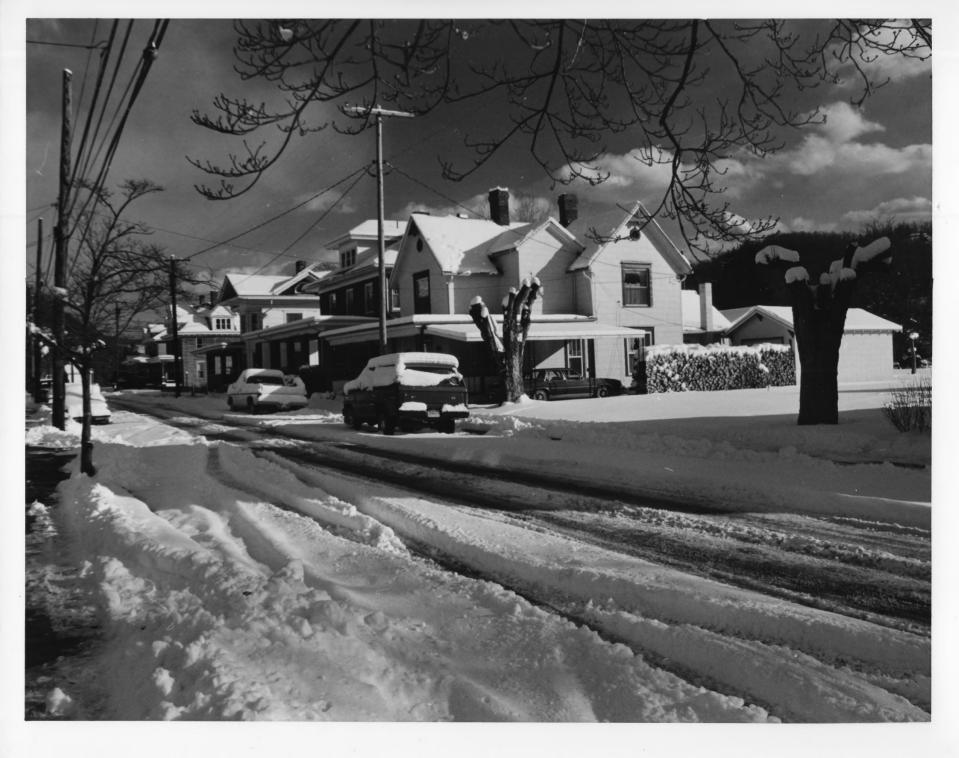

Direction : north

PROPERTY: streetscape Main St.

SUTTON, BRAXTON CO. WV

Date: Oct. 1985

Photographer : Steve Creasey

Negative filed with WV Department of Culture and History, Charleston, WV

9 4 35

PROPERTY: