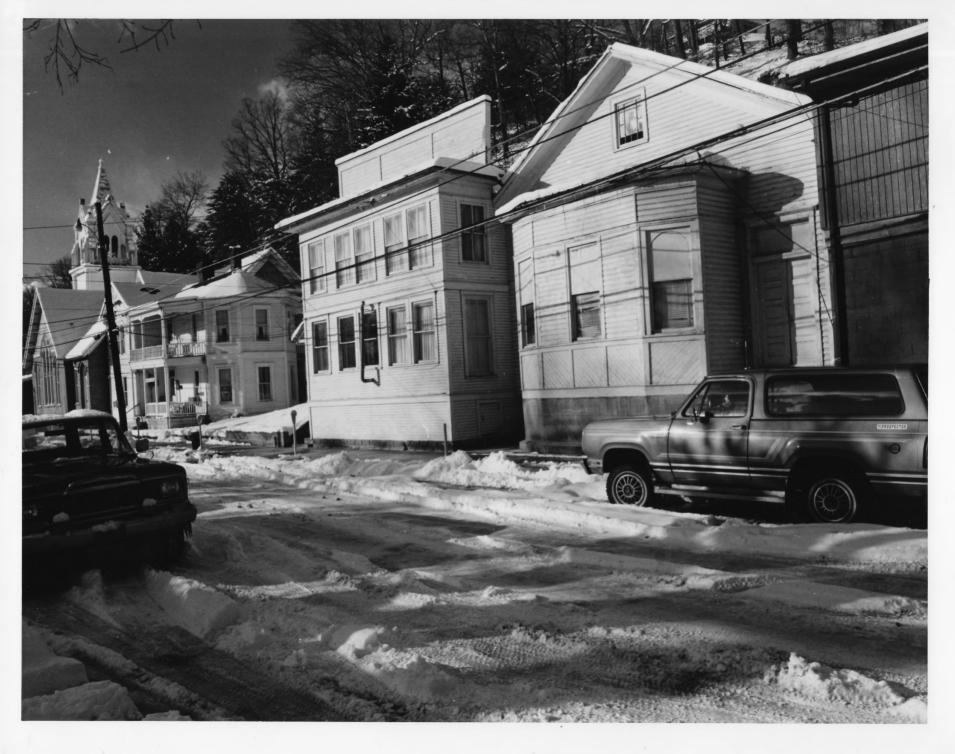

Direction: south 11 \$ 35

PROPERTY:

North side Main St. at Haymond St.

SUTTON, BRAXTON CO. WV

Date: Oct. 1985

Photographer: Steve Creasey
Negative filed with WV Department of
Culture and History Charleston, WV