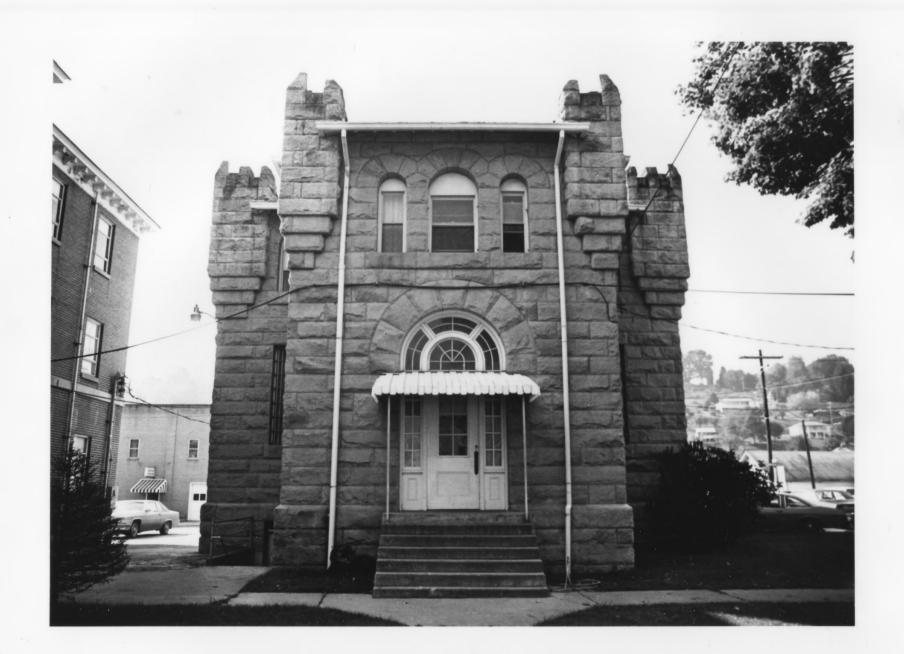

SUTTON HISTORIC DISTRICT PROPERTY: No. 9 & 10 contributing

SUTTON, BRAXTON CO. WV

Date: Oct. 1985

Photographer: Steve Creasey
Negative filed with WV Department of
Culture and History Charleston, WV

Direction : north 2 of 35 MAY 26 1987