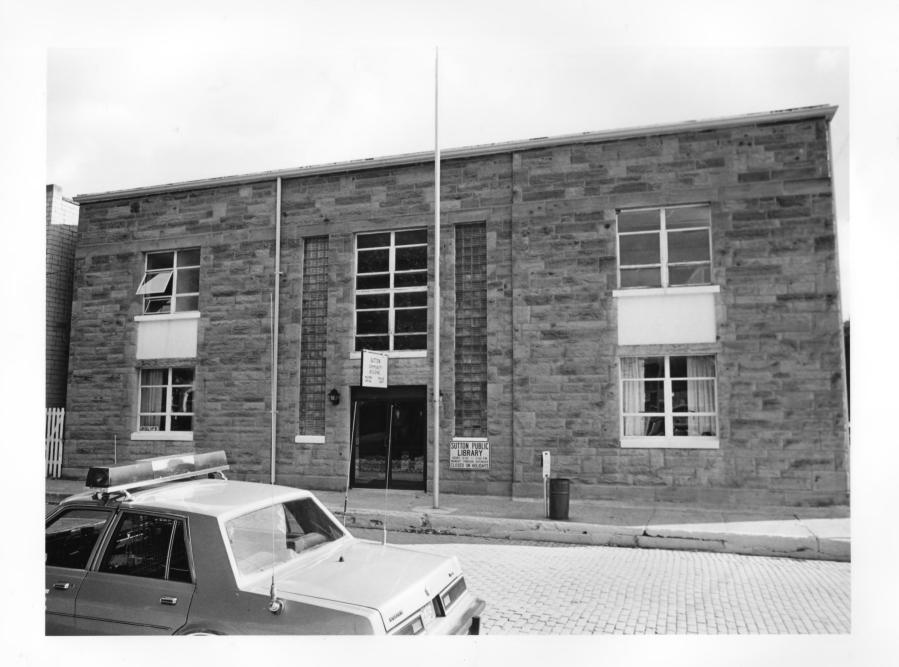

PROPERTY: No. 54 Braxton Co. Courthouse contributing

SUTTON, BRAXTON CO. WV

Date: Oct. 1985

Photographer : Steve Creasey

Negative filed with WV Department of Culture and History, Charleston, WV Direction: south 4 9 35