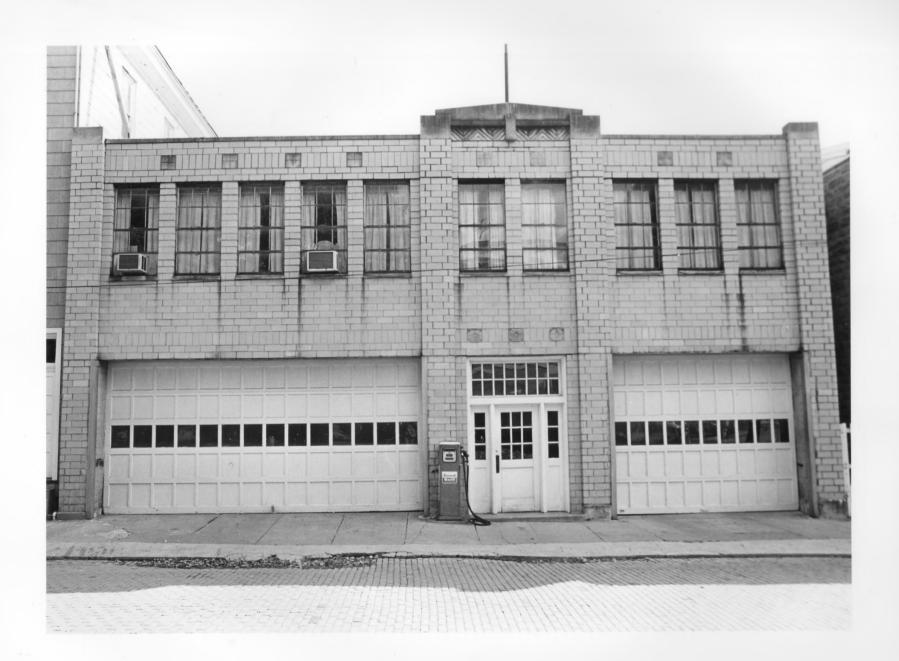

Date: Oct. 1985

Photographer: Steve Creasey
Negative filed with WV Department of
Culture and History, Charleston, WV

Direction :

east

23 7 35

PROPERTY:

No. 53 Lee Hardware

contributing