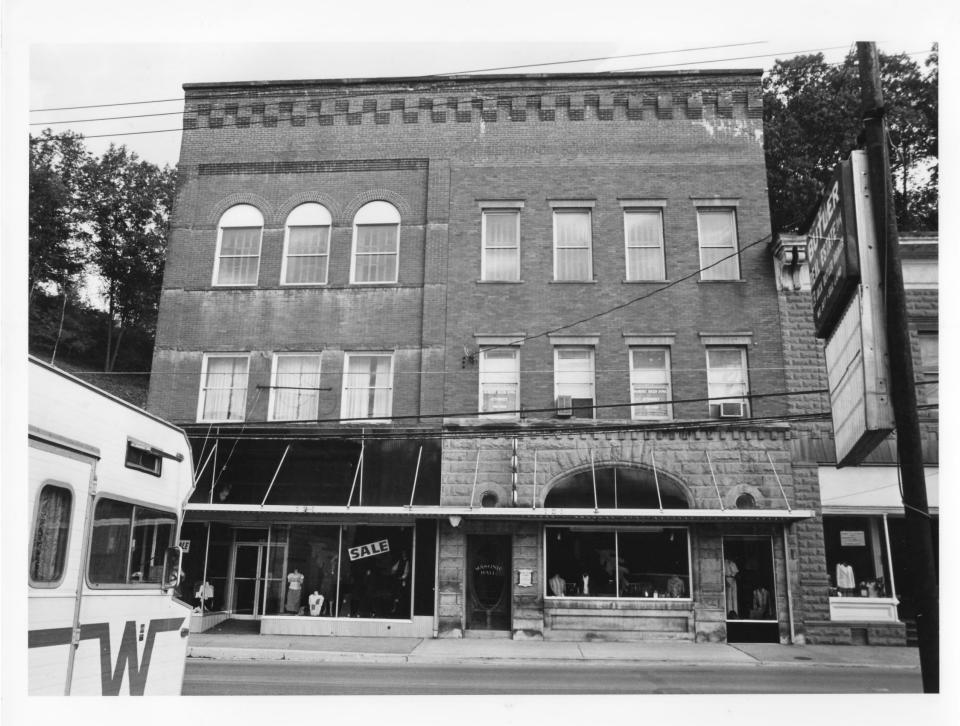

SUTTON HISTORIC DISTRICT
PROPERTY: No. 12 Bank of Sutton

PROPERTY:

contributing

SUTTON, BRAXTON CO. WV

Date: Oct. 1985

Photographer: Steve Creasey
Negative filed with WV Department of
Culture and History, Charleston, WV