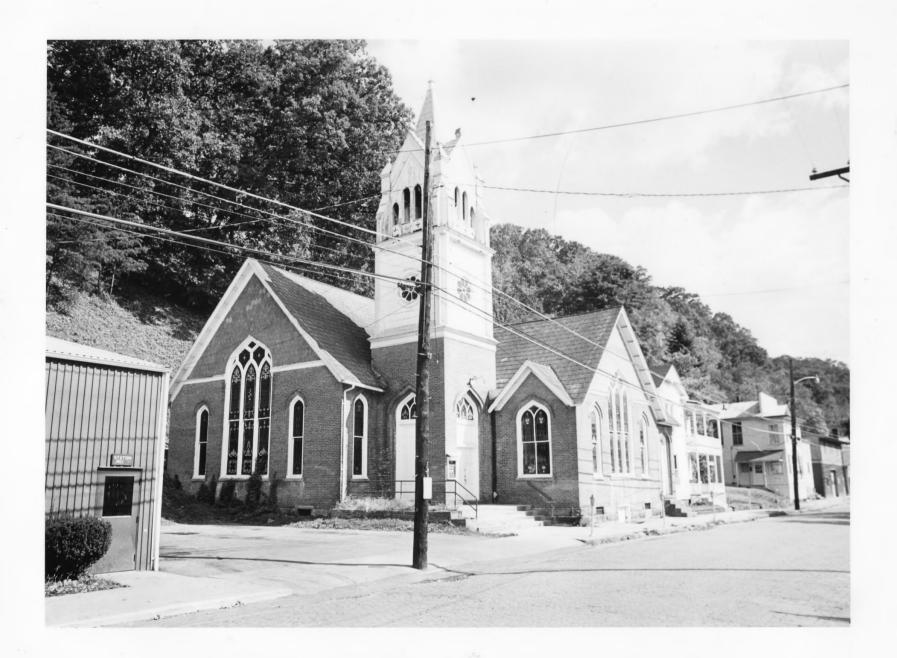

PROPERTY:

No. 23 Methodist Episcopal

ChH₹F#buting

SUTTON, BRAXTON CO. WV

Date: Oct. 1985

Photographer: Steve Creasey
Negative filed with WV Department of
Culture and History Charleston, WV

Direction:

north