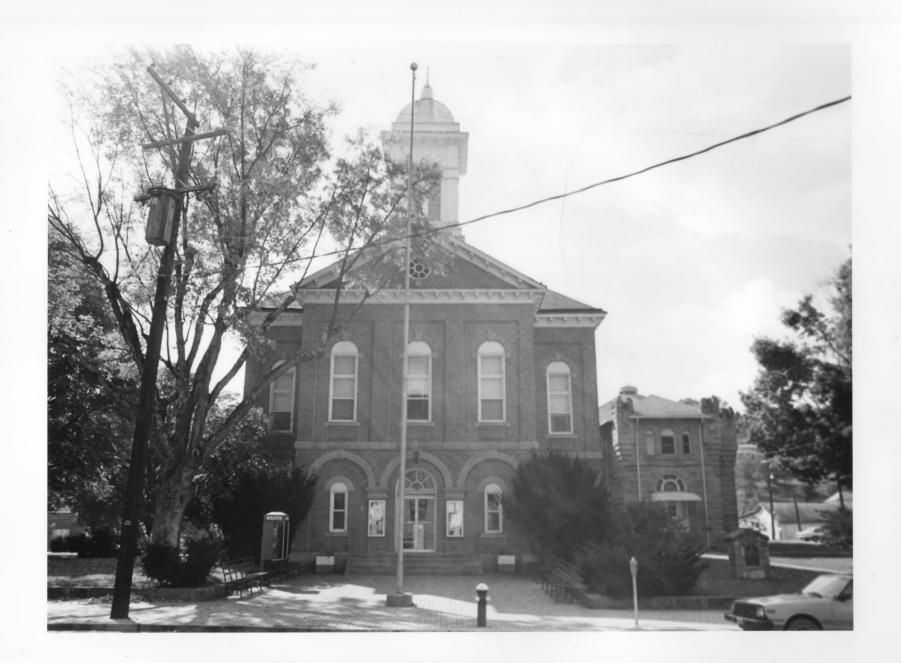

PROPERTY: No. 54 Braxton Co. Courthouse contributing

SUTTON, BRAXTON CO. WV

Date: Oct. 1985

Photographer : Steve Creasey

Negative filed with WV Department of Culture and History, Charleston, WV Direction: south 4 9 35