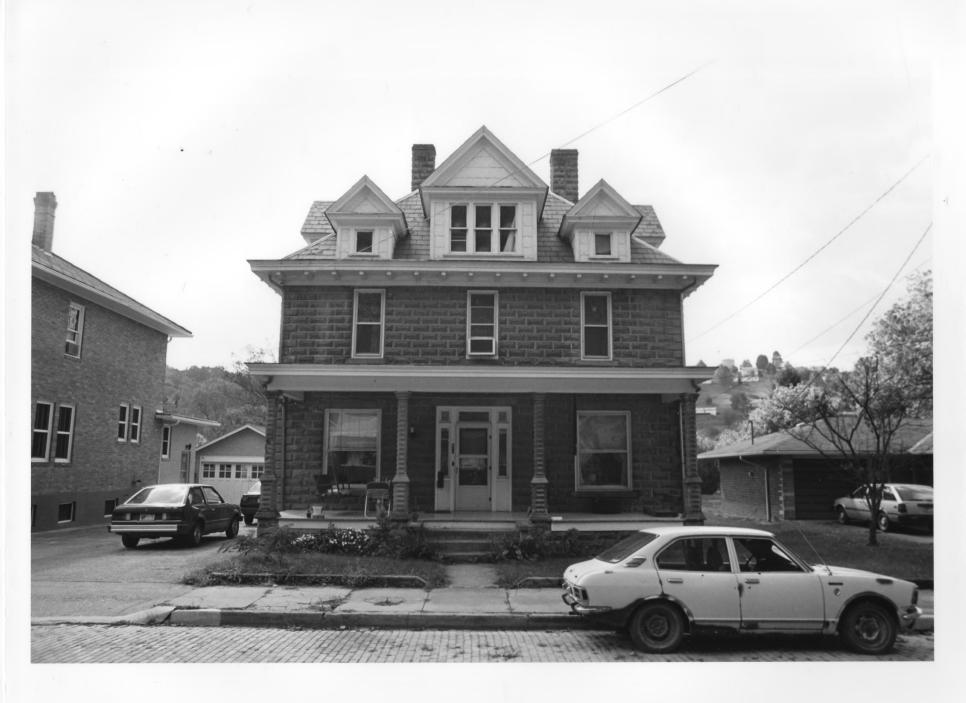

PROPERTY:

No. 41 Rider House contributing

SUTTON, BRAXTON CO. WV

Date: Oct. 1985

Photographer: Steve Creasey
Negative filed with WV Department of
Culture and History Charleston, WV

Direction : south

PROPERTY: