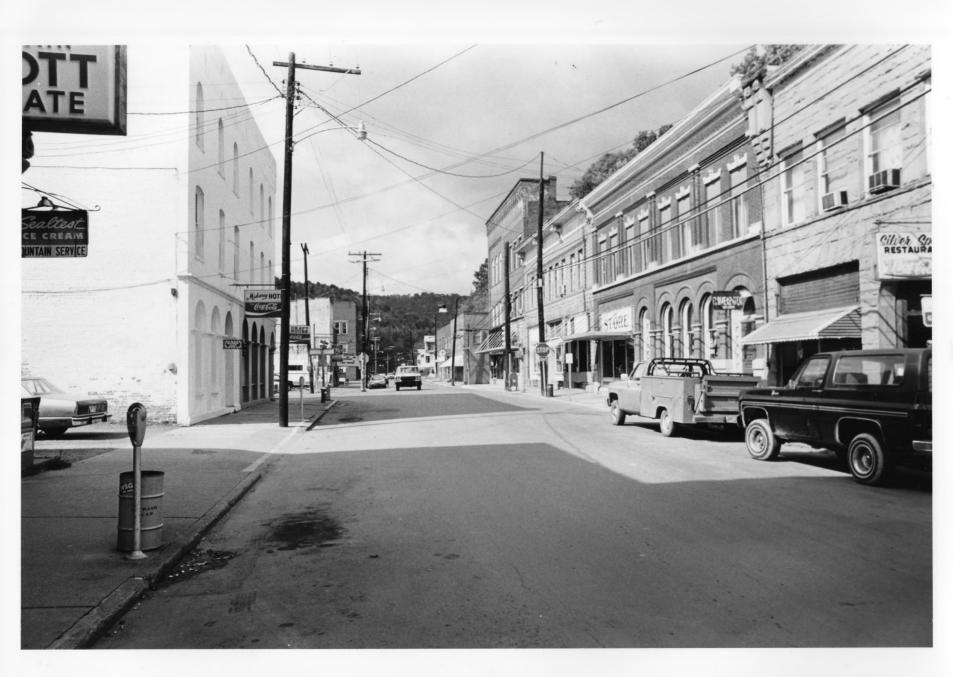

Direction : north

PROPERTY: streetscape Main St.

SUTTON, BRAXTON CO. WV

Date: Oct. 1985

Photographer : Steve Creasey

Negative filed with WV Department of Culture and History, Charleston, WV

9 4 35

PROPERTY: