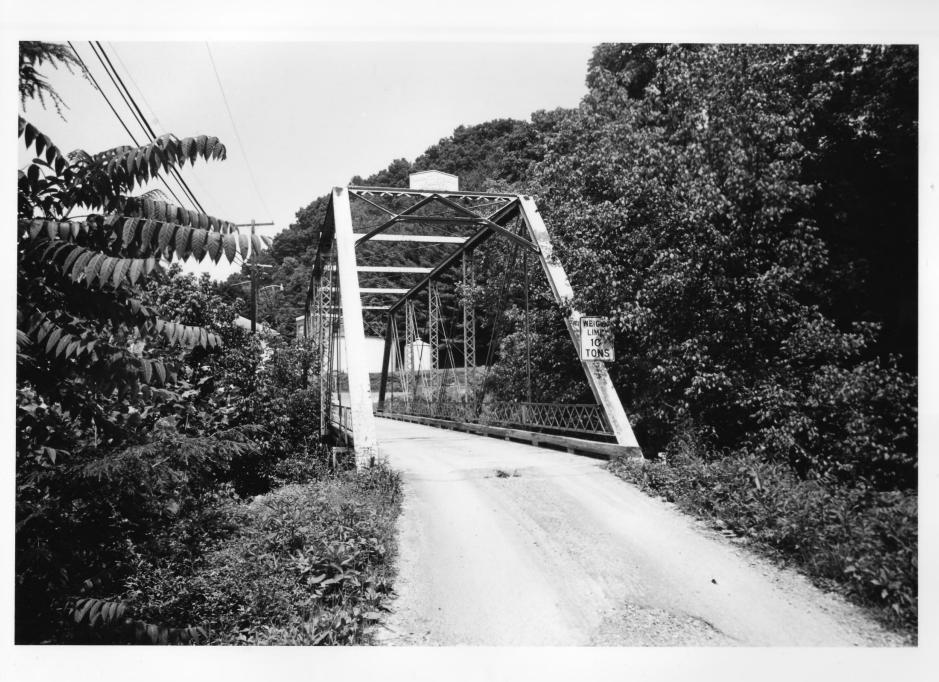

PROPERTY: No. 58 Braxton Motors contributing south

SUTTON, BRAXTON CO. WV

Date: Oct. 1985

Photographer: Steve Creasey
Negative filed with WV department of
Culture and History, Charleston, WV

No. 121 Steel bridge contributing SUTTON HISTORIC DISTRICT PROPERTY: