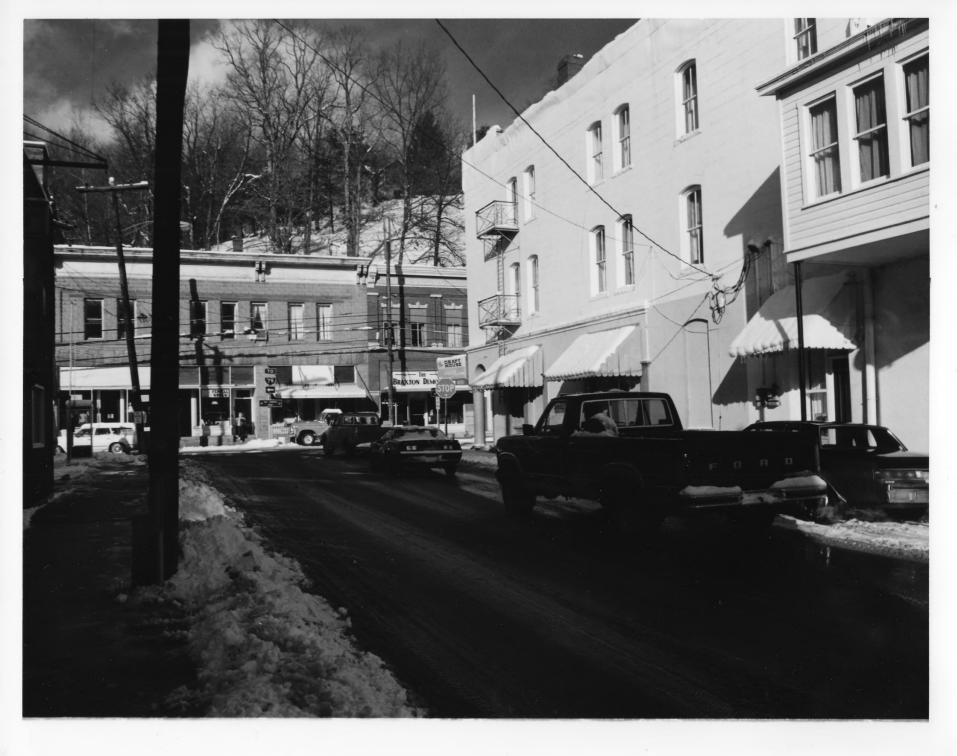

Direction : north

PROPERTY: streetscape Main St.

SUTTON, BRAXTON CO. WV

Date: Oct. 1985

Photographer : Steve Creasey

Negative filed with WV Department of Culture and History, Charleston, WV

9 4 35

PROPERTY: