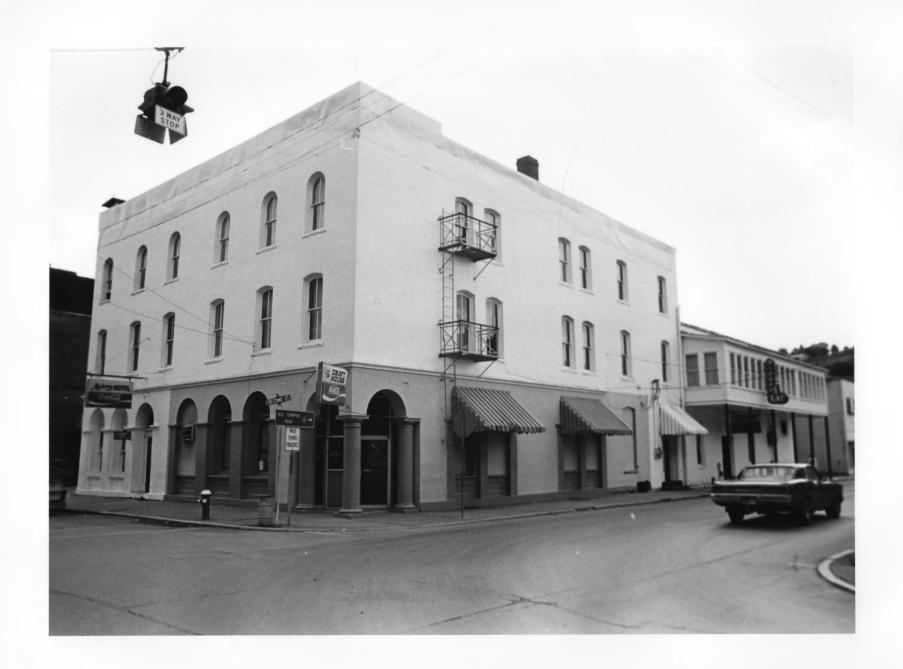

SUTTON, BRAXTON CO. WV

Date: Oct. 1985

Photographer : Steve Creasey Negative filed with WV Department of Culture and History, Charleston, WV Direction: 20 of 35

PROPERTY :

No. 60 elk Hotel contributing

SUTTON, BRAXTON CO. WV