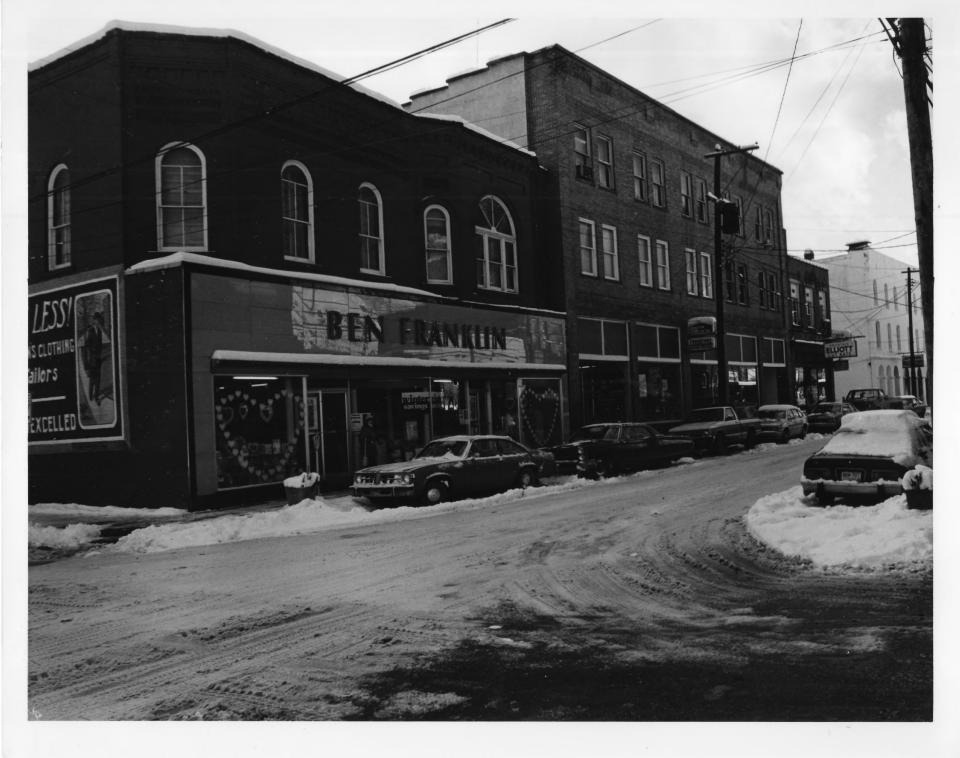

PROPERTY: No. 58 Braxton Motors contributing south

SUTTON, BRAXTON CO. WV

Date: Oct. 1985

Photographer: Steve Creasey
Negative filed with WV department of
Culture and History, Charleston, WV

No. 121 Steel bridge contributing SUTTON HISTORIC DISTRICT PROPERTY: