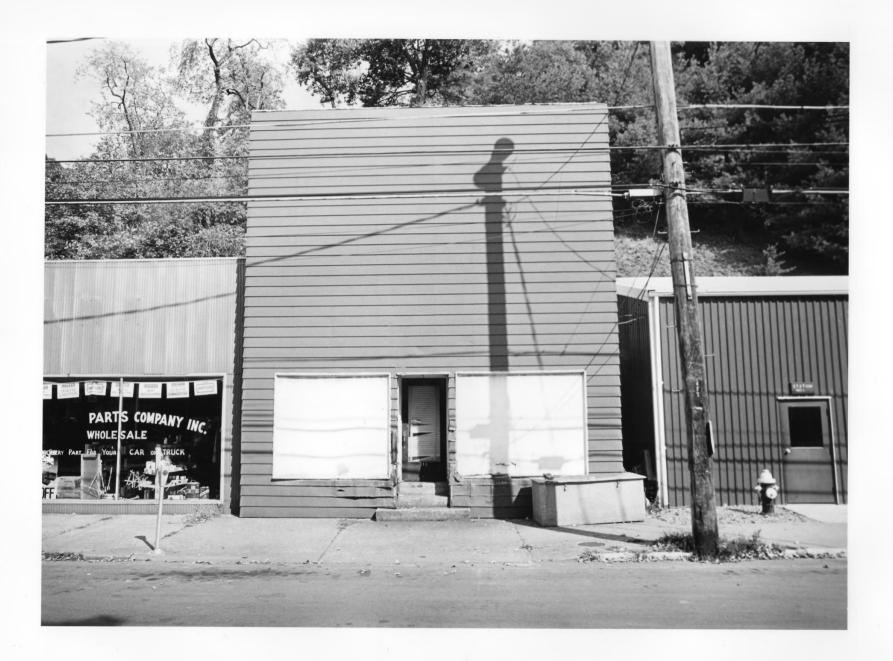

PROPERTY: No. 58 Braxton Motors contributing south

SUTTON, BRAXTON CO. WV

Date: Oct. 1985

Photographer: Steve Creasey
Negative filed with WV department of
Culture and History, Charleston, WV

No. 121 Steel bridge contributing SUTTON HISTORIC DISTRICT PROPERTY: