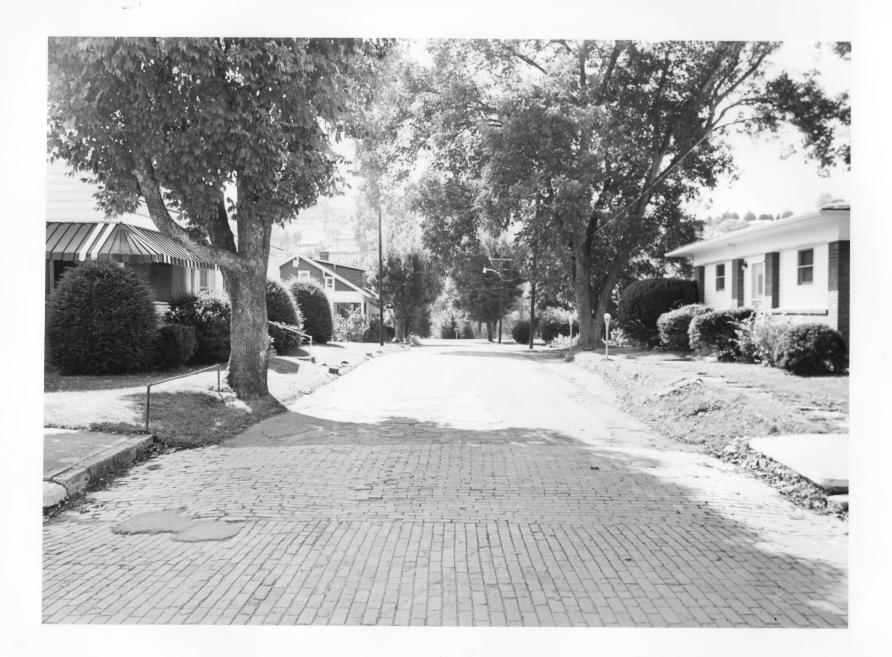

Direction : north

PROPERTY: streetscape Main St.

SUTTON, BRAXTON CO. WV

Date: Oct. 1985

Photographer : Steve Creasey

Negative filed with WV Department of Culture and History, Charleston, WV

9 4 35

PROPERTY: