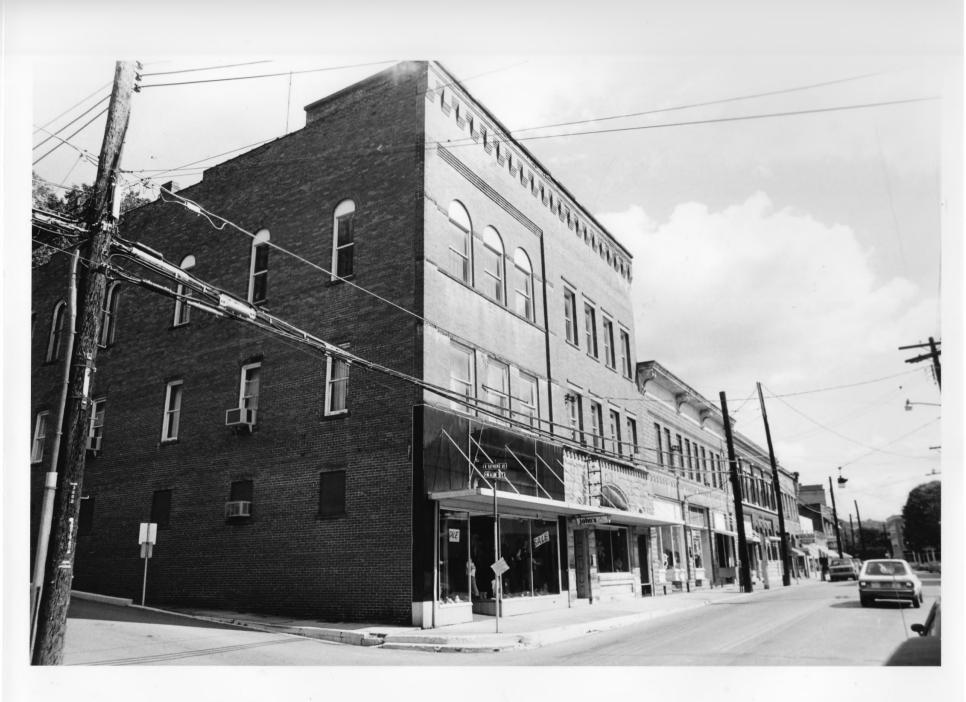

Date: Oct. 1985

Photographer: Steve Creasey
Negative filed with WV Department of
Culture and History, Charleston, WV

Direction :

east

23 7 35

PROPERTY:

No. 53 Lee Hardware

contributing

SUTTON, BRAXTON CO. WV

Date: Oct. 1985

Photographer: Steve Creasey

Negative filed with WV Department of Culture and History, Charleston, WV Direction: Southeast

SUTTON HISTORIC DISTRICT
PROPERTY: No. 50 Frame House contributing