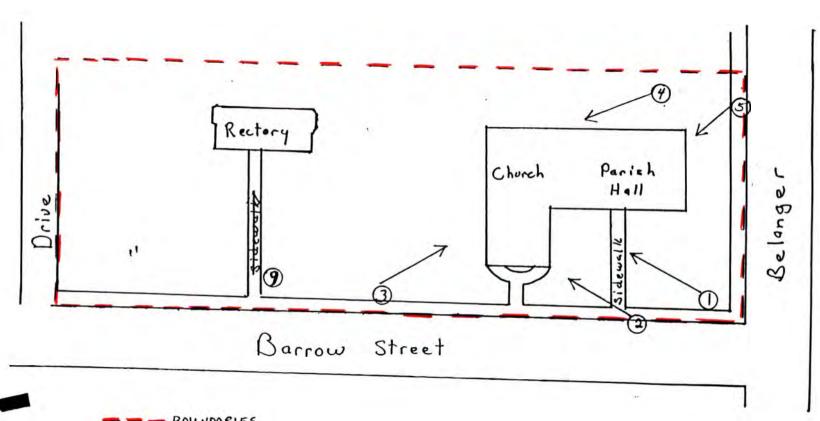

lting in Gothic tracery, its intact paneled interior and hammerbeam ceiling, and its illustration of the Episcopal preference for Gothic design.

|  | See | cont | inuat | ion | S | heet |
|--|-----|------|-------|-----|---|------|
|--|-----|------|-------|-----|---|------|

| ata:          |
|---------------|
| ffice         |
|               |
|               |
|               |
|               |
|               |
| _             |
|               |
|               |
| l l l l       |
| لبياتا        |
|               |
|               |
|               |
|               |
|               |
|               |
| Church and    |
| hich serve as |
|               |
|               |
|               |
|               |
| 89<br>42–8160 |
|               |

9. Major Bibliographical References



BOUNDARIES

St. Matthew's Episcopal Church

Houna, Terrebonne Parish, LA

Scale: 1"=40'



Name: St. Matthew's Episcopal Church Locationi House, Terrebonne Parish, 14 Photographeri Patricia Duncan Location of Negatives: LASHPO Date taken; January 1989 Photo No! / Directioni Northeast



Name i St. Matthews Episcopal Church Location: Houng, Terrebonne Parish, LA Photographer: Patricia Duncan Location of Negatives: LASHPO Oate taken: January 1989

Photo No: 2 Direction! Northeast



Name: St. Matthew's Episcopal Church Locationi Houng, Terrebonne Parish, LA Photographeri Patricia Duncan Location of Negativei LASHPO Date takeni January 1989 Photo No: 3 Directioni South

NB! Modern bldg to rear of church is outside noninated acreage.



Vame: St. Matthew's Episcopal Church Locationi Houng, T