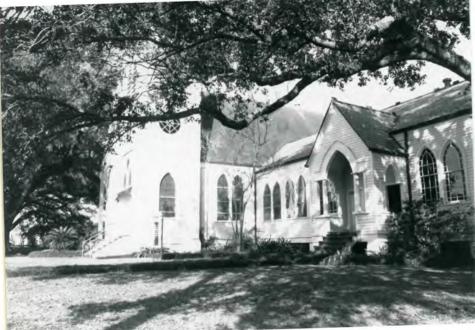

ration of the Episcopal preference for Gothic design.

|  | See | cont | inuat | ion | S | heet |
|--|-----|------|-------|-----|---|------|
|--|-----|------|-------|-----|---|------|

| ata:          |
|---------------|
| ffice         |
|               |
|               |
|               |
|               |
|               |
| _             |
|               |
|               |
| l l l l       |
| لبياتا        |
|               |
|               |
|               |
|               |
|               |
|               |
| Church and    |
| hich serve as |
|               |
|               |
|               |
|               |
| 89<br>42–8160 |
|               |

9. Major Bibliographical References



BOUNDARIES

St. Matthew's Episcopal Church

Houna, Terrebonne Parish, LA

Scale: 1"=40'



Name: St. Matthew's Episcopal Church Locationi House, Terrebonne Parish, 14 Photographeri Patricia Duncan Location of Negatives: LASHPO Date taken; January 1989 Photo No! / Directioni Northeast



Name i St. Matthews Episcopal Church Location: Houng, Terrebonne Parish, LA Photographer: Patricia Duncan Location of Negatives: LASHPO Oate taken: January 1989

Photo No: 2 Direction! Northeast



Name: St. Matthew's Episcopal Church Locationi Houng, Terrebonne Parish, LA Photographeri Patricia Duncan Location of Negativei LASHPO Date takeni January 1989 Photo No: 3 Directioni South

NB! Modern bldg to rear of church is outside noninated acreage.



Vame: St. Matthew's Episcopal Church Locationi Houng, Terrebonne Parish, 24 Photographer! Patricia Duncan Location of Negatives: LASH PO Date Take