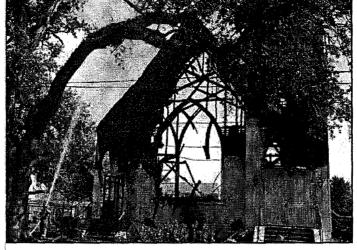

landmark, had been Terrebonne's second-oldest and is on the National Registry of Historic Places. The cypress building where parishioners had





worshipped was built in 1896. The church was perhaps best known for its Gothic revival architecture and magnificent stained-glass windows.

Joann Plessala, 79, told The Courier she has been a member of the downtown church "forever" and was devastated to learn of its fate.

"You can rebuild a building," she said, "but you can't rebuild St. Matthew's."





The cypress building where parishioners had worshipped was built in 1896. The church was perhaps best known for its Gothic revival architecture and magnificent stained-glass windows.



2 Powerful Ingredients that Can Help You L... Slim Science



Revealed: Little Known Way to Reduce Mort...



Mom arrested in fatal Houma fire

Houma Fire Department Capt. Eddie Berthelot, Jr. douses hot spots in front of the charred remains of St. Matthews Episcopal Church in Houma Thursday.

Emily Schwarze/Staff By <u>Nikki Buskey</u> Staff Writer



7 Credit Cards You Should Not Ignore If ... Next Advisor

Published: Thursday, November 11, 2010 at 5:27 p.m.

Last Modified: Thursday, November 11, 2010 at 5:27 p.m.

HOUMA — A charred front wall, stone steps and steeple are all that remain of Houma's historic St. Matthew's Episcopal Church. But it will live on in the memory of a congregation whose mothers, fathers, children and grandchildren were baptized, confirmed, married and mourned in the beautiful cypress church.



Promoted Links by Taboola

**0 COMMENTS** 



### **Photo Galleries**



-