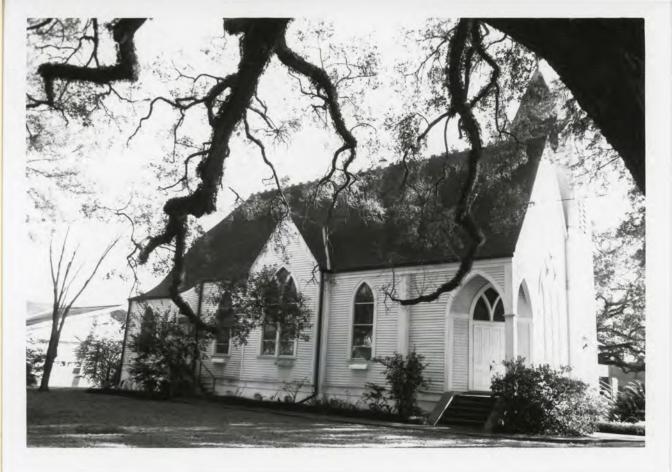

# National Register of Historic Places Registration Form

MAR 2 7 1989

NATIONAL REGISTER

This form is for use in nominating or requesting determinations of eligibility for individual properties or districts. See instructions in *Guidelines* for Completing National Register Forms (National Register Bulletin 16). Complete each item by marking "x" in the appropriate box or by entering the requested information. If an item does not apply to the property being documented, enter "N/A" for "not applicable." For functions, styles, materials, and areas of significance, enter only the categories and subcategories listed in the instructions. For additional space use continuation sheets (Form 10-900a). Type all entries.