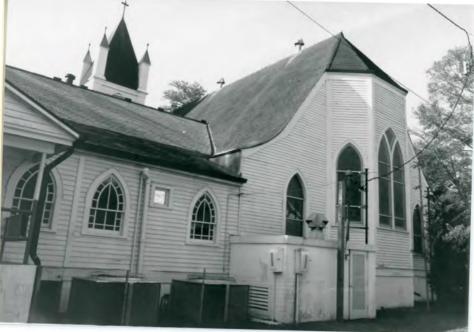

|               |

9. Major Bibliographical References



BOUNDARIES

St. Matthew's Episcopal Church

Houna, Terrebonne Parish, LA

Scale: 1"=40'



Name: St. Matthew's Episcopal Church Locationi House, Terrebonne Parish, 14 Photographeri Patricia Duncan Location of Negatives: LASHPO Date taken; January 1989 Photo No! / Directioni Northeast



Name i St. Matthews Episcopal Church Location: Houng, Terrebonne Parish, LA Photographer: Patricia Duncan Location of Negatives: LASHPO Oate taken: January 1989

Photo No: 2 Direction! Northeast



Name: St. Matthew's Episcopal Church Locationi Houng, Terrebonne Parish, LA Photographeri Patricia Duncan Location of Negativei LASHPO Date takeni January 1989 Photo No: 3 Directioni South

NB! Modern bldg to rear of church is outside noninated acreage.



Vame: St. Matthew's Episcopal Church Locationi Houng, Terrebonne Parish, 24 Photographer! Patricia Duncan Location of Negatives: LASH PO Date Takeni Jonuary 1989 Photo No: 4 Direction: North



Name! St. Matthew's Episcopal Church Locationi Houma, Terrebonne Porist, LA Photographeri Patricia Duncan Location of Negatives: LASHPO Date Takeni January 1989 Photo No: 5

Direction: Northwest



Name ist. Hatthew's Episcopal Church Rectory Location Houng Torrebonne Parish, 24 Photographeri Patricia Duncan Location of Negotives: LASHAD Photo Noi 6 (Rectory) Direction: East Note: Modern bldg shown at rear is outside nominated acreage.



lame: St. Matthews Episcopal ocation; Houng, Terrebonne Parish, LA Photographer: Patricia Duncan Location of Negativesi LASHPO Date Takeni January 1989 Photo No: