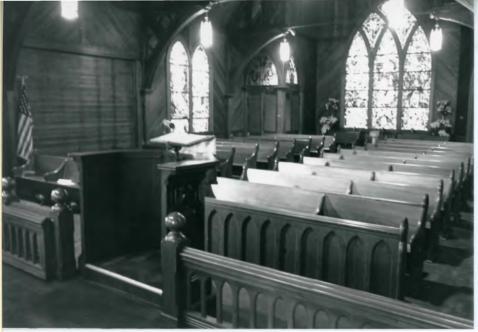

tricia Duncan Location of Negativei LASHPO Date takeni January 1989 Photo No: 3 Directioni South

NB! Modern bldg to rear of church is outside noninated acreage.



Vame: St. Matthew's Episcopal Church Locationi Houng, Terrebonne Parish, 24 Photographer! Patricia Duncan Location of Negatives: LASH PO Date Takeni Jonuary 1989 Photo No: 4 Direction: North



Name! St. Matthew's Episcopal Church Locationi Houma, Terrebonne Porist, LA Photographeri Patricia Duncan Location of Negatives: LASHPO Date Takeni January 1989 Photo No: 5

Direction: Northwest



Name ist. Hatthew's Episcopal Church Rectory Location Houng Torrebonne Parish, 24 Photographeri Patricia Duncan Location of Negotives: LASHAD Photo Noi 6 (Rectory) Direction: East Note: Modern bldg shown at rear is outside nominated acreage.



lame: St. Matthews Episcopal ocation; Houng, Terrebonne Parish, LA Photographer: Patricia Duncan Location of Negativesi LASHPO Date Takeni January 1989 Photo No: 7 Direction! Interior



Name! St. Matthew's Episcopal Church Locationi Houng, Terrebonne Parish, LA Photographer: Patricia Duncan Location of Negatives; LASH PO Date Takeni January 1989 Photo No: 8 Direction: Interior



lame! St. Matthews = P. ocation. Houng Terrebonne Parish, 24 photographer: Patricia Duncan Location of Negatives: LASHPO Date takeni January 1989 Photo Noi 9 Direction! Interior



# UNITED STATES DEPARTMENT OF THE INTERIOR NATIONAL PARK SERVICE

### NATIONAL REGISTER OF HISTORIC PLACES EVALUATION/RETURN SHEET

| REQUESTED ACTION: NOMINAT                                            | TION