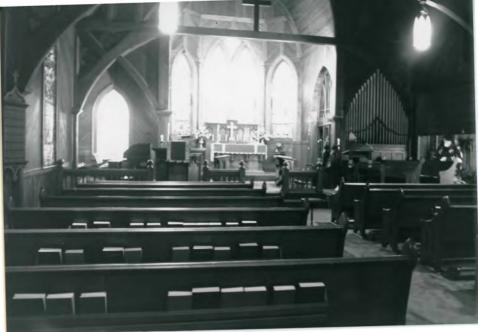

opal Church Locationi Houma, Terrebonne Porist, LA Photographeri Patricia Duncan Location of Negatives: LASHPO Date Takeni January 1989 Photo No: 5

Direction: Northwest



Name ist. Hatthew's Episcopal Church Rectory Location Houng Torrebonne Parish, 24 Photographeri Patricia Duncan Location of Negotives: LASHAD Photo Noi 6 (Rectory) Direction: East Note: Modern bldg shown at rear is outside nominated acreage.



lame: St. Matthews Episcopal ocation; Houng, Terrebonne Parish, LA Photographer: Patricia Duncan Location of Negativesi LASHPO Date Takeni January 1989 Photo No: 7 Direction! Interior



Name! St. Matthew's Episcopal Church Locationi Houng, Terrebonne Parish, LA Photographer: Patricia Duncan Location of Negatives; LASH PO Date Takeni January 1989 Photo No: 8 Direction: Interior



lame! St. Matthews = P. ocation. Houng Terrebonne Parish, 24 photographer: Patricia Duncan Location of Negatives: LASHPO Date takeni January 1989 Photo Noi 9 Direction! Interior



# UNITED STATES DEPARTMENT OF THE INTERIOR NATIONAL PARK SERVICE

### NATIONAL REGISTER OF HISTORIC PLACES EVALUATION/RETURN SHEET

| REQUESTED ACTION: NOMINAT                                            | TION                                                                                              |     |
|----------------------------------------------------------------------|---------------------------------------------------------------------------------------------------|-----|
| PROPERTY St. Matthew's ENAME:                                        | Episcopal Church