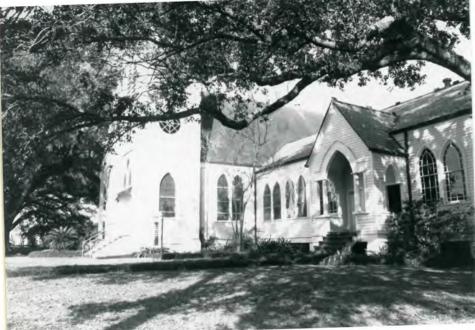

# National Register of Historic Places Registration Form

MAR 2 7 1989

NATIONAL REGISTER

This form is for use in nominating or requesting determinations of eligibility for individual properties or districts. See instructions in *Guidelines* for Completing National Register Forms (National Register Bulletin 16). Complete each item by marking "x" in the appropriate box or by entering the requested information. If an item does not apply to the property being documented, enter "N/A" for "not applicable." For functions, styles, materials, and areas of significance, enter only the categories and subcategories listed in the instructions. For additional space use continuation sheets (Form 10-900a). Type all entries.