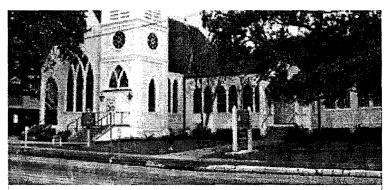

urque, president of the school's Board of Trustees. All other school buildings were untouched by the flames, he said.

Classes were canceled Thursday and Friday but are expected to resume as usual Monday.

The church-run school has 258 students in grades pre-K through seven.

The church, a Houma landmark, had been Terrebonne's second-oldest and is on the National Registry of Historic Places. The cypress building where parishioners had





worshipped was built in 1896. The church was perhaps best known for its Gothic revival architecture and magnificent stained-glass windows.

Joann Plessala, 79, told The Courier she has been a member of the downtown church "forever" and was devastated to learn of its fate.

"You can rebuild a building," she said, "but you can't rebuild St. Matthew's."





The cypress building where parishioners had worshipped was built in 1896. The church was perhaps best known for its Gothic revival architecture and magnificent stained-glass windows.



2 Powerful Ingredients that Can Help You L... Slim Science



Revealed: Little Known Way to Reduce Mort...



Mom arrested in fatal Houma fire

Houma Fire Department Capt. Eddie Berthelot, Jr. douses hot spots in front of the charred remains of St. Matthews Episcopal Church in Houma Thursday.

Emily Schwarze/Staff By <u>Nikki Buskey</u> Staff Writer



7 Credit Cards You Should Not Ignore If ... Next Advisor

Published: Thursday, November 11, 2010 at 5:27 p.m.

Last Modified: Thursday, November 11, 2010 at 5:27 p.m.

HOUMA — A charred front wall, stone steps and steeple are all that remain of Houma's hist