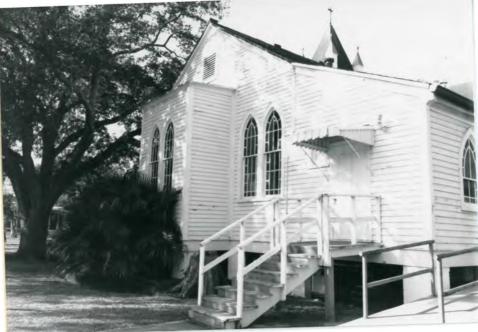

ni House, Terrebonne Parish, 14 Photographeri Patricia Duncan Location of Negatives: LASHPO Date taken; January 1989 Photo No! / Directioni Northeast



Name i St. Matthews Episcopal Church Location: Houng, Terrebonne Parish, LA Photographer: Patricia Duncan Location of Negatives: LASHPO Oate taken: January 1989

Photo No: 2 Direction! Northeast



Name: St. Matthew's Episcopal Church Locationi Houng, Terrebonne Parish, LA Photographeri Patricia Duncan Location of Negativei LASHPO Date takeni January 1989 Photo No: 3 Directioni South

NB! Modern bldg to rear of church is outside noninated acreage.



Vame: St. Matthew's Episcopal Church Locationi Houng, Terrebonne Parish, 24 Photographer! Patricia Duncan Location of Negatives: LASH PO Date Takeni Jonuary 1989 Photo No: 4 Direction: North



Name! St. Matthew's Episcopal Church Locationi Houma, Terrebonne Porist, LA Photographeri Patricia Duncan Location of Negatives: LASHPO Date Takeni January 1989 Photo No: 5

Direction: Northwest



Name ist. Hatthew's Episcopal Church Rectory Location Houng Torrebonne Parish, 24 Photographeri Patricia Duncan Location of Negotives: LASHAD Photo Noi 6 (Rectory) Direction: East Note: Modern bldg shown at rear is outside nominated acreage.



lame: St. Matthews Episcopal ocation; Houng, Terrebonne Parish, LA Photographer: Patricia Duncan Location of Negativesi LASHPO Date Takeni January 1989 Photo No: 7 Direction! Interior



Name! St. Matthew's Episcopal Church Locationi Houng, Terrebonne Parish, LA Photographer: Patricia Duncan Location of Negatives; LASH PO Date Takeni January 1989 Photo