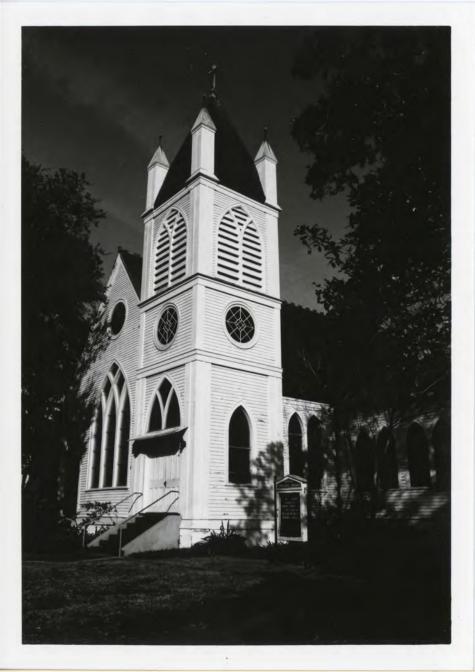

# National Register of Historic Places Registration Form

MAR 2 7 1989

NATIONAL REGISTER

This form is for use in nominating or requesting determinations of eligibility for individual properties or districts. See instructions in *Guidelines* for Completing National Register Forms (National Register Bulletin 16). Complete each item by marking "x" in the appropriate box or by entering the requested information. If an item does not apply to the property being documented, enter "N/A" for "not applicable." For functions, styles, materials, and areas of significance, enter only the categories and subcategories listed in the instructions. For additional space use continuation sheets (Form 10-900a). Type all entries.