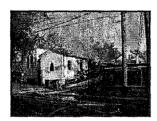

.



Mom arrested in fatal Houma fire

Houma Fire Department Capt. Eddie Berthelot, Jr. douses hot spots in front of the charred remains of St. Matthews Episcopal Church in Houma Thursday.

Emily Schwarze/Staff By <u>Nikki Buskey</u> Staff Writer



7 Credit Cards You Should Not Ignore If ... Next Advisor

Published: Thursday, November 11, 2010 at 5:27 p.m.

Last Modified: Thursday, November 11, 2010 at 5:27 p.m.

HOUMA — A charred front wall, stone steps and steeple are all that remain of Houma's historic St. Matthew's Episcopal Church. But it will live on in the memory of a congregation whose mothers, fathers, children and grandchildren were baptized, confirmed, married and mourned in the beautiful cypress church.



Promoted Links by Taboola

**0 COMMENTS** 



### **Photo Galleries**



- Aftermath of St. Matthew's Episcopal Church fire
- · St. Matthew's Episcopal Church
- · Fire at St. Matthew's Episcopal Church

The church was destroyed in a fire early Thursday morning that took hours to extinguish. A haze of smoke covered downtown Houma Thursday morning as firefighters worked to put out the remaining hot spots, and ash from the fire littered nearby streets.

There were no injuries. Houma Fire Inspector Mike Millet said the investigation into the cause of the fire is still ongoing, and could take weeks to complete.

But he added that firefighters don't suspect the blaze is related to other recent fires in the downtown area.

Church officials said there is no question that they will rebuild.

"We're not sure what it will look like, but the outpouring of support we've g