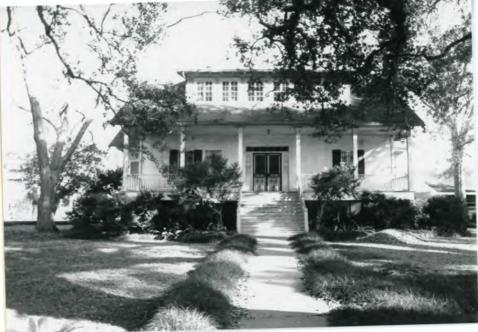

: Houng, Terrebonne Parish, LA Photographer: Patricia Duncan Location of Negatives: LASHPO Oate taken: January 1989

Photo No: 2 Direction! Northeast



Name: St. Matthew's Episcopal Church Locationi Houng, Terrebonne Parish, LA Photographeri Patricia Duncan Location of Negativei LASHPO Date takeni January 1989 Photo No: 3 Directioni South

NB! Modern bldg to rear of church is outside noninated acreage.



Vame: St. Matthew's Episcopal Church Locationi Houng, Terrebonne Parish, 24 Photographer! Patricia Duncan Location of Negatives: LASH PO Date Takeni Jonuary 1989 Photo No: 4 Direction: North



Name! St. Matthew's Episcopal Church Locationi Houma, Terrebonne Porist, LA Photographeri Patricia Duncan Location of Negatives: LASHPO Date Takeni January 1989 Photo No: 5

Direction: Northwest



Name ist. Hatthew's Episcopal Church Rectory Location Houng Torrebonne Parish, 24 Photographeri Patricia Duncan Location of Negotives: LASHAD Photo Noi 6 (Rectory) Direction: East Note: Modern bldg shown at rear is outside nominated acreage.



lame: St. Matthews Episcopal ocation; Houng, Terrebonne Parish, LA Photographer: Patricia Duncan Location of Negativesi LASHPO Date Takeni January 1989 Photo No: 7 Direction! Interior



Name! St. Matthew's Episcopal Church Locationi Houng, Terrebonne Parish, LA Photographer: Patricia Duncan Location of Negatives; LASH PO Date Takeni January 1989 Photo No: 8 Direction: Interior



lame! St. Matthews = P. ocation. Houng Terrebonne Parish, 24 photographer: Patricia Duncan Location of Negatives: LASHPO Date takeni January 1989 Photo Noi 9 Direction!