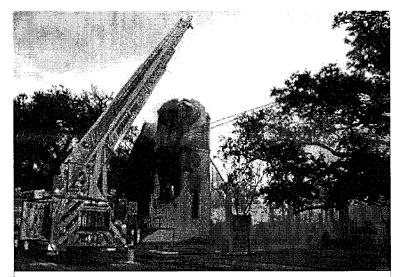

Historic Preservation Officer Louisiana Division of Historic Preservation PO Box 44247 Baton Rouge, LA 70804

If you have questions concerning the delisting petition or any other National Register issue, please contact National Register Coordinator, Jessica Richardson, by email at <a href="mailto:jrichardson@crt.la.gov">jrichardson@crt.la.gov</a>, or by phone at 225-219-4595.

Sincerely,

Pam Breaux

State Historic Preservation Officer



## Fire destroys historic Houma church

### The Associated Press By The Associated Press

on November 11, 2010 at 3:50 PM, updated November 11, 2010 at 5:17 PM

An early morning fire destroyed St. Matthew's Episcopal Church in downtown Houma Thursday, leaving little more than the historic building's front steps, part of the steeple and a wall standing.



View full size

Misty McElroy, Houma Courier via AP

A fire burns at St. Matthews Episcopal Church on Thursday in Houma. The fire destroyed the 155-year-old church and damaged a nearby school building. There were no injuries, and the cause has not yet been determined.

There were no injuries, and the cause has not yet been determined.

Firefighters, alerted of the blaze at 3:42 a.m., arrived to find a "big ball of fire," said Houma District Fire Chief Chris LeCompte. It took personnel from four departments hours to extinguish the flames, he said.

The fire consumed the church first, spreading to a wing of the adjacent church -run elementary school that was under renovation.

LeCompte said that flames went through that building's roof as well, prompting its

collapse.

That wing of the sc