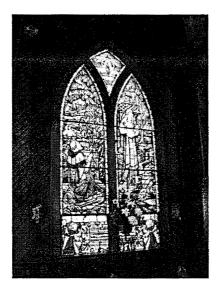

t known for its Gothic revival architecture and magnificent stainedglass windows.
"We've lost so much in a building that housed great spirit," Gilbert said. "It's heartbreaking to have lost this icon in the community."For those who have never been inside, she said, "it was a beautiful wood and stained glass piece of art. When you went inside and the sunlight was streaming through the windows, it was gorgeous." Copyright 2014 HoumaToday.com - All rights reserved. Restricted use only.

- ]
- 2
- 3
- Next Page

Reader comments posted to this article may be published in our print edition. All rights reserved. This copyrighted material may not be re-published without permission. Links are encouraged.



**0 COMMENTS** 



- -
- My Profile
- Sign Out

# W/WITV.com/

# Historic church destroyed



by Wayne Carter / Eyewitness News

wwltv.com

Posted on November 11, 2010 at 7:29 AM

Updated Thursday, Dec 5 at 1:25 PM

HOUMA, La. — Parishioners at St. Matthews Episcopal Church are promising to rebuild after fire destroyed their church building Thursday morning. Fire investigators are trying to figure out what sparked the huge fire at the second oldest church in Terrebonne Parish.

### (See viewer photos of the fire)

Neighbors called 911, around 3:45am, Thursday. Firefighters were still battling flames hours later. The same wood chopped down by the churches parishers in the late 1890's barely stands. Soot and charred rubble are all that's left of a building known for it's architecture and listed on the national historical registry.

The church is located on Barrow Street in the down