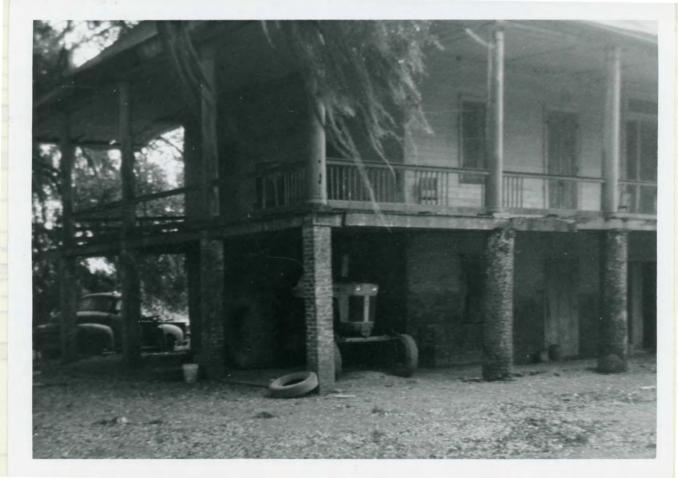

Signature of the Keeper

Date of Action

The Darby Plantation has lost the characteristics that made it eligible for the National Register.

The plantation house was demolished sometime around 1980.

The property is hereby removed from the National Register.