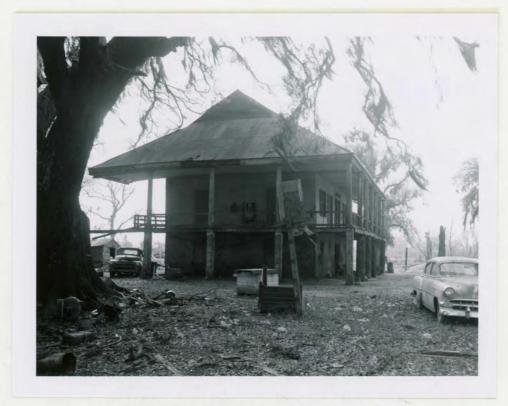

Signature of the Keeper

Date of Action

The Darby Plantation has lost the characteristics that made it eligible for the National Register.

The plantation house was demolished sometime around 1980.

The property is hereby removed from the National Register.