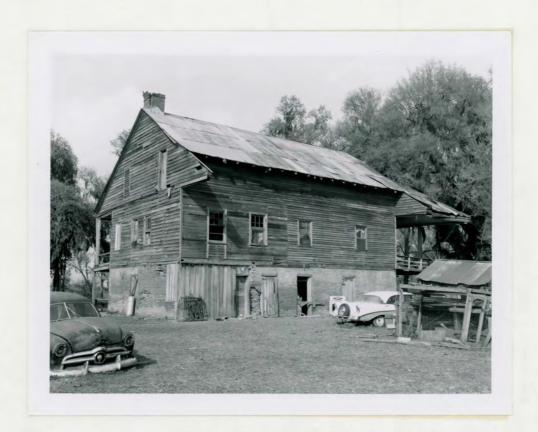

Signature of the Keeper

Date of Action

The Darby Plantation has lost the characteristics that made it eligible for the National Register.

The plantation house was demolished sometime around 1980.

The property is hereby removed from the National Register.