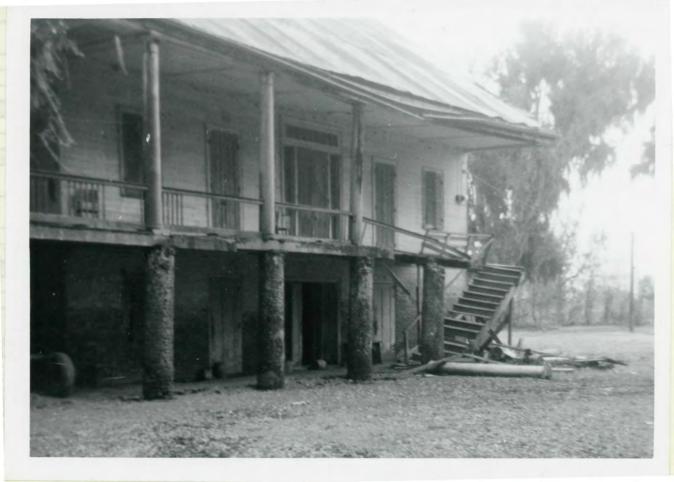

Signature of the Keeper

Date of Action

The Darby Plantation has lost the characteristics that made it eligible for the National Register.

The plantation house was demolished sometime around 1980.

The property is hereby removed from the National Register.