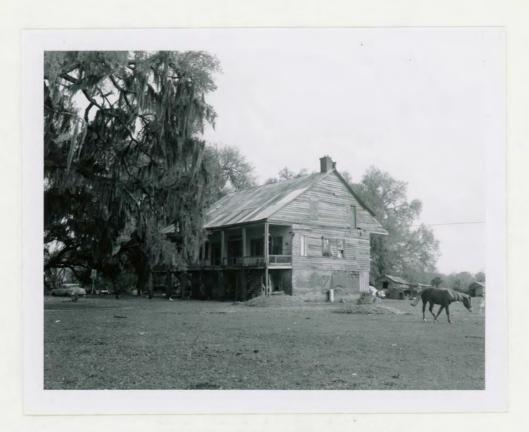

Signature of the Keeper

Date of Action

The Darby Plantation has lost the characteristics that made it eligible for the National Register.

The plantation house was demolished sometime around 1980.

The property is hereby removed from the National Register.