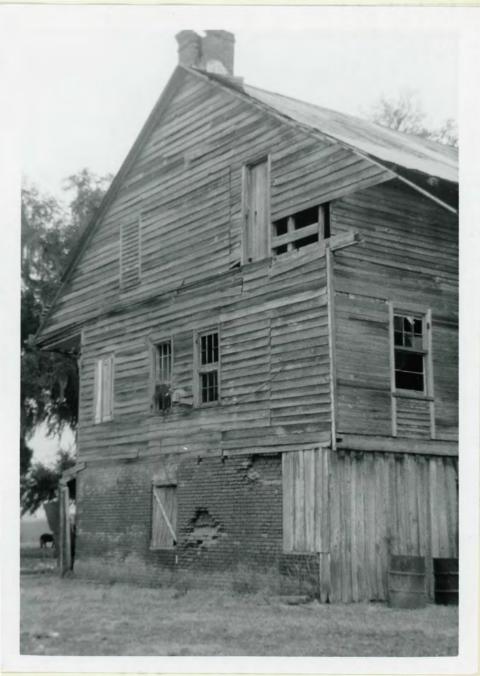

Signature of the Keeper

Date of Action

The Darby Plantation has lost the characteristics that made it eligible for the National Register.

The plantation house was demolished sometime around 1980.

The property is hereby removed from the National Register.