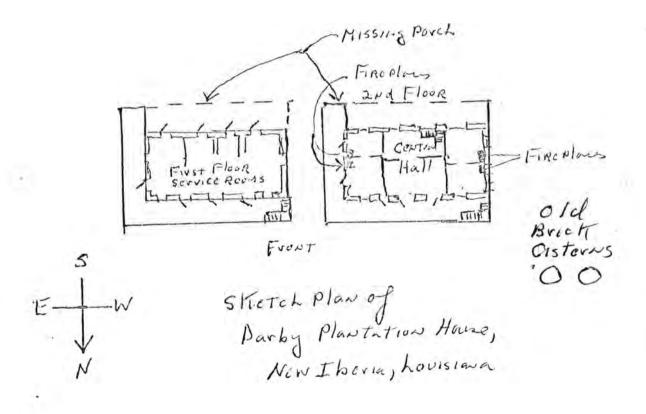

Signature of the Keeper

Date of Action

The Darby Plantation has lost the characteristics that made it eligible for the National Register.

The plantation house was demolished sometime around 1980.

The property is hereby removed from the National Register.