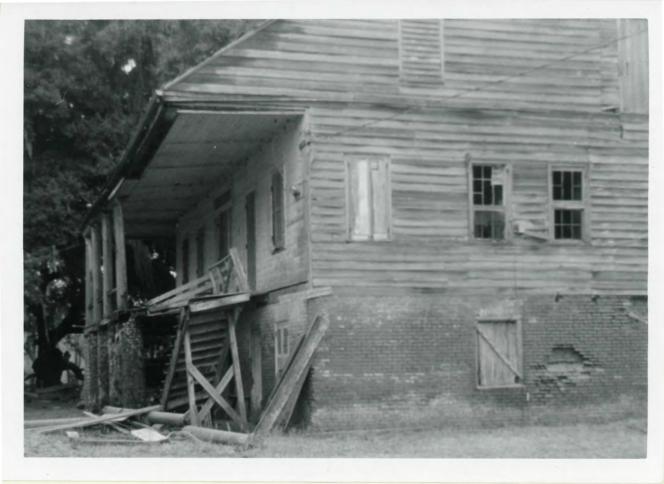

Signature of the Keeper

Date of Action

The Darby Plantation has lost the characteristics that made it eligible for the National Register.

The plantation house was demolished sometime around 1980.

The property is hereby removed from the National Register.