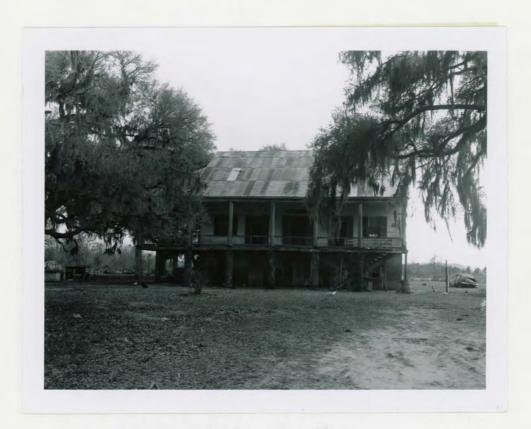

Signature of the Keeper

Date of Action

The Darby Plantation has lost the characteristics that made it eligible for the National Register.

The plantation house was demolished sometime around 1980.

The property is hereby removed from the National Register.