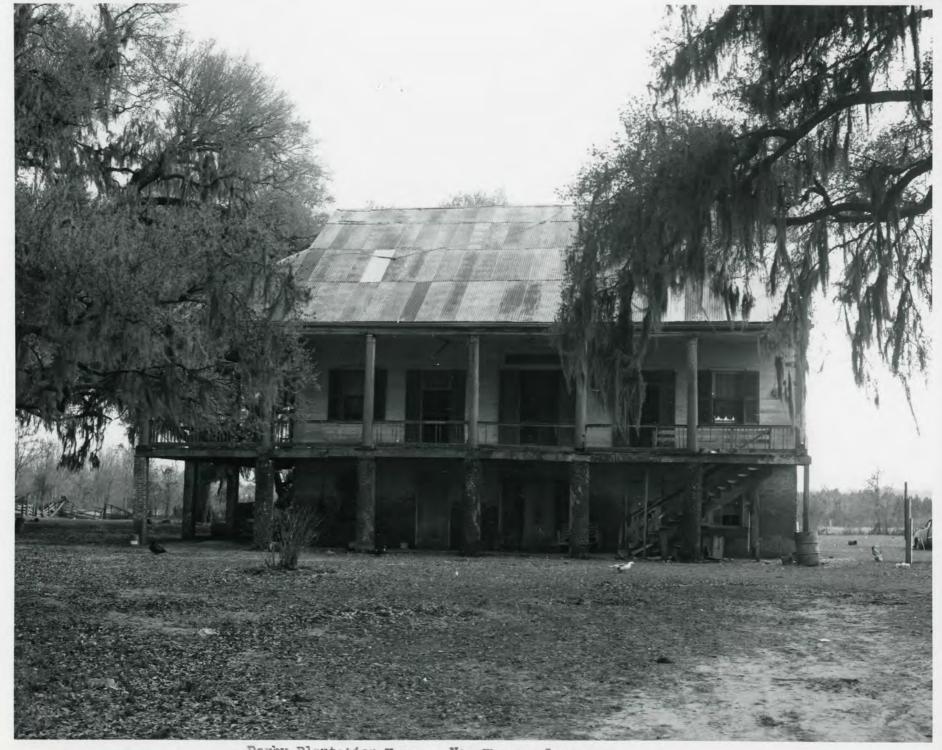

Signature of the Keeper

Date of Action

The Darby Plantation has lost the characteristics that made it eligible for the National Register.

The plantation house was demolished sometime around 1980.

The property is hereby removed from the National Register.