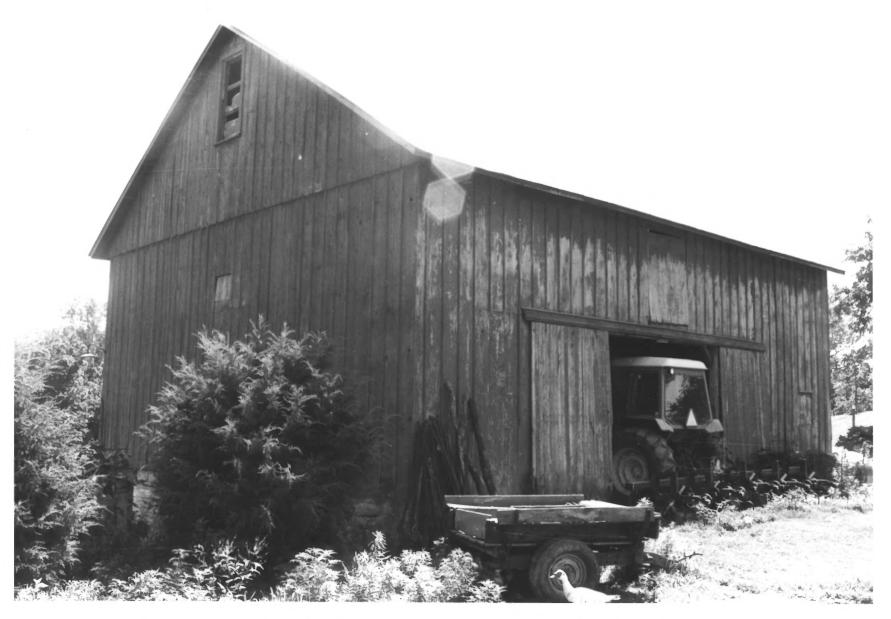

Nicholas Bohr Barn Troy vicinity, Kansas Martha Hagedorn July, 1986 Kansas State Historical Society South & West elevations, NE view

Nicholas Bohr Barn Troy vicinity, Kansas Martha Hagedorn July, 1986 Kansas State Historical Society North & East elevations, SW view