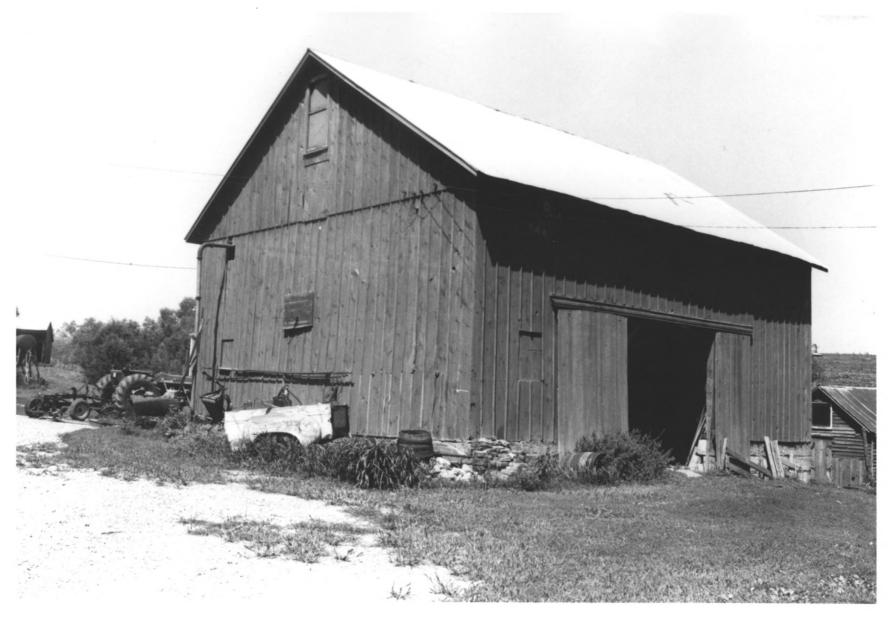

Nicholas Bohr Barn Troy vicinity, Kansas Martha Hagedorn July, 1986 Kansas State Historical Society South & West elevations, NE view

Nicholas Bohr Barn Troy vicinity, Kansas Martha Hagedorn July, 1986 Kansas State Historical Society North & East elevations, SW view