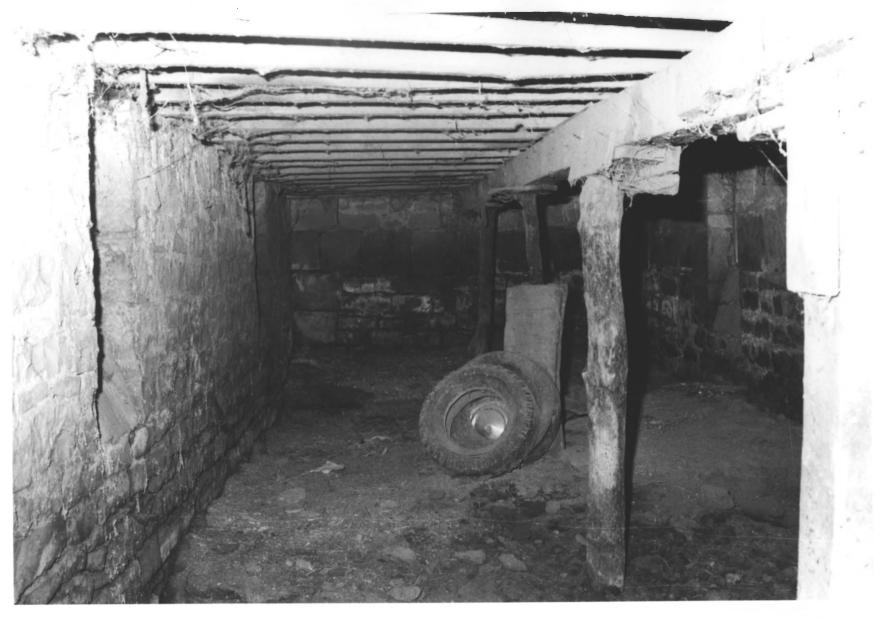

Nicholas Bohr Barn Troy vicinity Martha Hagedorn July, 1986 Kansas State Historical Society First level (threshing floor), West view