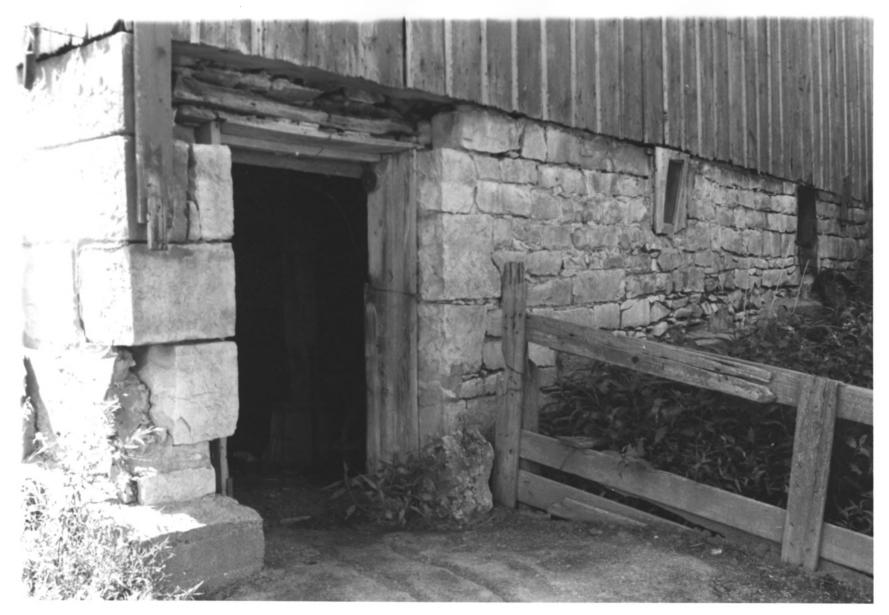

Nicholas Bohr Barn Troy vicinity, Kansas Martha Hagedorn July, 1986 Kansas State Historical Society East elevation, SE corner, West view 3 of 5

Nicholas Bohr Barn Troy vicinity, Kansas Martha Hagedorn July, 1986 Kansas State Historical Society Byre level, SE corner, West view