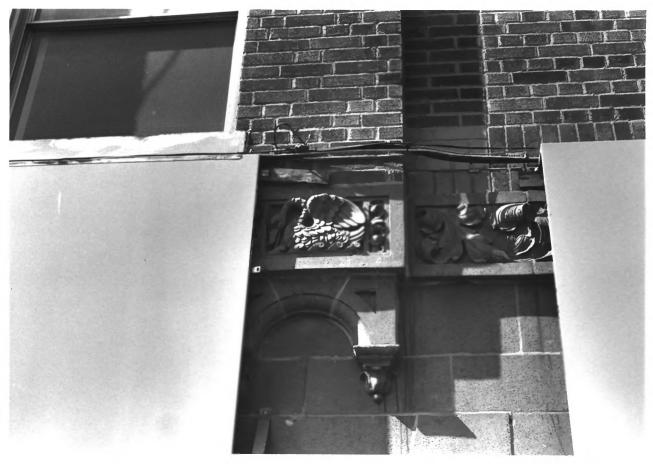

Leland Hotel Richmond, IN Mark Miles May, 1984 Mark Miles 2nd floor meeting room Camera facing south Photo #12 of 13

Leland Hotel Richmond, IN Mark Miles May, 1984 Mark Miles Detail, So.Facade, Terra cotta ornamentation revealed beneath 1960's sign board located between 1st and 2nd floor