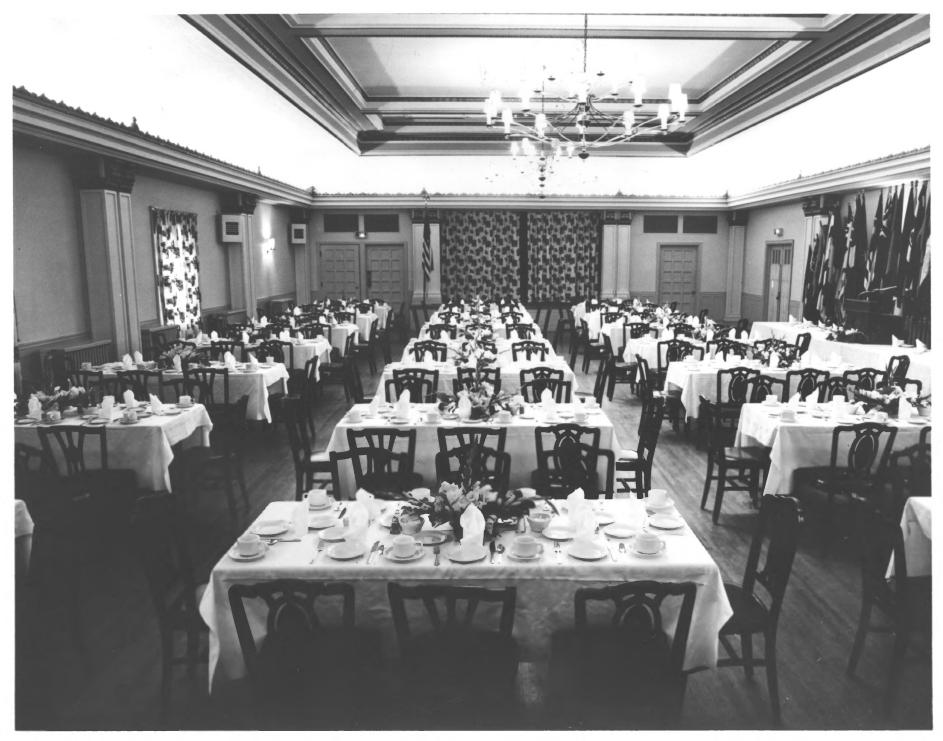

- 1. Leland Hotel 2. Richmond, Hatel Induana
- 3. Photographer Unknown
- 4. Date: Pre 1960
- 5. Smith Design Group
- Ballroom (On Mezzanine Level) looking toward stage.
- toward st 7. Photo #4

COFFEE SHOP