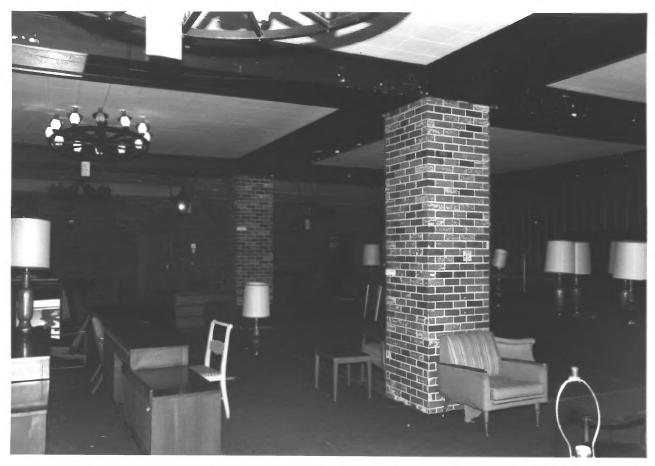

- 1. Leland Hotel 2. Richmond, Hatel Induana
- 3. Photographer Unknown
- 4. Date: Pre 1960
- 5. Smith Design Group
- Ballroom (On Mezzanine Level) looking toward stage.
- toward st 7. Photo #4

COFFEE SHOP