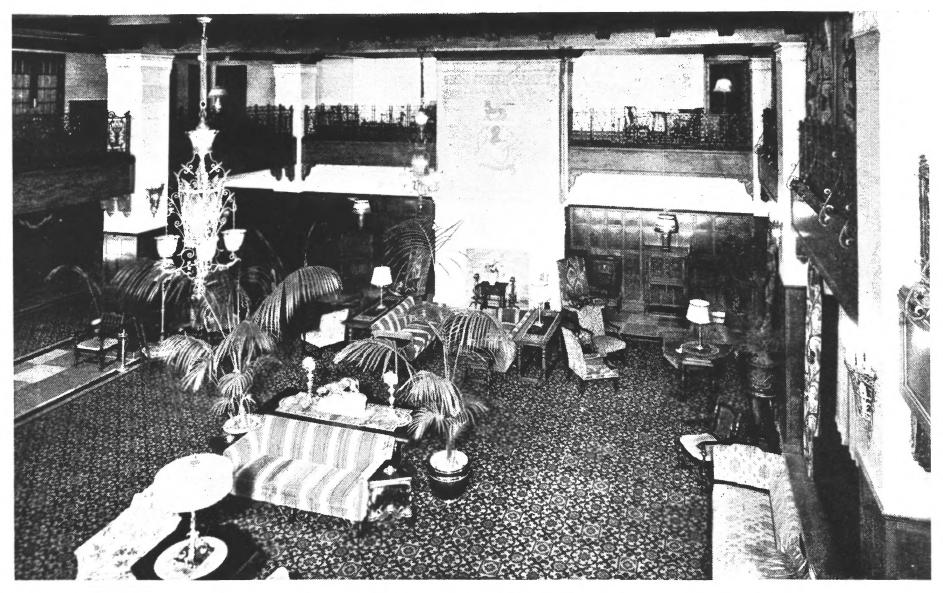

## 1. Leland Hotel 2. Richmond, Indiana 3. Photographer Unknown 4. Date: Unknown, Pre 1960 5. Smith Design Group, Cleveland, TN 6. Mezzanine, Looking, down onto lobby. 7. Photo #2

RICHMOND-LELAND HOTEL, RICHMOND, INDIANA