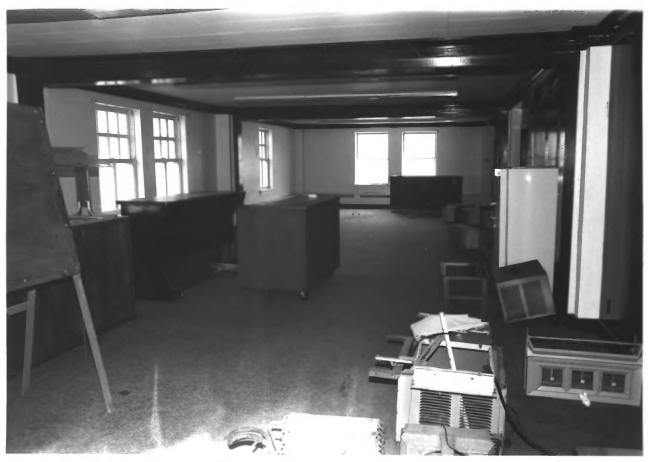

Leland Hotel Richmond, IN Mark Miles May, 1984 Mark Miles 2nd floor meeting room Camera facing south Photo #12 of 13

Leland Hotel Richmond, IN Mark Miles May, 1984 Mark Miles Detail, So.Facade, Terra cotta ornamentation revealed beneath 1960's sign board located between 1st and 2nd floor