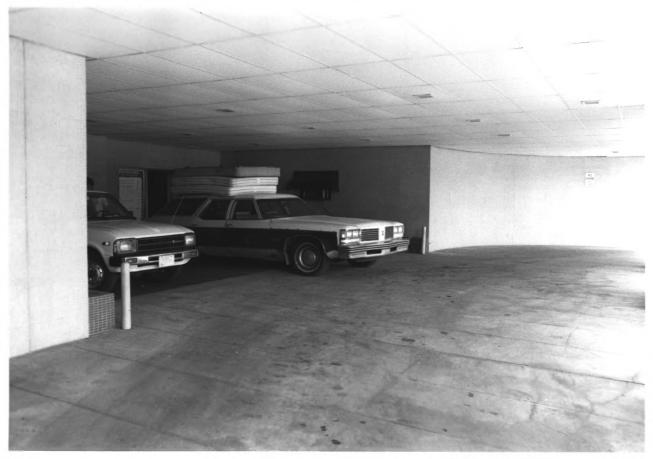

Leland Hotel Richmond, IN Mark Miles May, 1984 Mark Miles Former lounge area, now drive-in area Camera facing northeast Photo #10 of 13

Leland Hotel Richmond, IN Mark Miles May, 1984 Mark Miles Former coffee shop area Camera facing north Photo #11 of 13