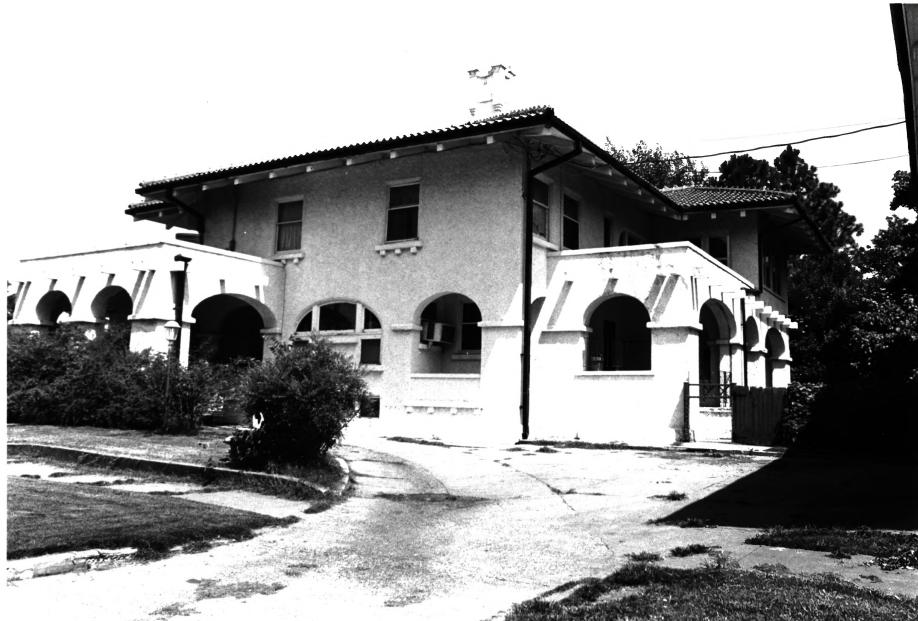

July, 1982 Department of Geography Oklahoma State University Rear and Side Elevations -Facing Northwest No. 32

Territorial Homes of Muskogee (Murphy Home) Muskogee, Oklahoma

Claudia Craig July, 1982 Department of Geography Oklahoma State University

House and Garage -Facing Southeast

Territorial Homes of Muskogee (Murphy Home)

Muskogee, Oklahoma Claudia Craig July, 1982 Department of Geography Oklahoma State University Environmental Context - Murphy and Coss Homes Facing South/