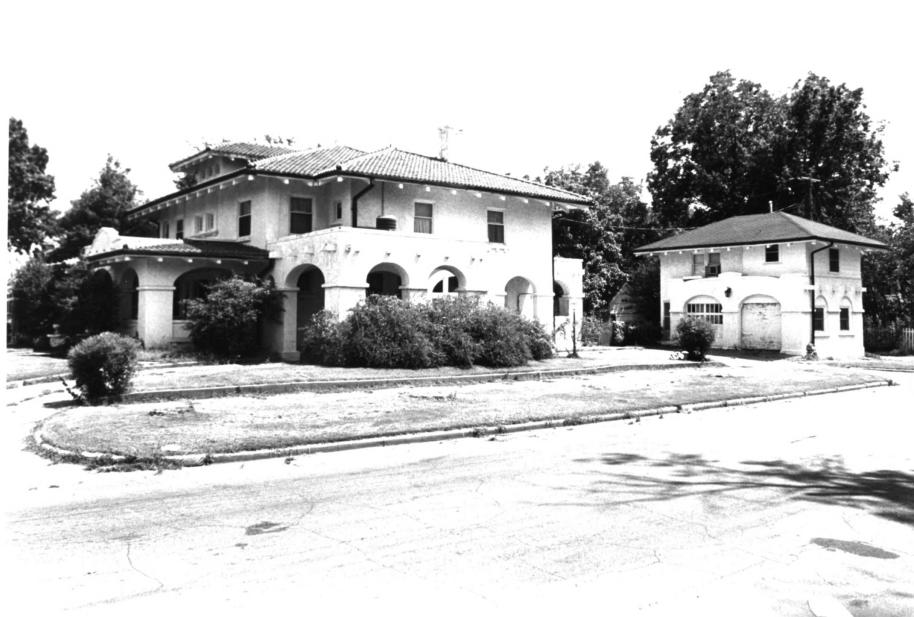

July, 1982 Department of Geography Oklahoma State University Rear and Side Elevations -Facing Northwest No. 32

Territorial Homes of Muskogee (Murphy Home) Muskogee, Oklahoma

Claudia Craig July, 1982 Department of Geography Oklahoma State University

House and Garage -Facing Southeast

Territorial Homes of Muskogee (Murphy Home)

Muskogee, Oklahoma Claudia Craig July, 1982 Department of Geography Oklahoma State University Environmental Context - Murphy and Coss Homes Facing South/