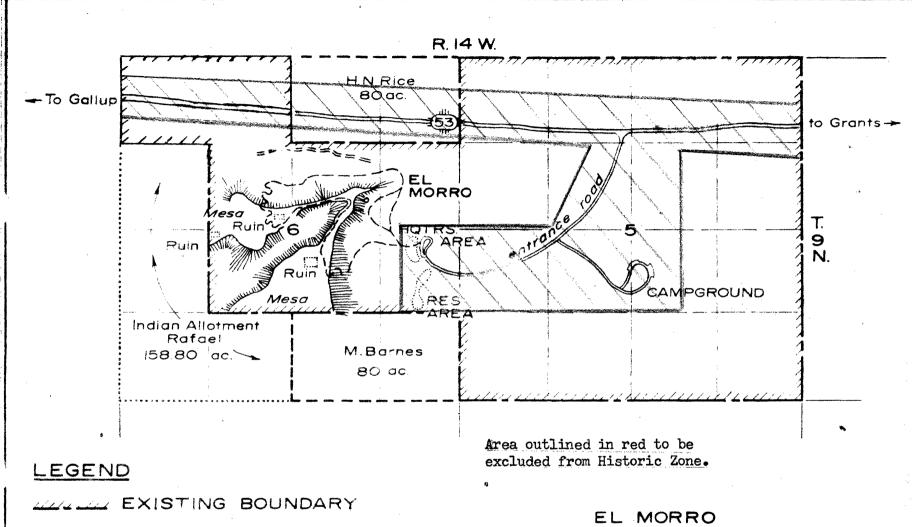

## MANAGEMENT EXCLUSIONS:

Within El Morro National Monument there are several structures which do not meet National Register criteria. These structures are of recent construction and bear no relationship to the reasons for which the site was included in the National Park system. These exclusions include the residential section of the monument (4 houses, 1 apartment building, and 1 house trailer), the maintenance area, the headquarters building and visitor center, a water tank on top of the mesa, and a wooden foot bridge located between the visitor center and the foot of the mesa. It is recognized that these structures serve a management purpose and occasionally require alterations necessitated by a change in their function. Modifications to these supportive buildings will reflect a compatible architectural style and will not intrude upon the historic resources of the monument.