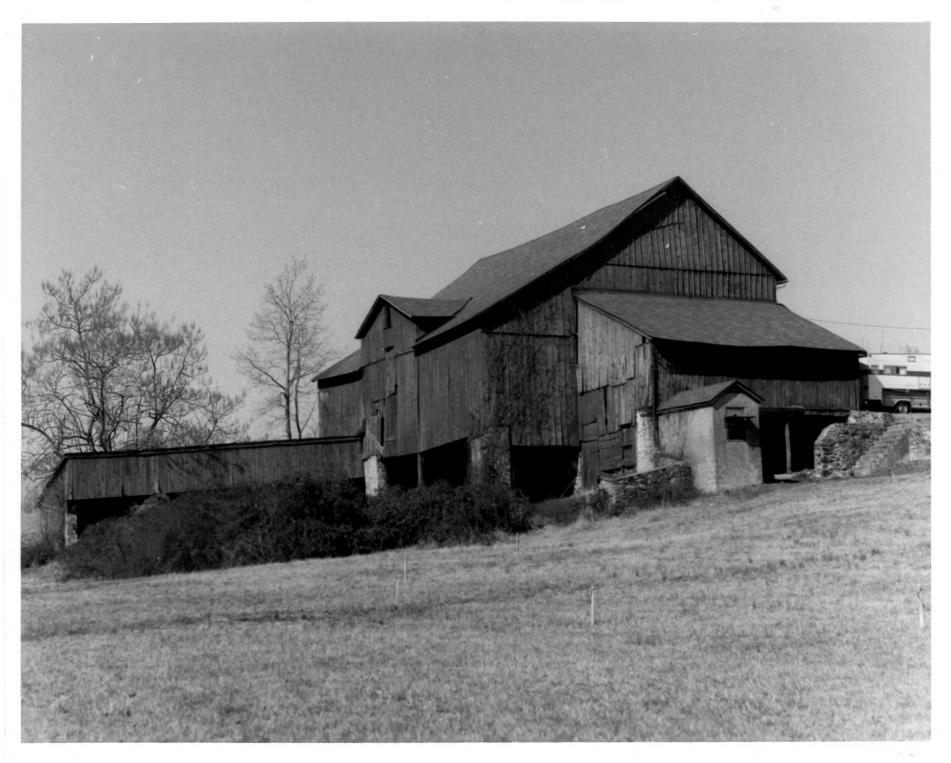

Photographer: Valerie Cesna

Date: June 1986

**Location of Negative:** Bureau of Archaeology and Historic Preservation, Dover, Delaware

Description: Barn, view from south

**Photograph Number:** 25