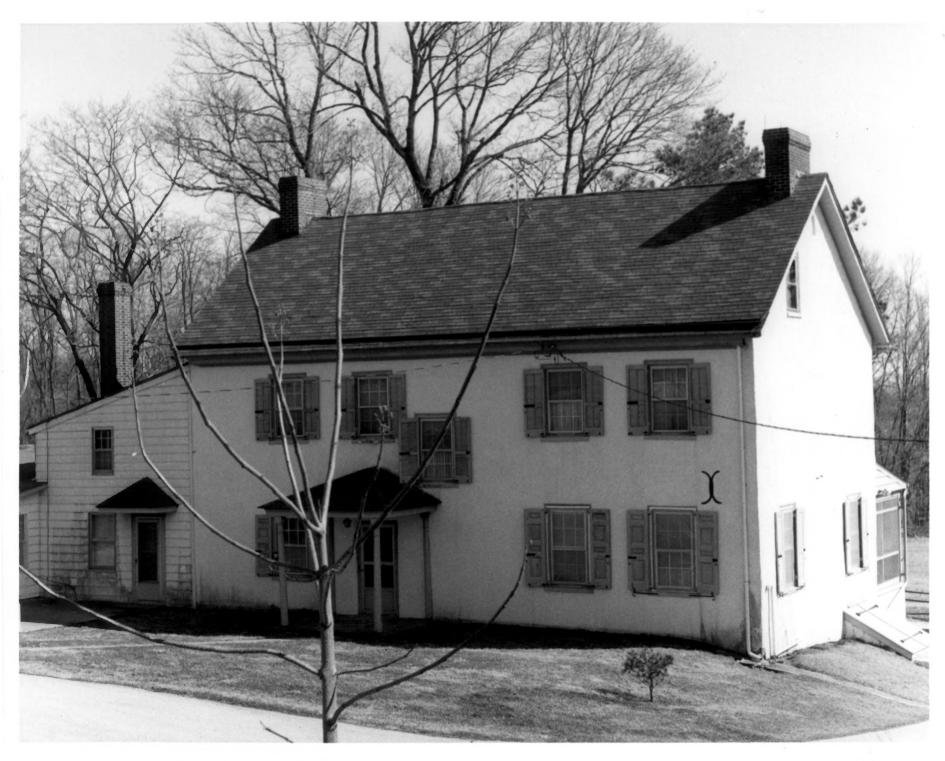

Description: Dwelling, view from west

Photograph Number: 24

Name: Agricultural Buildings and Complexes in Mill Creek Hundred, 1800-1840, J. McDaniel Farm (N-10,099)

Location: Paper Mill Road, Newark, Delaware 19711