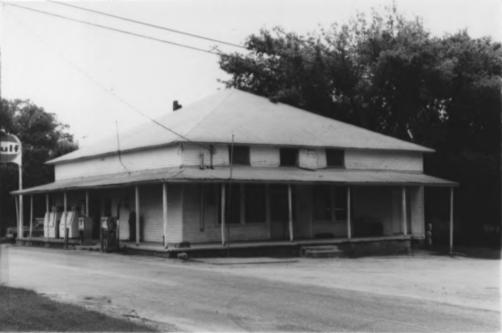

```
Huff Store (WM-638), Burwood
Williamson County Multiple Resource Area
Williamson County, TN
Date: July, 1987
Photo by: Thomason and Associates
Neg: TN Historical Commission
     Nashville. TN
View: Northeast, of south and west facades
```

Photo #: 2 of 6

```
Huff Store (WM-638), Burwood
Williamson County Multiple Resource Area
Williamson County, TN
Date: July, 1987
Photo by: Thomason and Associates
Neg: TN Historical Commission
     Nashville, TN
View: West, of east facade
Photo #: 3 of 6
```