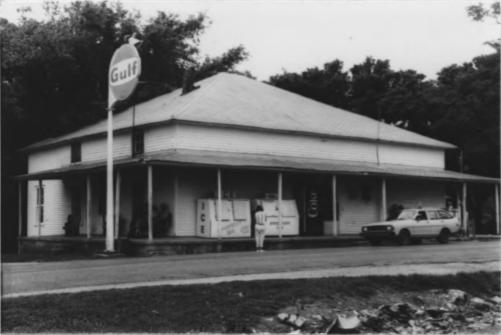

```
Huff Store (WM-638), Burwood
Williamson County Multiple Resource Area
Williamson County. TN
Date: July, 1987
Photo by: Thomason and Associates
Neg: TN Historical Commission
      Nashville, TN
View: Southeast, of north and west(main)
facades
Photo #: 1 of 6
```