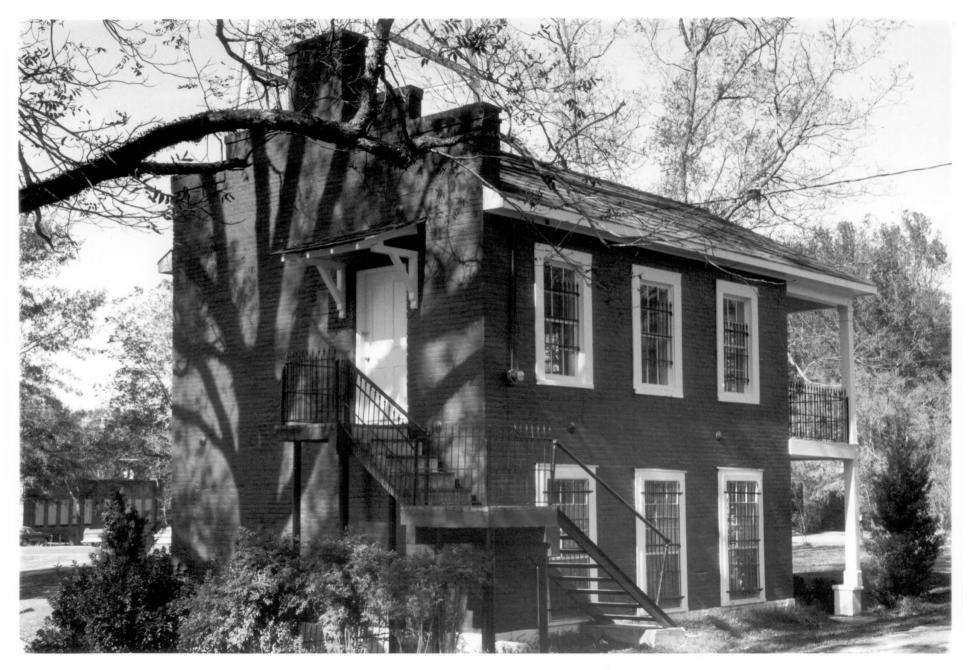

AMTTE FEMALE SEMINARY

```
AMTTE FEMALE SEMINARY
Liberty, Amite County, Mississippi
Jack A. Gold
November, 1979
South and west elevations; view to northeast.
Photo No. 2 of 4
```

APR 1 7 1980 FEB 2 5 1980