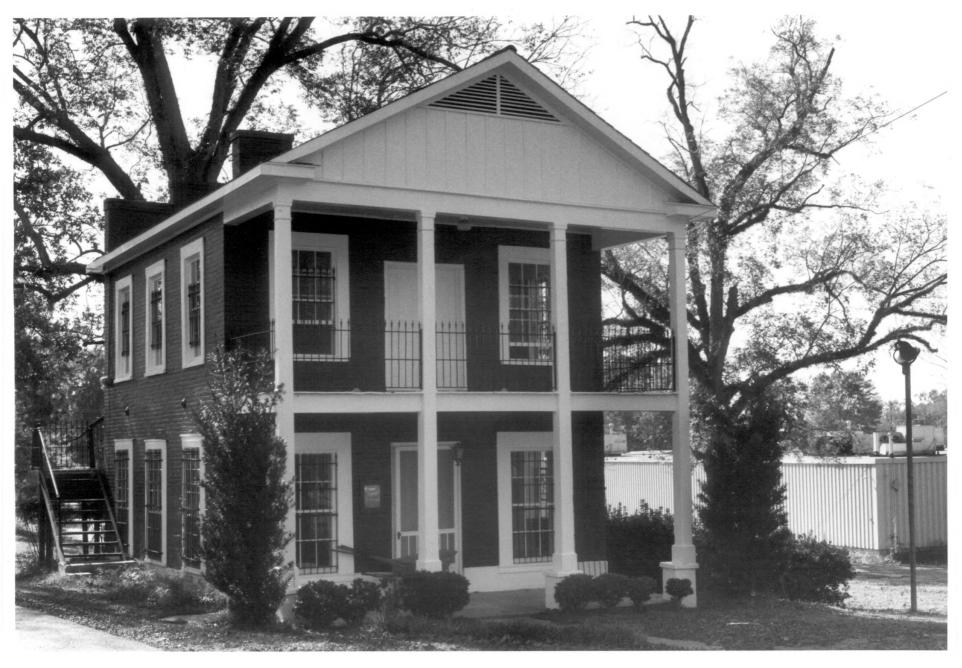

Liberty, Amite County, Mississippi Jack A. Gold November, 1979

North (front elevation); view to southwest.

AMTTE FEMALE SEMINARY

APR 17 1980

Photo No. 1 of 4

FEB 2 5 1980

```
Liberty, Amite County, Mississippi
Jack A. Gold
November, 1979
South and east elevations; view to northeast.
Photo No. 3 of 4
    APR 17 1980
                               FEB 2 5 1980
```