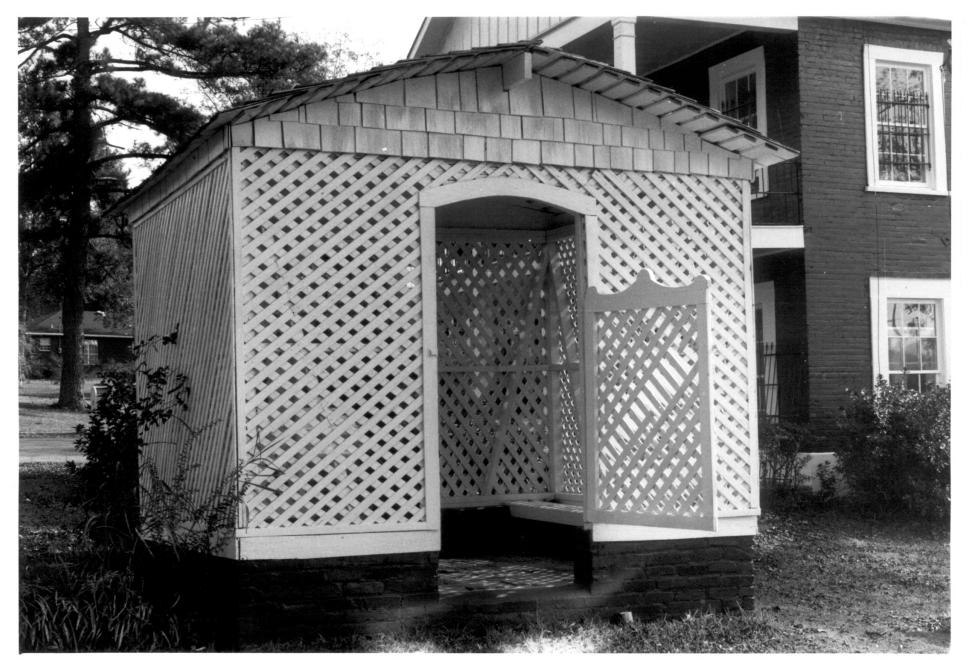

AMTTE FEMALE SEMINARY Liberty, Amite County, Mississippi Jack A. Gold November, 1979 Gazebo; view to east. Photo No. 4 of 4

APR 17 1980

FEB 2 5 1980