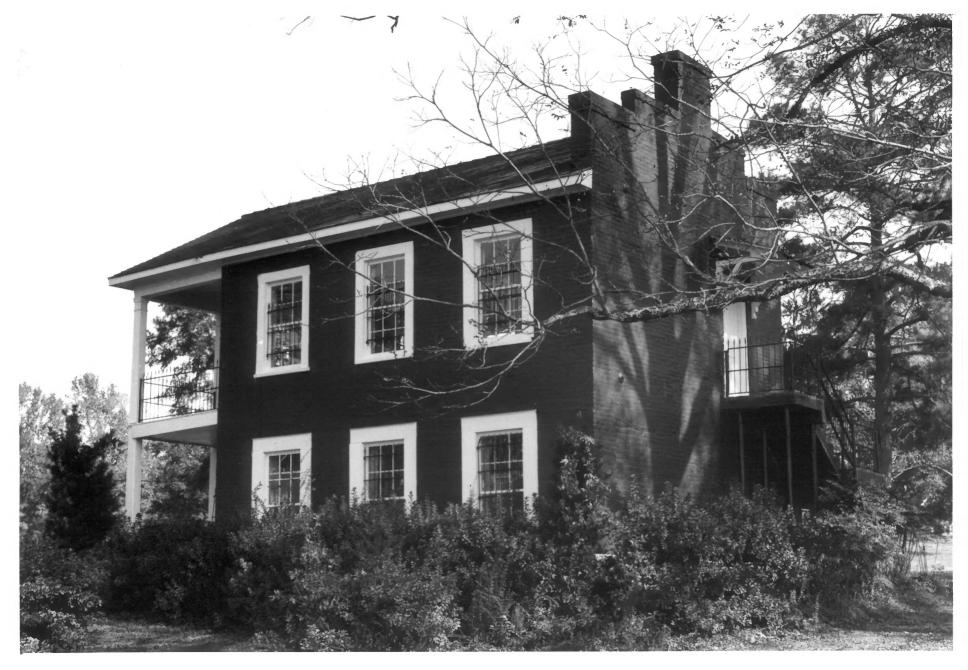

Liberty, Amite County, Mississippi Jack A. Gold November, 1979

North (front elevation); view to southwest.

AMTTE FEMALE SEMINARY

APR 17 1980

Photo No. 1 of 4

FEB 2 5 1980

```
Liberty, Amite County, Mississippi
Jack A. Gold
November, 1979
South and east elevations; view to northeast.
Photo No. 3 of 4
    APR 17 1980
                               FEB 2 5 1980
```