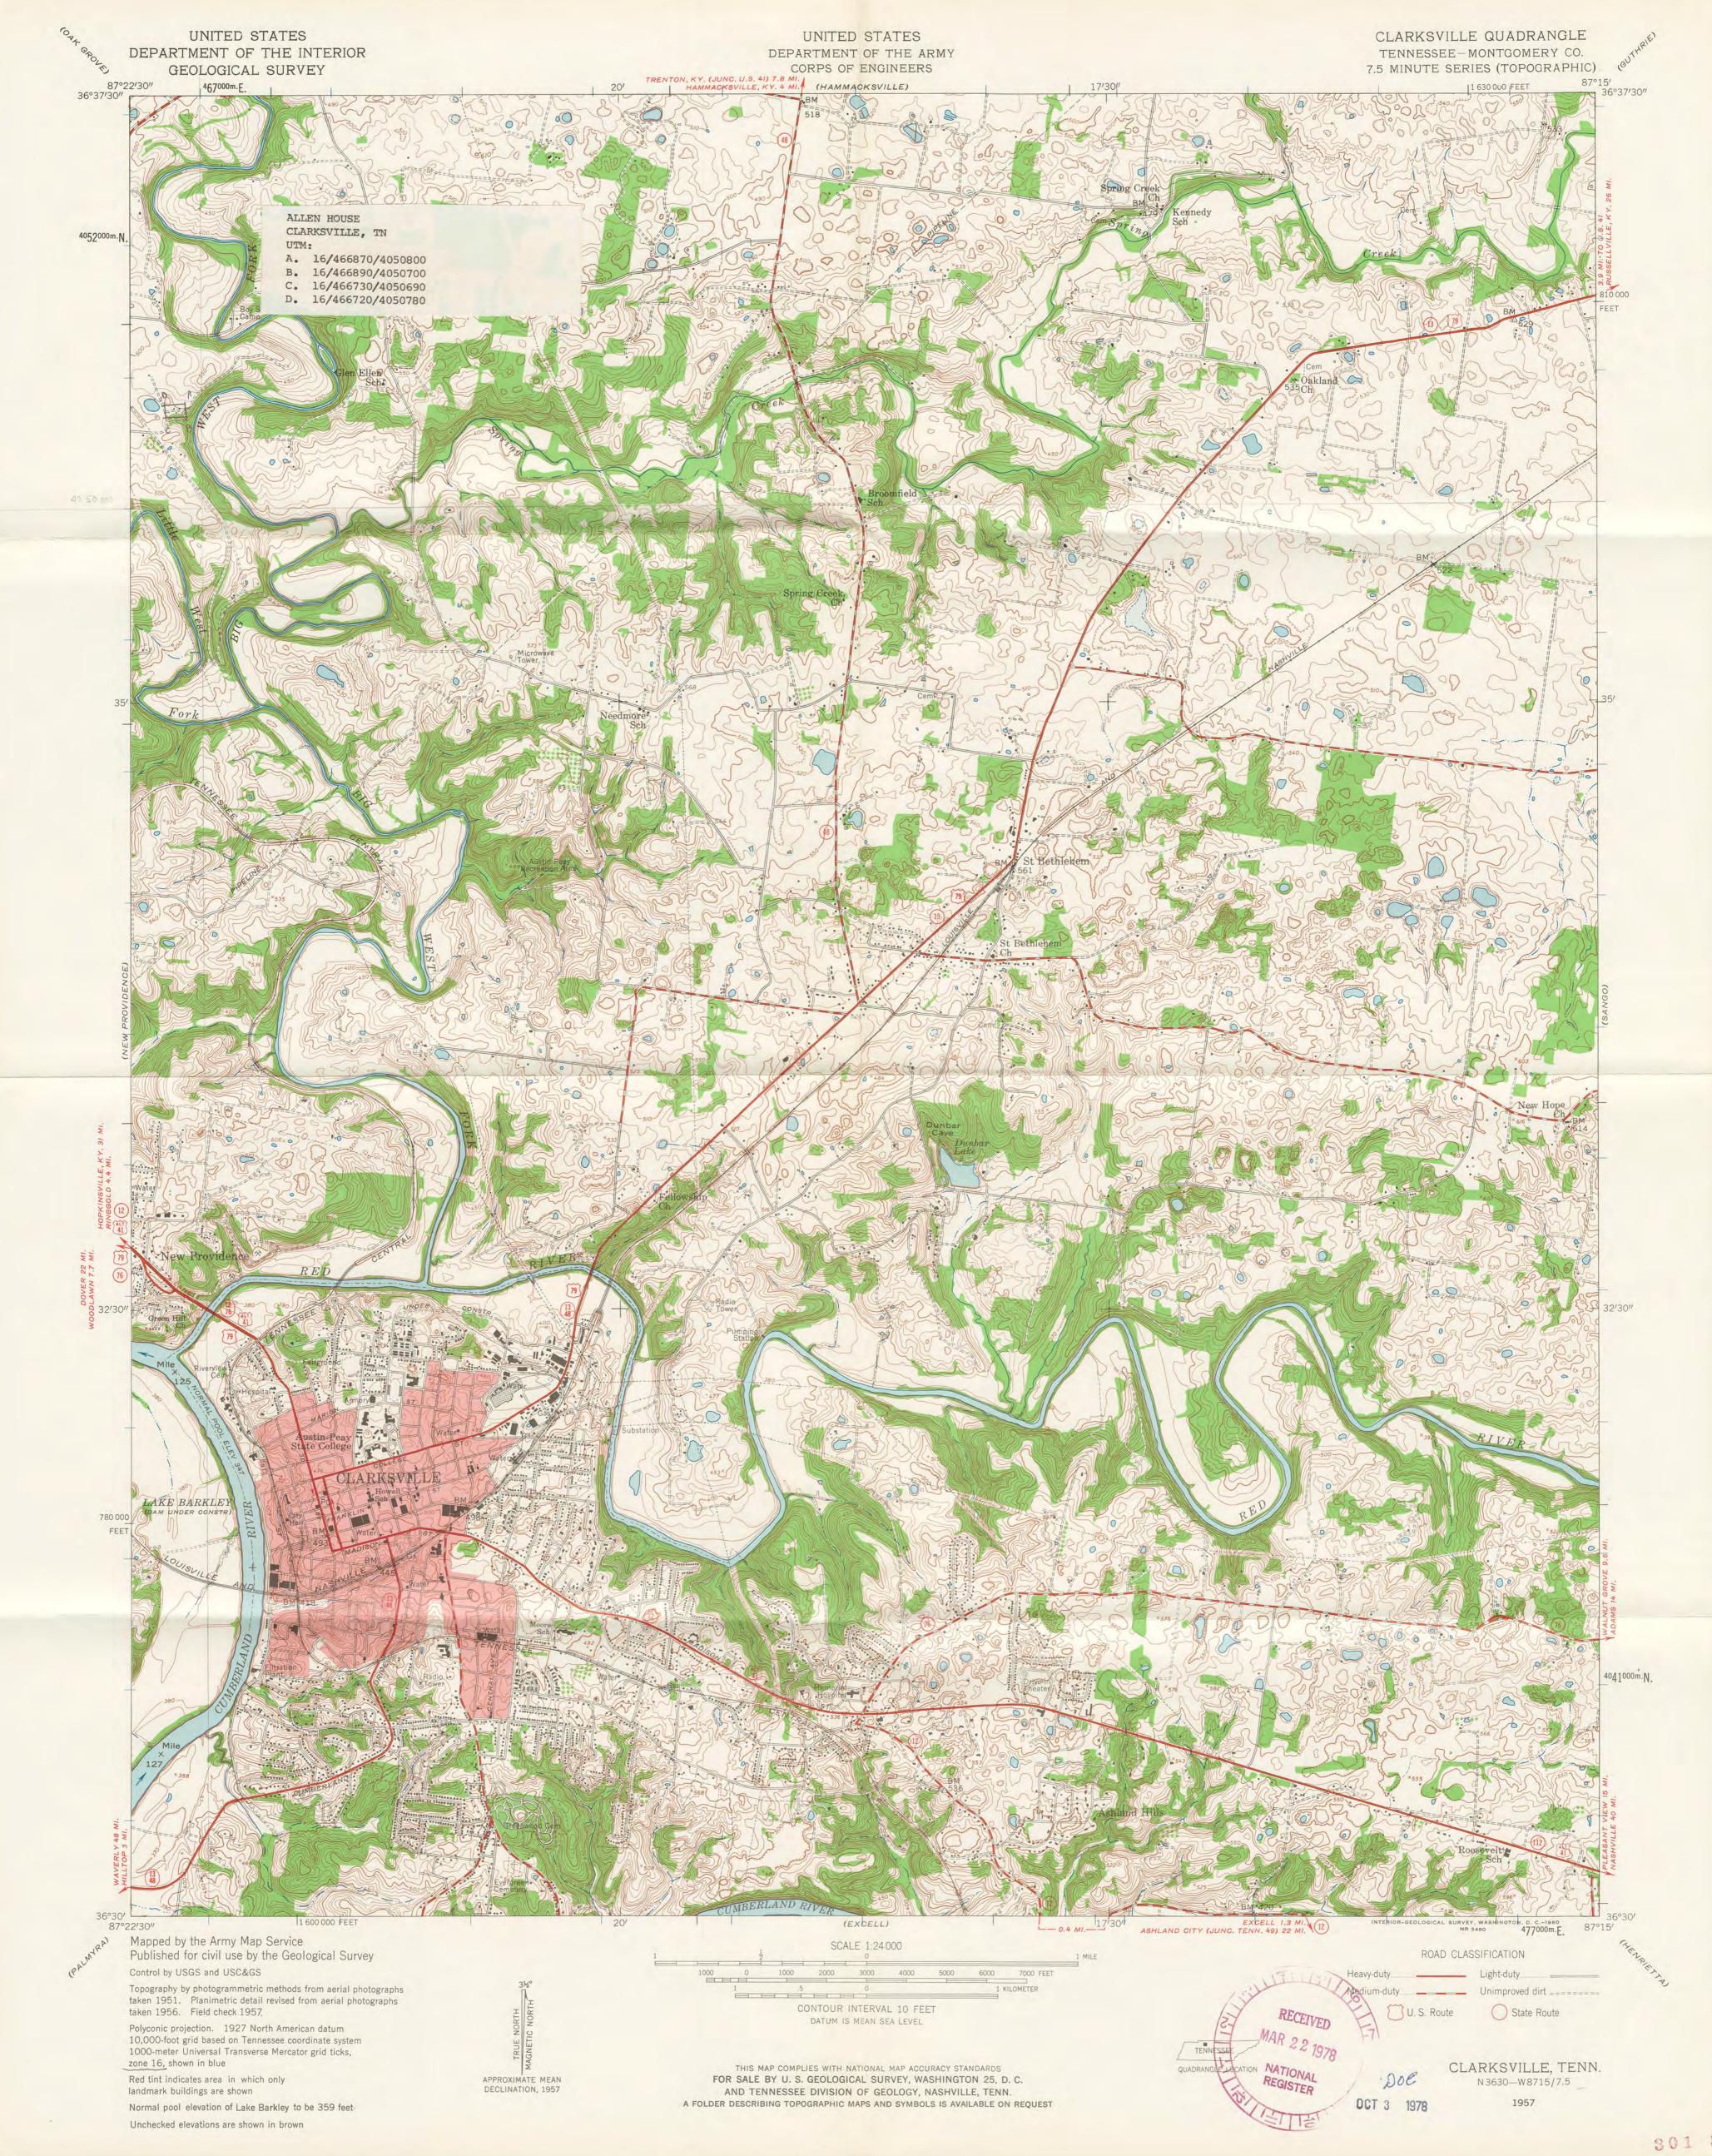

## 6 REPRESENTATION IN EXISTING SURVEYS

Tennessee Historical and Architectural Survey

DATE

June 1977

\_\_FEDERAL X\_STATE \_\_COUNTY \_\_LOCAL

DEPOSITORY FOR

SURVEY RECORDS Tennessee Historical Commission

CITY, TOWN Nashville STATE