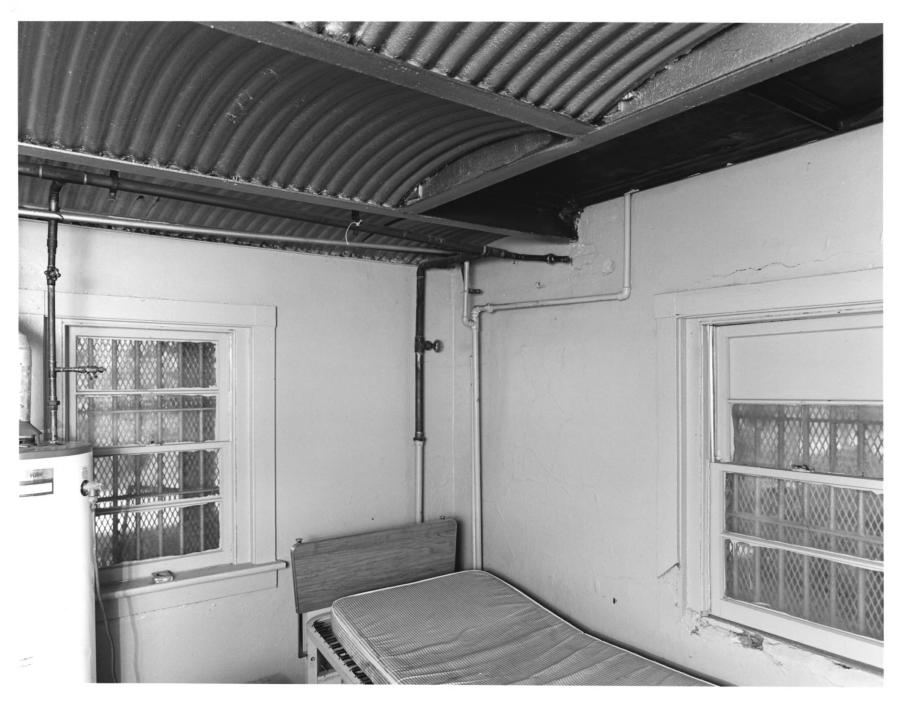

HART COUNTY JATI. Hartwell, Hart County, Georgia Photographer: James R. Lockhart Negative Filed: Georgia Department of Natural Resources Date: October, 1984 Description (5 of 6): First floor, cell area; photographer facing north.