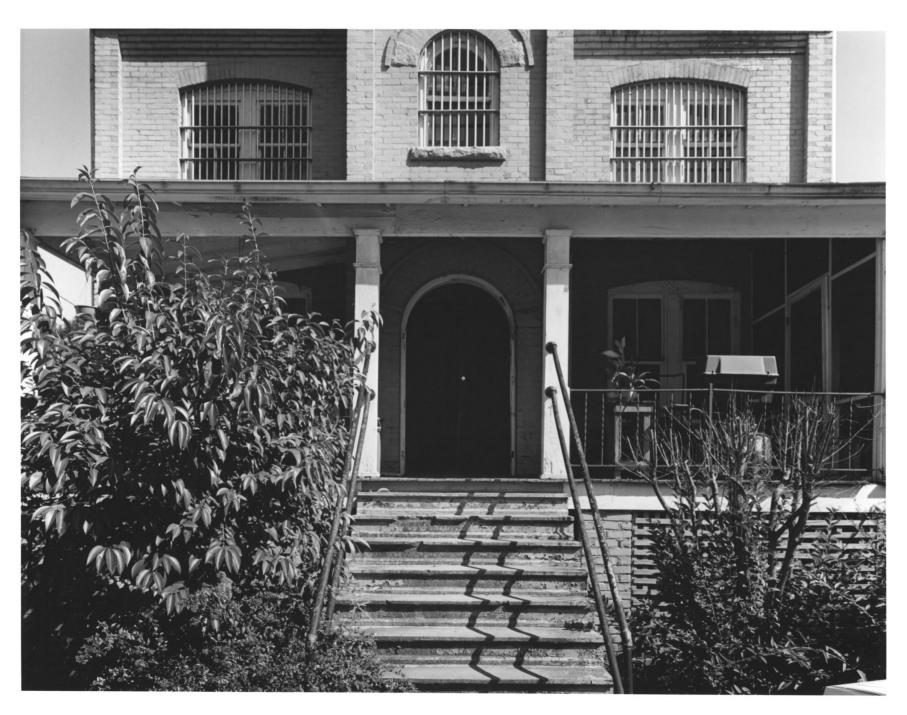

HART COUNTY JATL Hartwell, Hart County, Georgia Photographer: James R. Lockhart Negative Filed: Georgia Department of Natural Resources Date: October, 1984 Description (2 of 6): Front Porch; photographer facing north.