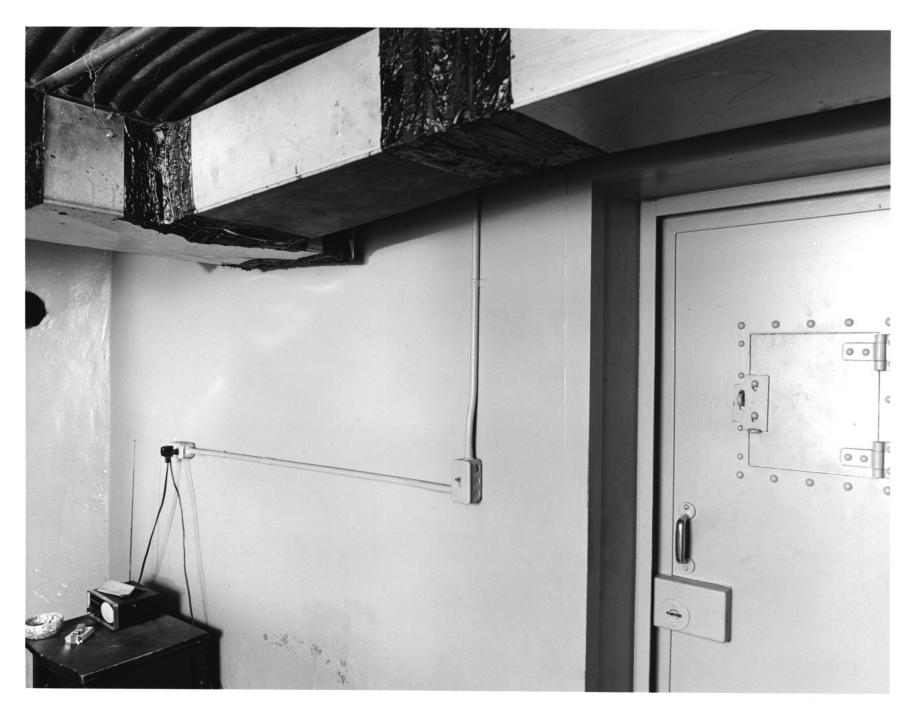

HART COUNTY JAIL Hartwell, Hart County, Georgia Photographer: James R. Lockhart Negative Filed: Georgia Department of Natural Resources Date: October, 1984 Description (6 of 6): First floor, cell area: photographer facing south.