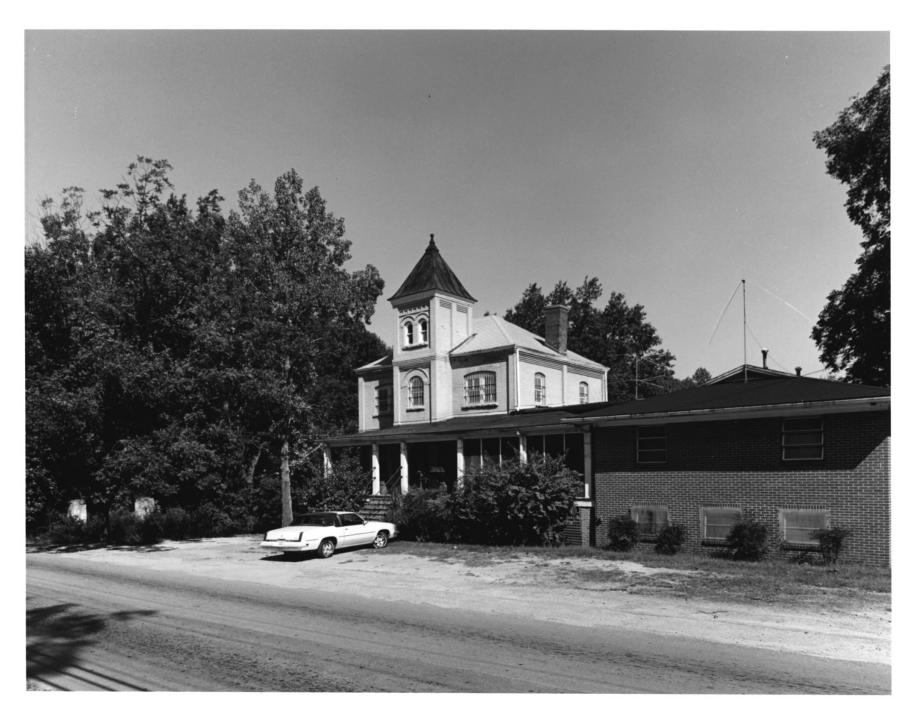

HART COUNTY JAIL Hartwell, Hart County, Georgia Photographer: James R. Lockhart Negative Filed: Georgia Department of Natural Resources Date: October, 1984 Description (1 of 6): Front view: photographer facing northwest.