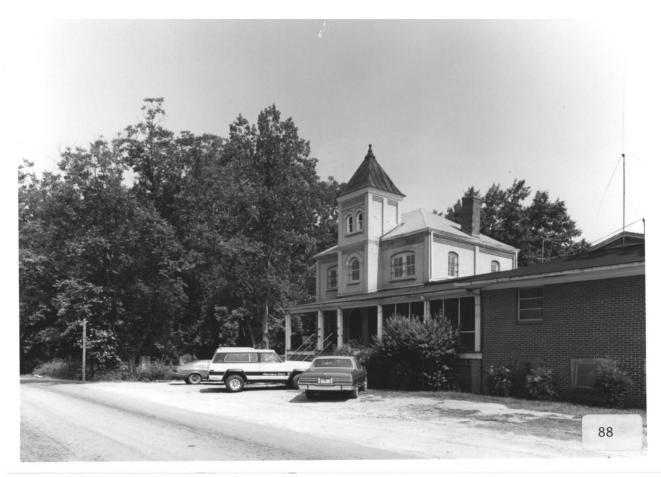

HISTORIC RESOURCES OF HARTWELL. Hartwell, Hart County, Georgia Photographer: James R. Lockhart Negative filed: Georgia Department of Natural Resources Date: June, 1985 Description (88 of 90): Hart County Jail, north side of Johnson Street at Jackson Street; photographer facing north.