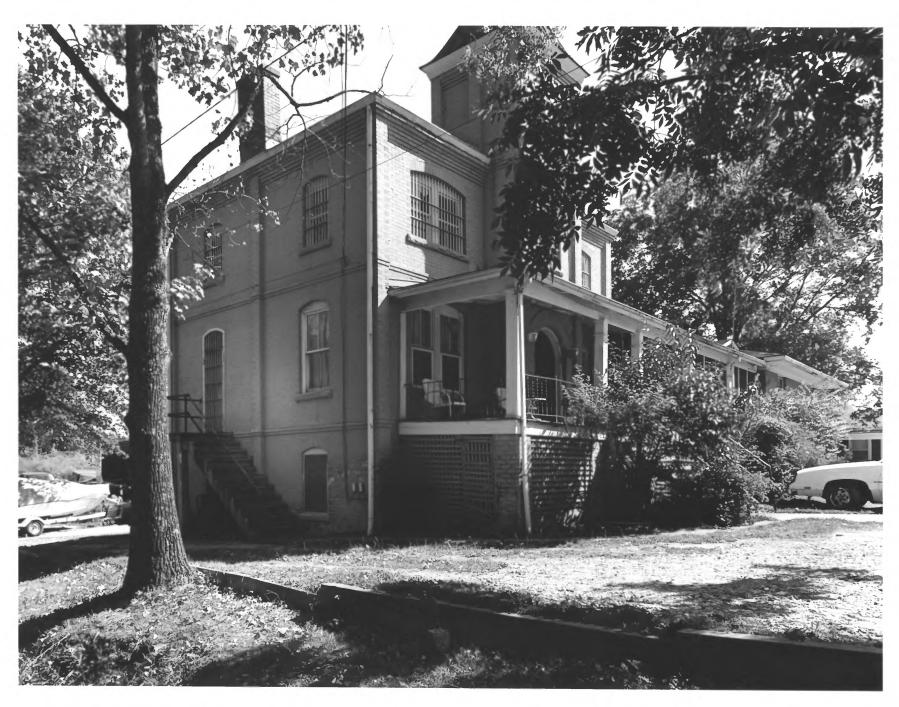

HART COUNTY JAIL
Hartwell, Hart County, Georgia
Photographer: James R. Lockhart

Negative Filed: Georgia Department of Natural Resources Date: October, 1984 Description (4 of 6): Front view and west

side; photographer facing northeast.