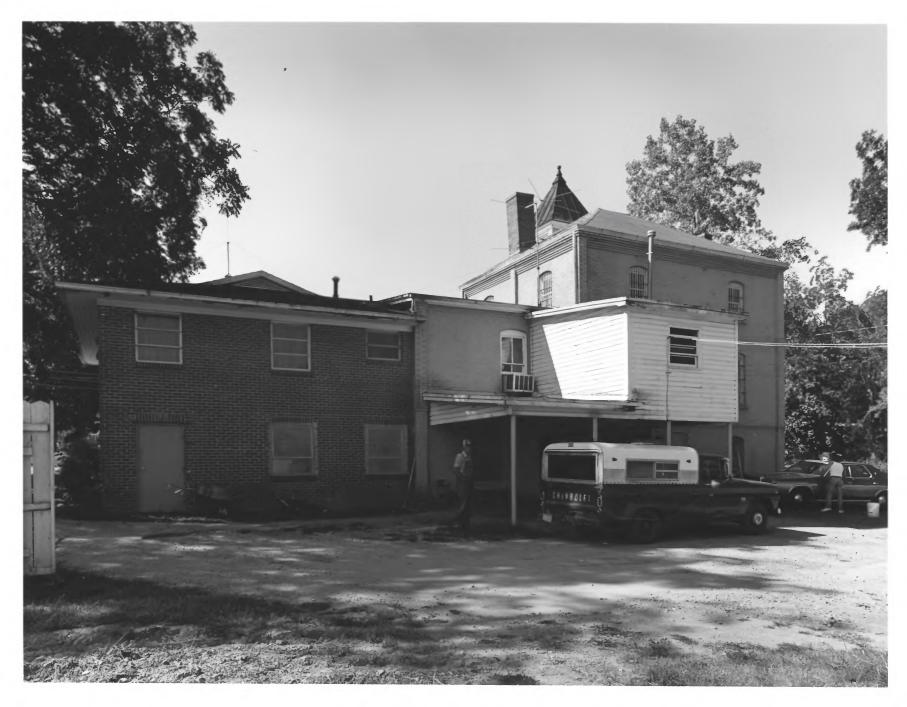

HART COUNTY JAIL
Hartwell, Hart County, Georgia
Photographer: James R. Lockhart

Negative Filed: Georgia Department of Natural Resources Date: October, 1984 Description (3 of 6): Rear view; photographer facing southwest.