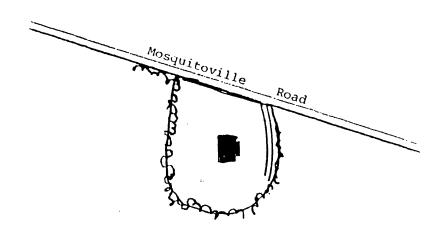

#### VERBAL BOUNDARY DESCRIPTION | JUSTIFICATION:

Bounded on the north by the Mosquitoville Road, on the east by the driveway and the edge of trees and on the south and west by the edge of trees.

Includes the immediate visual surroundings incorporating the features contributing to the property's architectural and historical significance.

Designated as P-11 on Town of Harrisville Map, included with this nomination.

The boundaries of the property are indicated by the heavy black line on the sketch map above.

30 10

SFI