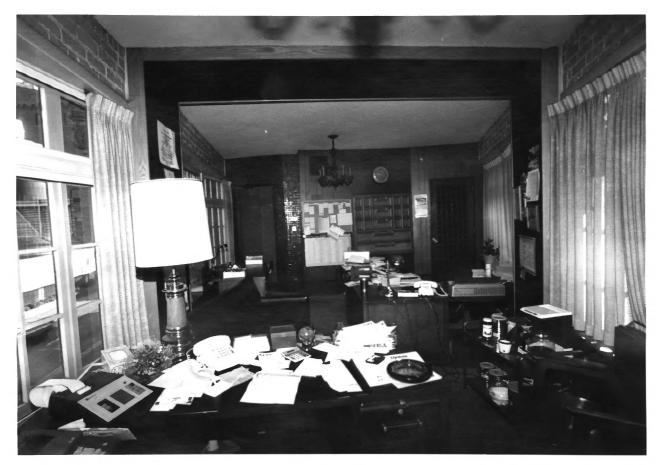

Photo <u>14</u> of <u>14</u>

Flat Iron Building 1223--1235 SW Stark Portland, Oregon Mulmonat county

Second floor looking east

Heritage Investment Corporation 123 NW Second Suite #200 Portland, Oregon 97209