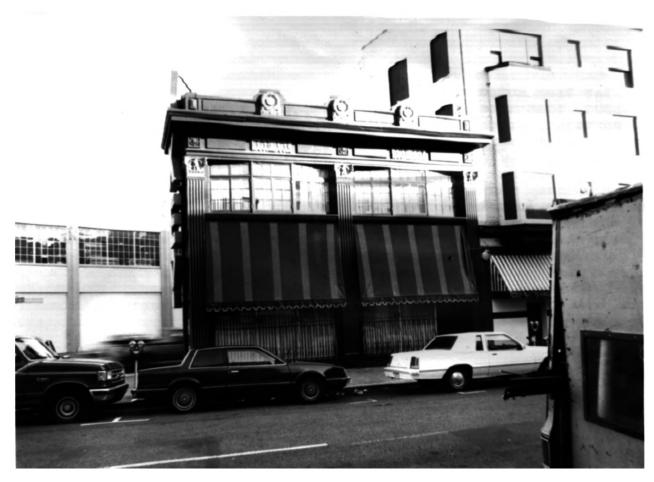

```
Flat Iron Building
1223--1235 SW Stark
Portland, Oregon Multwoman County
```

```
South elevation /
```

```
Heritage Investment Corporation
123 NW Second
Suite #200
Portland, Oregon 97209
```

```
Photo \frac{8}{10} of \frac{16}{10}
```

Flat Iron Building 1223--1235 SW Stark Portland, Oregon multimont louwing

South elevation storefronts

Heritage Investment Corporation 123 NW Second

- Suite #200
- Portland, Oregon 97209
- Photo <u>9</u> of <u>14</u>