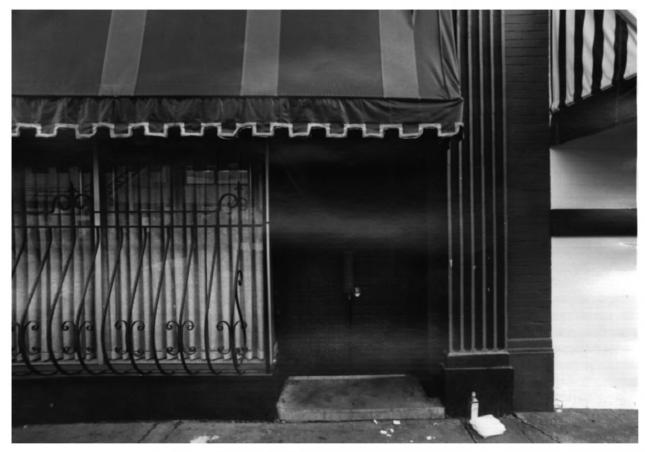

Flat Iron Building 1223--1235 SW Stark Portland, Oregon multimont louwing

South elevation storefronts

Heritage Investment Corporation 123 NW Second

- Suite #200
- Portland, Oregon 97209
- Photo <u>9</u> of <u>14</u>

```
Flat Iron Building
1223--1235 SW Stark
Portland, Oregon Multivement (Ouwrey
```

South elevation entry

```
Heritage Investment Corporation
123 NW Second
Suite #200
Portland, Oregon 97209
```

Photo 10 of 16