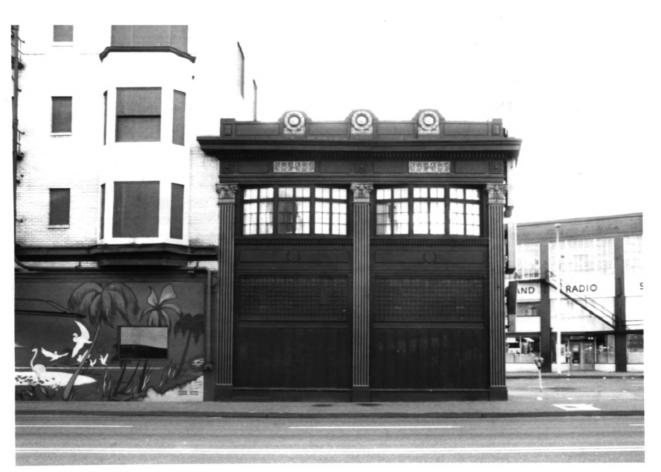

## Flat Iron Building 1223-1235 SW\_Stark Portland, Oregon Practice Art Court

NURTIT

Norht elevation

Heritage Investment Corporation 123 NW Second Suite #200 Portland, Oregon 97209

Photo ? of 16

Flat iron Building 1223-1235 SW Stark Porthand, Oregon Mucrooman cour