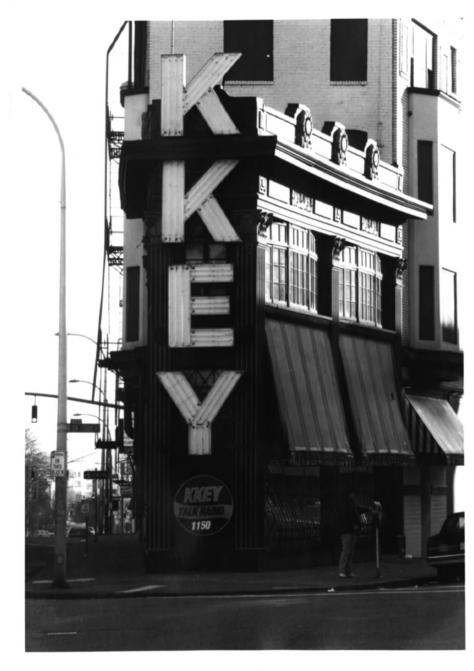

```
Flat Iron Building
1223--1235 SW Stark
Portland, Oregon Music Market Country
```

```
West elevation
```

```
Heritage Investment Corporation
123 NW Second
Suite #200
Portland, Oregon 97209
```

Photo / of 16