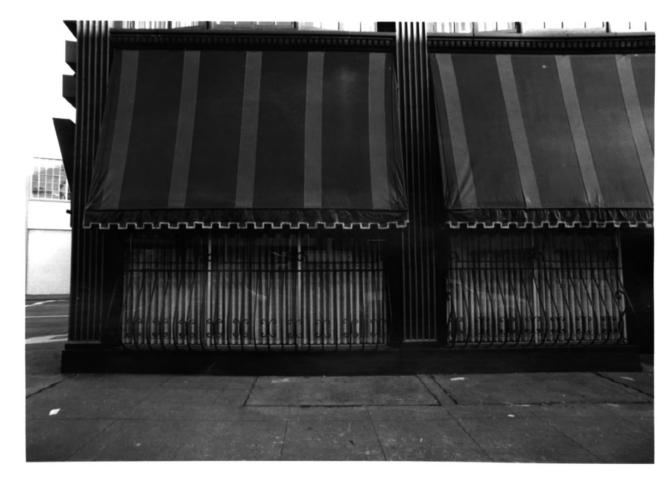

```
Flat Iron Building
1223--1235 SW Stark
Portland, Oregon Multwoman County
```

```
South elevation /
```

```
Heritage Investment Corporation
123 NW Second
Suite #200
Portland, Oregon 97209
```

```
Photo \frac{8}{10} of \frac{16}{10}
```

Flat Iron Building 1223--1235 SW Stark Portland, Oregon multimont louwing

South elevation storefronts

Heritage Investment Corporation 123 NW Second

- Suite #200
- Portland, Oregon 97209
- Photo <u>9</u> of <u>14</u>