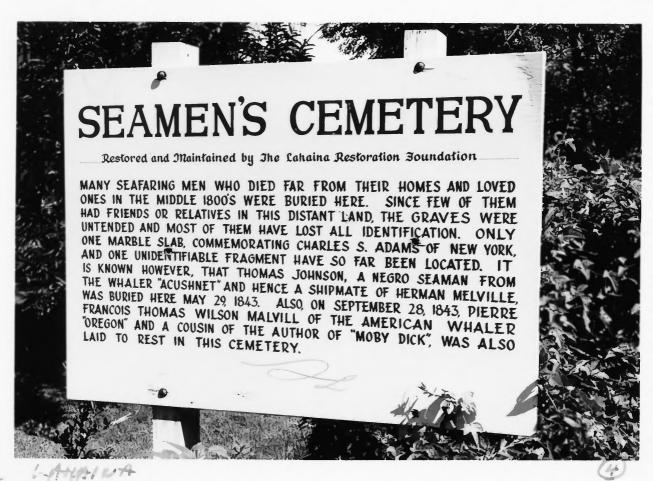

|               | Lahaina is a port town on the west coaroad from Kahului airport.                                                                 | st of Mau  | i islan | d; it is 27 mi | les b |
|---------------|----------------------------------------------------------------------------------------------------------------------------------|------------|---------|----------------|-------|
|               | CITY OR TOWN:                                                                                                                    |            |         | 13116/12       |       |
|               | STATE: C                                                                                                                         | ODE COUNTY | : />    | RECEIVED       | C     |
| 4.00000000000 | Hawaii<br>PHOTO REFERENCE                                                                                                        | 15 Maui    |         | JAN 2 1 1974   | 5/    |
|               | PHOTO CREDIT: National Park Service (App. DATE OF PHOTO: Dec. 12-13, 1973 NEGATIVE FILED AT: Hawaii Group, National Park Service | le)        | 2       |                | /     |
|               | IDENTIFICATION                                                                                                                   |            |         | VEHILLEY V     |       |
|               | DESCRIBE VIEW, DIRECTION, ETC.                                                                                                   |            | Seamen' |                |       |