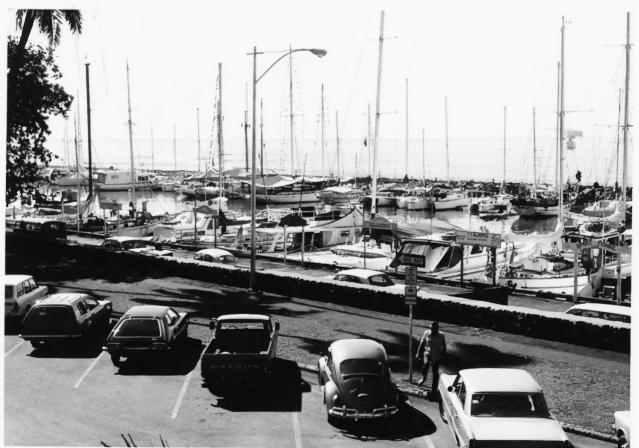

| 1. NAME                                                                                               |                 |              |           |            |
|-------------------------------------------------------------------------------------------------------|-----------------|--------------|-----------|------------|
| AND/OR HISTORIC: Lahaina (Historic D                                                                  | Y = + = + - + ) |              |           |            |
| 2. LOCATION                                                                                           | us cricc)       |              |           |            |
| Lahaina is a port town on the wes<br>road from Kahului airport.                                       | t coast of Maui | island; it i | s 27 mile | s by       |
| CITY OR TOWN:                                                                                         |                 | 1161         | To        |            |
| STATE:                                                                                                | CODE COUNTY:    | 3            |           | CODI       |
| Hawaii                                                                                                | 15 Maui         | RECEIV       | EII (a)   | 000        |
| 3. PHOTO REFERENCE                                                                                    |                 | THE WELL     | 1         |            |
| PHOTO CREDIT: National Park Service                                                                   | (Apple)         | m JAN 2 1 19 | 76        |            |
| DATE OF PHOTO: Dec. 12-13, 1973                                                                       | J               | NATIO        |           |            |
| NEGATIVE FILED AT:                                                                                    |                 | REGIST       | L 1       |            |
| Hawaii Group, National Park Servi                                                                     | ce              | MEGIS        | EL O      |            |
| 4. IDENTIFICATION                                                                                     |                 |              |           |            |
| DESCRIBE VIEW, DIRECTION, ETC.                                                                        |                 | 127          |           | ********** |
| 9 Looking north along Front stre<br>of County Historic District No<br>feet offshore of waterfront and | . 2. District : | is narrowin  | cludes 10 | end<br>O   |