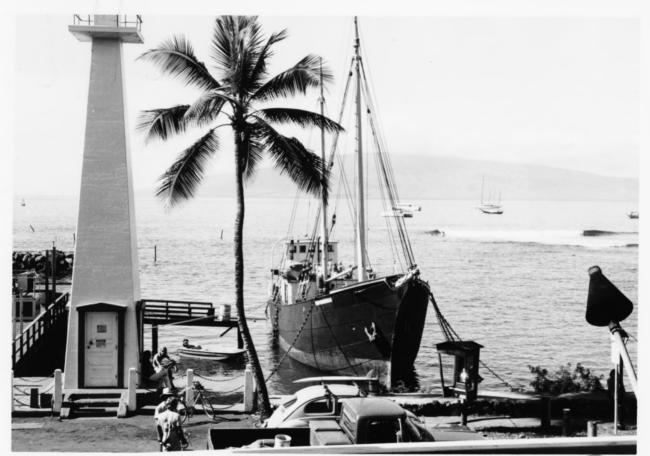

| 1. NAME                                                                          |                 |                    | 1      |
|----------------------------------------------------------------------------------|-----------------|--------------------|--------|
| common: Lahaina                                                                  |                 |                    |        |
| AND/OR HISTORIC: Lahaina (Historic Dist                                          | rict)           |                    |        |
| 2. LOCATION                                                                      | 2.290/          |                    |        |
| Street and NUMBER: Lahaina is a port town on the west road from Kahului airport. | coast of Maui i | sland; it is 27 mi | les by |
| CITY OR TOWN:                                                                    |                 | RECENTED           | (2)    |
| STATE:                                                                           | CODE COUNTY:    | M JOELVEU          | MODE   |
| Hawaii                                                                           | 15 Maui         | MAN 2 1 100        | - 009  |
| 3. PHOTO REFERENCE                                                               |                 | NAT.               | 1-1    |
| PHOTO CREDIT: National Park Service (A                                           | pple)           | REGIONAL           | (9)    |
| DATE OF PHOTO: Dec. 12-13, 1973                                                  |                 | EGISTER            |        |
| NEGATIVE FILED AT:                                                               |                 |                    | 3      |
| Hawaii Group, National Park Service                                              |                 | (IIIII)            |        |
| 4. IDENTIFICATION                                                                |                 |                    |        |
| DESCRIBE VIEW, DIRECTION, ETC.                                                   |                 |                    |        |
| 13 Waterfront, looking north to Pu                                               | unoa Point from | site of "brick pa  | lace." |
|                                                                                  |                 |                    |        |