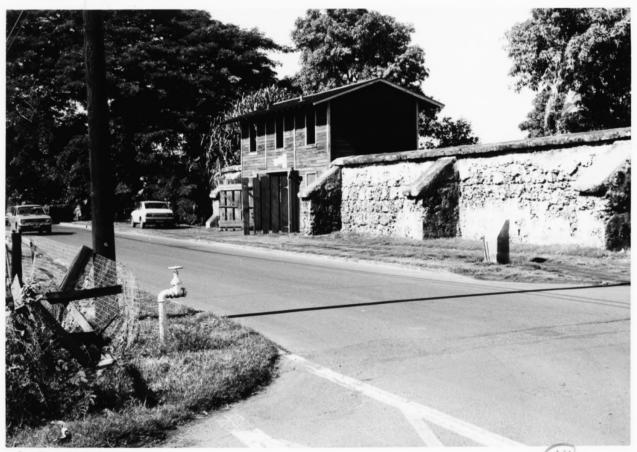

| (Type all entries - attach to or enclose                      | with pho | tograph) | ENTRY NOMB       | ER      | DATE  |
|---------------------------------------------------------------|----------|----------|------------------|---------|-------|
|                                                               | 7;*      |          |                  |         |       |
| NAME                                                          |          |          |                  |         |       |
| COMMON: Lahaina                                               |          |          |                  |         |       |
| AND/ORHISTORIC: Lahaina (Historic Dis                         | trict)   |          |                  |         |       |
| LOCATION                                                      |          |          |                  |         |       |
| Tahaina is a port town on the west road from Kahului airport. | coast    | of Maui  | island; it is    | 27 mile | es by |
| CITY OR TOWN:                                                 |          |          | [6][7]           | Va      | -     |
| STATE:                                                        | CODE     | COUNTY:  | (3) FIFE         | XX      | CODE  |
| Hawaii                                                        | 15       | Maui     | RECEIVE          | 74 (0)  | 009   |
| PHOTO REFERENCE                                               |          |          | RECEIVE 1 10     |         |       |
| PHOTO CREDIT: National Park Service (A                        | (plag    |          | NATION<br>REGIS  | AL =    |       |
| DATE OF PHOTO: Dec. 12-13, 1973                               |          |          | 12/ 2/10/        | FR P    |       |
| NEGATIVE FILED AT:                                            |          |          | Intella          | 1       |       |
| Hawaii Group, National Park Service                           |          |          | L'AL NO          | 11      |       |
| IDENTIFICATION                                                |          |          | VITTI19          |         |       |
| DESCRIBE VIEW, DIRECTION, ETC.                                |          |          |                  |         |       |
| 7 Nevel - built semmencial building                           | 07000    |          | ide of Frank C   | tmaat   |       |
| 7 Newly built commercial building                             | atong    | makal S  | TOTAL OT LIGHT D | breet.  |       |
|                                                               |          |          |                  |         |       |
|                                                               |          |          |                  |         |       |
|                                                               |          |          |                  |         |       |