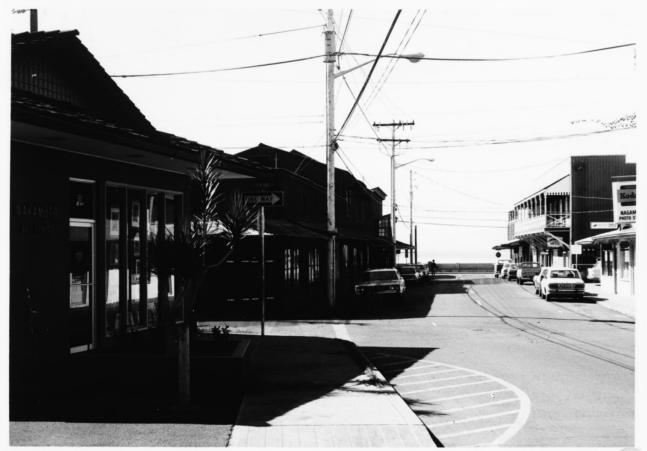

| (Type all entries - attach to or enclose                      | with pho | tograph) | ENTRY NOMB       | ER      | DATE  |
|---------------------------------------------------------------|----------|----------|------------------|---------|-------|
|                                                               | 7;*      |          |                  |         |       |
| NAME                                                          |          |          |                  |         |       |
| COMMON: Lahaina                                               |          |          |                  |         |       |
| AND/ORHISTORIC: Lahaina (Historic Dis                         | trict)   |          |                  |         |       |
| LOCATION                                                      |          |          |                  |         |       |
| Tahaina is a port town on the west road from Kahului airport. | coast    | of Maui  | island; it is    | 27 mile | es by |
| CITY OR TOWN:                                                 |          |          | [6][7]           | Va      | -     |
| STATE:                                                        | CODE     | COUNTY:  | (3) FIFE         | XX      | CODE  |
| Hawaii                                                        | 15       | Maui     | RECEIVE          | 74 (0)  | 009   |
| PHOTO REFERENCE                                               |          |          | RECEIVE 1 10     |         |       |
| PHOTO CREDIT: National Park Service (A                        | (plag    |          | NATION<br>REGIS  | AL =    |       |
| DATE OF PHOTO: Dec. 12-13, 1973                               |          |          | 12/ 2/10/        | FR P    |       |
| NEGATIVE FILED AT:                                            |          |          | Intella          | 1       |       |
| Hawaii Group, National Park Service                           |          |          | L'AL NO          | 11      |       |
| IDENTIFICATION                                                |          |          | VITTI19          |         |       |
| DESCRIBE VIEW, DIRECTION, ETC.                                |          |          |                  |         |       |
| 7 Nevel - built semmencial building                           | 07000    |          | ide of Frank C   | tmaat   |       |
| 7 Newly built commercial building                             | atong    | makal S  | TOTAL OT LIGHT D | breet.  |       |
|                                                               |          |          |                  |         |       |
|                                                               |          |          |                  |         |       |
|                                                               |          |          |                  |         |       |