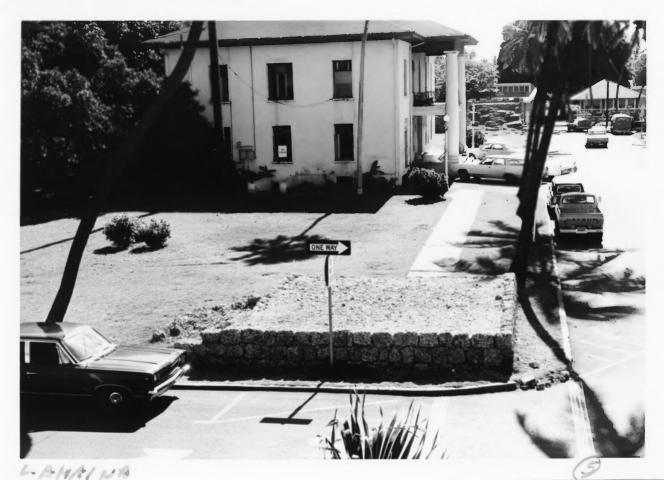

| 1. NAME                                                     |           |         |         |              |         |
|-------------------------------------------------------------|-----------|---------|---------|--------------|---------|
| COMMON: Lahaina                                             |           |         |         |              |         |
| AND/OR HISTORIC: Lahaina (Historic D                        | district) |         |         |              |         |
| 2. LOCATION                                                 |           |         |         |              |         |
| Lahaina is a port town on the we road from Kahului airport. | st coast  | of Maui | island; | it is 27     | miles b |
| CITY OR TOWN:                                               |           |         | (E)     | TI61[17      |         |
| STATE:                                                      | CODE      | COUNTY: |         | RECEIVED     | 00/ 00  |
| Hawaii                                                      | 15        | Maui    |         | 1111 0 1 102 | 0       |
| 3. PHOTO REFERENCE                                          |           |         |         | JAN 2 1 1974 | † [col  |
| PHOTO CREDIT: National Park Service                         | (Apple)   |         | 3       | MATIONAL     |         |
| DATE OF PHOTO: Dec. 12-13. 1973                             |           |         | H       | INATION      | S E     |
| NEGATIVE FILED AT:                                          |           |         | (01)    | REGISTE      |         |
| Hawaii Group, National Park Serv                            | rice      |         |         | 1            |         |
| 4 IDENTIFICATION                                            |           |         |         | (11217)      | 7       |
| DESCRIBE VIEW, DIRECTION, ETC.                              |           |         |         |              |         |
| 5 Court and Custom House, on si                             | te of for | t. Cor  | ners of | fort have    | been re |

constructed in foreground and background. Kamehameha III school, extreme background, is on sites of government market, canal, and home of Princess Nahienaena, daughter of Kamehamahe the Great.

LANAINA

S Z