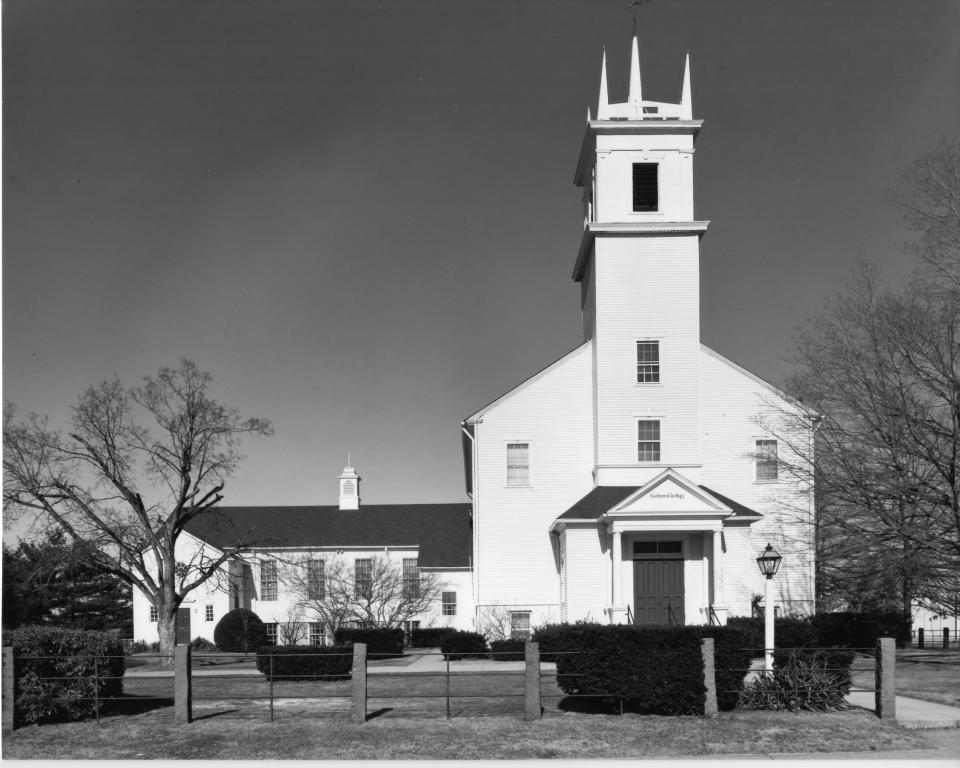

## East Providence MultipleeResource Area/17/51

Newman Congregational Church 0861 7 2 130 East Providence, R.I.

Photographer: Warren Jagger

Date: January 1980

NOV 28 1980

Negative filed at: Rhode Island Historical

Preservation Commission

150 Benefit Street Providence, R.I.

General view of church exterior facing north, with parish hall on the left.

Photo #17.

East Providence Multiple Resource Area/18/51

Newman Congregational Church East Providence, R.I.