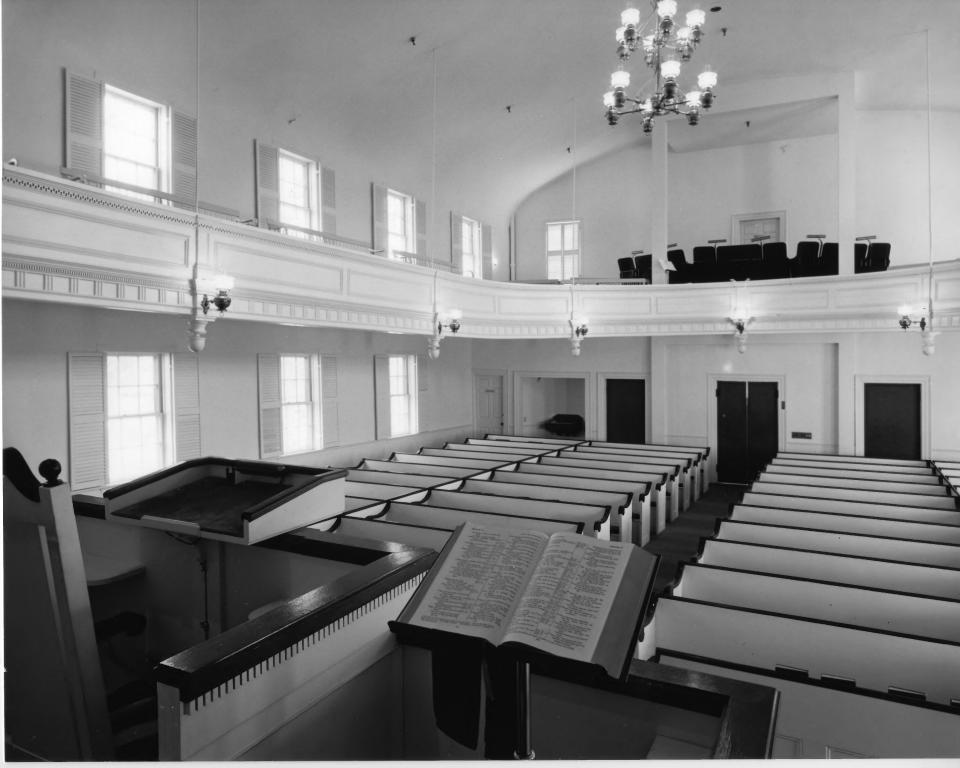

Photo #18.

East Providence Multiple Resource area

Newman Congregational Church East Providence, R.I.

067 2 4 1980

Photographer: Warren Jagger

Date: January 1980

NOV 28 1980

Negative filed at: Rhode Island Historical

Preservation Commission

150 Benefit Street Providence, R.I.

View of church interior from the pulpit, facing the main entrance.

Photo #19/5/