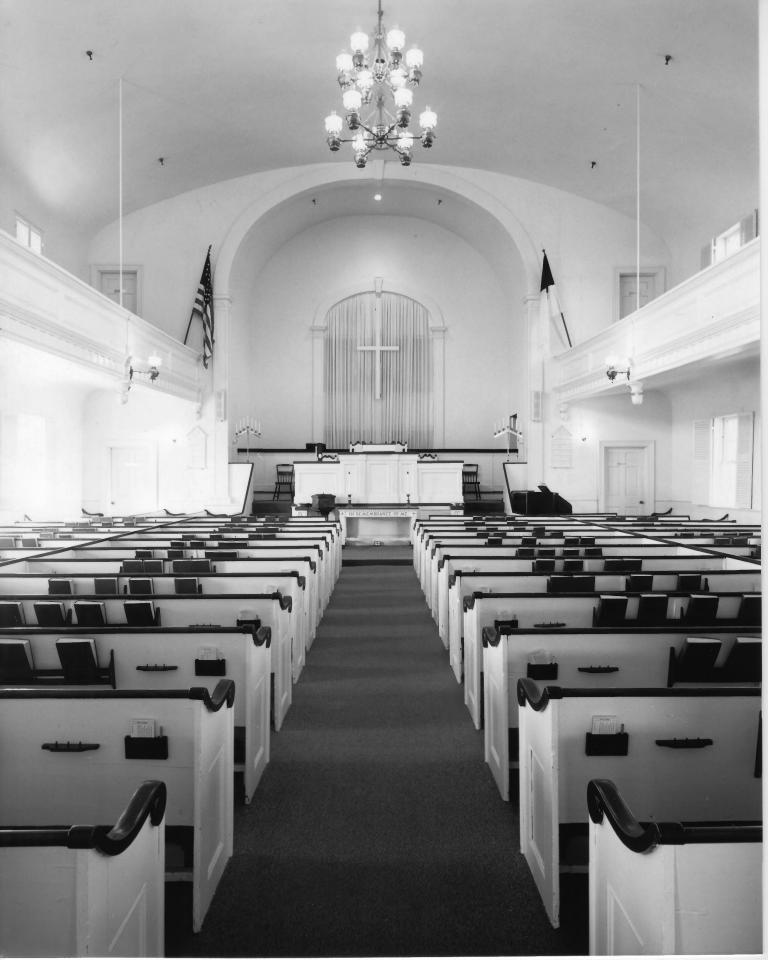

NOV 28 1980 2 400

Photographer: Warren Jagger Date: January 1980

Negative filed at: Rhode Island Historical Preservation Commission 150 Benefit Street Providence, R.I.

View of Church interior from the entrance, facing the chancel.

Photo #18.

East Providence Multiple Resource area

Newman Congregational Church East Providence, R.I.

067 2 4 1980

Photographer: Warren Jagger

Date: January 1980

NOV 28 1980

Negative filed at: Rhode Island Historical