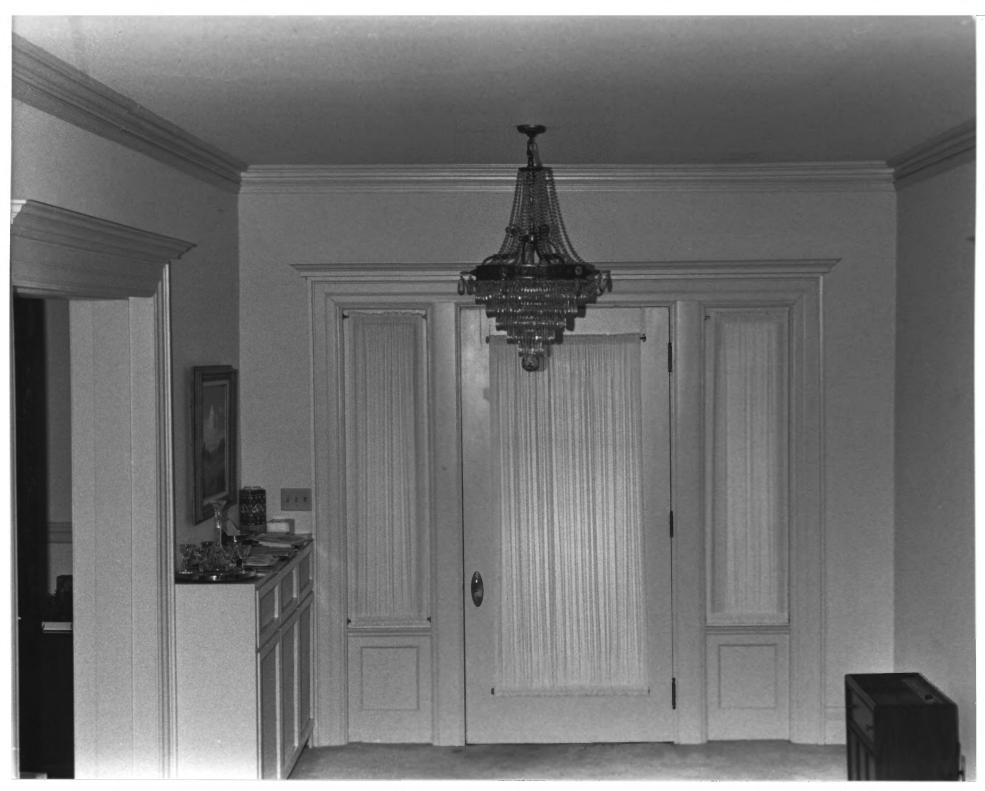

Van Arsdale House- The Elms Greencastle, Indiana Photographer: William Dory Taken March 16, 1984 Front door and entry hall Negative at 126 Wood St., Greencastle #6 B 8 of 13

Van Arsdale House - The Elms Greencastle, Indiana Photographer: William Dory Taken March 16, 1984 Front stairway Negative at 126 Wood St. Greencastle ## 9 of 13