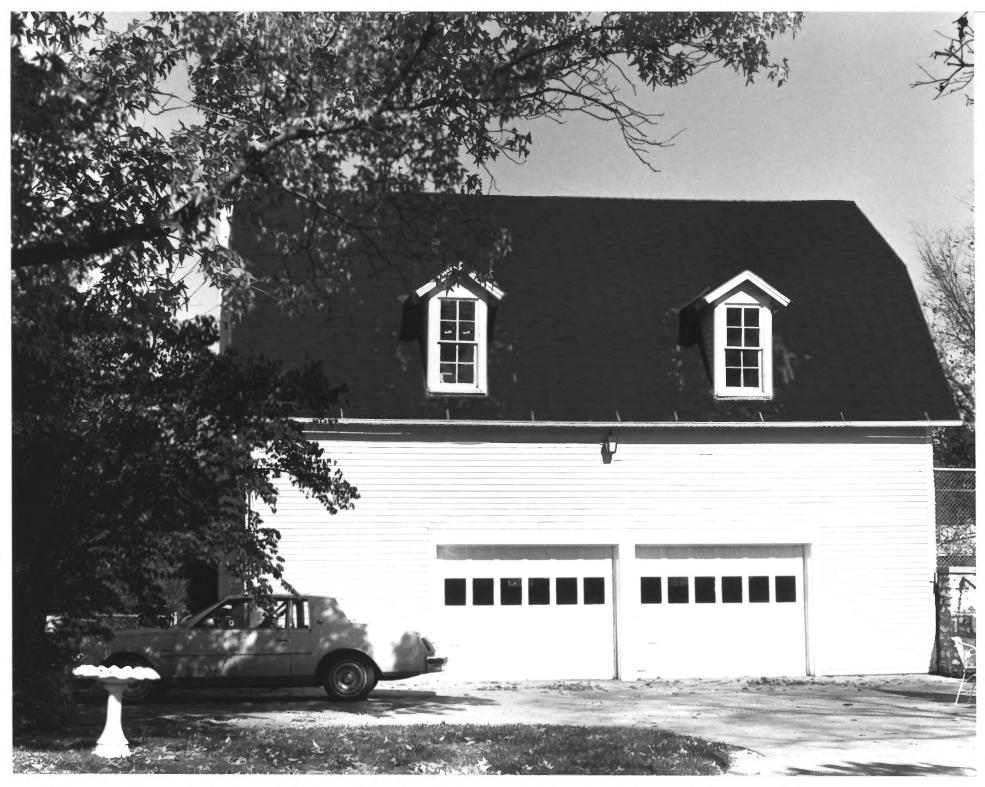

The Elms: 126 Wood Street Greencastle, Indiana Photographer: William Dory Taken October 1983 Negative at office of Main Street Greencastle, Inc., 14 S. Indiana St. View of the carriage house; South elevation; camera looking North Photograph # # 6 of 3