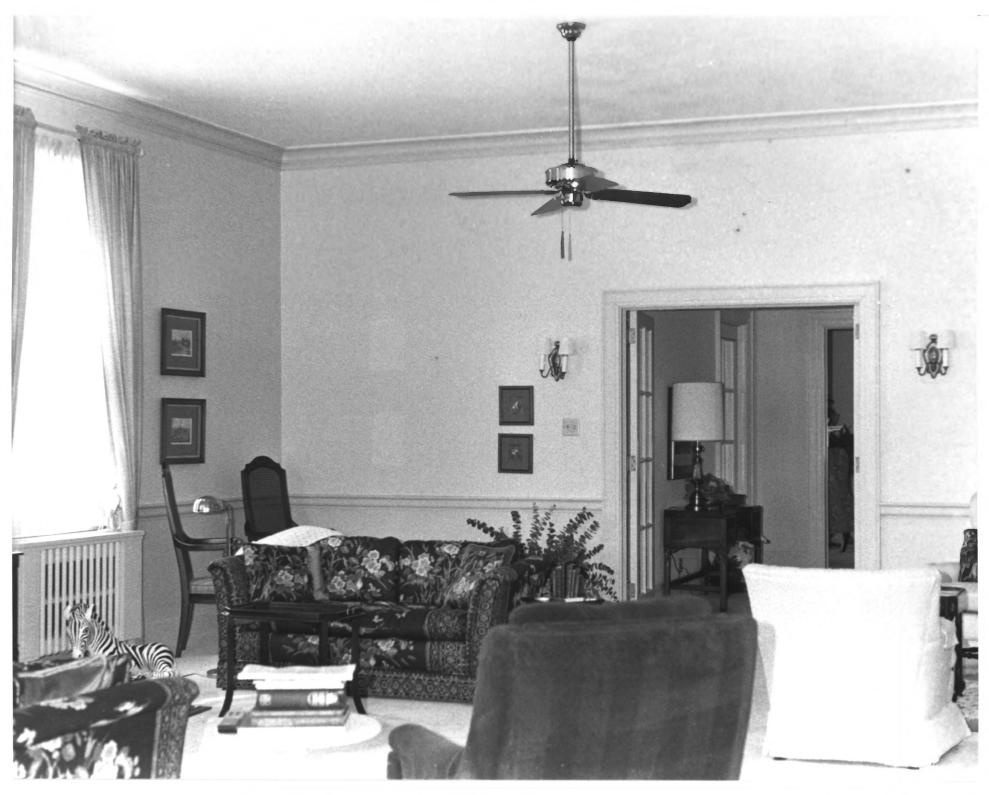

Van Arsdale house - The Elms Greencastle, Indiana Photographer: William Dory Taken March 16, 1984 South Ball Room #15 10 of 13 Negative at 126 Wood St, Greencastle

Van Arsdale House - The Elms Greencastle, Indiana Photographer: William dory Taken March 16, 1984 Living room, first floor Negative at 126 Wood St., Greencastle # 1 1 of 13