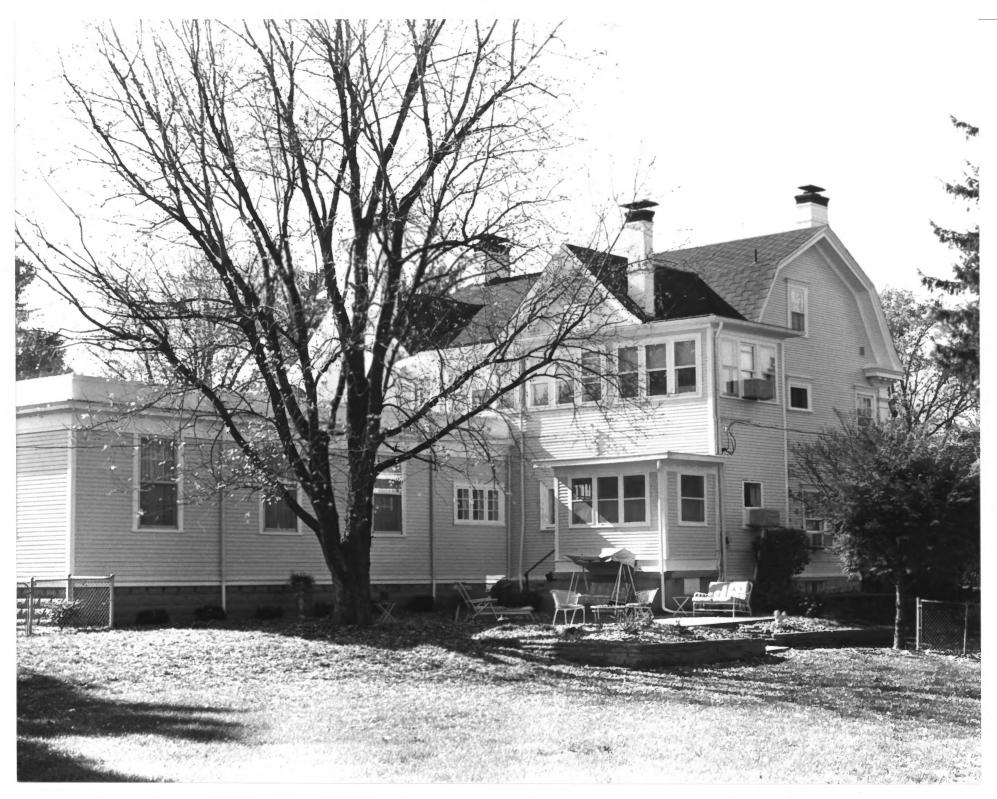

The Elms: 126 Wood Street Greencastle, Indiana Photographer: William Dory Taken October 1983 Negative at office of Main Street Greencastle, Inc., 14 S. Indiana St. View showing rear of house, including 1933 flat roof addition; camera looking Northwest Photograph # 8 4 of 13

The Elms: 126 Wood Street Greencastle, Indiana Photographer: William Dory Negative in office of Main Street Greencastle, Inc., 14 S. Indiana St. View showing rear of house, including 1933 flat roof addition; camera looking Southwest Photograph # 95 of 13