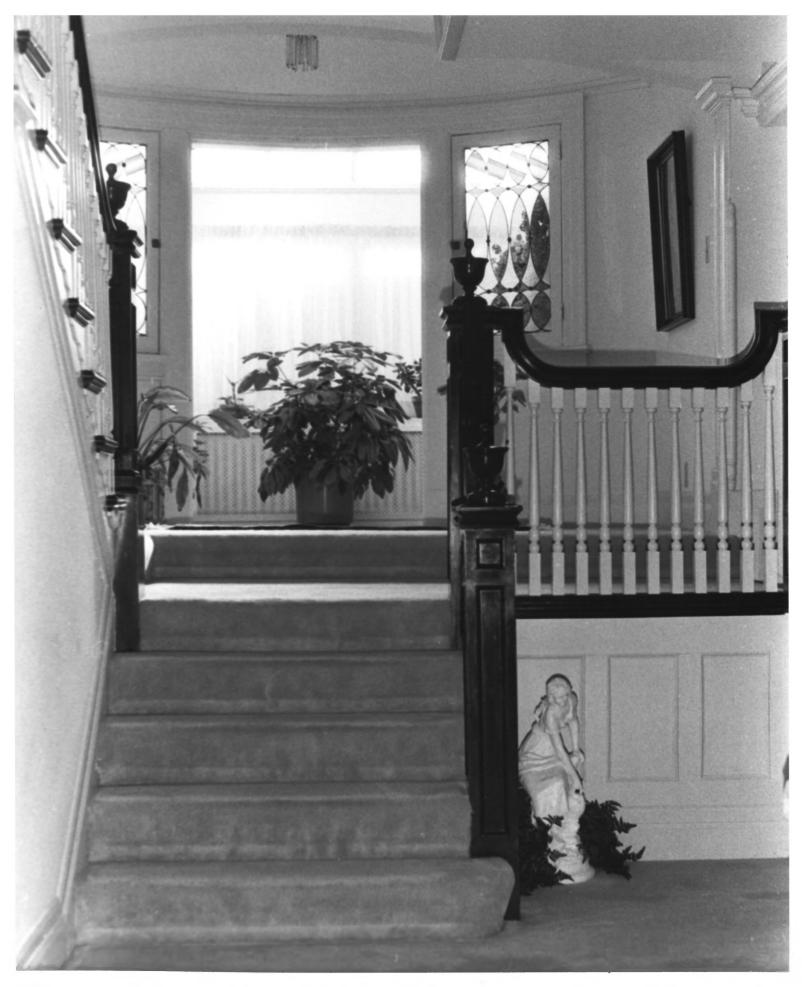

Van Arsdale House- The Elms Greencastle, Indiana Photographer: William Dory Taken March 16, 1984 Front door and entry hall Negative at 126 Wood St., Greencastle #6 B 8 of 13

Van Arsdale House - The Elms Greencastle, Indiana Photographer: William Dory Taken March 16, 1984 Front stairway Negative at 126 Wood St. Greencastle ## 9 of 13