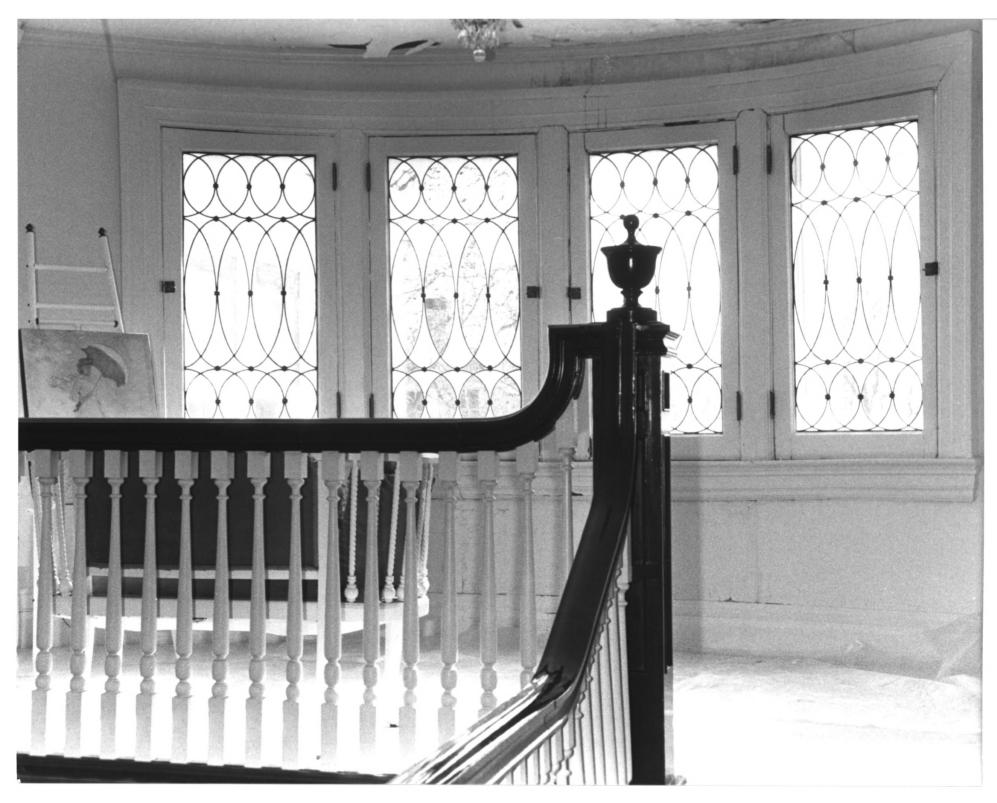

Van Arsdale House - The El ms Greencastle, Indiana Photographer: William Dory Taken March 16, 1984 Second floor stair landing Negative at 126 Wood St., Greencastle #1 #120F == 13

Van Arsdale House - The Elms Greencastle, Indiana Photographer: William Dory Taken March 16, 1984 Second Floor bedroom #2 4 3 of 13 Negative at 126 Wood St, Greencastle