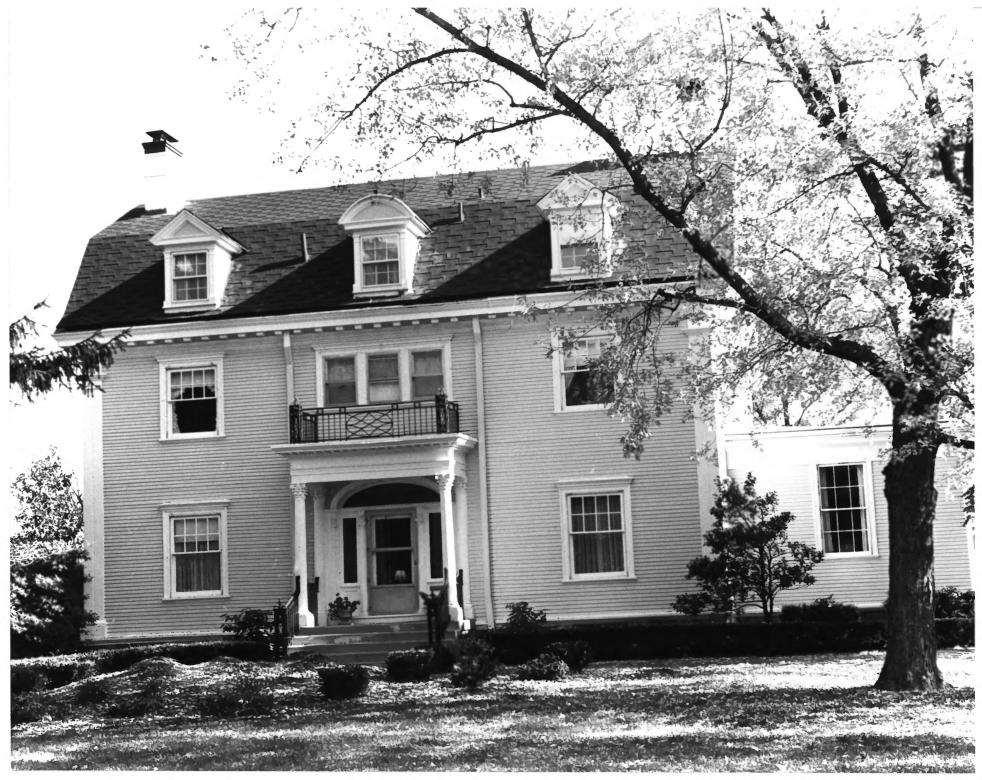

The Elms: 126 Wood Street Greencastle, Indiana Photographer: William Dory Taken October 1983 Negative at office of Main Street Greencastle, Inc., 14 S. Indiana St West elevation; camera view looking East Photograph # 1 of > 13