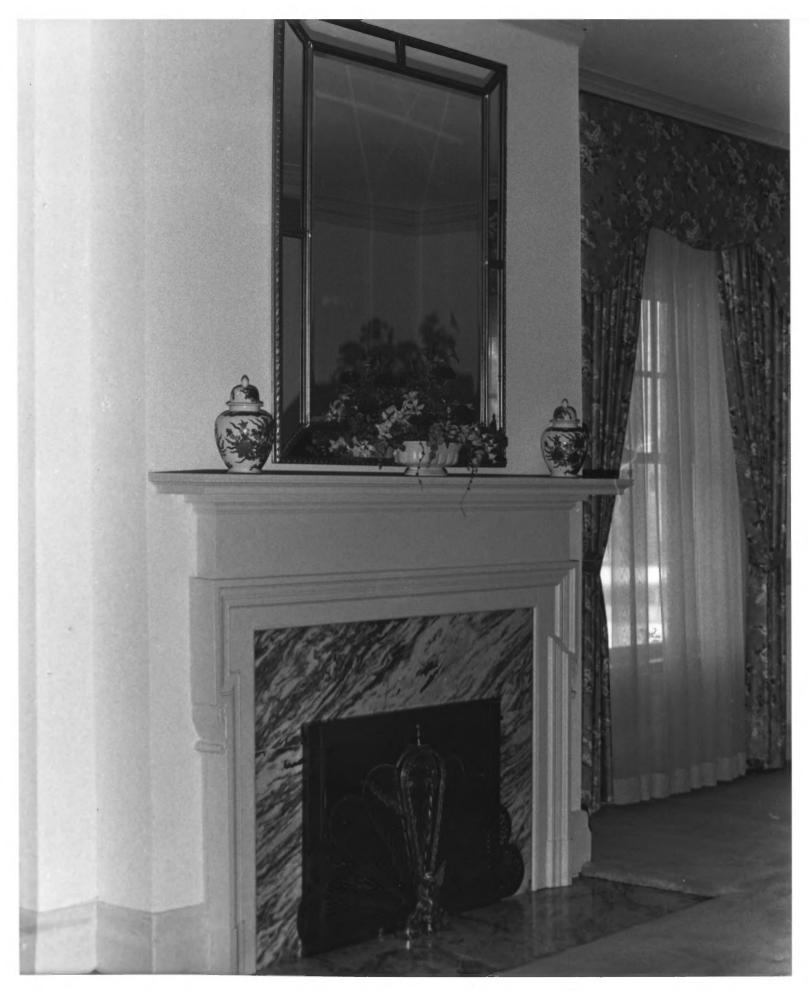

Van Arsdale house - The Elms Greencastle, Indiana Photographer: William Dory Taken March 16, 1984 South Ball Room #15 10 of 13 Negative at 126 Wood St, Greencastle

Van Arsdale House - The Elms Greencastle, Indiana Photographer: William dory Taken March 16, 1984 Living room, first floor Negative at 126 Wood St., Greencastle # 1 1 of 13