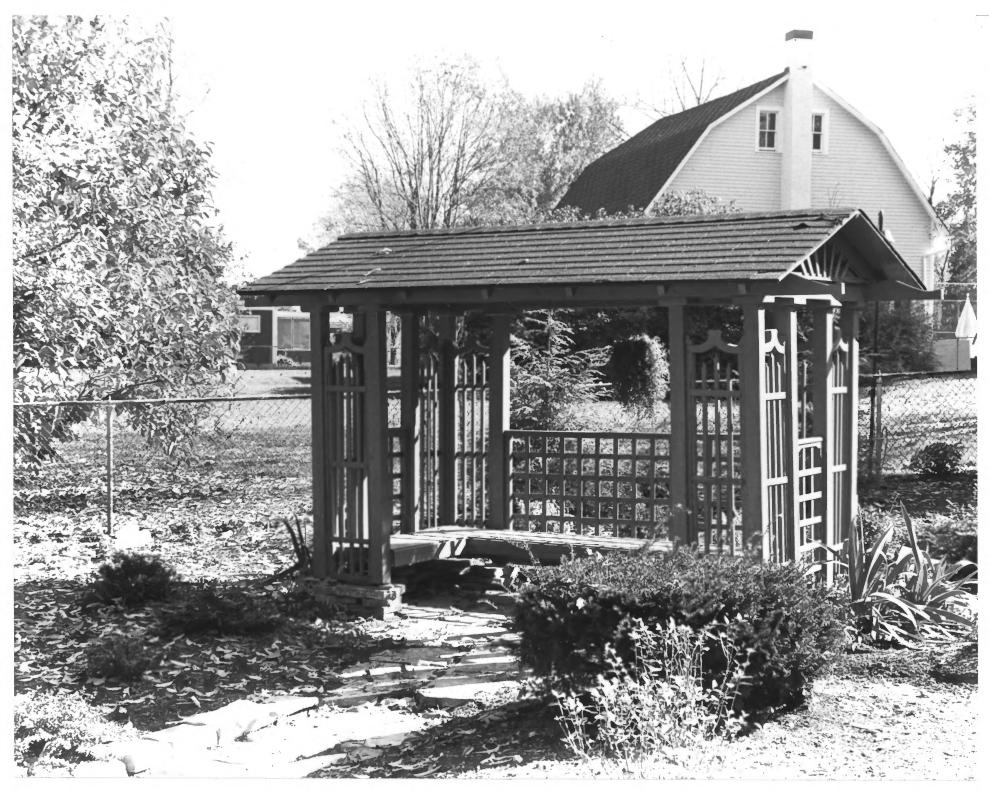

The Elms: 126 Wood Street Greencastle, Indiana Photographer: William Dory Taken October 1983 Negative at office of Main Street Greencastle, Inc., 14 S. Indiana St. Partial view of grounds with carriage house in background; camera looking Southeast Photograph # 127 of 13