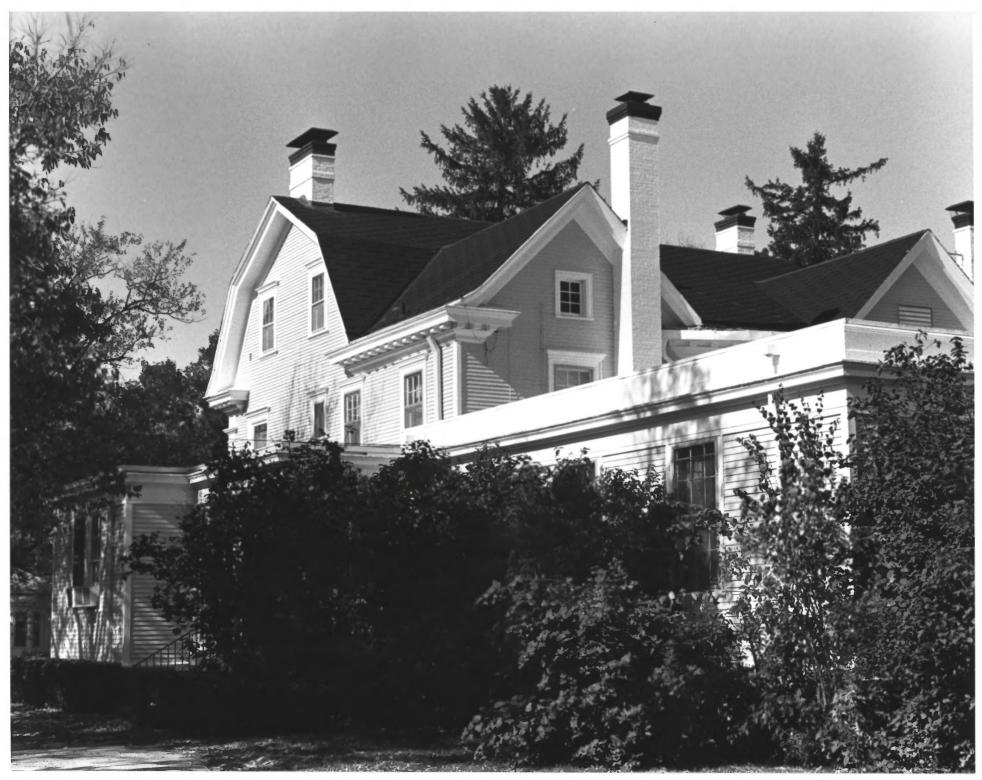

The Elms: 126 Wood Street Greencastle, Indiana Photographer: William Dory Taken October 1983 Negative at office of Main Street Greencastle, Inc., 14 S. Indiana St. View showing rear of house, including 1933 flat roof addition; camera looking Northwest Photograph # 8 4 of 13

The Elms: 126 Wood Street Greencastle, Indiana Photographer: William Dory Negative in office of Main Street Greencastle, Inc., 14 S. Indiana St. View showing rear of house, including 1933 flat roof addition; camera looking Southwest Photograph # 95 of 13