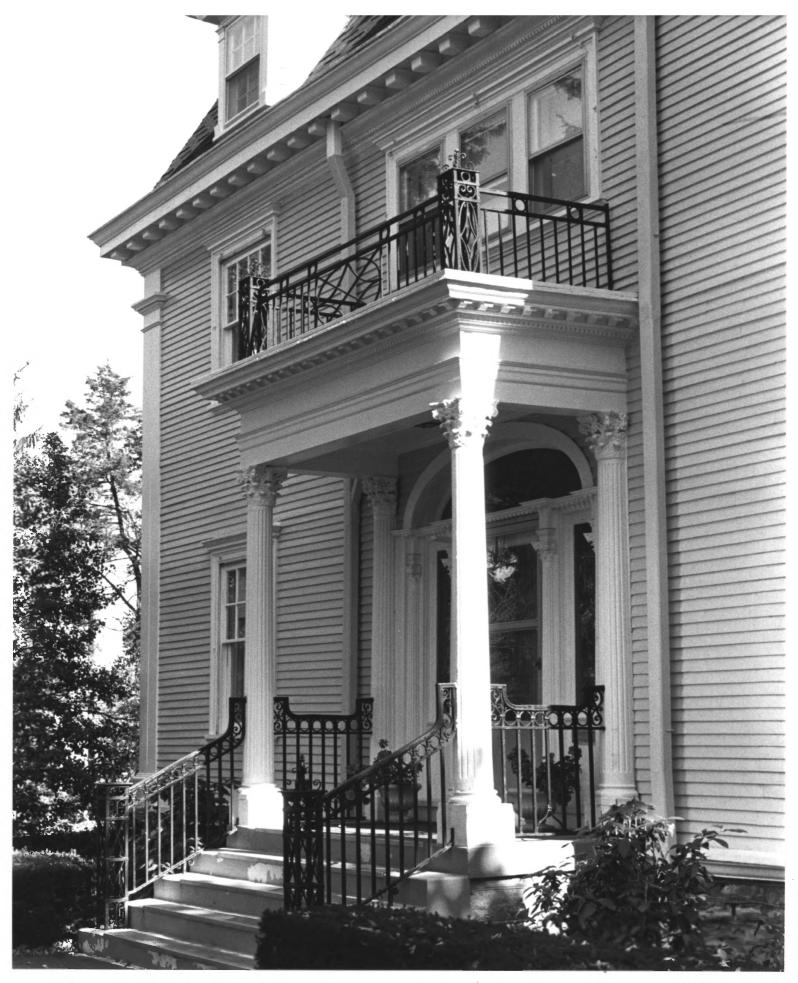

The Elms: 126 Wood Street Greencastle, Indiana Photographer: William Dory Taken October 1983 Negative at office of Main Street Greencastle, Inc., 14 S. Indiana St. View of front entrance; camera looking NOrtheast Photograph # 2 of 13