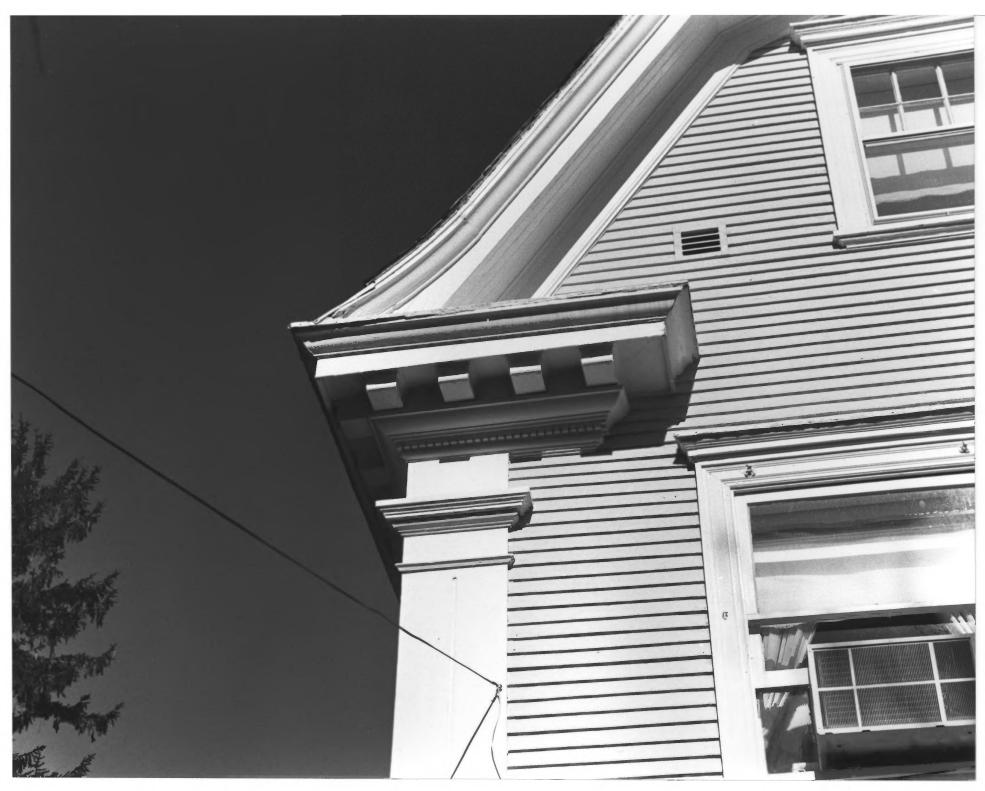

The Elms: 126 Wood Street Greencastle, Indiana Photographer: William Dory Taken October 1983 Negative at office of Main Street Greencastle, Inc., 14 S. Indiana St Closeup of Southwest corner showing roof line, return, brackets, dentil and corner pilaster Photograph # # 3 of 13