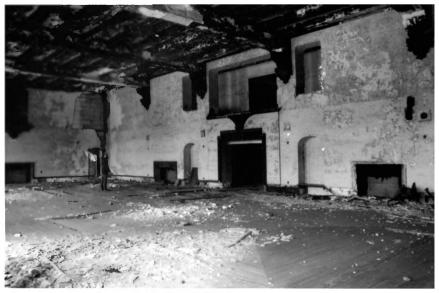

- KNIGHTS OF COLUMBUS BUILDING Gary, Indiana Photographer - Jeffrey M. Saylor Date - 5/83 Negative - James E. Childs & Assoc.
  - South Bend, Indiana
- View Interior Detail @ Ballroom Photo No. 14 of 16