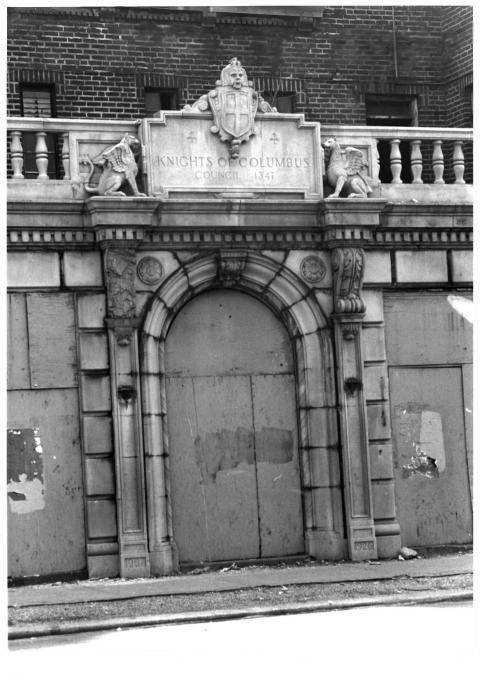

- KNIGHTS OF COLUMBUS BUILDING Gary Indiana Photographer - Eric Shropshire
- Date 5/83
- Negative Midwest Commerce Mortgage Corp. Elkhart, Indiana
- View Detail @ North Entrance Photo No. 7 of 16

- KNIGHTS OF COLUMBUS BUILDING Gary, Indiana Photographer - Eric Shropshire Date - 5/83
- Negative Midwest Commerce Mortgage Corp. Elkhart, Indiana View - Detail @ Storefront (northeast corner) Photo No. 8 of 110