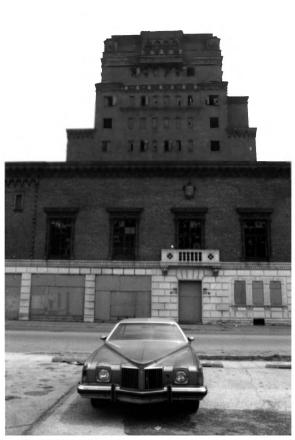

KNIGHTS OF COLUMBUS BUILDING Gary, Indiana Photographer - Jeffrey M. Saylor Date - 5/83 Negative - James E. Childs & Assoc. South Bend, Indiana View - North Elevation Photo No. 1 of 16

- KNIGHTS OF COLUMBUS BUILDING Gary, Indiana Photographer - Eric Shropshire Date - 5/83 Negative - Midwest Commerce Mortgage Corp. Elkhart, Indiana View - Northeast Corner
- Photo No. 2 of 16