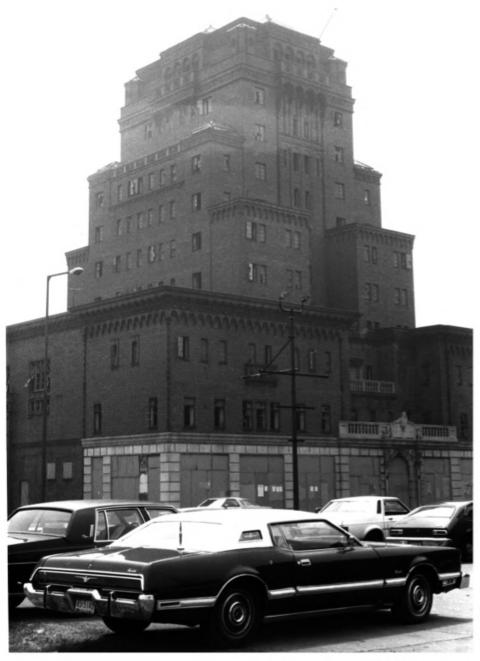

KNIGHTS OF COLUMBUS BUILDING Gary, Indiana Photographer - Jeffrey M. Saylor Date - 5/83 Negative - James E. Childs & Assoc. South Bend, Indiana View - West Elevation Photo No. 10 of 16

KNIGHTS OF COLUMBUS BUILDING Gary, Indiana Photographer - Jeffrey M. Saylor Date - 5/83 Negative - James E. Childs & Assoc. South Bend, Indiana View - Detail @ West Entrance Photo No. 11 of 16