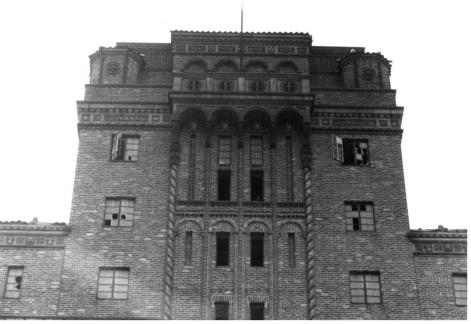

- KNIGHTS OF COLUMBUS BUILDING Garv Indiana Photographer - Jeffrey M. Saylor Date - 5/83 Negative - James E. Childs & Assoc.
- South Bend, Indiana
- View North Elevation, Detail @ Penthouse Photo No. 6 of [6