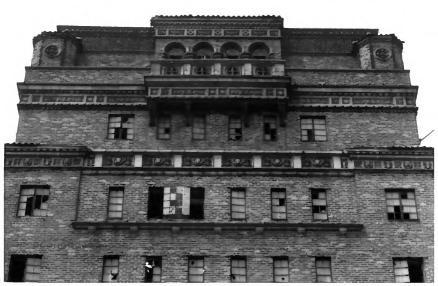

- KNIGHTS OF COLUMBUS BUILDING Gary Indiana
- Photographer Eric Shropshire Date - 5/83
- Negative Midwest Commerce Mortgage Corp. Elkhart, Indiana View - Detail of Frieze/Cornice @ 6th & 8th
- Photo No. 5 of 16 F1. (northeast corner)