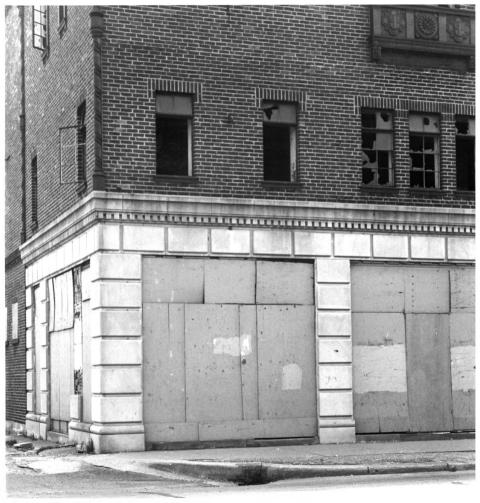

- KNIGHTS OF COLUMBUS BUILDING Gary Indiana Photographer - Eric Shropshire
- Date 5/83
- Negative Midwest Commerce Mortgage Corp. Elkhart, Indiana
- View Detail @ North Entrance Photo No. 7 of 16

- KNIGHTS OF COLUMBUS BUILDING Gary, Indiana Photographer - Eric Shropshire Date - 5/83
- Negative Midwest Commerce Mortgage Corp. Elkhart, Indiana View - Detail @ Storefront (northeast corner) Photo No. 8 of 110