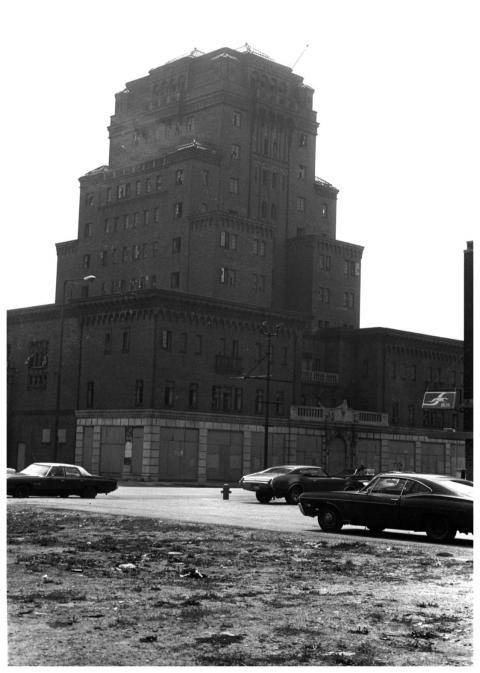

KNIGHTS OF COLUMBUS BUILDING Gary, Indiana Photographer - Jeffrey M. Saylor Date - 5/83 Negative - James E. Childs & Assoc. South Bend, Indiana View - West Elevation Photo No. 10 of 16

KNIGHTS OF COLUMBUS BUILDING Gary, Indiana Photographer - Jeffrey M. Saylor Date - 5/83 Negative - James E. Childs & Assoc. South Bend, Indiana View - Detail @ West Entrance Photo No. 11 of 16