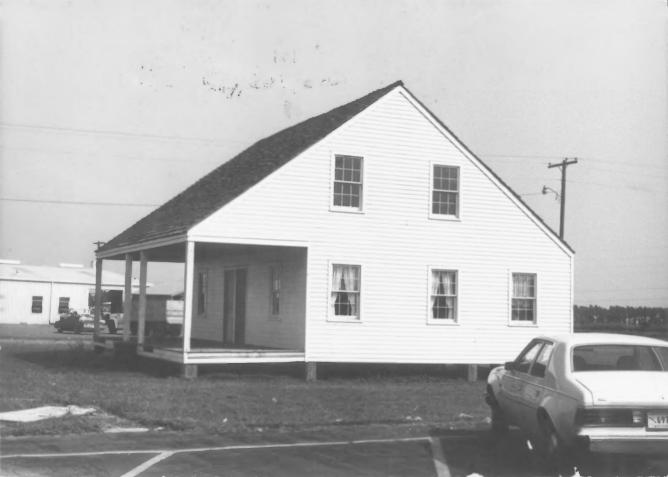

Edwin Epps House Bunkie, LA Avoyelles Parish Jonathan Fricker July 1983

LA State Historic Preservation Office Photo #1

NORTH - NORTHWEST

Edwin Epps House Bunkie, LA Avoyelles Parish Jonathan Fricker July 1983 LA State Historic Preservation Office