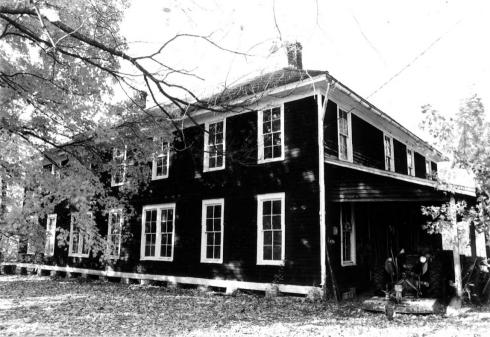

Negative: Kentucky Heritage Council View: North west, south and east facades.

Photo # 2064.

Hatfield Hotel, HD-175 Multiple Resources of Hardin County, KY Photo by: Catherine Harned Date: 1983 Negative: Kentucky Heritage Council