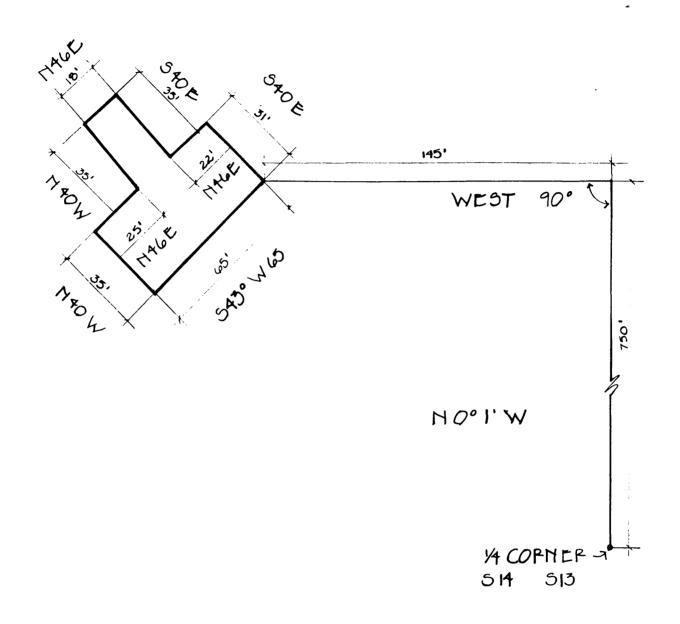

## NATIONAL REGISTER OF HISTORIC PLACES CONTINUATION SHEET

Stevens Pass Guard Station
Section number 10 Page 1

That portion of land lying within the NE 1/4 of the SE 1/4 of the NE 1/4 of Section 14, T. 26N, R. 13E, W.M. in the County of Chelan, State of Washington.

Commencing at the East 1/4 corner of Section 14, T. 26N, R. 13E, Willamette Meridian, a brass cap and pipe. Thence along projected section line between Sections 13 and 14, T. 26N, R. 13E, W.M.  $(N0^{O}W)$  750 feet to a point, thence a deflection angle of 90° to the West 145 feet to a true point of beginning.

Thence S43°W 65 feet to a point, thence N40°W 35 feet to a point, thence N46°E 25 feet to a point, thence N40°W 35 feet to a point, thence N46°E 18 feet to a point, thence S40°E 35 feet to a point, thence N46°E 22 feet to a point, thence S40°E 31 feet to the true point of beginning.

Thence from the true point of beginning S53°W 14.5 feet to the SE corner of Building 1044. Said piece of land contains 0.06 acres, more or less.