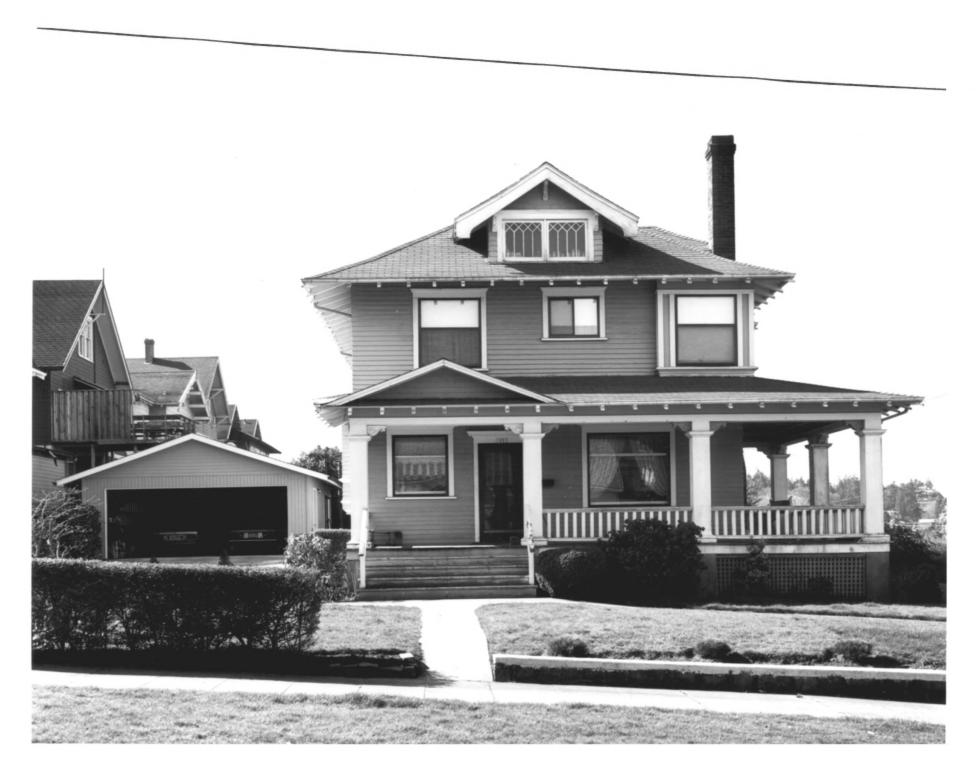

Staples, Norris, House 1031 14th Street Astoria, Clatsop County, Oregon 1 of 5

East elevation, 3/11/84 Andrew Cier photo Clatsop County Historical Society 1832 Exchange Street Astoria, OR 97103

Staples, Norris, House 1031 14th Street Astoria, Clatsop County, Oregon 2 of 5