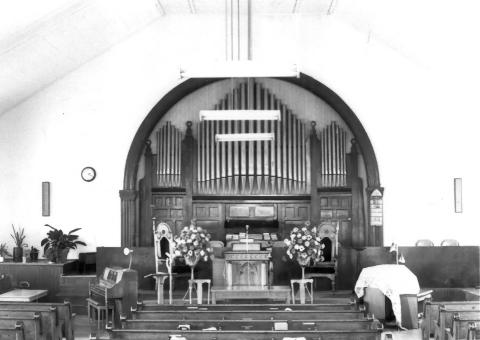

Michael Bailey, May 1985 Alabama Historical Commission

Looking north showing west side of building

Photo number: 2

#19 Mt. Zion Baptist Church Anniston, Alabama, Calhoun County Altar area

photographer: Logan Combs October 1984 Alabama Historical Commission Photo No. 3 Neg. 10-16