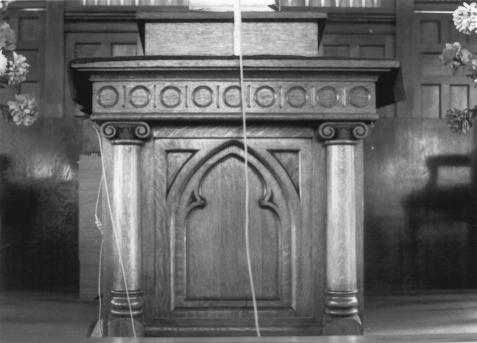

#19 Mt. Zion Baptist Church Anniston, Alabama, Calhoun County lecturn photographer: Logan Combs

photographer: Logan Combs
October 1984
Alabama Historical Commission
Photo No. 4 Neg. 10-18

#19 Mt. Zion Baptist Church Anniston, Alabama, Calhoun County pew detail photographer: Logan Combs 0 ctober 1984 Alabama Historical Commission Photo No. 5 Neg. 10-19