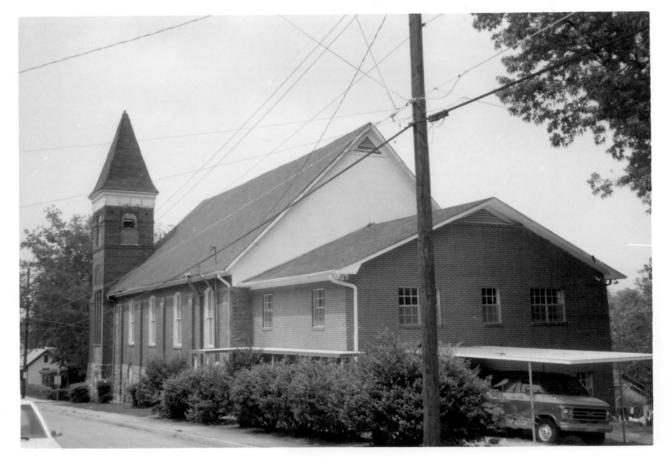

Michael Bailey, May 1985 Alabama Historical Commission

Looking north showing west side of building

Photo number: 2

#19 Mt. Zion Baptist Church Anniston, Alabama, Calhoun County Altar area

photographer: Logan Combs October 1984 Alabama Historical Commission Photo No. 3 Neg. 10-16