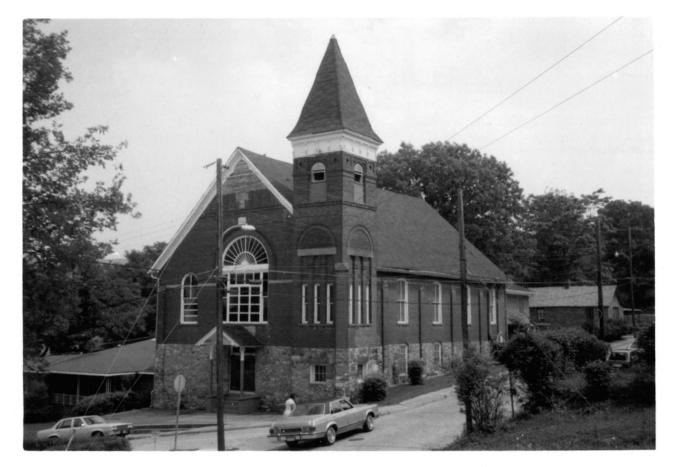

#19 Mt. Zion Baptist Church Anniston, Alabama, Calhoun County

Michael Bailey, May 1985 Alabama Historical Commission

Looking south towards south & west elevations

Photo number: 1

#19 Mt. Zion Baptist Church Anniston, Alabama, Calhoun County