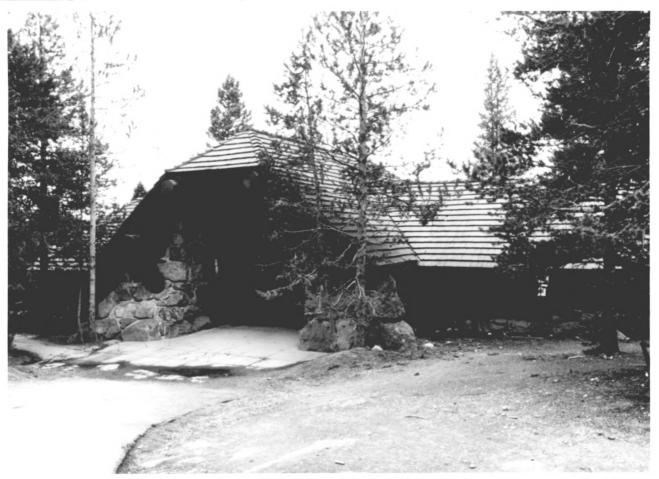

NAME: Norris Museum LOCATION: Yellowstone National Park, Wyoming DATE: July 1981 PHOTOGRAPHER: Harrison Goodall LOCATION OF NEGATIVE: National Park Service, Rocky Mountain Regional

Office--Denver, Colorado