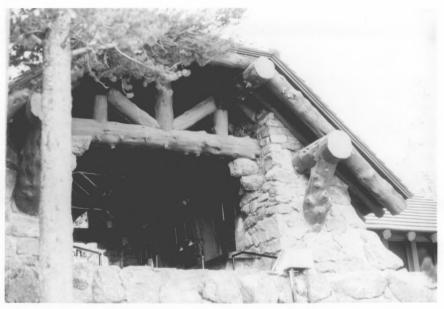

NAME: Norris Museum (detail of back entrance to breezeway) LOCATION: Yellowstone National Park, WY PHOTOGRAPHER: Harrison Goodall LOCATION OF NEGATIVE: National Park Service. Rocky Mountain Regional Office--Denver, CO PHOTO NUMBER: 4