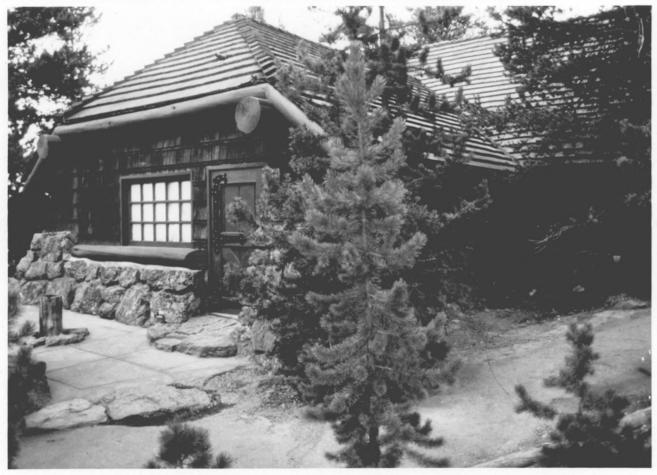

NAME: Norris Museum (west end) LOCATION: Yellowstone National Park. Wyoming DATE: July 1981 PHOTOGRAPHER: Harrison Goodall

LOCATION OF NEGATIVE: National Park Service, Rocky Mountain Regional Office--Denver, Colorado PHOTO NUMBER: 3