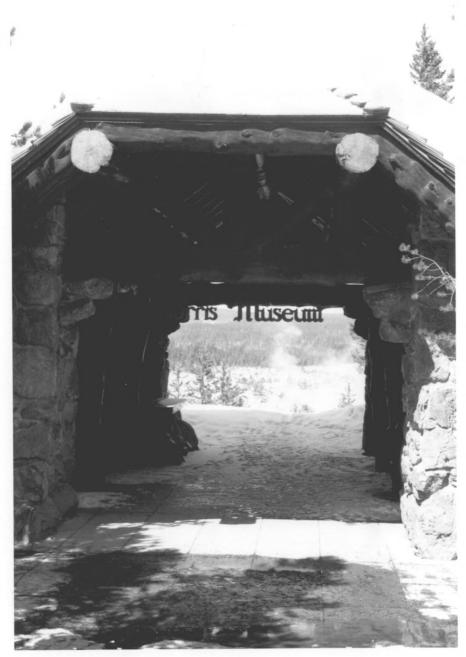

PHOTO NUMBER: 1

NAME: Norris Museum Entrance LOCATION: Yellowstone National Park, Wyoming

DATE: Fall 1981 PHOTOGRAPHER: Harrison Goodall LOCATION OF NEGATIVE: National Park Service, Rocky Mountain Regional Office--Denver, Colorado PHOTO NUMBER: 2