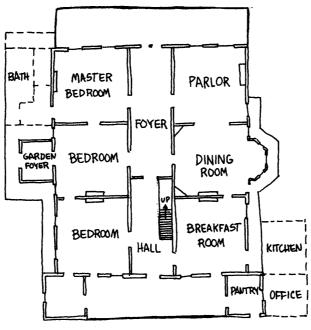

OUNG MASON.

AUDUBON ARRIVED AT OAKLEY JUNE 18, 1821. 0f HIS FIRST IMPRESSION HE WROTE IN HIS JOURNAL: "THE RICH MAGNOLIAS COVERED WITH FRAGRANT BLOSSOMS, THE HOLLY, THE BEECH, THE TALL YELLOW POPLAR, THE HILLY GROUND AND EVEN THE RED CLAY, ALL EXCITED MY ADMIRATION."

AUDUBON'S STAY AT OAKLEY DID NOT LAST LONG. On October the  $20^{\text{th}}$  of the same year he set sail FOR NEW ORLEANS. ALTHOUGH HIS STAY LASTED ONLY FOUR MONTHS, HE PAINTED THIRTY-TWO OF HIS FAMOUS BIRD PICTURES AND DEVELOPED A LOVE FOR THE BEAUTIFUL WEST FELICIANA.

OAKLEY HOUSE CONTAINS MANY ANTIQUES OF THE 1790-1830 Federal period as well as examples of AUDUBON'S PAINTINGS. THE HOUSE AND GROUNDS RECEIVE HEAVY VISITATION BY LOUISIANA RESIDENTS, OUT OF STATE VISITORS AND STUDENTS.





JUN 1 9 1979

NATIONAL REGISTER