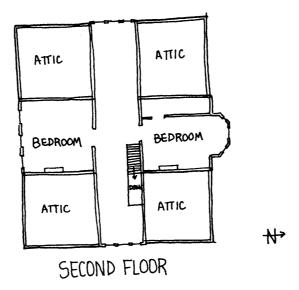

MASON.

AUDUBON ARRIVED AT OAKLEY JUNE 18, 1821. 0f HIS FIRST IMPRESSION HE WROTE IN HIS JOURNAL: "THE RICH MAGNOLIAS COVERED WITH FRAGRANT BLOSSOMS, THE HOLLY, THE BEECH, THE TALL YELLOW POPLAR, THE HILLY GROUND AND EVEN THE RED CLAY, ALL EXCITED MY ADMIRATION."

AUDUBON'S STAY AT OAKLEY DID NOT LAST LONG. On October the  $20^{\text{th}}$  of the same year he set sail FOR NEW ORLEANS. ALTHOUGH HIS STAY LASTED ONLY FOUR MONTHS, HE PAINTED THIRTY-TWO OF HIS FAMOUS BIRD PICTURES AND DEVELOPED A LOVE FOR THE BEAUTIFUL WEST FELICIANA.

OAKLEY HOUSE CONTAINS MANY ANTIQUES OF THE 1790-1830 Federal period as well as examples of AUDUBON'S PAINTINGS. THE HOUSE AND GROUNDS RECEIVE HEAVY VISITATION BY LOUISIANA RESIDENTS, OUT OF STATE VISITORS AND STUDENTS.





JUN 1 9 1979

NATIONAL REGISTER