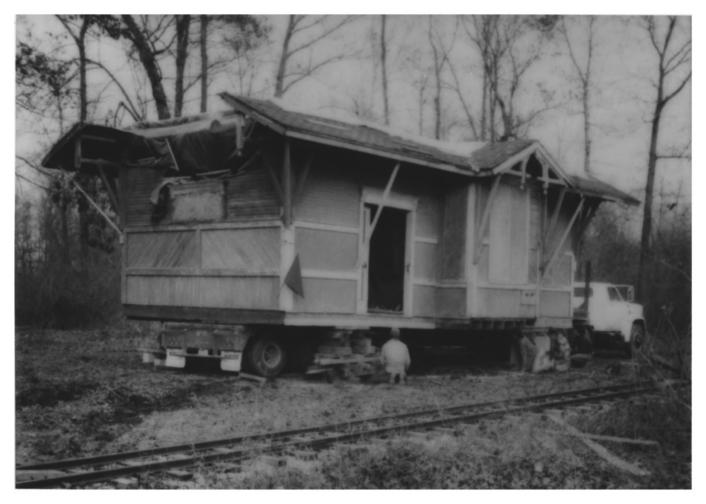

Restored Craigville Depot from the south west. Photographer: Edward L. Byer

Photo taken August 1983 Negative: E.L. Byer Photo#2 of 4

Craigville Depot
New Haven Vicinity, Indiana
Depot during move

Photographer: Edward L. Byer
Photo taker November 1979
Negative: E.L. Byer Photo #3 of 4