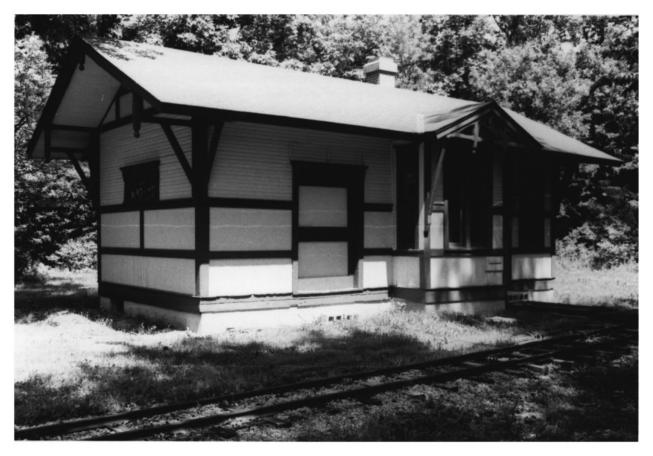

Restored Craigville Depot from the south west. Photographer: Edward L. Byer

Photo taken August 1983 Negative: E.L. Byer Photo#2 of 4

Craigville Depot
New Haven Vicinity, Indiana
Depot during move

Photographer: Edward L. Byer
Photo taker November 1979
Negative: E.L. Byer Photo #3 of 4