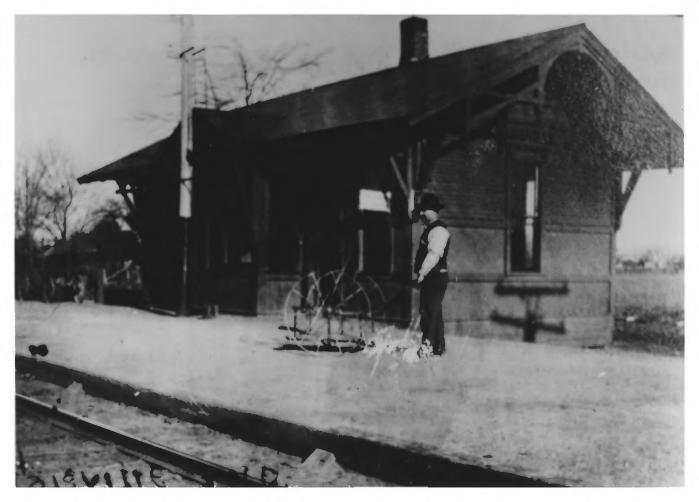

Craigville Depot New Haven vicinity, Indiana Depot from the north, while in Graigville Photographer: Unknown

1903

Photo negative: E.L. Byer

Photo #4 of 4