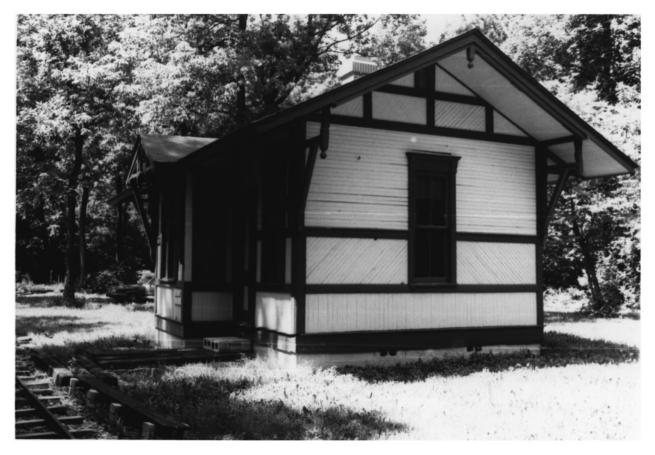

Craigville Depot New Haven vicinity, Indiana Restored depot from the south east Photographer: Edward L. Byer Photo taken August 1983 Negative: E.L. Byer Photo #1 of 4

Craigville Depot New Haven vicinity, Indiana