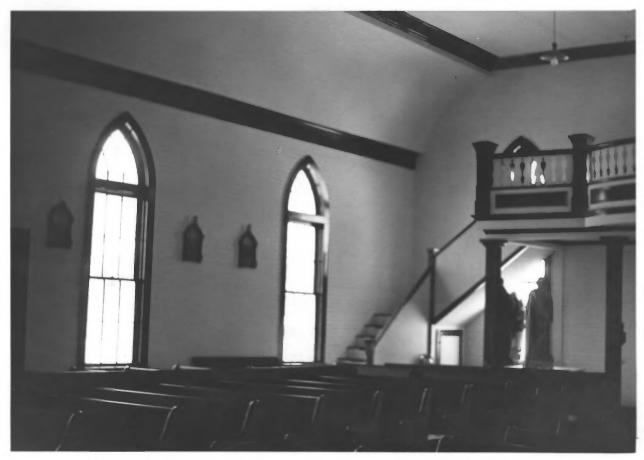

1. Saint Francis Chapel 2. New Roads, La. 3. Rev. Frank M. Uter 4. Fall 1978 Pointe Conpet Panish 5. St. Mary's Church, 348 W. Main St., New Roads, La. 6. Interior showing hand carved pews, woodwork and choir loft camera facing northwest