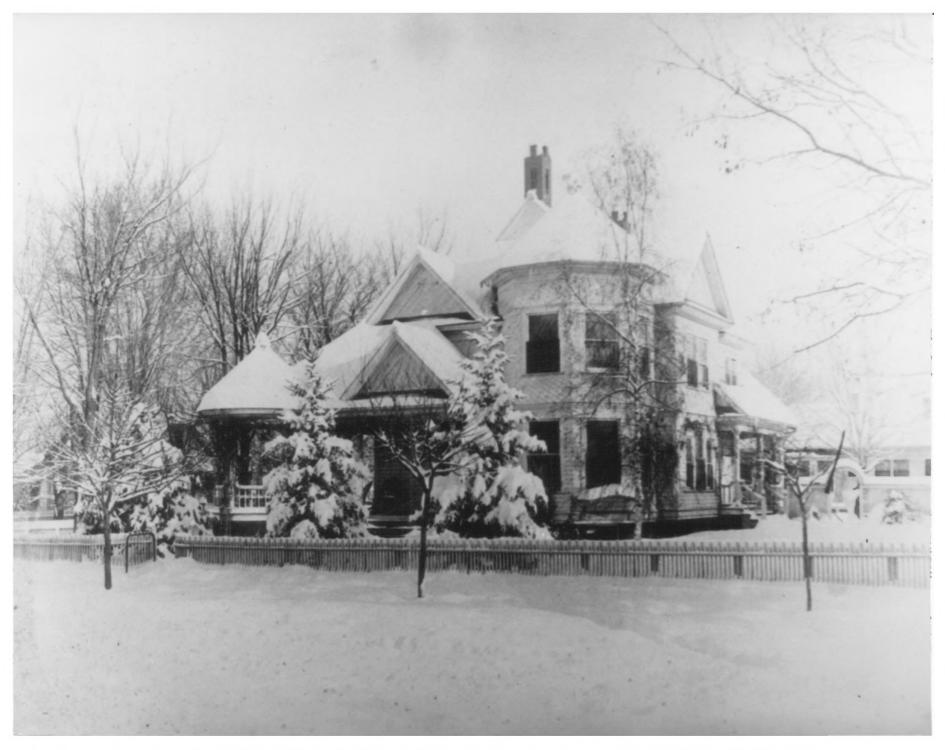

University of Oregon Library neg. no. M2975 Eugene, OR 97403

Sommerville, Edgar, House 104 SE 5th St. OCT | 4 1980 Pendleton, Umatilla Co, Oreg.

2 of 4 - Historic view, c. 1920, photographer unknown.

West elevation from SE 5th St.

Private collection, Mrs.

Bert Arndt

104 SE 5th, Pendleton, OR 9780

Sommerville, Edgar, House 104 SE 5th St. Pendleton, Umatilla Co, OR

3 of 4 - West elevation, showing no change from 1905, 1920

except for porch steps.