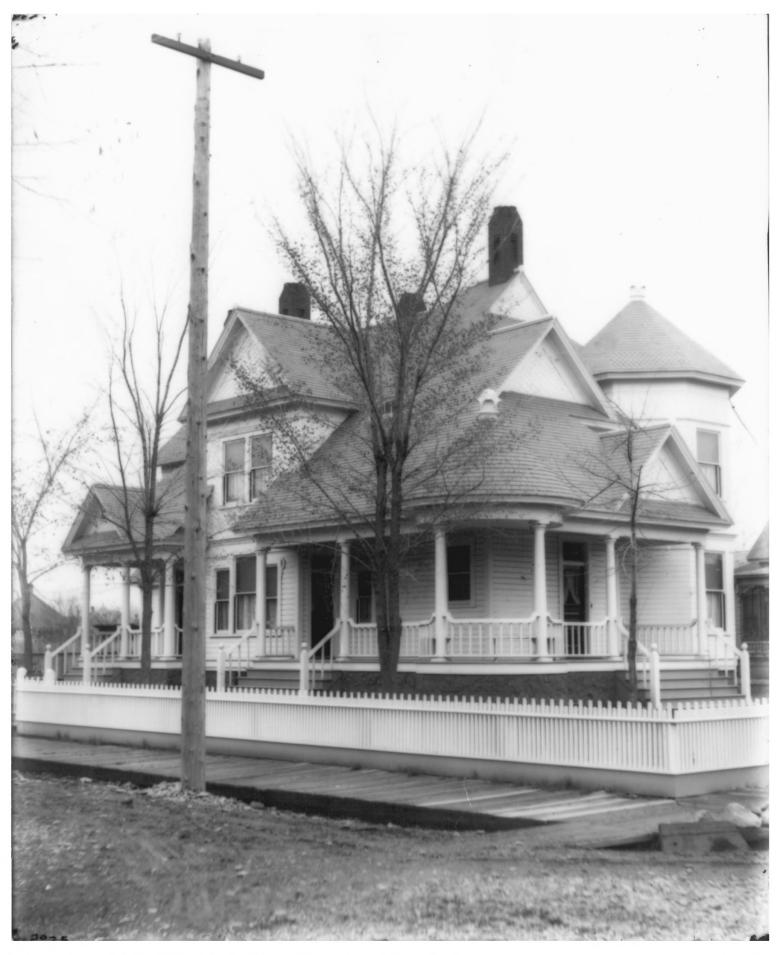

Sommerville, Edgar, House 104 SE 5th Street Pendleton, Umatilla Co, Oreg.

1 of 4 - Historic view, c.

1905. North and west elevations, showing picket fence enclosing yard, original porch stairways, etc.

Photographer unknown OCT | 4 1980

University of Oregon Library neg. no. M2975 Eugene, OR 97403

Sommerville, Edgar, House 104 SE 5th St. OCT | 4 1980 Pendleton, Umatilla Co, Oreg.

2 of 4 - Historic view, c. 1920, photographer unknown.

West elevation from SE 5th St.