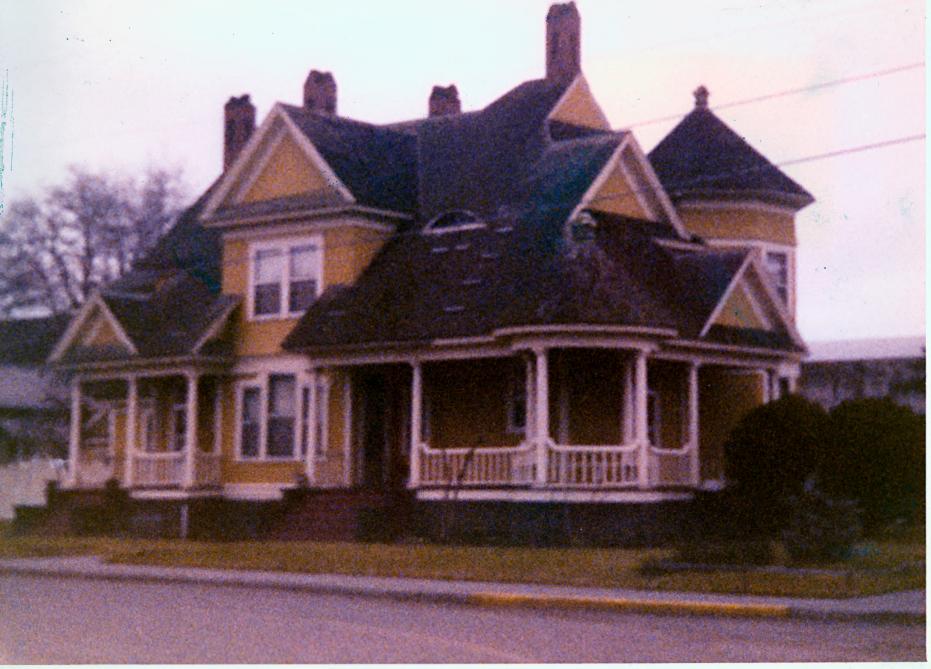

Bert Arndt photo, 1978 104 SE 5th St. Pendleton, OR 97801 OCT | 4 |980

Sommerville, Edgar, House 104 SE 5th St. Pendleton, Umatilla Co, Oregon 4 of 4 - North and west elevations, showing no change since

1905, 1920, except for porch steps and loss of picket fence to sidewalk improvements. Bert Arndt photo, 1978 104 SE 5th St. Pendleton, OR 978