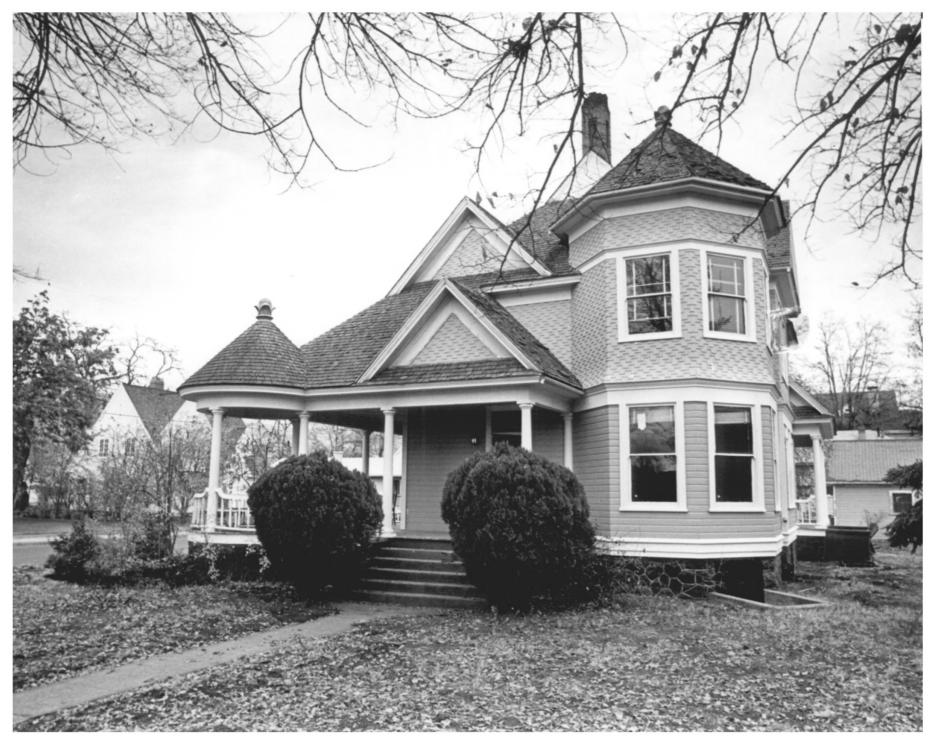

Private collection, Mrs.

Bert Arndt

104 SE 5th, Pendleton, OR 9780

Sommerville, Edgar, House 104 SE 5th St. Pendleton, Umatilla Co, OR

3 of 4 - West elevation, showing no change from 1905, 1920

except for porch steps.

Bert Arndt photo, 1978 104 SE 5th St. Pendleton, OR 97801 OCT | 4 |980

Sommerville, Edgar, House 104 SE 5th St. Pendleton, Umatilla Co, Oregon 4 of 4 - North and west elevations, showing no change since