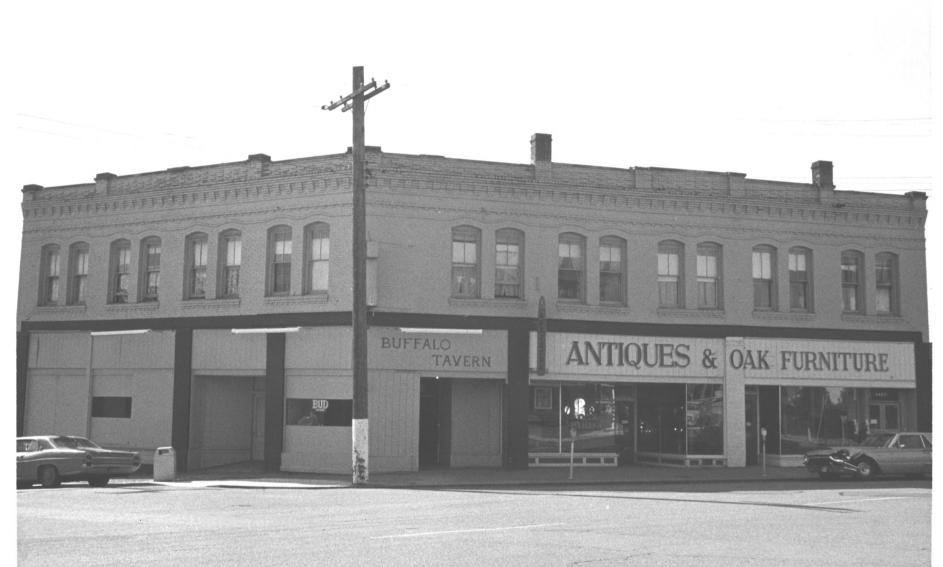

# Scandanavian American Bank - Ballard Avenue Historic District King County

Seattle, Washington E. Potter, March 1976 Washington State Parks and Recreation Comm. Southwest elevation 5 of 12

JUL 1 1976 DAG