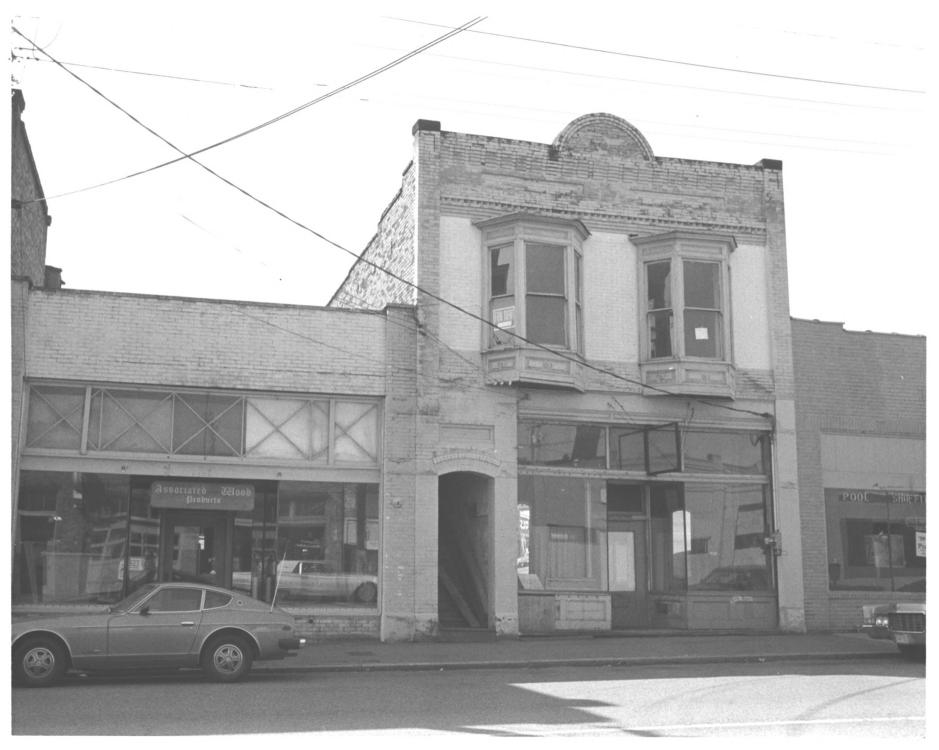

G. B. Sanborn Building - Ballard Avenue
Historic District
Seattle, Washington

E. Potter, March 1976
Washington State Parks and Recreation Comm.
Northeast elevation
6 of 12

MAY 4 1976

JUL 1 1970

5335 Ballard Avenue N.W. - Ballard Avenue
Historic District
Seattle, Washington

MAY 4 1976

E. Potter, March 1976
Washington State Parks and Recreation Comm.
Northeast elevation
7 of 12

JUL 1 1976 DOE

A. W. Preston Drug Store; later Bartell Drug Store - Ballard Avenue Historic District