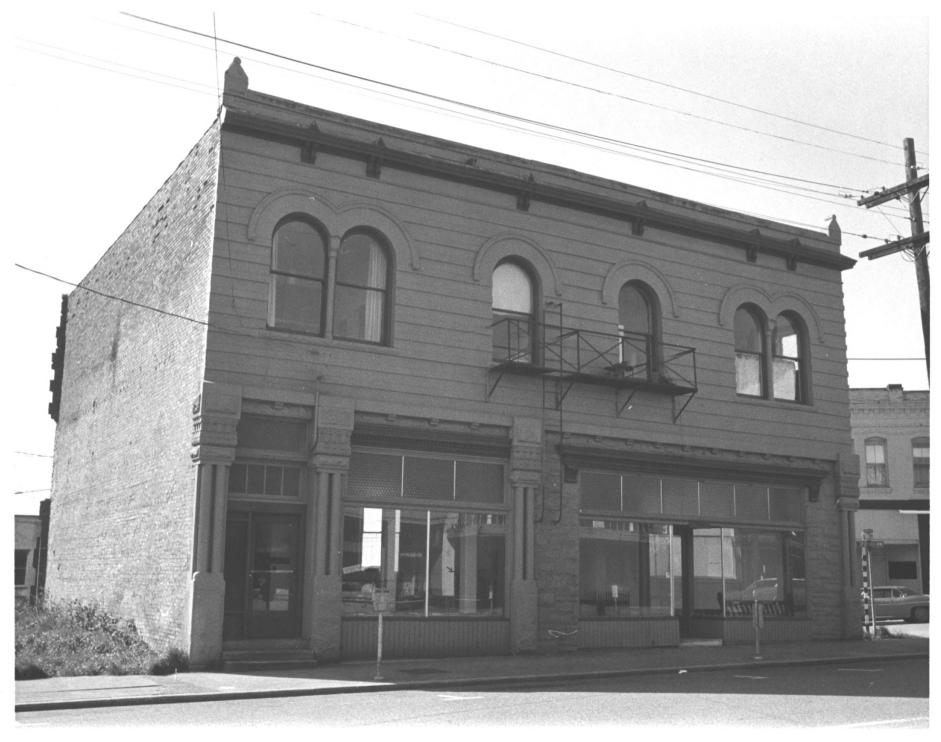

# Scandanavian American Bank - Ballard Avenue Historic District King County

Seattle, Washington E. Potter, March 1976 Washington State Parks and Recreation Comm. Southwest elevation 5 of 12

JUL 1 1976 DAG