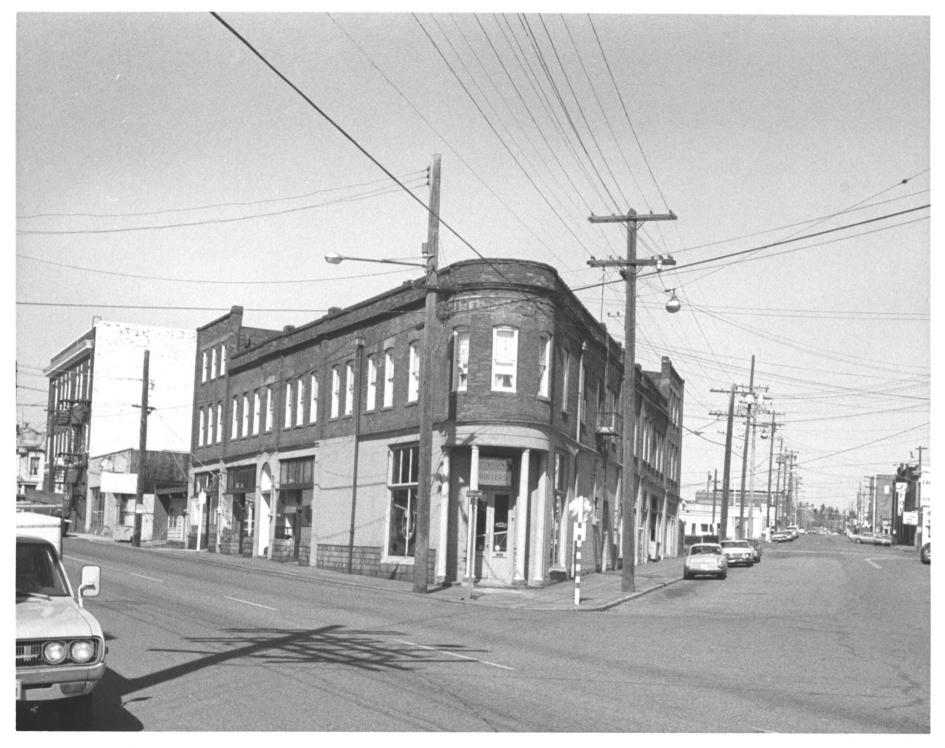

Seattle, Washington County
E. Potter, March 1976

- Ballard Avenue

1976

Washington State Parks and Recreation Comm. Looking east at intersection of Ballard Avenue and 20th Avenue N.W.

Avenue and 20th Avenue N.W. 3 of 12