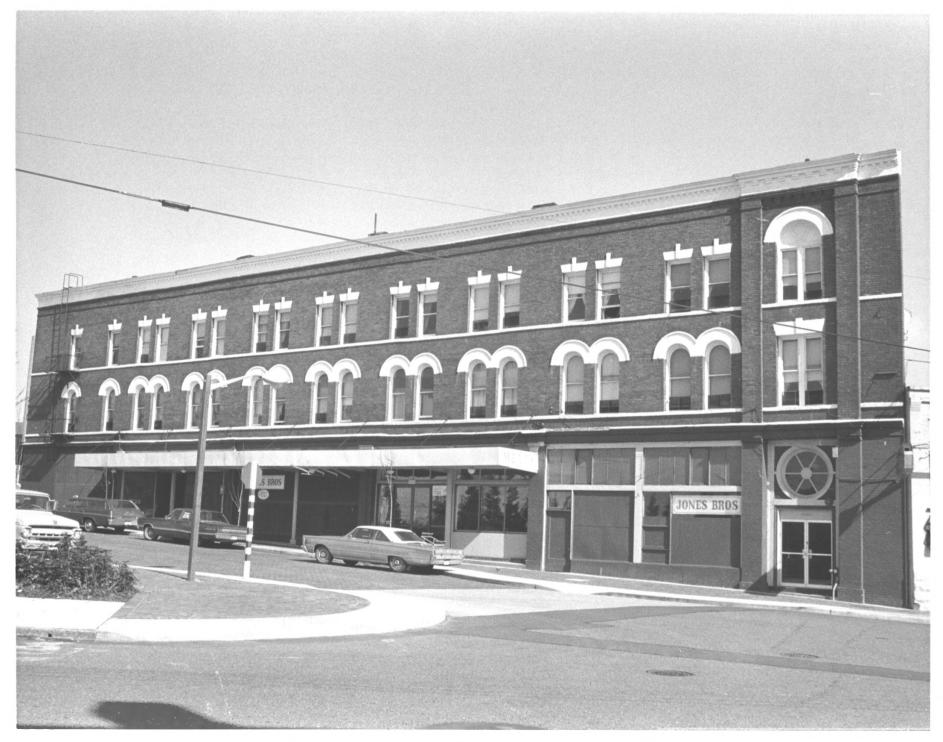

1976

Looking southeasterly on Ballard Avenue and south on 22nd Avenue N.W. 9 of 12

JUL 1 1976 -DOE

CHESTER !

J. C. Penney Department Store - Ballard Ave. Historic Dis.

King County Seattle, Washington E. Potter, March 1976 Washington State Parks and Recreation Comm. Northeast and East elevations