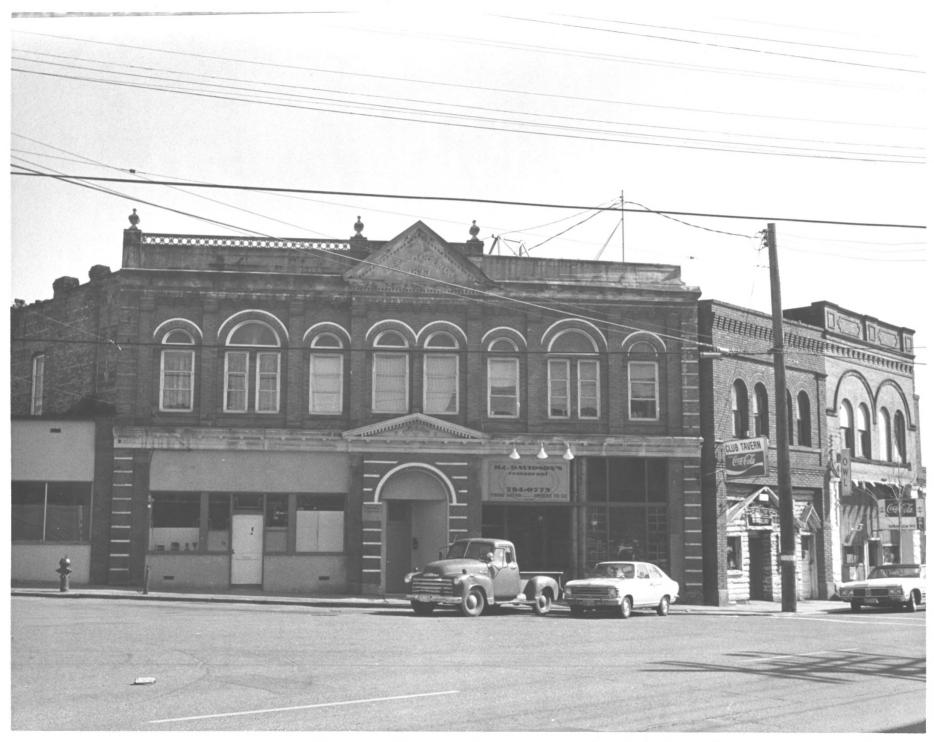

1976

Looking southeasterly on Ballard Avenue and south on 22nd Avenue N.W. 9 of 12

JUL 1 1976 -DOE

CHESTER !

J. C. Penney Department Store - Ballard Ave. Historic Dis.

King County Seattle, Washington E. Potter, March 1976 Washington State Parks and Recreation Comm. Northeast and East elevations