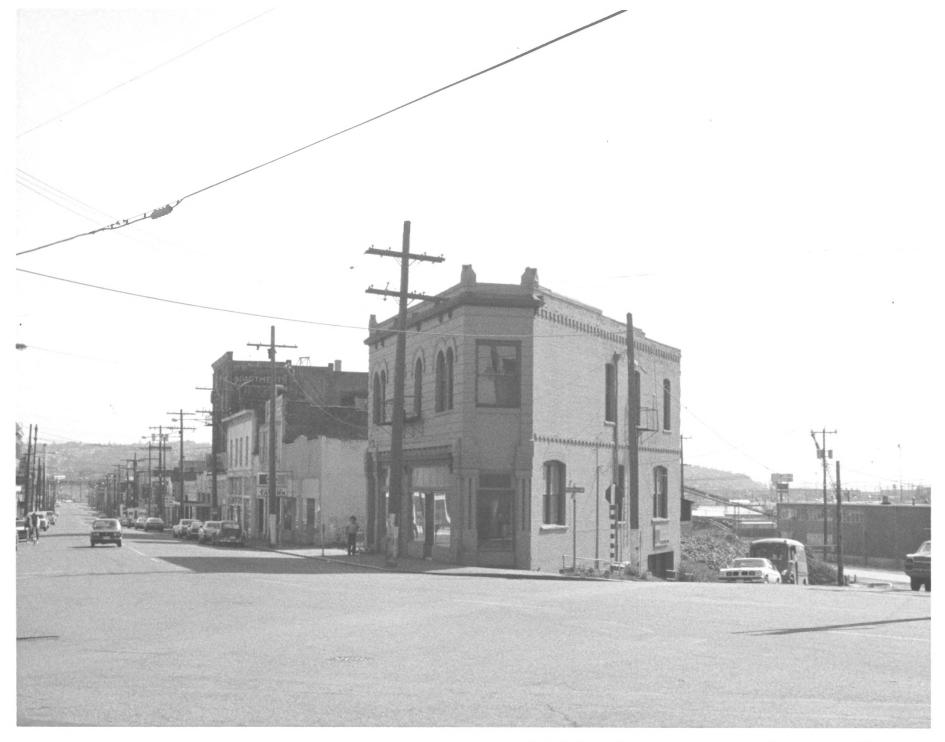

Seattle, Washington County
E. Potter, March 1976

- Ballard Avenue

1976

Washington State Parks and Recreation Comm. Looking east at intersection of Ballard Avenue and 20th Avenue N.W.

Avenue and 20th Avenue N.W. 3 of 12

MAY 4

Cors and Wegener Building

Scandanavian American Bank - Ballard Avenue
Historic Dis.
Seattle, Washington

E. Potter, March 1976
Washington State Parks and Recreation Comm.
Looking from intersection of Ballard Avenue
and N.W. Vernon Place
4 of 12