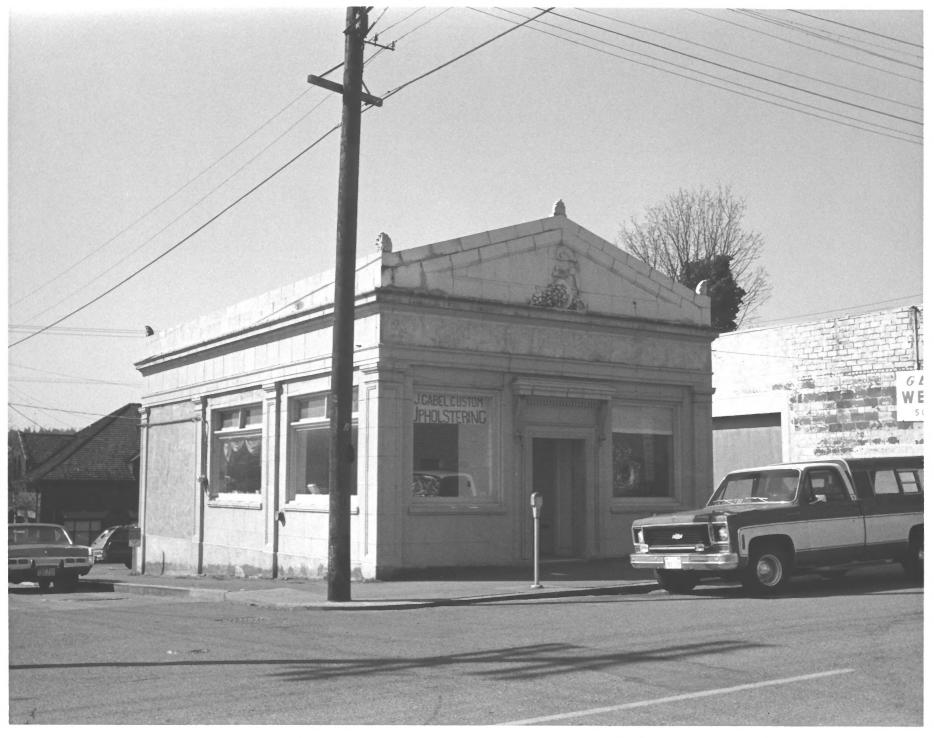

MAY 4

Cors and Wegener Building

Scandanavian American Bank - Ballard Avenue
Historic Dis.
Seattle, Washington

E. Potter, March 1976
Washington State Parks and Recreation Comm.
Looking from intersection of Ballard Avenue
and N.W. Vernon Place
4 of 12