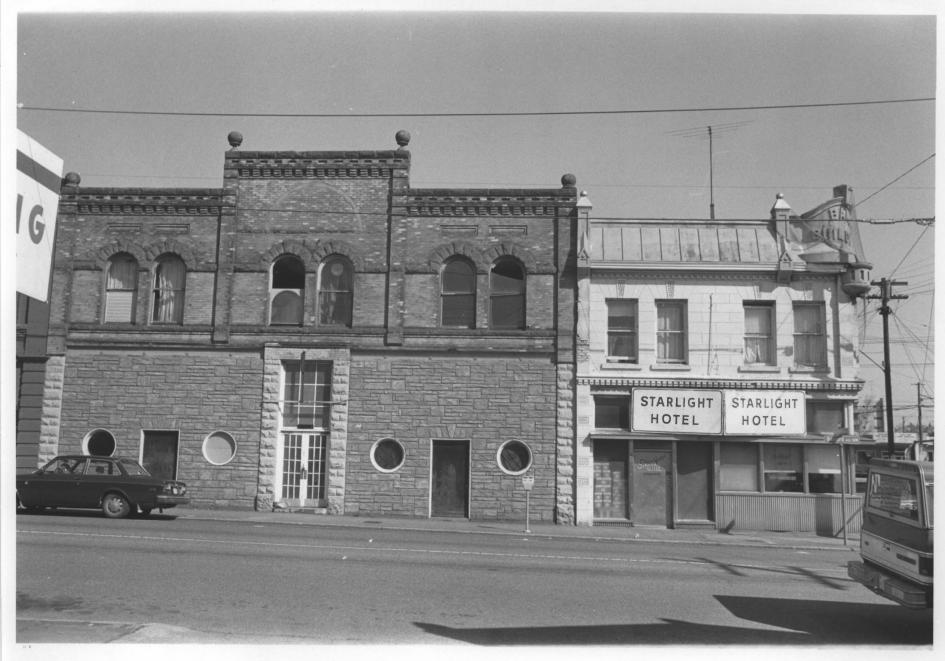

Seattle, Washington County
E. Potter, March 1976

- Ballard Avenue

1976

Washington State Parks and Recreation Comm. Looking east at intersection of Ballard Avenue and 20th Avenue N.W.

Avenue and 20th Avenue N.W. 3 of 12

MAY 4

Cors and Wegener Building

Scandanavian American Bank - Ballard Avenue
Historic Dis.
Seattle, Washington

E. Potter, March 1976
Washington State Parks and Recreation Comm.
Looking from intersection of Ballard Avenue
and N.W. Vernon Place
4 of 12