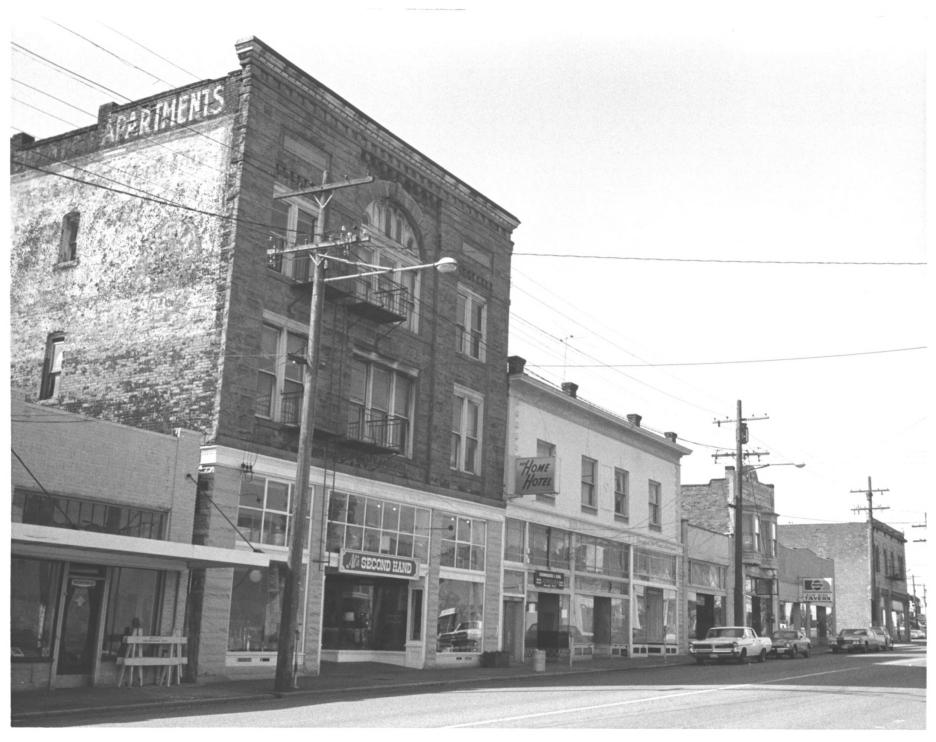

# Junction Block - Ballard Avenue Historic District

Seattle, Washington

E. Potter, March 1976
Washington State Parks and Recreation Comm.
Looking north on 20th Avenue N.W. from
Ballard Avenue.

2 of 12 JUL 1 1976 Dec