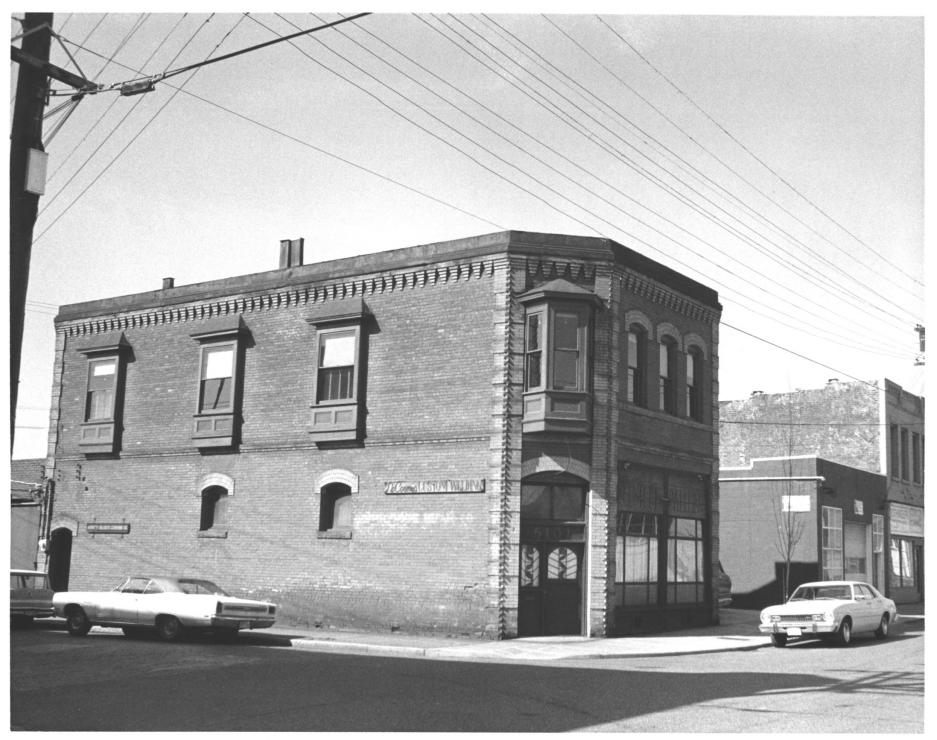

G. B. Sanborn Building - Ballard Avenue
Historic District
Seattle, Washington

E. Potter, March 1976
Washington State Parks and Recreation Comm.
Northeast elevation
6 of 12

MAY 4 1976

JUL 1 1970

5335 Ballard Avenue N.W. - Ballard Avenue
Historic District
Seattle, Washington

MAY 4 1976

E. Potter, March 1976
Washington State Parks and Recreation Comm.
Northeast elevation
7 of 12

JUL 1 1976 DOE

A. W. Preston Drug Store; later Bartell Drug Store - Ballard Avenue Historic District