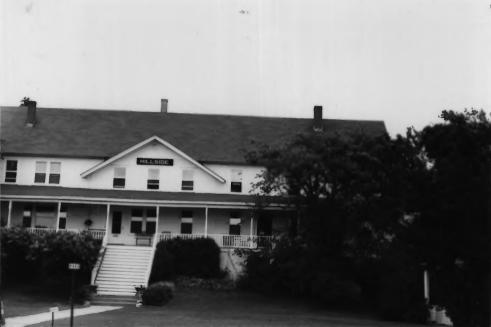

Photo # 2 of 8

1

```
HILLSIDE HOTEL 9980 South Water Street
Ephraim, Door County, Wisconsin
Photo by C. Stager
July 1984
Neg at WI Hist Soc
Facing east showing west facade of north
cottage
```

Photo# 3 of 8