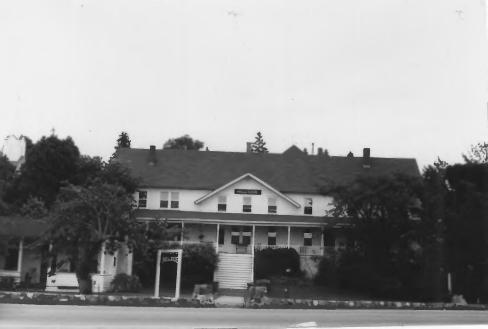

HILLSIDE HOTEL 9980 SOUTH WAter Street Ephraim, Door County, Wisconsin Photo by C. Stager July 1984 Neg at WI Hist Soc Facing east showing west facades of hotel and north cottage

1 of 8

HILLSIDE HOTEL 9980 South Water Street Ephraim, Door County, Wisconsin Photo by C. Stager July 1984 Neg at WI Historical Society Facing east