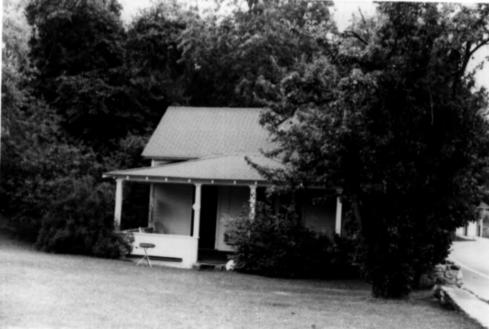

HILLSIDE HOTEL 9980 SOUTH WAter Street Ephraim, Door County, Wisconsin Photo by C. Stager July 1984 Neg at WI Hist Soc Facing east showing west facades of hotel and north cottage

1 of 8

HILLSIDE HOTEL 9980 South Water Street Ephraim, Door County, Wisconsin Photo by C. Stager July 1984 Neg at WI Historical Society Facing east