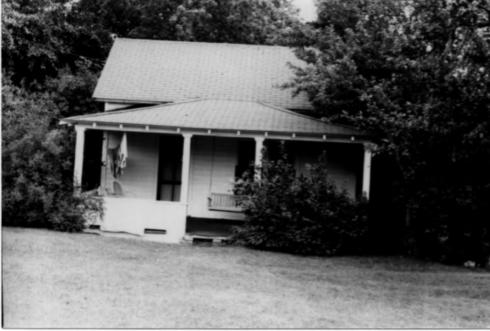

```
HILLSIDE HOTEL 9980 South Water Street
Ephraim, Door County, Wisconsin
Photo by C. Stager
July 1984
Neg at WI Hist Soc
Facing south showing north facade of south
cottage
```

Photo # 4 of 8

HILLSIDE HOTEL 9980 South Water Street Ephraim, Door County, Wisconsin Photo by C. Stager JUly 1984 Neg at WI Hist Soc Facing south looking at north facade of south cottage

Photo#'5 of 8

```
HILLSIDE HOTEL 9980 South Water Street
Ephraim, Door County, Wisconsin
Photo by C. Stager
July 1984
Neg at WI Hist Soc
Facing southwest showing north and east facades
Photo # 6 of 8
```