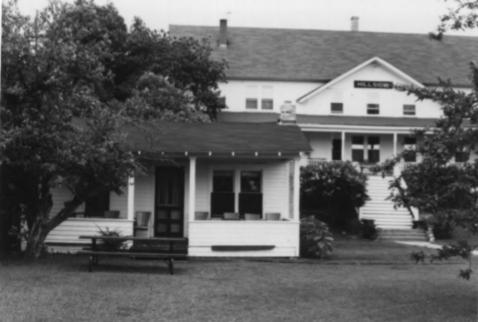

Photo # 2 of 8

1

```
HILLSIDE HOTEL 9980 South Water Street
Ephraim, Door County, Wisconsin
Photo by C. Stager
July 1984
Neg at WI Hist Soc
Facing east showing west facade of north
cottage
```

Photo# 3 of 8

```
HILLSIDE HOTEL 9980 South Water Street
Ephraim, Door County, Wisconsin
Photo by C. Stager
July 1984
Neg at WI Hist Soc
Facing south showing north facade of south
cottage
```

Photo # 4 of 8

HILLSIDE HOTEL 9980 South Water Street Ephraim, Door County, Wisconsin Photo by C. Stager JUly 1984 Neg at WI Hist Soc Facing south looking at north facade of south cottage