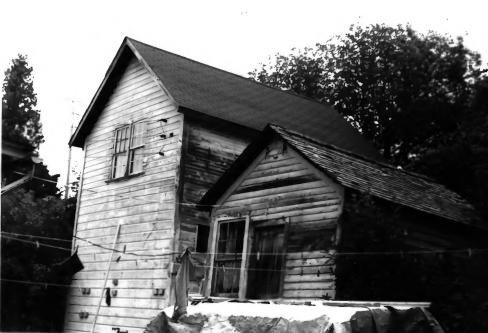

HILLSIDE HOTEL 9980 South Water Street Ephraim, Door County, Wisconsin Photo by C. Stager JUly 1984 Neg at WI Hist Soc Facing northeast looking at south and west facades of outbuildings Photo# 8 of 8