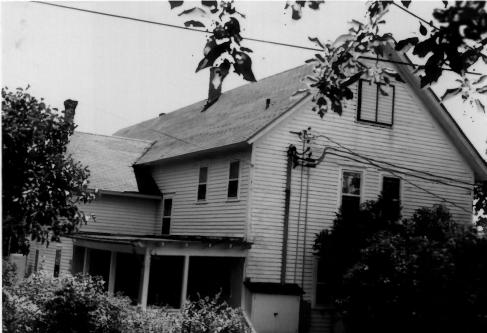

Photo#'5 of 8

```
HILLSIDE HOTEL 9980 South Water Street
Ephraim, Door County, Wisconsin
Photo by C. Stager
July 1984
Neg at WI Hist Soc
Facing southwest showing north and east facades
Photo # 6 of 8
```