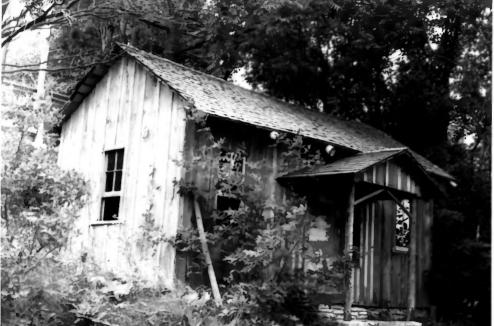

HILLSIDE HOTEL 9980 South Water Street Ephraim, Door County, Wisconsin Photo by C. stager July 1984 Neg at WI Hist Soc Facing southeast looking at north and west facades of outbuilding

part De-J- -

Photo # 70f 8