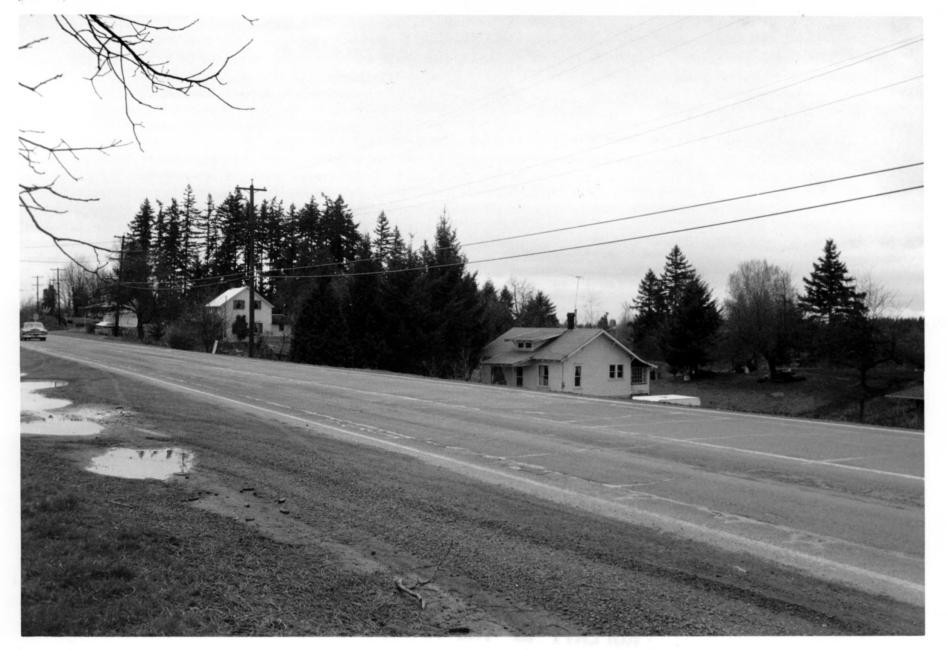

| /72)        | NATIONA                    | L REGISTER OF HISTORIC PLACES                                       | Oregon             |
|-------------|----------------------------|---------------------------------------------------------------------|--------------------|
|             | RATIONA                    | L REGISTER OF HISTORIC, FLACES                                      | Marion             |
|             | PROP                       | ERTY PHOTOGRAPH FORM                                                | FOR NPS USE ONLY   |
| _           | Trues all ar               | tries - attach to or enclose with photograph)                       | ENTRY NUMBER DA    |
| n           | (Type all ell              | thes - attach to of enclose with photography                        | APR 1 6 1          |
| Ζ [].       | NAME                       |                                                                     |                    |
| <b>&gt;</b> | COMMON:                    | Aurora Colony Historic District                                     | 191/10,            |
|             | AND/OR HISTORIC:           |                                                                     | Str A VA           |
| - 2.        | LOCATION                   |                                                                     | NECEIVED 2         |
| ר 🗌         | STREET AND NUMBER:         |                                                                     | MAR 2 0 1974       |
| צ           | CITY OR TOWN:              | Aurora                                                              | NATIONAL E         |
|             | STATE:                     | CODE COUNTY:                                                        |                    |
|             |                            | Oregon 41 1                                                         | Marion (           |
| z 🔛         | PHOTO REFERENCE            |                                                                     | U ' L              |
| -           | PHOTO CREDIT:              | Oregon State Highway Division                                       | ,                  |
|             | DATE OF PHOTO:             | 1973                                                                |                    |
| и<br>и      | NEGATIVE <u>Fi</u> led at: | Parks and Recreation Branch, Stat<br>Salem, Oregon 97310            | e Highway Building |
|             | IDENTIFICATION             |                                                                     | -                  |
|             | DESCRIBE VIEW, DIR         | ECTION, ETC.                                                        |                    |
| of          | 18                         | Aurora Colony Historic District.<br>Fargo Road. John Giesy House to |                    |
|             |                            |                                                                     |                    |