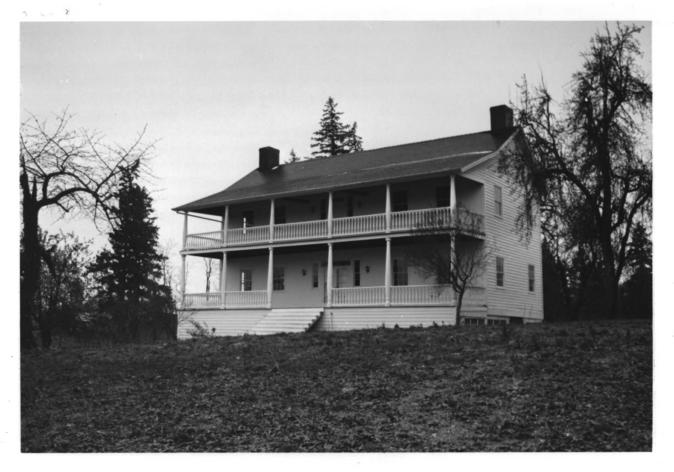

| /72)        | NATIONA                    | L REGISTER OF HISTORIC PLACES                                       | Oregon             |
|-------------|----------------------------|---------------------------------------------------------------------|--------------------|
|             | RATIONA                    | L REGISTER OF HISTORIC, FLACES                                      | Marion             |
|             | PROP                       | ERTY PHOTOGRAPH FORM                                                | FOR NPS USE ONLY   |
| _           | Trues all ar               | tries - attach to or enclose with photograph)                       | ENTRY NUMBER DA    |
| n           | (Type all ell              | thes - attach to of enclose with photography                        | APR 1 6 1          |
| Ζ [].       | NAME                       |                                                                     |                    |
| <b>&gt;</b> | COMMON:                    | Aurora Colony Historic District                                     | 191/10,            |
|             | AND/OR HISTORIC:           |                                                                     | Str A VA           |
| - 2.        | LOCATION                   |                                                                     | NECEIVED 2         |
| ר 🗌         | STREET AND NUMBER:         |                                                                     | MAR 2 0 1974       |
| צ           | CITY OR TOWN:              | Aurora                                                              | NATIONAL E         |
|             | STATE:                     | CODE COUNTY:                                                        |                    |
|             |                            | Oregon 41 1                                                         | Marion (           |
| z 🔛         | PHOTO REFERENCE            |                                                                     | U ' L              |
| -           | PHOTO CREDIT:              | Oregon State Highway Division                                       | ,                  |
|             | DATE OF PHOTO:             | 1973                                                                |                    |
| и<br>и      | NEGATIVE <u>Fi</u> led at: | Parks and Recreation Branch, Stat<br>Salem, Oregon 97310            | e Highway Building |
|             | IDENTIFICATION             |                                                                     | -                  |
|             | DESCRIBE VIEW, DIR         | ECTION, ETC.                                                        |                    |
| of          | 18                         | Aurora Colony Historic District.<br>Fargo Road. John Giesy House to |                    |
|             |                            |                                                                     |                    |