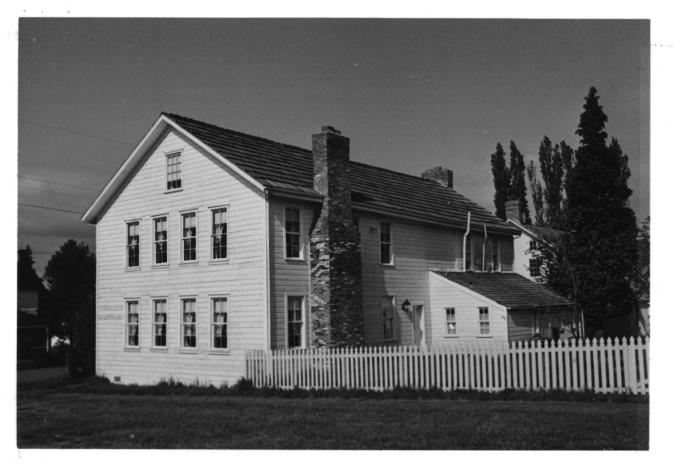

| /72)        | NATIONA                    | L REGISTER OF HISTORIC PLACES                                       | Oregon             |
|-------------|----------------------------|---------------------------------------------------------------------|--------------------|
|             | RATIONA                    | L REGISTER OF HISTORIC, FLACES                                      | Marion             |
|             | PROP                       | ERTY PHOTOGRAPH FORM                                                | FOR NPS USE ONLY   |
| _           | Trues all ar               | tries - attach to or enclose with photograph)                       | ENTRY NUMBER DA    |
| n           | (Type all ell              | thes - attach to of enclose with photography                        | APR 1 6 1          |
| Ζ [].       | NAME                       |                                                                     |                    |
| <b>&gt;</b> | COMMON:                    | Aurora Colony Historic District                                     | 191/10,            |
|             | AND/OR HISTORIC:           |                                                                     | Str A VA           |
| - 2.        | LOCATION                   |                                                                     | NECEIVED 2         |
| ר 🗌         | STREET AND NUMBER:         |                                                                     | MAR 2 0 1974       |
| צ           | CITY OR TOWN:              | Aurora                                                              | NATIONAL E         |
|             | STATE:                     | CODE COUNTY:                                                        |                    |
|             |                            | Oregon 41 1                                                         | Marion (           |
| z 🔛         | PHOTO REFERENCE            |                                                                     | U ' L              |
| -           | PHOTO CREDIT:              | Oregon State Highway Division                                       | ,                  |
|             | DATE OF PHOTO:             | 1973                                                                |                    |
| и<br>и      | NEGATIVE <u>Fi</u> led at: | Parks and Recreation Branch, Stat<br>Salem, Oregon 97310            | e Highway Building |
|             | IDENTIFICATION             |                                                                     | -                  |
|             | DESCRIBE VIEW, DIR         | ECTION, ETC.                                                        |                    |
| of          | 18                         | Aurora Colony Historic District.<br>Fargo Road. John Giesy House to |                    |
|             |                            |                                                                     |                    |