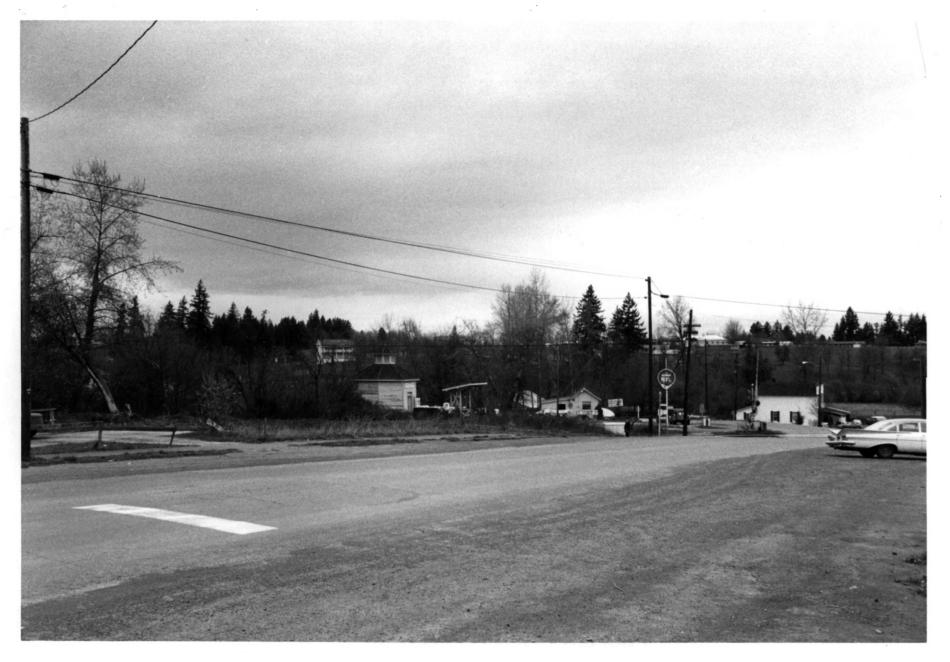

| e . | Form No.<br>(7/72) | 10-301a  | UNI         |             | DEPARTMENT OF TH                   | EINTERIC | DR       | STATE<br>Oregon                                                   |                |
|-----|--------------------|----------|-------------|-------------|------------------------------------|----------|----------|-------------------------------------------------------------------|----------------|
|     |                    |          | NATIO       | NAL REG     | ISTER OF HISTO                     | RICPL    | ACES     | COUNTY                                                            |                |
|     |                    |          | PRO         | PERTY       | HOTOGRAPH FO                       | RM       |          | Marion<br>FOR NPS USE ON                                          |                |
|     |                    |          |             |             |                                    | í.       |          | ENTRY NUMBER                                                      | DATE           |
|     | S                  |          | (Type all   | entries - a | ttach to or enclose                | with pho | tograph) | APR 1                                                             | 6 1974         |
|     | Z                  | NAME     |             |             |                                    |          |          | <u>1910</u>                                                       |                |
|     | 0                  | COMMON   | l:          | Aurora      | colony Historic                    | . Distr  | ict      | 81                                                                |                |
|     | -                  | AND/OR   | HISTORIC:   |             |                                    |          |          | RECEIVED                                                          |                |
|     | H 2                | LOCATH   | ON          |             |                                    |          |          |                                                                   |                |
|     | ບື                 | STREET   | AND NUMBE   | R:          |                                    |          |          | MAR 2 0 197                                                       | 74 10          |
|     | $\supset$          |          |             | - Angle     |                                    |          |          | NATIONAL                                                          |                |
|     | €<br>C             | CITY OF  | TOWN:       |             |                                    |          |          | REGISTER                                                          |                |
|     |                    |          |             | Aurora      |                                    | 1        | T        | - P                                                               |                |
|     | -                  | STATE:   |             | 0           |                                    | CODE     | COUNTY:  | A BITTON                                                          | CODE           |
|     | S                  |          | REFERENC    | Oregon      |                                    | 41       | 1        | Marion                                                            | 047            |
|     | Z                  |          |             |             | State Uisbran                      | Direiat  |          |                                                                   |                |
|     |                    |          | F PHOTO:    | 1973        | State Highway                      | DIVISI   | .011     |                                                                   |                |
|     | ш                  |          |             |             | and Recreation                     | Branch   | State    | Highway Building                                                  |                |
|     | ш                  | L'EGA II | TE FILLO A  |             | Oregon 97310                       | Dranci   | i, state | Ingliway burruning                                                |                |
|     | 4                  | DENTI    | CATION      | <u> </u>    |                                    |          |          |                                                                   |                |
|     | s E                | *******  | IBE VIEW, C | IRECTION,   | ETC.                               |          |          |                                                                   |                |
| #3  | af 1               | 8        |             | inters      | ection of Third<br>ary interest da | l Stree  | et and U | Looking Southwest f<br>, S. 99E. Houses of<br>n of century, or sl | f              |
|     |                    |          |             |             |                                    |          | ☆ us Go  | OVERNMENT PRINTING OFFICE: 1973-72                                | 9·152/1446 Ⅲ-I |