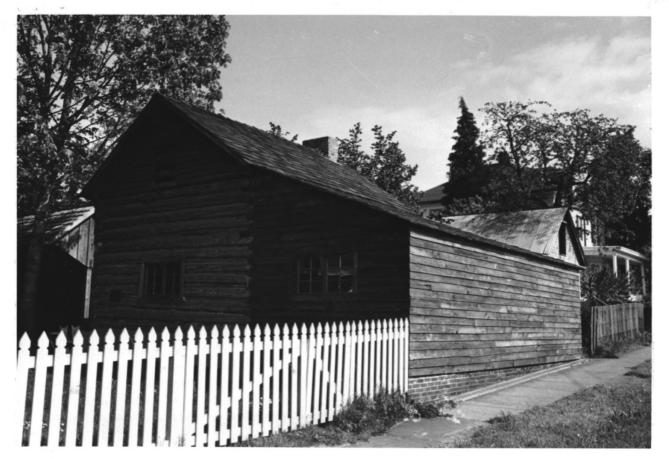

| /72)        | NATIONA                    | L REGISTER OF HISTORIC PLACES                                       | Oregon             |
|-------------|----------------------------|---------------------------------------------------------------------|--------------------|
|             | RATIONA                    | L REGISTER OF HISTORIC, FLACES                                      | Marion             |
|             | PROP                       | ERTY PHOTOGRAPH FORM                                                | FOR NPS USE ONLY   |
| _           | Trues all ar               | tries - attach to or enclose with photograph)                       | ENTRY NUMBER DA    |
| n           | (Type all ell              | thes - attach to of enclose with photography                        | APR 1 6 1          |
| Ζ [].       | NAME                       |                                                                     |                    |
| <b>&gt;</b> | COMMON:                    | Aurora Colony Historic District                                     | 191/10,            |
|             | AND/OR HISTORIC:           |                                                                     | Str A VA           |
| - 2.        | LOCATION                   |                                                                     | NECEIVED 2         |
| ר 🗌         | STREET AND NUMBER:         |                                                                     | MAR 2 0 1974       |
| צ           | CITY OR TOWN:              | Aurora                                                              | NATIONAL E         |
|             | STATE:                     | CODE COUNTY:                                                        |                    |
|             |                            | Oregon 41 1                                                         | Marion (           |
| z 🔛         | PHOTO REFERENCE            |                                                                     | U ' L              |
| -           | PHOTO CREDIT:              | Oregon State Highway Division                                       | ,                  |
|             | DATE OF PHOTO:             | 1973                                                                |                    |
| и<br>и      | NEGATIVE <u>Fi</u> led at: | Parks and Recreation Branch, Stat<br>Salem, Oregon 97310            | e Highway Building |
|             | IDENTIFICATION             |                                                                     | -                  |
|             | DESCRIBE VIEW, DIR         | ECTION, ETC.                                                        |                    |
| of          | 18                         | Aurora Colony Historic District.<br>Fargo Road. John Giesy House to |                    |
|             |                            |                                                                     |                    |