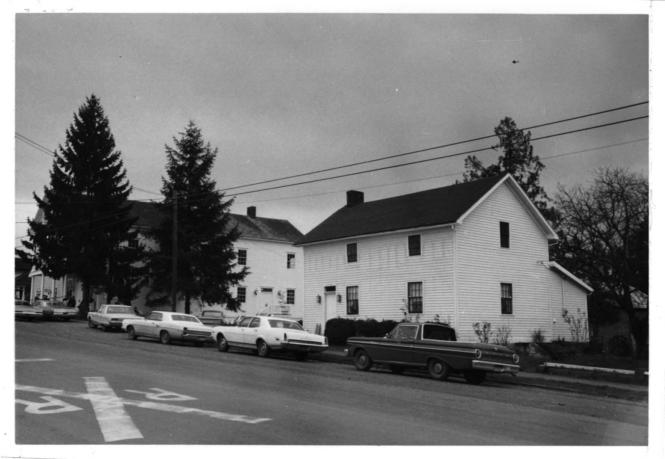

| e . | Form No.<br>(7/72) | 10-301a  | UNI         |             | DEPARTMENT OF TH                   | EINTERIC | DR       | STATE<br>Oregon                                                   |                |
|-----|--------------------|----------|-------------|-------------|------------------------------------|----------|----------|-------------------------------------------------------------------|----------------|
|     |                    |          | NATIO       | NAL REG     | ISTER OF HISTO                     | RICPL    | ACES     | COUNTY                                                            |                |
|     |                    |          | PRO         | PERTY       | HOTOGRAPH FO                       | RM       |          | Marion<br>FOR NPS USE ON                                          |                |
|     |                    |          |             |             |                                    | í.       |          | ENTRY NUMBER                                                      | DATE           |
|     | S                  |          | (Type all   | entries - a | ttach to or enclose                | with pho | tograph) | APR 1                                                             | 6 1974         |
|     | Z                  | NAME     |             |             |                                    |          |          | <u>1910</u>                                                       |                |
|     | 0                  | COMMON   | l:          | Aurora      | colony Historic                    | . Distr  | ict      | 81                                                                |                |
|     | -                  | AND/OR   | HISTORIC:   |             |                                    |          |          | RECEIVED                                                          |                |
|     | H 2                | LOCATH   | ON          |             |                                    |          |          |                                                                   |                |
|     | ບື                 | STREET   | AND NUMBE   | R:          |                                    |          |          | MAR 2 0 197                                                       | 74 10          |
|     | $\supset$          |          |             | - Angle     |                                    |          |          | NATIONAL                                                          |                |
|     | €<br>C             | CITY OF  | TOWN:       |             |                                    |          |          | REGISTER                                                          |                |
|     |                    |          |             | Aurora      |                                    | 1        | T        | - P                                                               |                |
|     | -                  | STATE:   |             | 0           |                                    | CODE     | COUNTY:  | A BITTON                                                          | CODE           |
|     | S                  |          | REFERENC    | Oregon      |                                    | 41       | 1        | Marion                                                            | 047            |
|     | Z                  |          |             |             | State Uisbran                      | Direiat  |          |                                                                   |                |
|     |                    |          | F PHOTO:    | 1973        | State Highway                      | DIVISI   | .011     |                                                                   |                |
|     | ш                  |          |             |             | and Recreation                     | Branch   | State    | Highway Building                                                  |                |
|     | ш                  | L'EGA II | TE FILLO A  |             | Oregon 97310                       | Dranci   | i, state | Ingliway burruning                                                |                |
|     | 4                  | DENTI    | CATION      | <u> </u>    |                                    |          |          |                                                                   |                |
|     | s E                | *******  | IBE VIEW, C | IRECTION,   | ETC.                               |          |          |                                                                   |                |
| #3  | af 1               | 8        |             | inters      | ection of Third<br>ary interest da | l Stree  | et and U | Looking Southwest f<br>, S. 99E. Houses of<br>n of century, or sl | f              |
|     |                    |          |             |             |                                    |          | ☆ us Go  | OVERNMENT PRINTING OFFICE: 1973-72                                | 9·152/1446 Ⅲ-I |