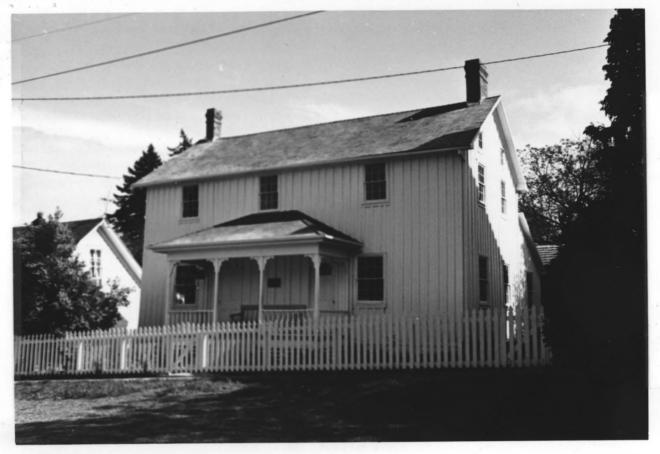

| /72)        | NATIONA                    | L REGISTER OF HISTORIC PLACES                                       | Oregon             |
|-------------|----------------------------|---------------------------------------------------------------------|--------------------|
|             | RATIONA                    | L REGISTER OF HISTORIC, FLACES                                      | Marion             |
|             | PROP                       | ERTY PHOTOGRAPH FORM                                                | FOR NPS USE ONLY   |
| _           | Trues all ar               | tries - attach to or enclose with photograph)                       | ENTRY NUMBER DA    |
| n           | (Type all ell              | thes - attach to of enclose with photography                        | APR 1 6 1          |
| Ζ [].       | NAME                       |                                                                     |                    |
| <b>&gt;</b> | COMMON:                    | Aurora Colony Historic District                                     | 191/10,            |
|             | AND/OR HISTORIC:           |                                                                     | Str A VA           |
| - 2.        | LOCATION                   |                                                                     | NECEIVED 2         |
| ר 🗌         | STREET AND NUMBER:         |                                                                     | MAR 2 0 1974       |
| צ           | CITY OR TOWN:              | Aurora                                                              | NATIONAL E         |
|             | STATE:                     | CODE COUNTY:                                                        |                    |
|             |                            | Oregon 41 1                                                         | Marion (           |
| z 🔛         | PHOTO REFERENCE            |                                                                     | U ' L              |
| -           | PHOTO CREDIT:              | Oregon State Highway Division                                       | ,                  |
|             | DATE OF PHOTO:             | 1973                                                                |                    |
| и<br>и      | NEGATIVE <u>Fi</u> led at: | Parks and Recreation Branch, Stat<br>Salem, Oregon 97310            | e Highway Building |
|             | IDENTIFICATION             |                                                                     | -                  |
|             | DESCRIBE VIEW, DIR         | ECTION, ETC.                                                        |                    |
| of          | 18                         | Aurora Colony Historic District.<br>Fargo Road. John Giesy House to |                    |
|             |                            |                                                                     |                    |