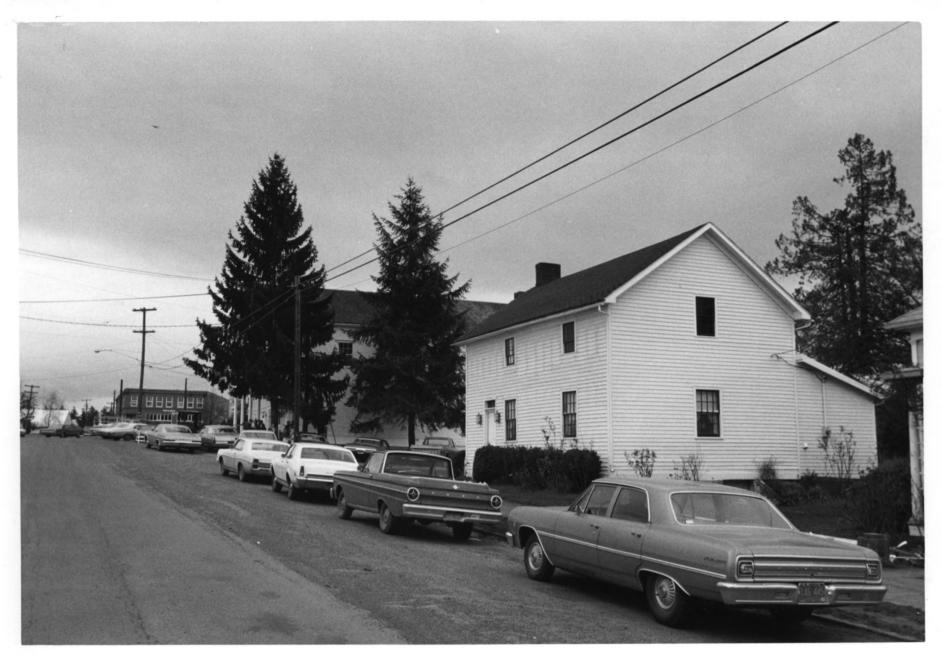

☆ U.S. GOVERNMENT PRINTING OFFICE: 1973-729-152/1446 III - I

|    | Form<br>(7/72 | No. 10      | 0-301a UNIT        | ED STATES DEPARTMENT OF TH<br>NATIONAL PARK SERVICE |                    | STATE<br>Oregon     |                  |
|----|---------------|-------------|--------------------|-----------------------------------------------------|--------------------|---------------------|------------------|
|    |               |             | NATION             | AL REGISTER OF HISTO                                | RIC PLACES         | COUNTY<br>Marion    |                  |
|    |               |             | PROF               | <b>PERTY PHOTOGRAPH FO</b>                          | RM                 | FOR NPS USE ONL     | Y                |
|    |               |             | (Tree off o        | ntries - attach to or enclose                       |                    | ENTRY NUMBER        | DATE             |
|    | S             |             | (Iype all e        | intres - attach to or enclose                       | with photograph)   | 191 MR              | 1 6 1974         |
|    | Z             | 1. 1        | AME .              |                                                     |                    |                     |                  |
|    | 0             |             | COMMON:            | Aurora Colony Histori                               | lc District        | RECEIVEL            | $\nabla \lambda$ |
|    |               |             | AND/OR HISTORIC:   |                                                     |                    | IST HEBEITER        | FEI              |
|    | F             | 14000000000 | OCATION            |                                                     |                    | MAR 2 0 1974        | 10               |
|    | U             |             | STREET AND NUMBER  | :                                                   |                    | - NATIONA!          | FI               |
|    |               |             |                    |                                                     |                    | REGIST              | E                |
|    | æ             |             | CITY OR TOWN:      |                                                     |                    | NEGIOTE -           |                  |
|    |               |             |                    | Aurora                                              |                    |                     | <i></i> .        |
|    | -             |             | STATE:             |                                                     | CODE COUNTY:       | PILE'               | CODE             |
|    | S             |             |                    | Oregon                                              | 41                 | Marion              | 047              |
|    | Z             |             | HOTO REFERENCE     | Omenen Oberber Werle                                | <b>D</b>           |                     |                  |
|    |               |             | PHOTO CREDIT:      | Oregon State Highway                                | Division           |                     |                  |
|    | ш             |             | DATE OF PHOTO:     | 1973                                                | Deserved. Other to | TI. 1 D (11)        |                  |
|    |               |             | NEGATIVE FILED AT: | Parks and Recreation<br>Salem, Oregon 97310         | Branch, State      | Highway Building    |                  |
|    | ш             | 4           | DENTIFICATION      | Salen, Olegon 97510                                 |                    |                     |                  |
|    | S             |             | DESCRIBE VIEW DU   | RECTION, ETC.                                       |                    |                     |                  |
|    | M             | 18          |                    | Aurora Colony Histori                               | c District I       | ocking Southwoot al | ong              |
| #6 | "()           | '           |                    | U. S. 99E. Snyder Ho                                |                    |                     | ong              |
|    |               |             |                    | or or other manyaler ma                             | ABC III MIGUIE     | urbeance.           |                  |
|    |               |             |                    |                                                     |                    |                     |                  |
|    |               |             |                    |                                                     |                    |                     |                  |
|    |               |             |                    | · · · · · · · · · · · · · · · · · · ·               | A 110 000          |                     |                  |