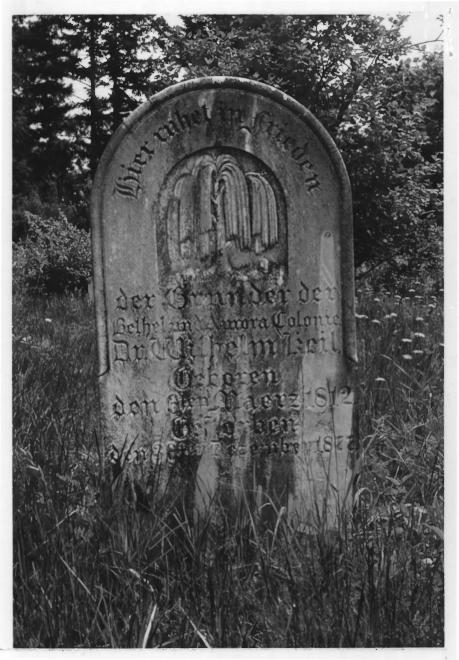

| DATE OF PHOTO: 1970-1973                                                                      |        |
|     | ш<br>ш               | NEGATIVE FILED AT: Parks and Recreation Branch, State Highway Building<br>Salem, Oregon 97310 | ;      |
|     |                      | IDENTIFICATION                                                                                |        |
|     |                      | DESCRIBE VIEW, DIRECTION, ETC.                                                                |        |
|     | a NI                 | Steinbach Log Cabin, S.E. corner of Second and Liberty Streets                                |        |
| #   | 17 of 18             | PROPERTY OF THE NATIONAL REGISTER                                                             |        |



| -301 UNITED STATES DEPARTMENT OF THE INTERIOR<br>NATIONAL PARK SERVICE | Oregon                                                                                                                                                                                                                                                                                                                                                                                                                                                                                                                                                                                                               |
|------------------------------------------------------------------------|--------------------------------------------------